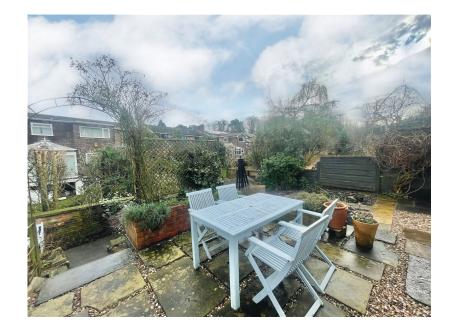

A most impressive DETACHED FAMILY HOME, with an exceptional REAR GROUND FLOOR EXTENSION, situated within a popular WELL CONNECTED ENCLAVE WITHIN CHEADLE VILLAGE. The accommodation comprises of an entrance hallway, large living room with wood burner opening through to the rear dining room, there is a well fitted kitchen and opens through to the large rear extensions comprising a shower room and large lounge with patio doors, utility room/partially converted garage, four bedrooms, family bathroom, en suite shower room and a separate W.C. Externally, there is off road parking and to the rear a tiered landscaped rear garden.