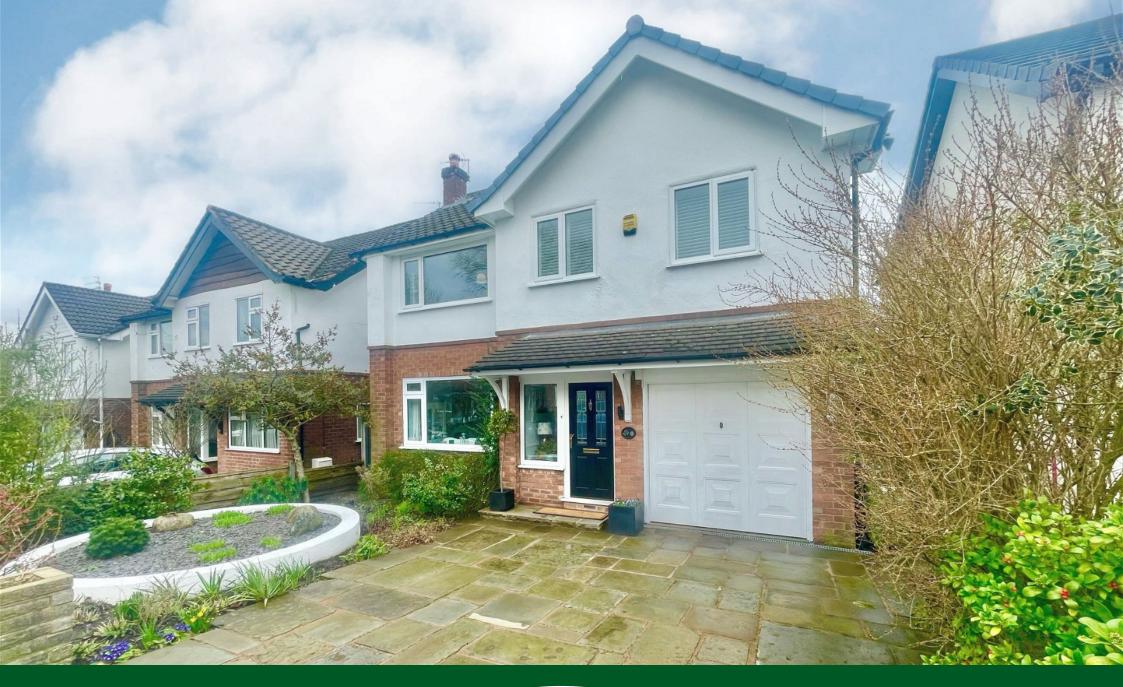

- Impressive Detached Family
  Four Bedrooms Home
- En Suite Shower Room to Master
- Extended Lounge
- Ground Floor Shower Room
- Superb Well Connected Cheadle Location
- Substantial Off Road Parking
  Excellent Presentation & Space
  - Finish Throughout
- · Stylish & Spacious Kitchen
- Tiered Landscaped Rear Garden to the Rear.

A most impressive DETACHED FAMILY HOME, with an exceptional REAR GROUND FLOOR EXTENSION, situated within a popular WELL CONNECTED ENCLAVE WITHIN CHEADLE VILLAGE. The accommodation comprises of an entrance hallway, large living room with wood burner opening through to the rear dining room, there is a well fitted kitchen and opens through to the large rear extensions comprising a shower room and large lounge with patio doors, utility room/partially converted garage, four bedrooms, family bathroom, en suite shower room and a separate W.C. Externally, there is off road parking and to the rear a tiered landscaped rear garden.