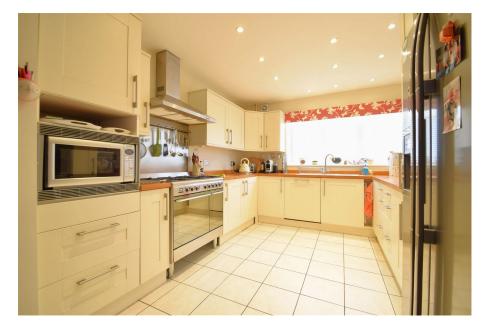

A most impressive DETACHED FAMILY HOME, with an exceptional REAR GROUND FLOOR EXTENSION, situated within a popular WELL CONNECTED ENCLAVE WITHIN CHEADLE VILLAGE. The accommodation comprises of an entrance hallway, large living room with wood burner opening through to the rear dining room, there is a well fitted kitchen and opens through to the large rear extensions comprising a shower room and large lounge with patio doors, utility room/partially converted garage, four bedrooms, family bathroom, en suite shower room and a separate W.C. Externally, there is off road parking and to the rear a tiered landscaped rear garden.