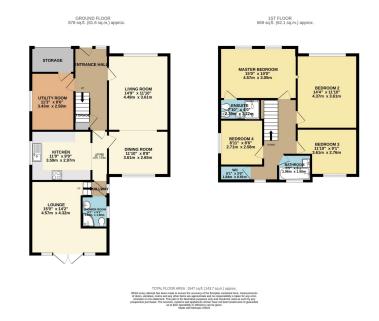

A most impressive DETACHED FAMILY HOME, with an exceptional REAR GROUND FLOOR EXTENSION, situated within a popular WELL CONNECTED ENCLAVE WITHIN CHEADLE VILLAGE. The accommodation comprises of an entrance hallway, large living room with wood burner opening through to the rear dining room, there is a well fitted kitchen and opens through to the large rear extensions comprising a shower room and large lounge with patio doors, utility room/partially converted garage, four bedrooms, family bathroom, en suite shower room and a separate W.C. Externally, there is off road parking and to the rear a tiered landscaped rear garden.