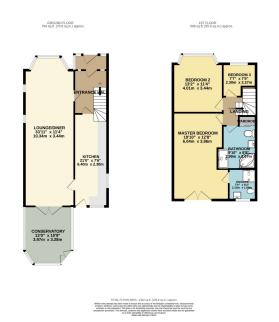

## Offers In Region Of £380,000

**4** 3 **4** 2 **4** 1

• DETACHED HOME • THREE BEDROOMS

• DOUBLE STOREY REAR • OFF ROAD PARKING EXTENSION

LARGE LOUNGE / DINER
CONSERVATORY

OFF ROAD PARKING
LANDSCAPED REAR GARDEN

POPULAR LOCATION
NO ONWARD CHAIN

A well presented DETACHED FAMILY HOME, with a DOUBLE STOREY REAR EXTENSION and CONSERVATORY, situated on a popular residential estate within WALKING DISTANCE OF CHEADLE VILLAGE. The accommodation comprises, an entrance porch, entrance hallway, large lounge/dining room with bay window, extended kitchen, large rear conservatory, three double bedrooms including a master suite with en suite shower room and further served by a family bathroom. Off Road Parking. No chain.