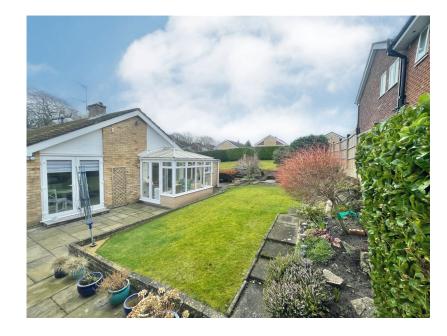

An excellent DETACHED BUNGALOW, occupying a large CORNER GARDEN POSITION on the ever popular LAKES ESTATE within close proximity of GATLEY VILLAGE. The accommodation comprises of an entrance porch, entrance hallway leading to a large lounge, conservatory, stylish open plan dining kitchen and three well proportioned bedrooms served by a three piece stylish shower room. Externally, there is a large landscaped garden with pergola, patio area and large driveway leading to the garage.