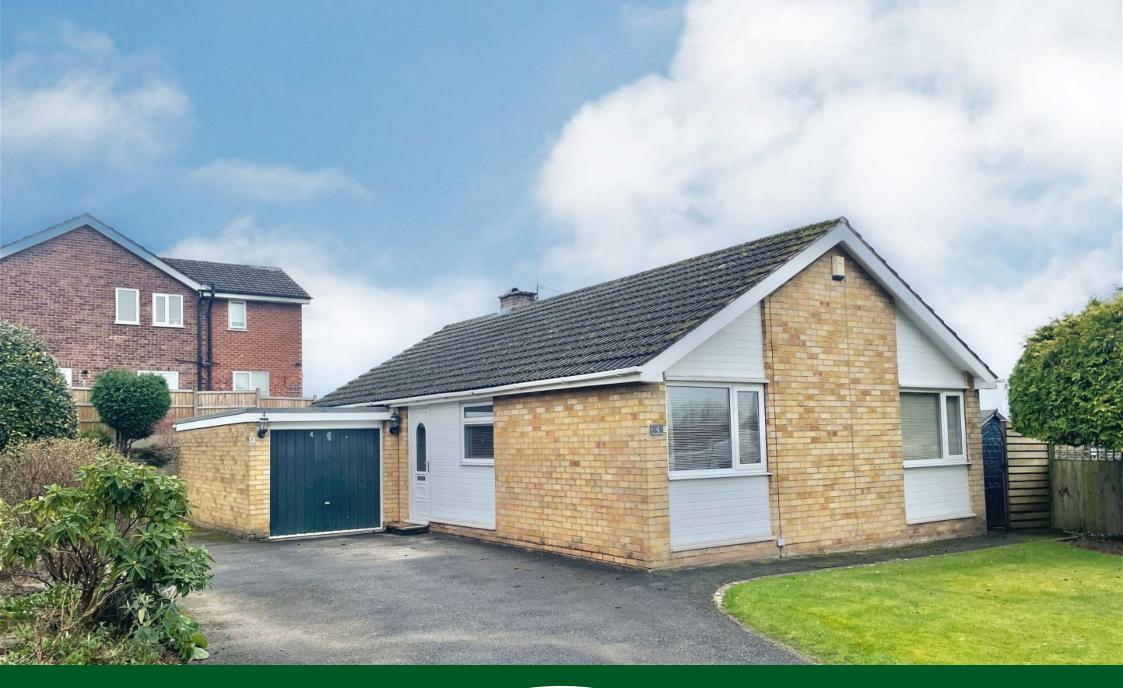

- DETACHED BUNGALOW
- THREE BEDROOMS
- LARGE CORNER GARDEN PLOT
- OPEN PLAN KITCHEN DINER
- EXCELLENT FINISH THROUGHOUT
- CONSERVATORY
- THREE PIECE SHOWER ROOM
- EXTENSIVE OFF ROAD PARKING
- LAKES ESTATE LOCATION
- GARAGE

An excellent DETACHED BUNGALOW, occupying a large CORNER GARDEN POSITION on the ever popular LAKES ESTATE within close proximity of GATLEY VILLAGE. The accommodation comprises of an entrance porch, entrance hallway leading to a large lounge, conservatory, stylish open plan dining kitchen and three well proportioned bedrooms served by a three piece stylish shower room. Externally, there is a large landscaped garden with pergola, patio area and large driveway leading to the garage.