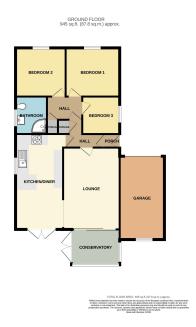

- DETACHED BUNGALOW
- THREE BEDROOMS
- LARGE CORNER GARDEN PLOT
- OPEN PLAN KITCHEN DINER
- EXCELLENT FINISH THROUGHOUT
- CONSERVATORY
- THREE PIECE SHOWER ROOM
- EXTENSIVE OFF ROAD PARKING
- LAKES ESTATE LOCATION
- GARAGE

An excellent DETACHED BUNGALOW, occupying a large CORNER GARDEN POSITION on the ever popular LAKES ESTATE within close proximity of GATLEY VILLAGE. The accommodation comprises of an entrance porch, entrance hallway leading to a large lounge, conservatory, stylish open plan dining kitchen and three well proportioned bedrooms served by a three piece stylish shower room. Externally, there is a large landscaped garden with pergola, patio area and large driveway leading to the garage.