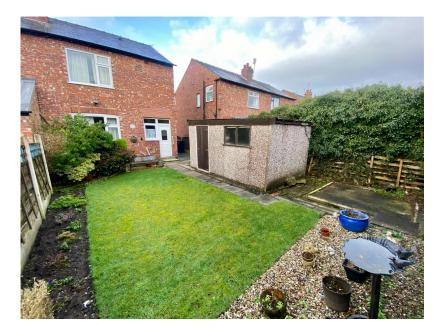

· Lounge and dining room

Viewing a must!

Fantastic opportunity! An attractive bay fronted, 3 bed semi standing in lovely gardens with off road parking and garage to the rear. The gas centrally heated accommodation is in need of some cosmetic improvement but offers great potential. Viewing a must!