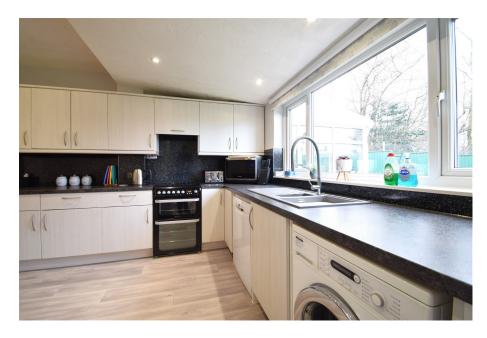

 EXTENSIVE OFF ROAD PARKING

A charming EXTENDED DETACHED BUNGALOW, occupying a LARGE CORNER GARDEN POSITION at the head of this popular cul-de-sac, within a SHORT STROLL OF GATLEY VILLAGE. The accommodation comprises of an entrance porch, a welcoming entrance hallway, beautifully presented lounge opening to a delightful rear conservatory, there is a stylish contemporary dining kitchen and utility area. There are two double bedrooms, and a loft room served by a modern shower room and upstairs wash room. Externally, the property occupies a landscaped corner garden plot with a number of outbuildings and detached garage.