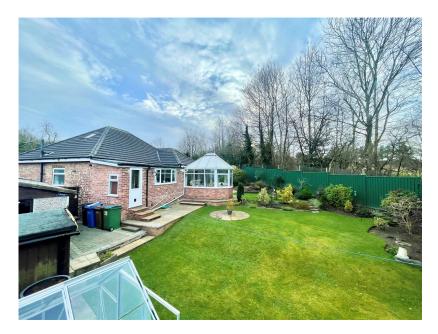

 EXTENSIVE OFF ROAD PARKING

A charming EXTENDED DETACHED BUNGALOW, occupying a LARGE CORNER GARDEN POSITION at the head of this popular cul-de-sac, within a SHORT STROLL OF GATLEY VILLAGE. The accommodation comprises of an entrance porch, a welcoming entrance hallway, beautifully presented lounge opening to a delightful rear conservatory, there is a stylish contemporary dining kitchen and utility area. There are two double bedrooms, and a loft room served by a modern shower room and upstairs wash room. Externally, the property occupies a landscaped corner garden plot with a number of outbuildings and detached garage.