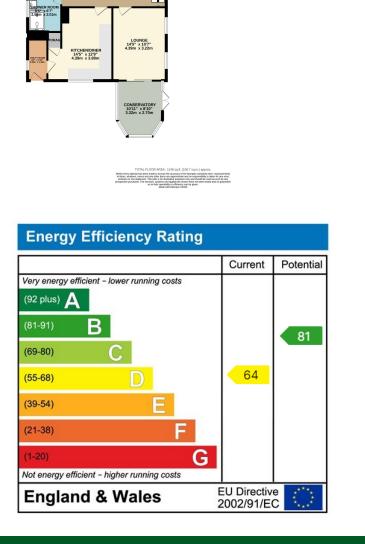

## GROUND FLOOR 884 sq.ft. (82.1 sq.m.) approx.

BEDROOM 11'5" x 10'11 3.47m x 3.33 1ST FLOOR 264 sq.ft. (24.5 sq.m.) approx

LOFT ROOM \*\*\*