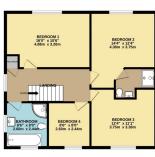

## **Daylesford Crescent, Cheadle**

Guide Price £775,000

• DETACHED FAMILY HOME. • FOUR BEDROOMS.

• EXCLUSIVE LOCATION.

• DELIGHTFUL FAMILY DINING KITCHEN.

• EN SUITE SHOWER ROOM.

• LARGE FOUR PIECE FAMILY BATHROOM.

GROUND FLOOR 1060 sq.ft. (98.5 sq.m.) approx.

1ST FLOOR 721 sq.ft. (67.0 sq.m.) approx.

TOTAL FLOOR AREA: 1781 sq.ft. (165.4 sq.m.) approx.

Whits every attempt has been made to ensure the accuracy of the flooring contained here, measurements of doors, window, froot marking which may be approximate and no etoporability to taken for any error, or for the contract of the co