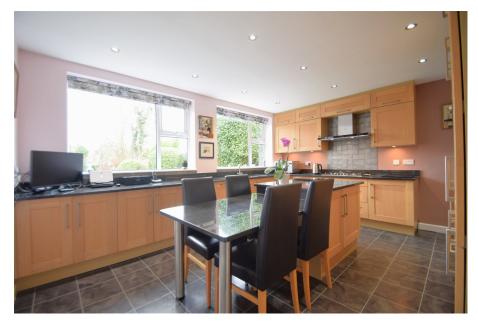

• LARGE ROOM • EXTENSIVE OFF ROAD PARKING

MANICURED LARGE
 GARAGE AND CARPORT GARDEN.

A FOUR BEDROOM DETACHED home with a beautiful FAMILY DINING KITCHEN, situated on one of Cheadle Village's most highly soughtafter Roads and occupying an enviable LANDSCAPED GARDEN PLOT. The accommodation comprises of an entrance porch, hallway with ground floor W.C, Sitting Room, a large living & dining room with sliding patio doors, a stunning family dining kitchen, utility room and store. The upper floors reveal four excellent bedrooms with fitted wardrobes served by a stylish family bathroom suite and en suite shower room. Externally, there is off road parking for a number of vehicles leading to the integral garage & carport. To the rear is a large landscaped rear garden.