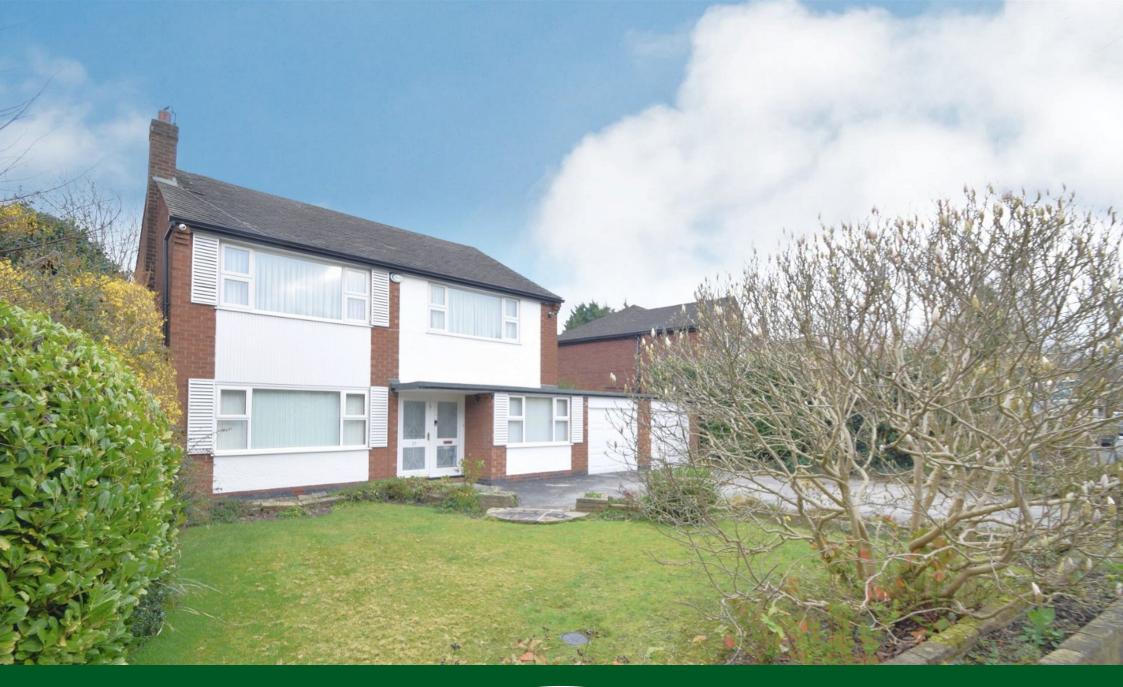

## **Daylesford Crescent, Cheadle**

Guide Price £775,000

• DETACHED FAMILY HOME. • FOUR BEDROOMS.

• EXCLUSIVE LOCATION.

• DELIGHTFUL FAMILY DINING KITCHEN.

• EN SUITE SHOWER ROOM.

• LARGE FOUR PIECE FAMILY BATHROOM.

• LARGE ROOM • EXTENSIVE OFF ROAD PARKING

MANICURED LARGE
 GARAGE AND CARPORT GARDEN.

A FOUR BEDROOM DETACHED home with a beautiful FAMILY DINING KITCHEN, situated on one of Cheadle Village's most highly soughtafter Roads and occupying an enviable LANDSCAPED GARDEN PLOT. The accommodation comprises of an entrance porch, hallway with ground floor W.C, Sitting Room, a large living & dining room with sliding patio doors, a stunning family dining kitchen, utility room and store. The upper floors reveal four excellent bedrooms with fitted wardrobes served by a stylish family bathroom suite and en suite shower room. Externally, there is off road parking for a number of vehicles leading to the integral garage & carport. To the rear is a large landscaped rear garden.