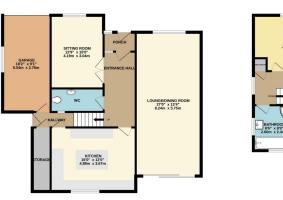

• LARGE ROOM • EXTENSIVE OFF ROAD PARKING

MANICURED LARGE
 GARAGE AND CARPORT GARDEN.

A FOUR BEDROOM DETACHED home with a beautiful FAMILY DINING KITCHEN, situated on one of Cheadle Village's most highly soughtafter Roads and occupying an enviable LANDSCAPED GARDEN PLOT. The accommodation comprises of an entrance porch, hallway with ground floor W.C, Sitting Room, a large living & dining room with sliding patio doors, a stunning family dining kitchen, utility room and store. The upper floors reveal four excellent bedrooms with fitted wardrobes served by a stylish family bathroom suite and en suite shower room. Externally, there is off road parking for a number of vehicles leading to the integral garage & carport. To the rear is a large landscaped rear garden.

GROUND FLOOR 1060 sq.ft. (98.5 sq.m.) approx.

1ST FLOOR 721 sq.ft. (67.0 sq.m.) approx.

TOTAL FLOOR AREA: 1781 sq.ft. (165.4 sq.m.) approx.

Whits every attempt has been made to ensure the accuracy of the flooring contained here, measurements of doors, window, froot marking which may be approximate and no etoporability to taken for any error, or for the contract of the co