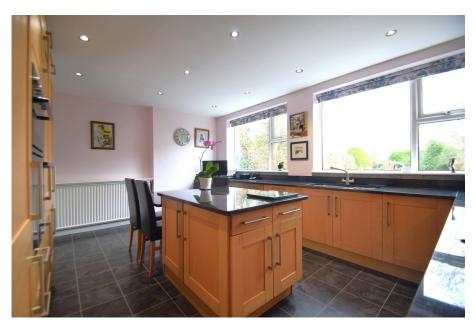

• LARGE ROOM • EXTENSIVE OFF ROAD PARKING

MANICURED LARGE
 GARAGE AND CARPORT GARDEN.

A FOUR BEDROOM DETACHED home with a beautiful FAMILY DINING KITCHEN, situated on one of Cheadle Village's most highly soughtafter Roads and occupying an enviable LANDSCAPED GARDEN PLOT. The accommodation comprises of an entrance porch, hallway with ground floor W.C, Sitting Room, a large living & dining room with sliding patio doors, a stunning family dining kitchen, utility room and store. The upper floors reveal four excellent bedrooms with fitted wardrobes served by a stylish family bathroom suite and en suite shower room. Externally, there is off road parking for a number of vehicles leading to the integral garage & carport. To the rear is a large landscaped rear garden.