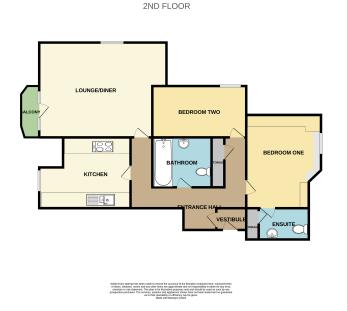

An opportunity not to be missed! Forming part of an exclusive and secluded development, we are pleased to offer for sale this impressive, spacious two bed apartment. The flat is situated on the top floor with lift access and the accommodation in brief comprises entrance vestibule, hall, fitted kitchen, spacious living room with dining area, balcony overlooking picturesque gardens, two double bedrooms, one with en suite shower room, and attractive family bathroom. Outside the apartments stand in beautiful, secure gardens with remote gated access and two allocated parking spaces. The property is situated in a delightful parkland setting within a mile of the fashionable Cheadle village center, MUST BE VIEWED!!