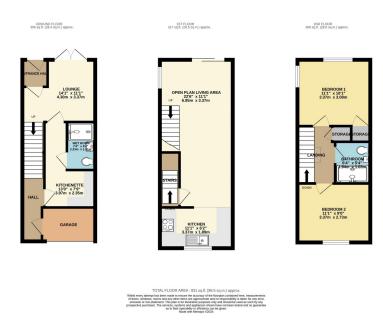

## **Greenvale Drive, Cheadle**

Guide Price £395,000

**2 1 2** 2

- LARGE CORNER GARDEN **PLOT**
- CENTRAL CHEADLE LOCATION
- RECENTLY REFURBISHED
- TWO DOUBLE BEDROOMS
- WET ROOM AND SHOWER ROOM
- CONVERTED GROUND FLOOR
- OPEN PLAN LIVING AREA
- EXTENSIVE OFF ROAD **PARKING**
- DEVELOPMENT POTENTIAL
  NO ONWARD CHAIN

Boasting a LARGE CORNER GARDEN PLOT with DEVELOPMENT POTENTIAL, this recently refrubished end TOWNHOUSE situated within a highly desired enclave of CHEADLE VILLAGE. The accommodation comprises of an entrance hallway, ground floor lounge with patio doors, wet room, kitchenette, utility area and garage. The upper floors reveal an excellent open plan living space with a dual aspect and julliette balcony, a stylish kitchen with integrated appliances, two excellent double bedrooms and a three piece shower room. Externally, the property boasts a large corner garden plot with double gates leading to a driveway offering extensive off road parking.