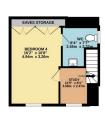

2ND FLOOR 309 sq.ft. (28.7 sq.m.) approx.

TOTAL FLOOR AREA: 1507 sq.ft. (140.0 sq.m.) approx.

White every attempt has been make to ensure the accuracy of the following contained here, measurements of doors, window, notions and say other time are approximate and no responsibility to taken for any enter, or the same of the