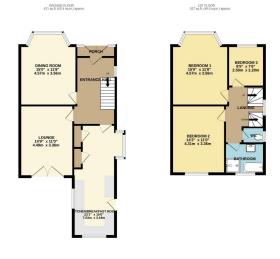

An opportunity to acquire this bay fronted FOUR BEDROOM DETACHED FAMILY home situated within the ever popular CENTRE OF CHEADLE VILLAGE. The accommodation comprises of an entrance hallway, a dining room with bay window, spacious lounge with patio doors opening to the rear and a modern breakfast kitchen. The upper floors reveal four excellent bedrooms of which are served by a stylish four piece bathroom suite and an en suite W.C. Externally the property beneftis from extensive off road parking and a large beautfully maintained rear garden.

2ND FLOOR 309 sq.ft. (28.7 sq.m.) approx.

TOTAL FLOOR AREA: 1507 sq.ft. (140.0 sq.m.) approx.

White every attempt has been make to ensure the accuracy of the following contained here, measurements of doors, window, notions and say other time are approximate and no responsibility to taken for any enter, or the same of the