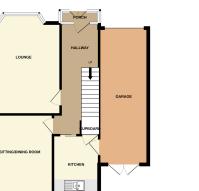

## NO ONWARD CHAIN. Great opportunity! Offering scope for further improvement. The accommodation in brief comprises: entrance hall, lounge, sitting/dining room, fitted kitchen, FOUR GENEROUS BEDROOMS, bathroom with separate W.C.. Also ar

entrance hall, lounge, sitting/dining room, fitted kitchen, FOUR GENEROUS BEDROOMS, bathroom with separate W.C.. Also an integral GARAGE. The property enjoys a large rear GARDEN and the driveway to the front provides ample PARKING. Come and see for yourself!

9 Gatley Road, Cheadle, Cheshire SK8 1LY Tel. 0161 428 1488 Fax. 0161 428 1479 Email. mail@andrewdawson.co.uk

GROUND FLOOR