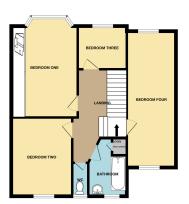

## NO ONWARD CHAIN. Great opportunity! Offering scope for further improvement. The accommodation in brief comprises: entrance hall, lounge, sitting/dining room, fitted kitchen, FOUR GENEROUS BEDROOMS, bathroom with separate W.C.. Also ar

entrance hall, lounge, sitting/dining room, fitted kitchen, FOUR GENEROUS BEDROOMS, bathroom with separate W.C.. Also an integral GARAGE. The property enjoys a large rear GARDEN and the driveway to the front provides ample PARKING. Come and see for yourself!

## 🍋 4 🚰 1 🚘 2

1ST FLOOR

Whits every attempt has been made to ensure the accuracy of the floorpian contained here, measurements of doors, indivors, norms and any other herms are appointmate and no responsible is taken for any error, omission or mis-statement. This pian is for illustrative purposes only and should be used as such by any prospective purchaser. The services, systems and applications shown have not been tested and no guarantee as to their operability or efficiency can be given. Made with Mergines CED22