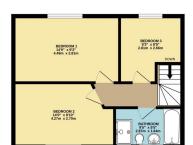

GROUND FLOOR 357 sq.ft. (33.2 sq.m.) approx.

1ST FLOOR 424 sq.ft. (39.4 sq.m.) approx.

TOTAL FLOOR AREA: 781 s.q.ft. (7.2.5 s.q.m.) approx.

White every streep has been made to exams the accuracy of the floors for contrained here, measurements of doors, windows, rooms and any other terms are approximate and no responsibility is taken for any error, ormssion or mis-scatement. This pain is to this unitable purposes only and should be used as such by any prespective purchaser. The services, systems and applicances shown have not been tended and no guarantee and to the services. The services, systems and applicances shown have not been tended and no guarantee and to the services.