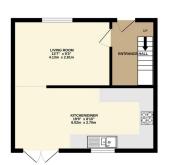

GROUND FLOOR 357 sq.ft. (33.2 sq.m.) approx.

1ST FLOOR 424 sq.ft. (39.4 sq.m.) approx.

TOTAL FLOOR AREA: 781 s.q.ft. (7.2.5 s.q.m.) approx.

White every streep has been made to exams the accuracy of the floors for contrained here, measurements of doors, windows, rooms and any other terms are approximate and no responsibility is taken for any error, ormssion or mis-scatement. This pain is to this unitable purposes only and should be used as such by any prespective purchaser. The services, systems and applicances shown have not been tended and no guarantee and to the services. The services, systems and applicances shown have not been tended and no guarantee and to the services.