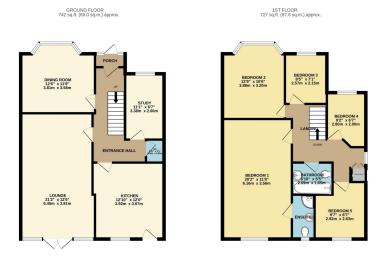

• LAWN REAR GARDEN. • STUDY.

• FAMILY BATHROOM.
• SPACIOUS RECEPTION ROOMS.

A large five bedroom semi detached home beneffitting from DOUBLE STOREY SIDE AND REAR EXTENSIONS and is situated within EASY REACH OF GATLEY VILLAGE. The accommodation reveals an entrance porch, hallway, dining room with bay window, a large living room with patio doors, spacious kitchen, study/home office and W.C. The upper floor reveal five bedrooms served by an ensuite shower room and separate family bathroom. Externally, there is a driveway providing off road parking and a landscaped rear garden.

TOTAL FLOOR AREA:  $1470 \, \mathrm{sg} \, \pm \, (136.5 \, \mathrm{sg} \, \mathrm{m}) \, \mathrm{approx}.$  Whilst every attempt has been reads to ensure the accuracy of the foreign consistent even; reconservers of doors, and accordance of the foreign of the second of the