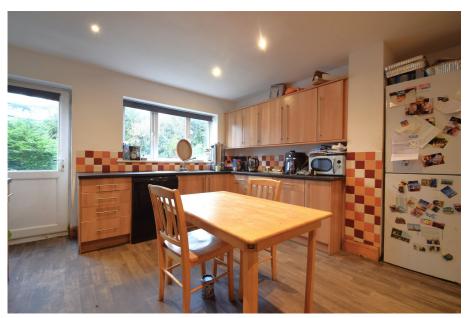

• LAWN REAR GARDEN. • STUDY.

• FAMILY BATHROOM.
• SPACIOUS RECEPTION ROOMS.

A large five bedroom semi detached home beneffitting from DOUBLE STOREY SIDE AND REAR EXTENSIONS and is situated within EASY REACH OF GATLEY VILLAGE. The accommodation reveals an entrance porch, hallway, dining room with bay window, a large living room with patio doors, spacious kitchen, study/home office and W.C. The upper floor reveal five bedrooms served by an ensuite shower room and separate family bathroom. Externally, there is a driveway providing off road parking and a landscaped rear garden.