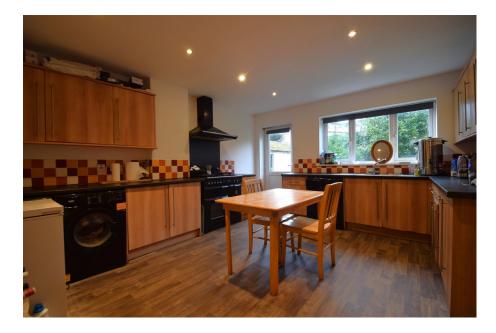

• LAWN REAR GARDEN. • STUDY.

• FAMILY BATHROOM.
• SPACIOUS RECEPTION ROOMS.

A large five bedroom semi detached home beneffitting from DOUBLE STOREY SIDE AND REAR EXTENSIONS and is situated within EASY REACH OF GATLEY VILLAGE. The accommodation reveals an entrance porch, hallway, dining room with bay window, a large living room with patio doors, spacious kitchen, study/home office and W.C. The upper floor reveal five bedrooms served by an ensuite shower room and separate family bathroom. Externally, there is a driveway providing off road parking and a landscaped rear garden.