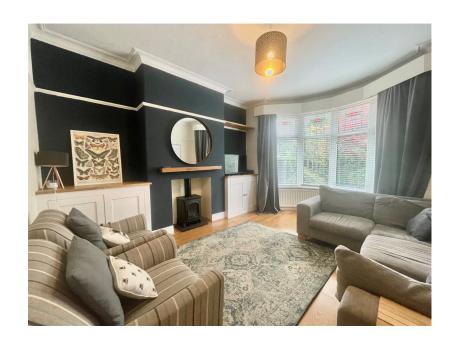

**PARKING** 

 ZONED FOR LOCAL REPUTABLE SCHOOLS

EXTENSIVE OFF ROAD

ORANGERY

ENSUITE SHOWER ROOM

LARGE FAMILY BATHROOM

An impressive EXTENDED SEMI DETACHED HOME with a SOUTH FACING GARDEN situated within the HEART OF CHEADLE VILLAGE. 1841 sq ft. The accommodation comprises of a entrance porch, large hallway with W.C, Living Room with log burning stove, dining room opening through to the orangery, stylish kitchen and utility room. The upper floors reveal fiver well proportioned bedrooms and a loft room of which are served by a four piece family bathroom, en suite shower room and a further shower room. Externally, there is a large drive way allowing extensive off road parking and leading the garage and a stunning landscaped rear garden with outbuilding.