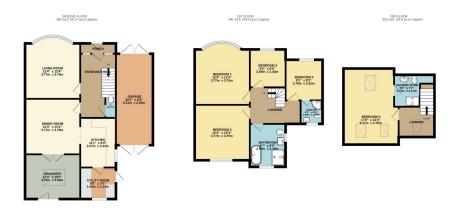

**PARKING** 

 ZONED FOR LOCAL REPUTABLE SCHOOLS

EXTENSIVE OFF ROAD

ORANGERY

ENSUITE SHOWER ROOM

LARGE FAMILY BATHROOM

An impressive EXTENDED SEMI DETACHED HOME with a SOUTH FACING GARDEN situated within the HEART OF CHEADLE VILLAGE. 1841 sq ft. The accommodation comprises of a entrance porch, large hallway with W.C, Living Room with log burning stove, dining room opening through to the orangery, stylish kitchen and utility room. The upper floors reveal fiver well proportioned bedrooms and a loft room of which are served by a four piece family bathroom, en suite shower room and a further shower room. Externally, there is a large drive way allowing extensive off road parking and leading the garage and a stunning landscaped rear garden with outbuilding.