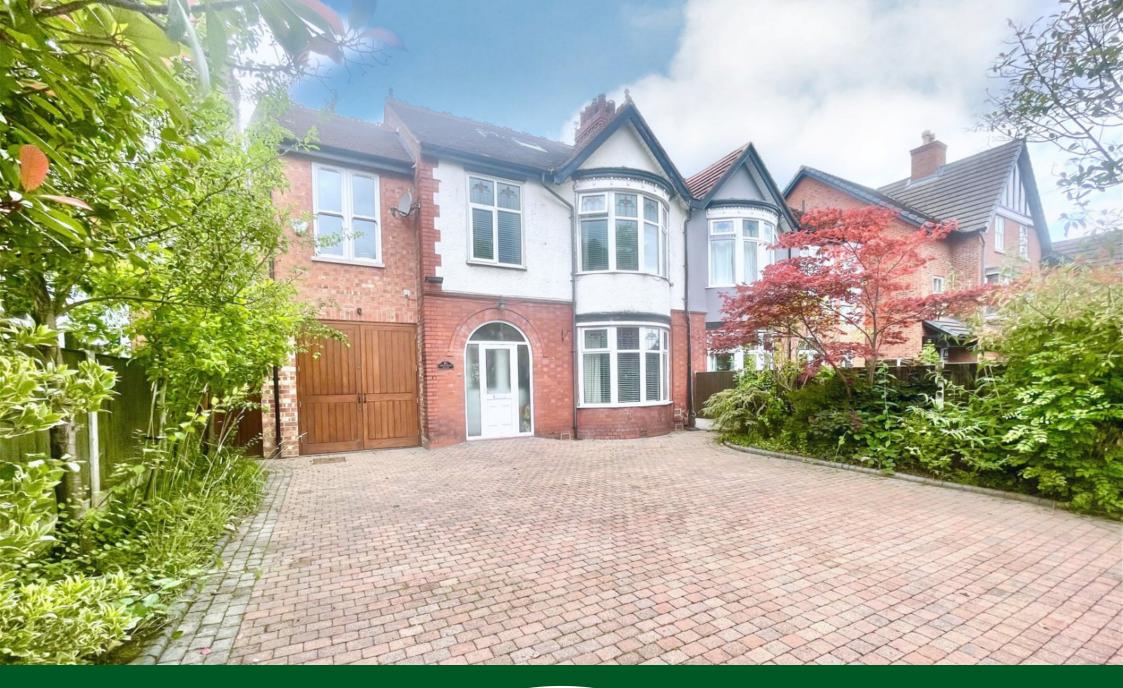

## Wilmslow Road, Cheadle

## Guide Price £650,000

**□** 5 **□** 3 **□** 2

SOUTH FACING GARDEN

FIVE BEDROOMS

ROOM

LOFT ROOM WITH SHOWER
EXTENDED SEMI DETACHED

CHEADLE VILLAGE

LOCATION

**PARKING** 

 ZONED FOR LOCAL REPUTABLE SCHOOLS

EXTENSIVE OFF ROAD

ORANGERY

ENSUITE SHOWER ROOM

LARGE FAMILY BATHROOM

An impressive EXTENDED SEMI DETACHED HOME with a SOUTH FACING GARDEN situated within the HEART OF CHEADLE VILLAGE. 1841 sq ft. The accommodation comprises of a entrance porch, large hallway with W.C, Living Room with log burning stove, dining room opening through to the orangery, stylish kitchen and utility room. The upper floors reveal fiver well proportioned bedrooms and a loft room of which are served by a four piece family bathroom, en suite shower room and a further shower room. Externally, there is a large drive way allowing extensive off road parking and leading the garage and a stunning landscaped rear garden with outbuilding.