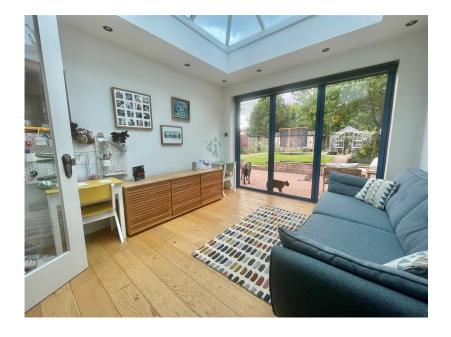

**PARKING** 

 ZONED FOR LOCAL REPUTABLE SCHOOLS

EXTENSIVE OFF ROAD

ORANGERY

ENSUITE SHOWER ROOM

LARGE FAMILY BATHROOM

An impressive EXTENDED SEMI DETACHED HOME with a SOUTH FACING GARDEN situated within the HEART OF CHEADLE VILLAGE. 1841 sq ft. The accommodation comprises of a entrance porch, large hallway with W.C, Living Room with log burning stove, dining room opening through to the orangery, stylish kitchen and utility room. The upper floors reveal fiver well proportioned bedrooms and a loft room of which are served by a four piece family bathroom, en suite shower room and a further shower room. Externally, there is a large drive way allowing extensive off road parking and leading the garage and a stunning landscaped rear garden with outbuilding.