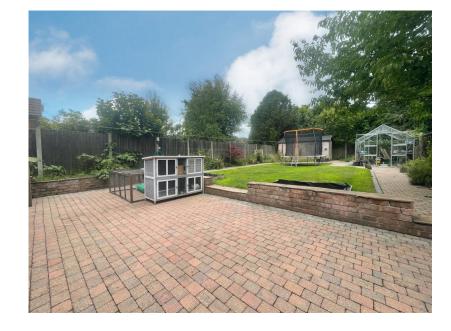

**PARKING** 

 ZONED FOR LOCAL REPUTABLE SCHOOLS

EXTENSIVE OFF ROAD

ORANGERY

ENSUITE SHOWER ROOM

LARGE FAMILY BATHROOM

An impressive EXTENDED SEMI DETACHED HOME with a SOUTH FACING GARDEN situated within the HEART OF CHEADLE VILLAGE. 1841 sq ft. The accommodation comprises of a entrance porch, large hallway with W.C, Living Room with log burning stove, dining room opening through to the orangery, stylish kitchen and utility room. The upper floors reveal fiver well proportioned bedrooms and a loft room of which are served by a four piece family bathroom, en suite shower room and a further shower room. Externally, there is a large drive way allowing extensive off road parking and leading the garage and a stunning landscaped rear garden with outbuilding.