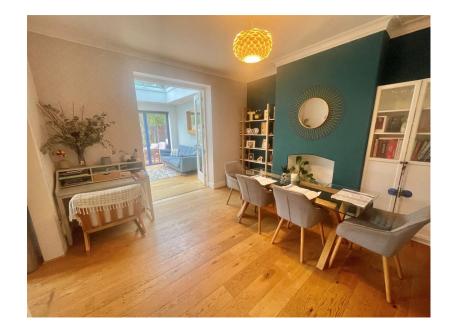

**PARKING** 

 ZONED FOR LOCAL REPUTABLE SCHOOLS

EXTENSIVE OFF ROAD

ORANGERY

ENSUITE SHOWER ROOM

LARGE FAMILY BATHROOM

An impressive EXTENDED SEMI DETACHED HOME with a SOUTH FACING GARDEN situated within the HEART OF CHEADLE VILLAGE. 1841 sq ft. The accommodation comprises of a entrance porch, large hallway with W.C, Living Room with log burning stove, dining room opening through to the orangery, stylish kitchen and utility room. The upper floors reveal fiver well proportioned bedrooms and a loft room of which are served by a four piece family bathroom, en suite shower room and a further shower room. Externally, there is a large drive way allowing extensive off road parking and leading the garage and a stunning landscaped rear garden with outbuilding.