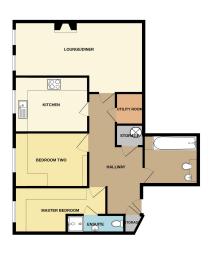

Superb retirement apartment! Standing in delightful communal gardens, we are pleased to offer for sale this well proportioned 2 bed GROUND FLOOR apartment forming part of a small select development in Cheadle's premier residential area. The accommodation comprises hall, good size lounge/dining room, fitted kitchen, utility room, 2 beds the master with en-suite and second bathroom. Outside there is off road parking. An opportunity not to be missed so come and see for yourself.

nitri every attempt has been made to ensure the accuracy of the floorplas contained here, measurements cleary, wholese, mann and any other flores are approximate and no supportability to laken her any ensur, ensured or inter-datement. This plan is for floated they purpose with all food to exist a south by any procking part floater. The services, synamic and oppositions shown have not been made and no plannation procking part floater. The services, synamic and oppositions they not been taken to be command and no plannation and the services of the s