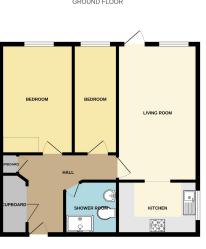

## Whitegates, Wilmslow Road, Cheadle

Guide Price £189,950

- Delightful 2 bed retirement
  Resident house manager
  apartment
- Attractive communal gardens 
  Approximately 1/2 mile from the village centre
- Lounge with door opening to 
  Attractive fitted kitchen a patio
- Modern shower room
- Communal lounge, laundry and guest suite

• No chain

• EPC: C

An impressive ground floor retirement apartment in an exclusive development within 1/2 mile of Cheadle village centre. The accommodation comprises lounge with door opening to a patio, attractive fitted kitchen, two bedrooms, and modern shower room. In addition there is a communal lounge, laundry and guest suite at a nominal charge. The apartments stand in attractive communal gardens and the flat has direct access to a small patio area from the lounge.