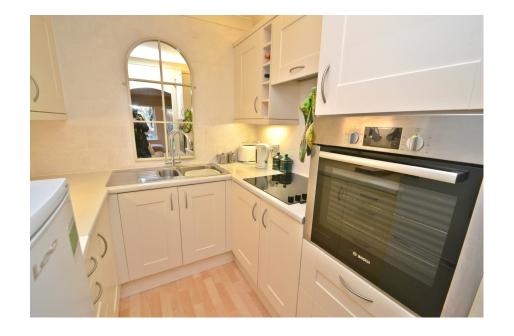

An impressive ground floor retirement apartment in an exclusive development within 1/2 mile of Cheadle village centre. The accommodation comprises lounge with door opening to a patio, attractive fitted kitchen, two bedrooms, and modern shower room. In addition there is a communal lounge, laundry and guest suite at a nominal charge. The apartments stand in attractive communal gardens and the flat has direct access to a small patio area from the lounge.