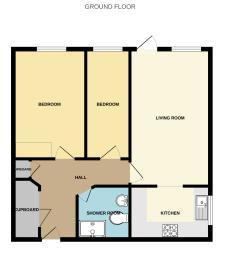

An impressive ground floor retirement apartment in an exclusive development within 1/2 mile of Cheadle village centre. The accommodation comprises lounge with door opening to a patio, attractive fitted kitchen, two bedrooms, and modern shower room. In addition there is a communal lounge, laundry and guest suite at a nominal charge. The apartments stand in attractive communal gardens and the flat has direct access to a small patio area from the lounge.