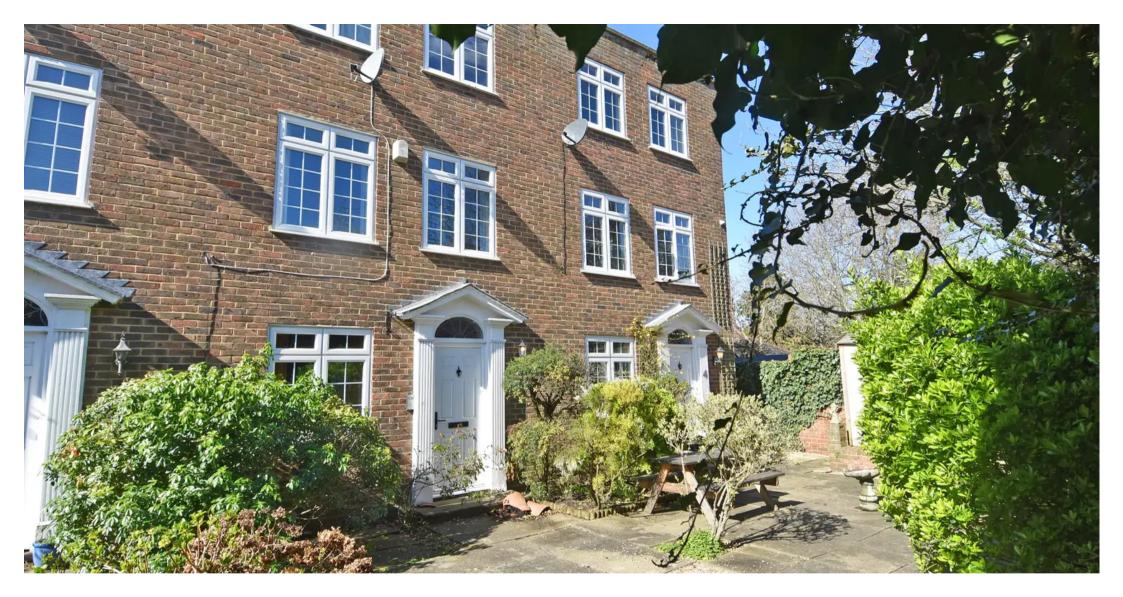

## Richmond, Richmond

Charming 3 bed, 2 bath townhouse in serene Ham Common, tucked away in secluded enclave. Modern kitchen, open plan living area, private terrace, close to Grey Court School. Available from 1st June. Unfurnished. EPC D. Perfect for families. Council Tax band: E

EPC Energy Efficiency Rating: E

EPC Environmental Impact Rating: E

- ELEGANT three bedroom, 2 bathroom townhouse
- SECLUDED private terrace of only 4 properties set back from the road
- SHARING a leafy front courtyard
- LOCATED very close to Ofsted Outstanding Grey
  Court School
- JUST off Ham Street which leads from Ham Common
- GROUND FLOOR has a bedroom and shower room
- GROUND FLOOR has a kitchen/diner with a well appointed array of appliances inc dishwasher and wide fridge/freezer
- GROUND FLOOR also offers an informal dining space and double glazed French doors leading out to the garden
- FIRST FLOOR offers an impressive double aspect open plan style living space of lounge and dining areas with fireplace
- TOP FLOOR offers a master bedroom with plenty of inbuilt wardrobes
- TOP FLOOR also offers a second double bedroom and a generous bathroom