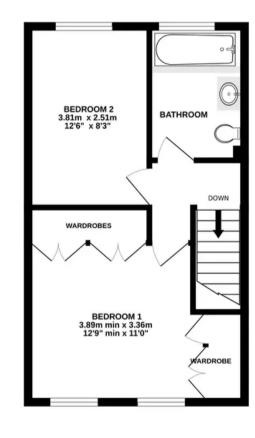

EPC Energy Efficiency Rating: E

EPC Environmental Impact Rating: E

- ELEGANT three bedroom, 2 bathroom townhouse
- SECLUDED private terrace of only 4 properties set back from the road
- SHARING a leafy front courtyard
- LOCATED very close to Ofsted Outstanding Grey
  Court School
- JUST off Ham Street which leads from Ham Common
- GROUND FLOOR has a bedroom and shower room
- GROUND FLOOR has a kitchen/diner with a well appointed array of appliances inc dishwasher and wide fridge/freezer
- GROUND FLOOR also offers an informal dining space and double glazed French doors leading out to the garden
- FIRST FLOOR offers an impressive double aspect open plan style living space of lounge and dining areas with fireplace
- TOP FLOOR offers a master bedroom with plenty of inbuilt wardrobes
- TOP FLOOR also offers a second double bedroom and a generous bathroom

GROUND FLOOR 36.1 sq.m. (389 sq.ft.) approx. 1ST FLOOR 35.7 sq.m. (384 sq.ft.) approx. 2ND FLOOR 36.2 sq.m. (389 sq.ft.) approx.