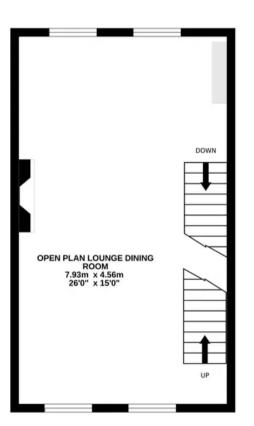

EPC Energy Efficiency Rating: E

EPC Environmental Impact Rating: E

- ELEGANT three bedroom, 2 bathroom townhouse
- SECLUDED private terrace of only 4 properties set back from the road
- SHARING a leafy front courtyard
- LOCATED very close to Ofsted Outstanding Grey
  Court School
- JUST off Ham Street which leads from Ham Common
- GROUND FLOOR has a bedroom and shower room
- GROUND FLOOR has a kitchen/diner with a well appointed array of appliances inc dishwasher and wide fridge/freezer
- GROUND FLOOR also offers an informal dining space and double glazed French doors leading out to the garden
- FIRST FLOOR offers an impressive double aspect open plan style living space of lounge and dining areas with fireplace
- TOP FLOOR offers a master bedroom with plenty of inbuilt wardrobes
- TOP FLOOR also offers a second double bedroom and a generous bathroom

GROUND FLOOR 36.1 sq.m. (389 sq.ft.) approx. 1ST FLOOR 35.7 sq.m. (384 sq.ft.) approx. 2ND FLOOR 36.2 sq.m. (389 sq.ft.) approx.