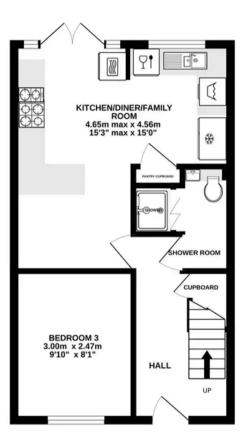

EPC Energy Efficiency Rating: E

EPC Environmental Impact Rating: E

- ELEGANT three bedroom, 2 bathroom townhouse
- SECLUDED private terrace of only 4 properties set back from the road
- SHARING a leafy front courtyard
- LOCATED very close to Ofsted Outstanding Grey
  Court School
- JUST off Ham Street which leads from Ham Common
- GROUND FLOOR has a bedroom and shower room
- GROUND FLOOR has a kitchen/diner with a well appointed array of appliances inc dishwasher and wide fridge/freezer
- GROUND FLOOR also offers an informal dining space and double glazed French doors leading out to the garden
- FIRST FLOOR offers an impressive double aspect open plan style living space of lounge and dining areas with fireplace
- TOP FLOOR offers a master bedroom with plenty of inbuilt wardrobes
- TOP FLOOR also offers a second double bedroom and a generous bathroom

GROUND FLOOR 36.1 sq.m. (389 sq.ft.) approx. 1ST FLOOR 35.7 sq.m. (384 sq.ft.) approx. 2ND FLOOR 36.2 sq.m. (389 sq.ft.) approx.