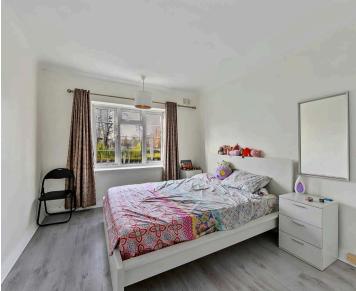

#### **Bedroom One**

13' 6" x 10' 1" (4.11m x 3.08m)

Double glazed front window with views to the river, radiator.