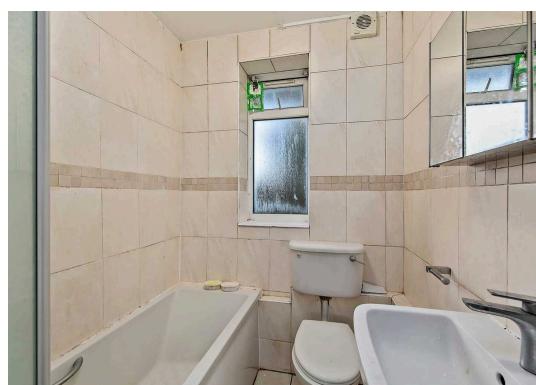

#### **Bathroom**

Tiled floor and walls, wall mounted medicine cupboard, pedestal wash hand basin, WC panel enclosed bath with shower mixer and screen, frosted double glazed window.