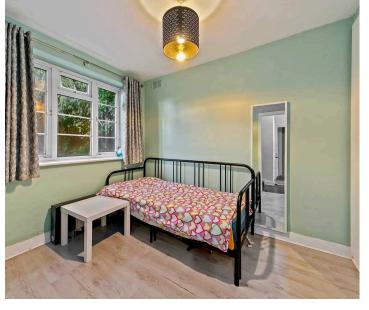

#### **Bedroom Two**

Double glazed front window with views to the rear gardens, inbuilt wardrobe cupboards, radiator.