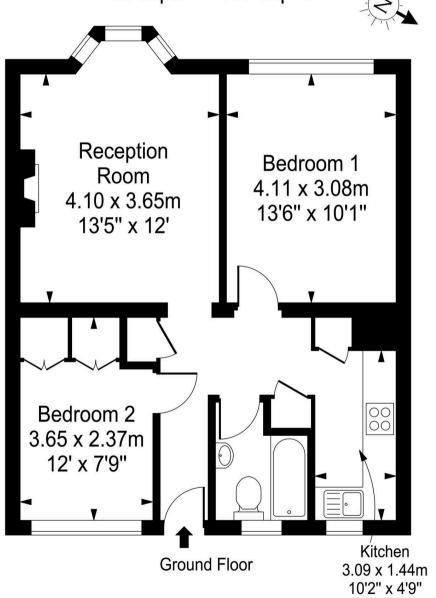

# **Canbury Court**

Approx. Gross Internal Area
56 Sq M - 603 Sq Ft

Every attempt is made to assure accuracy, however measurements are approximate and for illustrative purposes only. Not to scale. Floor plan by www.frameworkphotos.co.uk

### Lounge/diner

Double glazed bay window to front with views across Canbury Gardens to the river, laminate floor, radiator.

#### Kitchen

Fitted units at eye and base level plus a pantry cupboard. Worksurfaces, inset sink, inbuilt gas hob, inbuilt oven, space and plumbing for a washing machine, space for upright fridge freezer, wall mounted Worcester Greenstar condensing combi boiler, tiled floor, double glazed window to the rear garden.

#### **Bedroom One**

13' 6" x 10' 1" (4.11m x 3.08m)

Double glazed front window with views to the river, radiator.

#### **Bedroom Two**

Double glazed front window with views to the rear gardens, inbuilt wardrobe cupboards, radiator.

#### **Bathroom**

Tiled floor and walls, wall mounted medicine cupboard, pedestal wash hand basin, WC panel enclosed bath with shower mixer and screen, frosted double glazed window.