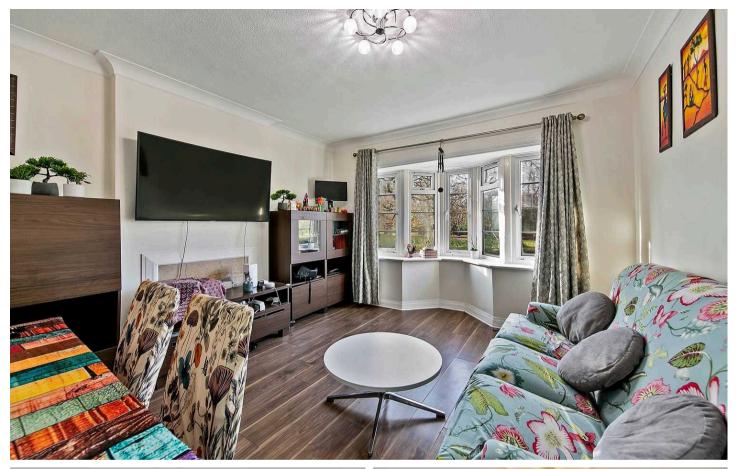

### Lounge/diner

Double glazed bay window to front with views across Canbury Gardens to the river, laminate floor, radiator.