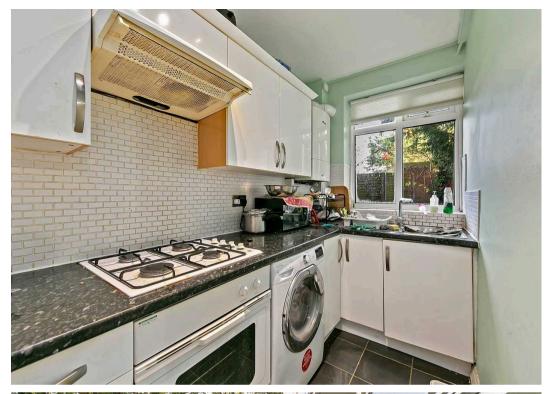

#### Kitchen

Fitted units at eye and base level plus a pantry cupboard. Worksurfaces, inset sink, inbuilt gas hob, inbuilt oven, space and plumbing for a washing machine, space for upright fridge freezer, wall mounted Worcester Greenstar condensing combi boiler, tiled floor, double glazed window to the rear garden.