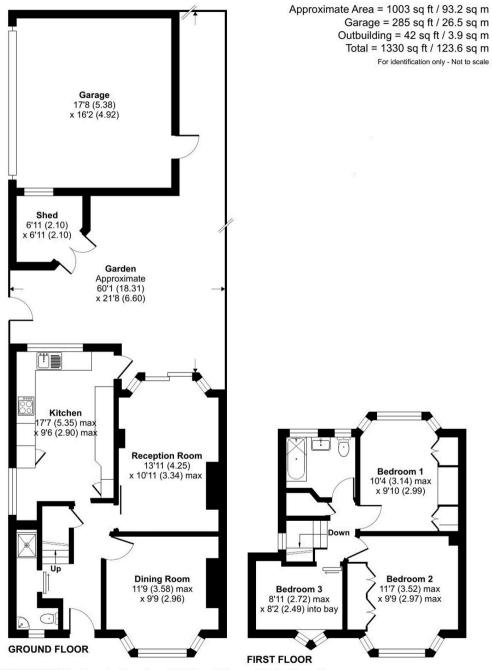

## Kingston Upon Thames, Kingston Upon Thames

- Just on the market! Roomy end of terrace Tudor house with further potential.
   Ground floor shower room added to side, wider third bedroom, spacious extended kitchen/diner. NO CHAIN/VACANT!
- Great location for nearby schools short walk to Tiffin Girls, Kingston Academy and Fernhill School. Also within reach of Latchmere and St Agatha's..
- Wide garage with power and light and easy vehicle access to the rear. Off street parking at the front.
- Kitchen has integral fridge/freezer, pull out pantry cupboard, double Neff ovens, inset Neff five burner gas hob, Neff washing machine and Bosch dishwasher.
- 2 separate receptions: Family bathroom to the 1st floor and shower room to the ground floor: Fitted wardrobes to the two main bedrooms.
- The double storey side extension provides a wider than average, much more usable third bedroom.
- Potential to extend further (stpc). The adjoining property has extended further to the rear ground and another house in the terrace has converted the loft.
- Within reach of the 65, 371 and K5 bus services. Nearby shops on Ham Parade or Tudor Drive.