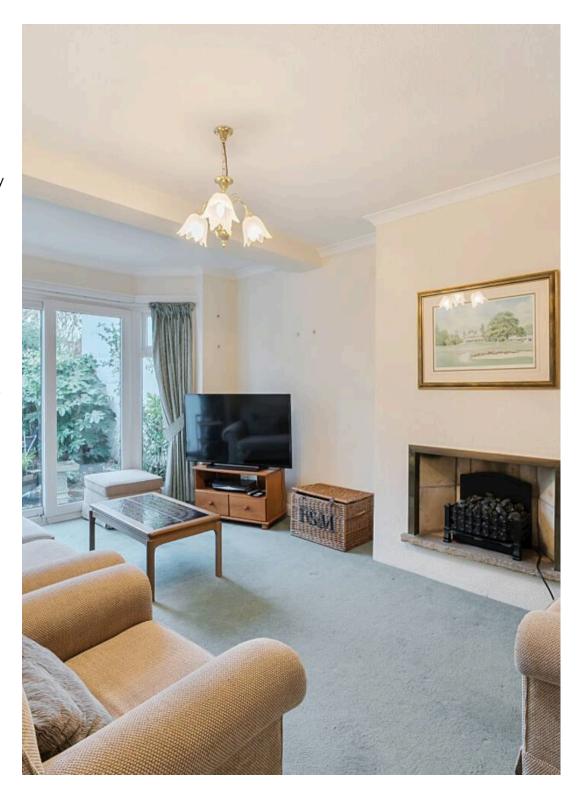

## Kingston Upon Thames, Kingston Upon Thames

- Just on the market! Roomy end of terrace Tudor house with further potential.
   Ground floor shower room added to side, wider third bedroom, spacious extended kitchen/diner. NO CHAIN/VACANT!
- Great location for nearby schools short walk to Tiffin Girls, Kingston Academy and Fernhill School. Also within reach of Latchmere and St Agatha's..
- Wide garage with power and light and easy vehicle access to the rear. Off street parking at the front.
- Kitchen has integral fridge/freezer, pull out pantry cupboard, double Neff ovens, inset Neff five burner gas hob, Neff washing machine and Bosch dishwasher.
- 2 separate receptions: Family bathroom to the 1st floor and shower room to the ground floor: Fitted wardrobes to the two main bedrooms.
- The double storey side extension provides a wider than average, much more usable third bedroom.
- Potential to extend further (stpc). The adjoining property has extended further to the rear ground and another house in the terrace has converted the loft.
- Within reach of the 65, 371 and K5 bus services. Nearby shops on Ham Parade or Tudor Drive.