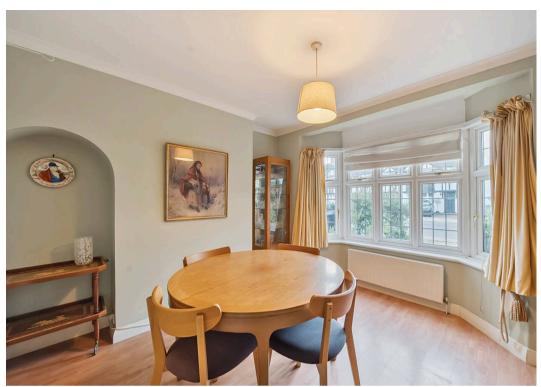

## Kingston Upon Thames, Kingston Upon Thames

- Just on the market! Roomy end of terrace Tudor house with further potential.
   Ground floor shower room added to side, wider third bedroom, spacious extended kitchen/diner. NO CHAIN/VACANT!
- Great location for nearby schools short walk to Tiffin Girls, Kingston Academy and Fernhill School. Also within reach of Latchmere and St Agatha's..
- Wide garage with power and light and easy vehicle access to the rear. Off street parking at the front.
- Kitchen has integral fridge/freezer, pull out pantry cupboard, double Neff ovens, inset Neff five burner gas hob, Neff washing machine and Bosch dishwasher.
- 2 separate receptions: Family bathroom to the 1st floor and shower room to the ground floor: Fitted wardrobes to the two main bedrooms.
- The double storey side extension provides a wider than average, much more usable third bedroom.
- Potential to extend further (stpc). The adjoining property has extended further to the rear ground and another house in the terrace has converted the loft.
- Within reach of the 65, 371 and K5 bus services. Nearby shops on Ham Parade or Tudor Drive.