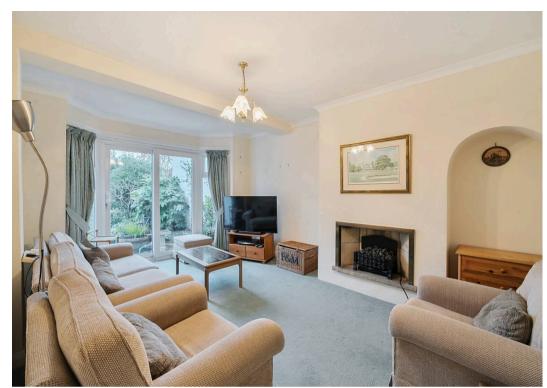

## Kingston Upon Thames, Kingston Upon Thames

- Just on the market! Roomy end of terrace Tudor house with further potential.
   Ground floor shower room added to side, wider third bedroom, spacious extended kitchen/diner. NO CHAIN/VACANT!
- Great location for nearby schools short walk to Tiffin Girls, Kingston Academy and Fernhill School. Also within reach of Latchmere and St Agatha's..
- Wide garage with power and light and easy vehicle access to the rear. Off street parking at the front.
- Kitchen has integral fridge/freezer, pull out pantry cupboard, double Neff ovens, inset Neff five burner gas hob, Neff washing machine and Bosch dishwasher.
- 2 separate receptions: Family bathroom to the 1st floor and shower room to the ground floor: Fitted wardrobes to the two main bedrooms.
- The double storey side extension provides a wider than average, much more usable third bedroom.
- Potential to extend further (stpc). The adjoining property has extended further to the rear ground and another house in the terrace has converted the loft.
- Within reach of the 65, 371 and K5 bus services. Nearby shops on Ham Parade or Tudor Drive.