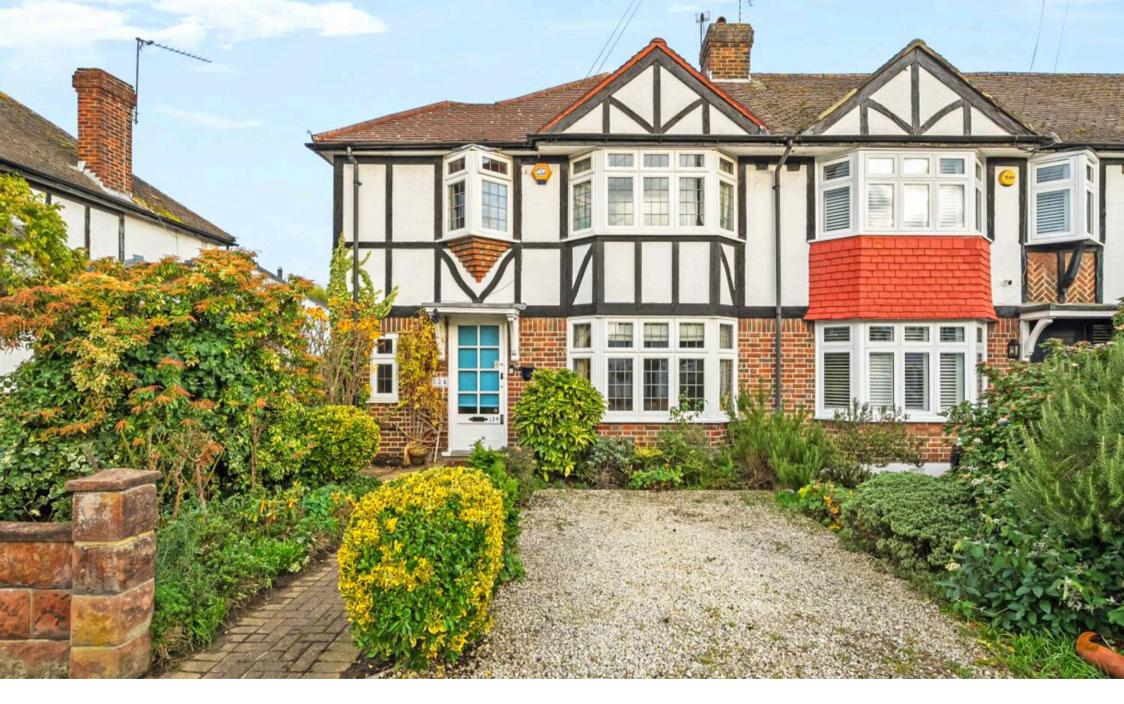

## **Wolsey Drive**

Kingston Upon Thames, Kingston Upon Thames

New to market! Roomy end of terrace Tudor house with further potential. Grnd fl shower room added to side, wider third bedroom, spacious extended kitchen/diner. Large garage + OSP, NO CHAIN/VACANT!
Council Tax band: E

## Kingston Upon Thames, Kingston Upon Thames

- Just on the market! Roomy end of terrace Tudor house with further potential.
   Ground floor shower room added to side, wider third bedroom, spacious extended kitchen/diner. NO CHAIN/VACANT!
- Great location for nearby schools short walk to Tiffin Girls, Kingston Academy and Fernhill School. Also within reach of Latchmere and St Agatha's..
- Wide garage with power and light and easy vehicle access to the rear. Off street parking at the front.
- Kitchen has integral fridge/freezer, pull out pantry cupboard, double Neff ovens, inset Neff five burner gas hob, Neff washing machine and Bosch dishwasher.
- 2 separate receptions: Family bathroom to the 1st floor and shower room to the ground floor: Fitted wardrobes to the two main bedrooms.
- The double storey side extension provides a wider than average, much more usable third bedroom.
- Potential to extend further (stpc). The adjoining property has extended further to the rear ground and another house in the terrace has converted the loft.
- Within reach of the 65, 371 and K5 bus services. Nearby shops on Ham Parade or Tudor Drive.