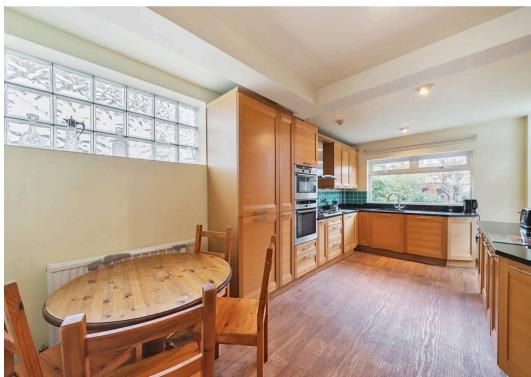

## Kingston Upon Thames, Kingston Upon Thames

- Just on the market! Roomy end of terrace Tudor house with further potential.
   Ground floor shower room added to side, wider third bedroom, spacious extended kitchen/diner. NO CHAIN/VACANT!
- Great location for nearby schools short walk to Tiffin Girls, Kingston Academy and Fernhill School. Also within reach of Latchmere and St Agatha's..
- Wide garage with power and light and easy vehicle access to the rear. Off street parking at the front.
- Kitchen has integral fridge/freezer, pull out pantry cupboard, double Neff ovens, inset Neff five burner gas hob, Neff washing machine and Bosch dishwasher.
- 2 separate receptions: Family bathroom to the 1st floor and shower room to the ground floor: Fitted wardrobes to the two main bedrooms.
- The double storey side extension provides a wider than average, much more usable third bedroom.
- Potential to extend further (stpc). The adjoining property has extended further to the rear ground and another house in the terrace has converted the loft.
- Within reach of the 65, 371 and K5 bus services. Nearby shops on Ham Parade or Tudor Drive.