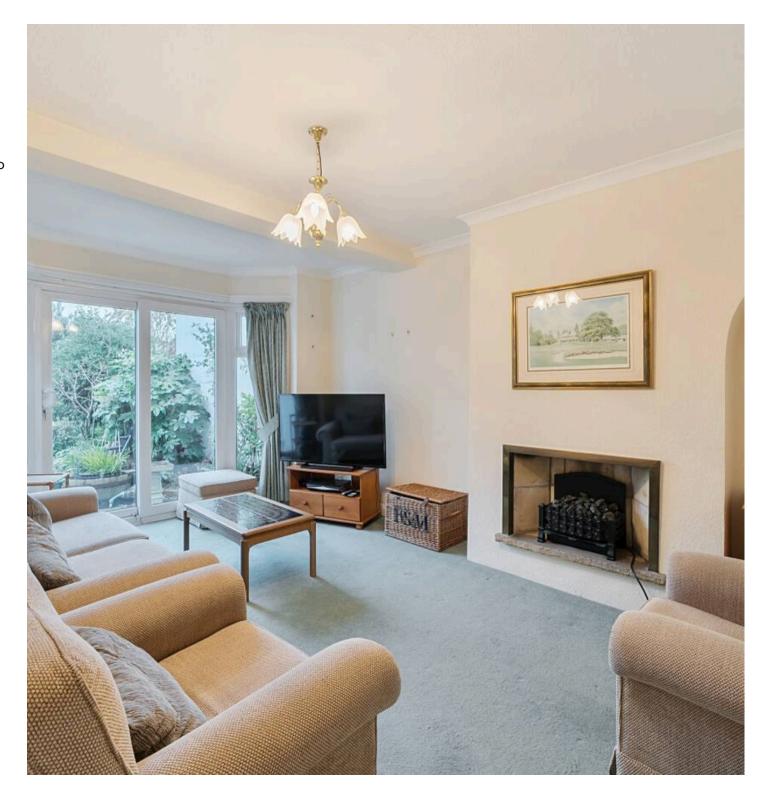

## Kingston Upon Thames, Kingston Upon Thames

- Just on the market! Roomy end of terrace Tudor house with further potential.
   Ground floor shower room added to side, wider third bedroom, spacious extended kitchen/diner. NO CHAIN/VACANT!
- Great location for nearby schools short walk to Tiffin Girls, Kingston Academy and Fernhill School. Also within reach of Latchmere and St Agatha's..
- Wide garage with power and light and easy vehicle access to the rear. Off street parking at the front.
- Kitchen has integral fridge/freezer, pull out pantry cupboard, double Neff ovens, inset Neff five burner gas hob, Neff washing machine and Bosch dishwasher.
- 2 separate receptions: Family bathroom to the 1st floor and shower room to the ground floor: Fitted wardrobes to the two main bedrooms.
- The double storey side extension provides a wider than average, much more usable third bedroom.
- Potential to extend further (stpc). The adjoining property has extended further to the rear ground and another house in the terrace has converted the loft.
- Within reach of the 65, 371 and K5 bus services. Nearby shops on Ham Parade or Tudor Drive.