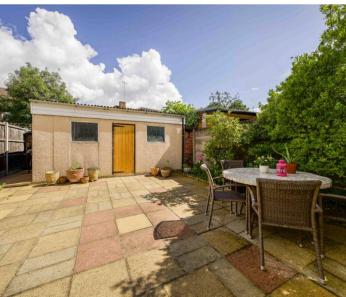

# **Tudor Drive**

Kingston Upon Thames, Kingston Upon Thames

Just available! 3 Bedroom 1930s Semi Detached House. Bright thru lounge/diner over 27 ft. DBL GARAGE 16ft SQUARE with power, light. Further potential - adjoining semi extended to rear and loft. Council Tax band: E

Tenure: Freehold

EPC Energy Efficiency Rating: D

EPC Environmental Impact Rating:

- 3 BEDROOM 1930s SEMI DETACHED HOUSE in popular North Kingston. Bright double aspect 27 ft through lounge/dining room with front bay and rear doors to the garden.
- Further potential to extend (stpc). The adjoining semi has extended to the rear ground and the loft.
- Large rear double garage with vehicle access and electric up and over door.
- Within reach of sought after Latchmere, St Agatha's, St Pauls and Alexandra schools.
- Richmond Park can be accessed via Ham or Kingston Gates and the house is near the open spaces of Latchmere Recreation Ground and Dinton Fields.
- Moments from buses to Norbiton, Kingston and Richmond and within reach of local above.
   Office and library.