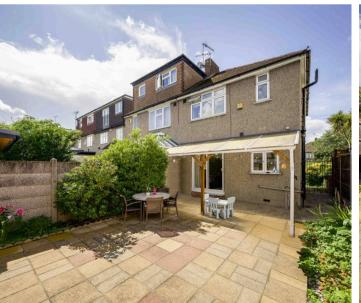

Tenure: Freehold

EPC Energy Efficiency Rating: D

EPC Environmental Impact Rating:

- 3 BEDROOM 1930s SEMI DETACHED HOUSE in popular North Kingston. Bright double aspect 27 ft through lounge/dining room with front bay and rear doors to the garden.
- Further potential to extend (stpc). The adjoining semi has extended to the rear ground and the loft.
- Large rear double garage with vehicle access and electric up and over door.
- Within reach of sought after Latchmere, St Agatha's, St Pauls and Alexandra schools.
- Richmond Park can be accessed via Ham or Kingston Gates and the house is near the open spaces of Latchmere Recreation Ground and Dinton Fields.
- Moments from buses to Norbiton, Kingston and Richmond and within reach of local above.
   Office and library.