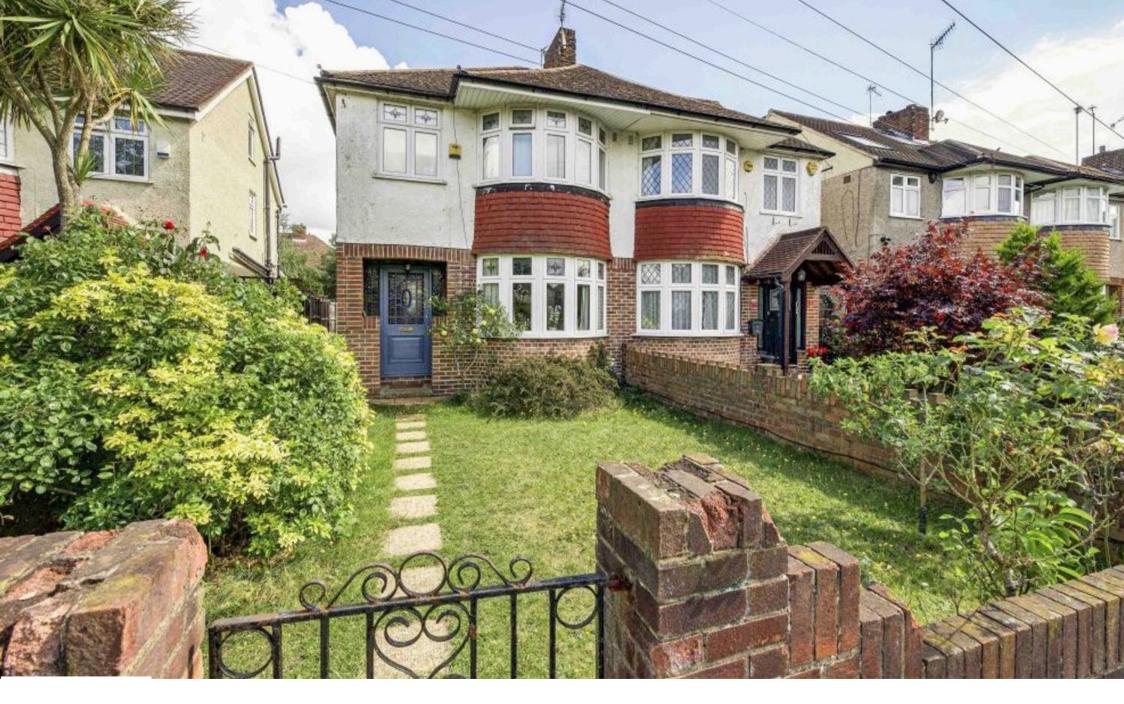

# **Tudor Drive**

Kingston Upon Thames, Kingston Upon Thames

Just available! 3 Bedroom 1930s Semi Detached House. Bright thru lounge/diner over 27 ft. DBL GARAGE 16ft SQUARE with power, light. Further potential - adjoining semi extended to rear and loft. Council Tax band: E

Tenure: Freehold

EPC Energy Efficiency Rating: D

EPC Environmental Impact Rating:

- 3 BEDROOM 1930s SEMI DETACHED HOUSE in popular North Kingston. Bright double aspect 27 ft through lounge/dining room with front bay and rear doors to the garden.
- Further potential to extend (stpc). The adjoining semi has extended to the rear ground and the loft.
- Large rear double garage with vehicle access and electric up and over door.
- Within reach of sought after Latchmere, St Agatha's, St Pauls and Alexandra schools.
- Richmond Park can be accessed via Ham or Kingston Gates and the house is near the open spaces of Latchmere Recreation Ground and Dinton Fields.
- Moments from buses to Norbiton, Kingston and Richmond and within reach of local above.
   Office and library.