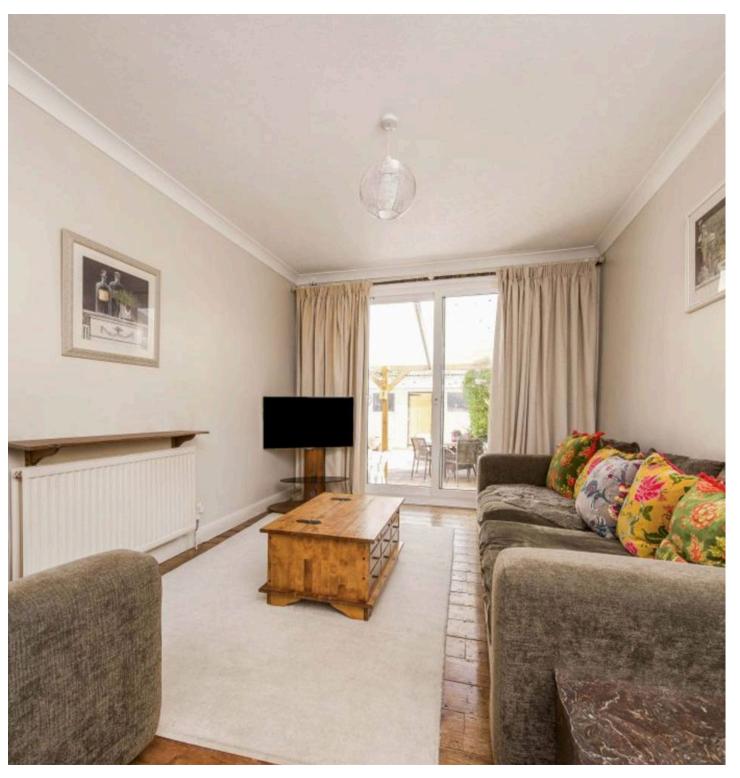

## THROUGH LOUNGE/DINING ROOM

27' 8" x 10' 4" (8.43m x 3.15m)

Double glazed bay window to front with contoured radiator, varnished floorboards, coving, radiator to rear, double glazed sliding patio doors to garden.