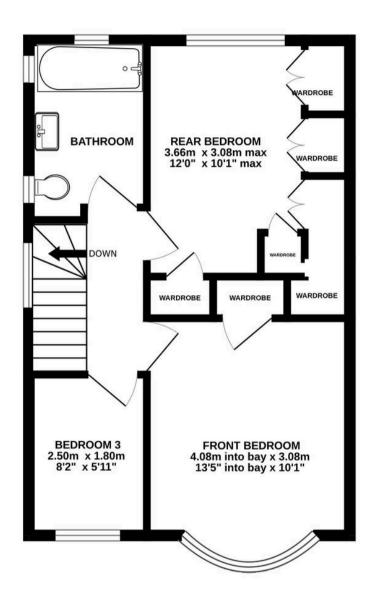

## **BEDROOM 1 (FRONT)**

13' 5" x 10' 1" (4.08m x 3.08m)

Double glazed bay window to front aspect with contoured radiator, door to inbuilt wardrobe cupboard in addition to room dimensions. .

## **BEDROOM 2 (REAR)**

12' 0" x 10' 1" (3.66m x 3.08m)

Double glazed window to rear garden aspect, radiator, vamished floorboards, doors to fitted wardrobe cupboards plus inbuilt cupboard.

## **BEDROOM THREE**

8' 2" x 5' 11" (2.50m x 1.80m)

Double glazed window with to front, vamished floorboards, radiator.

## **BATHROOM**

Double glazed windows to rear and side, WC.