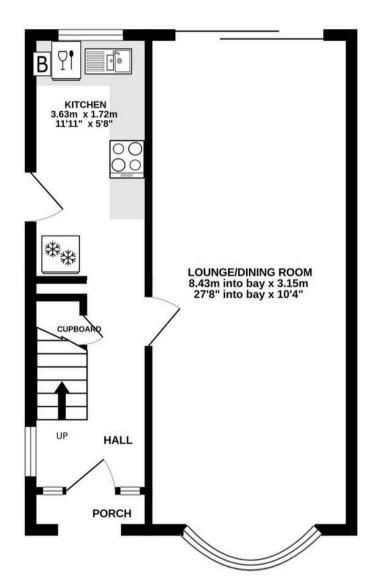

## **PORCH**

Covered porch with entrance door and side windows with coloured glass insets into HALL: Radiator, double glazed window to side, door to understair store cupboard.

## THROUGH LOUNGE/DINING ROOM

27' 8" x 10' 4" (8.43m x 3.15m)

Double glazed bay window to front with contoured radiator, varnished floorboards, coving, radiator to rear, double glazed sliding patio doors to garden.

## **KITCHEN**

11' 11" x 5' 8" (3.63m x 1.72m)

Units fitted at eye and base level with worktops and part tiled walls, inset one and a half bowl sink unit, inset NEFF gas hob and hood over, inbuilt oven, washing machine and fridge and freezer, integral dishwasher, wall mounted boiler, space for fridge/freezer, rear double glazed window and double glazed door to side access.