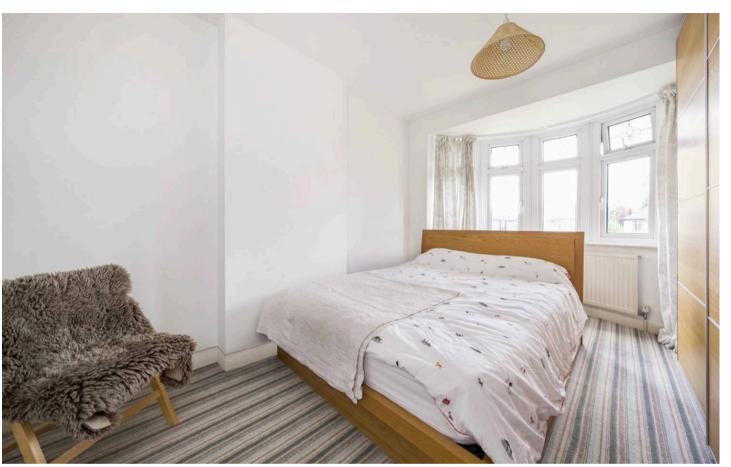

## **BEDROOM 1 (FRONT)**

13' 5" x 10' 1" (4.08m x 3.08m)

Double glazed bay window to front aspect with contoured radiator, door to inbuilt wardrobe cupboard in addition to room dimensions. .

## **BEDROOM 2 (REAR)**

12' 0" x 10' 1" (3.66m x 3.08m)

Double glazed window to rear garden aspect, radiator, vamished floorboards, doors to fitted wardrobe cupboards plus inbuilt cupboard.