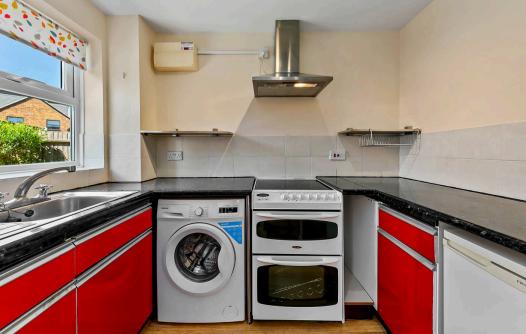

## Richmond, Richmond

- NEW! Rarely Available One Bedroom Semi Detached Freehold House with its own private garden and parking space! Quietly located near Ham Riverside Lands. VACANT/NO CHAIN!
- Quietly located on a small private development to the side of the protected open spaces of Ham Riverside Lands.
- L shaped double aspect lounge/diner and separate kitchen : 1st floor double bedroom and bathroom : Useful loft storage.
- Gas central heating system with a condensing combi boiler : Double glazed windows.
- The private garden is secluded by high fencing and includes a storage shed.
- Parking space to the right front of the property.
- Within close reach of the Thames towpath, riverside walks, and the pedestrian and cycle bridge over the river at Teddington Lock.
- Near of a choice of schools, shops and buses into central Richmond and Kingston.