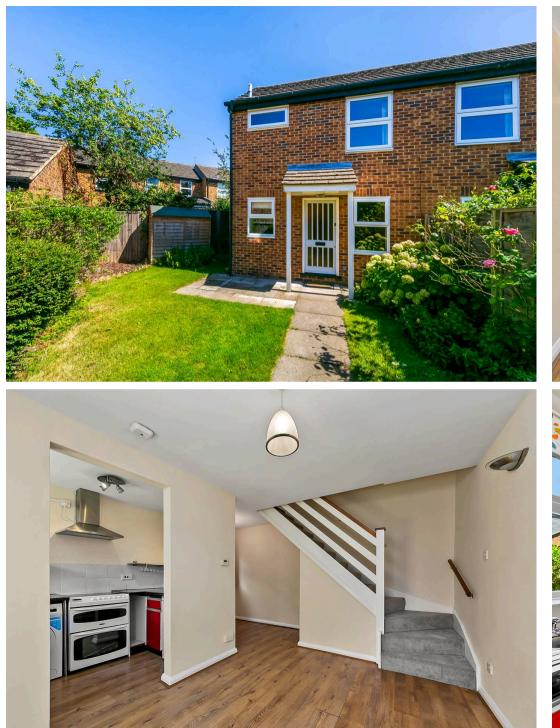

## 6 Locksmeade Road

Richmond, Richmond

NEW! Rarely Available One Bedroom Semi Detached Freehold House with its own private garden and parking space! Quietly located near Ham Riverside Lands. VACANT/NO CHAIN. Council Tax band: C

## Richmond, Richmond

- NEW! Rarely Available One Bedroom Semi Detached Freehold House with its own private garden and parking space! Quietly located near Ham Riverside Lands. VACANT/NO CHAIN!
- Quietly located on a small private development to the side of the protected open spaces of Ham Riverside Lands.
- L shaped double aspect lounge/diner and separate kitchen : 1st floor double bedroom and bathroom : Useful loft storage.
- Gas central heating system with a condensing combi boiler : Double glazed windows.
- The private garden is secluded by high fencing and includes a storage shed.
- Parking space to the right front of the property.
- Within close reach of the Thames towpath, riverside walks, and the pedestrian and cycle bridge over the river at Teddington Lock.
- Near of a choice of schools, shops and buses into central Richmond and Kingston.

Quietly located on a small private development to the side of the protected open space of Ham Riverside Lands. The property is within close reach of the Thames towpath, riverside walks, and the pedestrian and cycle bridge over the river at Teddington Lock. Near of a choice of schools, shops and buses into central Richmond and Kingston.