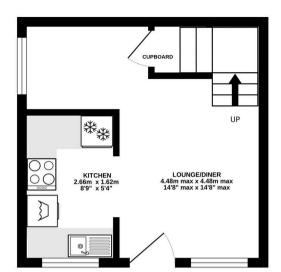

Tenure: Freehold

EPC Energy Efficiency Rating: D

EPC Environmental Impact Rating: D

GROUND FLOOR 20.0 sq.m. (216 sq.ft.) approx.

## Richmond, Richmond

- NEW! Rarely Available One Bedroom Semi Detached Freehold House with its own private garden and parking space! Quietly located near Ham Riverside Lands. VACANT/NO CHAIN!
- Quietly located on a small private development to the side of the protected open spaces of Ham Riverside Lands.
- L shaped double aspect lounge/diner and separate kitchen : 1st floor double bedroom and bathroom : Useful loft storage.
- Gas central heating system with a condensing combi boiler : Double glazed windows.
- The private garden is secluded by high fencing and includes a storage shed.
- Parking space to the right front of the property.
- Within close reach of the Thames towpath, riverside walks, and the pedestrian and cycle bridge over the river at Teddington Lock.
- Near of a choice of schools, shops and buses into central Richmond and Kingston.