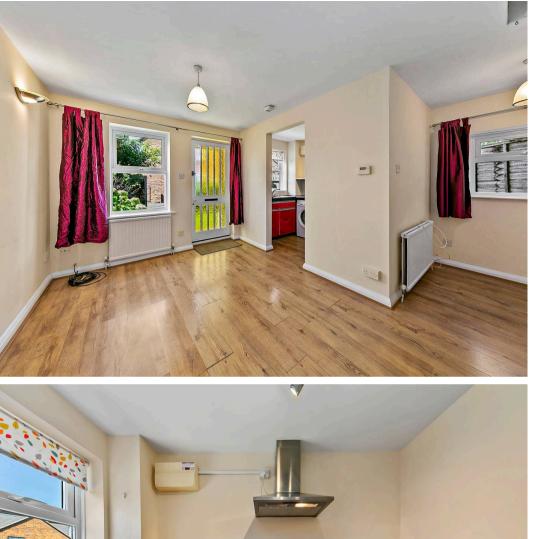

## Richmond, Richmond

- NEW! Rarely Available One Bedroom Semi Detached Freehold House with its own private garden and parking space! Quietly located near Ham Riverside Lands. VACANT/NO CHAIN!
- Quietly located on a small private development to the side of the protected open spaces of Ham Riverside Lands.
- L shaped double aspect lounge/diner and separate kitchen : 1st floor double bedroom and bathroom : Useful loft storage.
- Gas central heating system with a condensing combi boiler : Double glazed windows.
- The private garden is secluded by high fencing and includes a storage shed.
- Parking space to the right front of the property.
- Within close reach of the Thames towpath, riverside walks, and the pedestrian and cycle bridge over the river at Teddington Lock.
- Near of a choice of schools, shops and buses into central Richmond and Kingston.