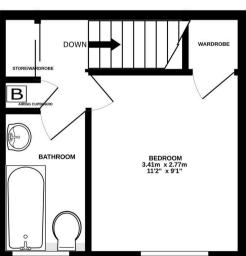

Tenure: Freehold

EPC Energy Efficiency Rating: D

EPC Environmental Impact Rating: D

GROUND FLOOR 20.0 sq.m. (216 sq.ft.) approx.