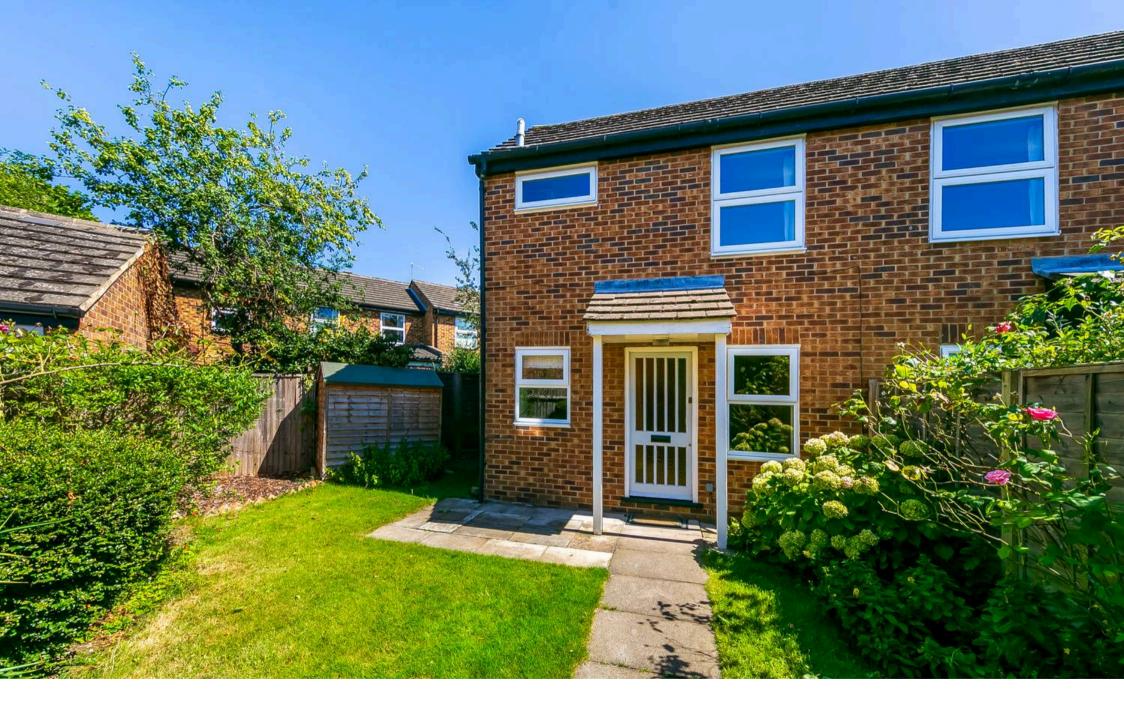

## 6 Locksmeade Road

Richmond, Richmond

NEW! Rarely Available One Bedroom Semi Detached Freehold House with its own private garden and parking space! Quietly located near Ham Riverside Lands. VACANT/NO CHAIN. Council Tax band: C

## Richmond, Richmond

- NEW! Rarely Available One Bedroom Semi Detached Freehold House with its own private garden and parking space! Quietly located near Ham Riverside Lands. VACANT/NO CHAIN!
- Quietly located on a small private development to the side of the protected open spaces of Ham Riverside Lands.
- L shaped double aspect lounge/diner and separate kitchen : 1st floor double bedroom and bathroom : Useful loft storage.
- Gas central heating system with a condensing combi boiler : Double glazed windows.
- The private garden is secluded by high fencing and includes a storage shed.
- Parking space to the right front of the property.
- Within close reach of the Thames towpath, riverside walks, and the pedestrian and cycle bridge over the river at Teddington Lock.
- Near of a choice of schools, shops and buses into central Richmond and Kingston.

Quietly located on a small private development to the side of the protected open space of Ham Riverside Lands. The property is within close reach of the Thames towpath, riverside walks, and the pedestrian and cycle bridge over the river at Teddington Lock. Near of a choice of schools, shops and buses into central Richmond and Kingston.