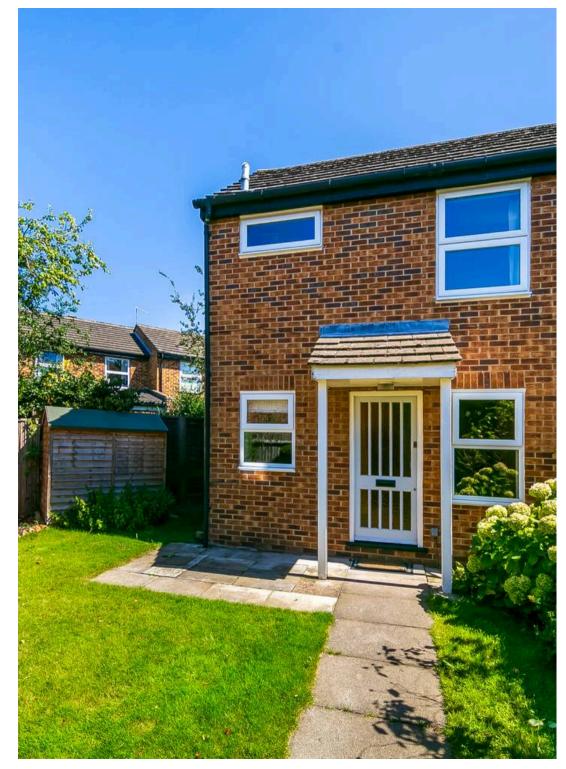

## 6 Locksmeade Road

Richmond, Richmond

NEW! Rarely Available One Bedroom Semi Detached Freehold House with its own private garden and parking space! Quietly located near Ham Riverside Lands. VACANT/NO CHAIN. Council Tax band: C

## Richmond, Richmond

- NEW! Rarely Available One Bedroom Semi Detached Freehold House with its own private garden and parking space! Quietly located near Ham Riverside Lands. VACANT/NO CHAIN!
- Quietly located on a small private development to the side of the protected open spaces of Ham Riverside Lands.
- L shaped double aspect lounge/diner and separate kitchen : 1st floor double bedroom and bathroom : Useful loft storage.
- Gas central heating system with a condensing combi boiler : Double glazed windows.
- The private garden is secluded by high fencing and includes a storage shed.
- Parking space to the right front of the property.
- Within close reach of the Thames towpath, riverside walks, and the pedestrian and cycle bridge over the river at Teddington Lock.
- Near of a choice of schools, shops and buses into central Richmond and Kingston.

Quietly located on a small private development to the side of the protected open space of Ham Riverside Lands. The property is within close reach of the Thames towpath, riverside walks, and the pedestrian and cycle bridge over the river at Teddington Lock. Near of a choice of schools, shops and buses into central Richmond and Kingston.