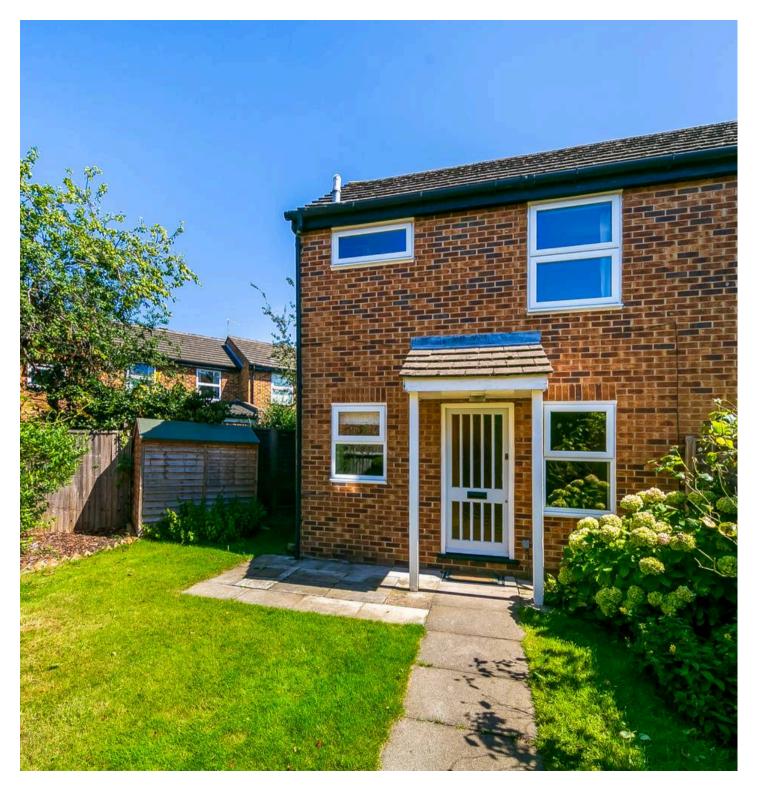

## 6 Locksmeade Road

Richmond, Richmond

NEW! Rarely Available One Bedroom Semi Detached Freehold House with its own private garden and parking space! Quietly located near Ham Riverside Lands. VACANT/NO CHAIN. Council Tax band: C

## Richmond, Richmond

- NEW! Rarely Available One Bedroom Semi Detached Freehold House with its own private garden and parking space! Quietly located near Ham Riverside Lands. VACANT/NO CHAIN!
- Quietly located on a small private development to the side of the protected open spaces of Ham Riverside Lands.
- L shaped double aspect lounge/diner and separate kitchen : 1st floor double bedroom and bathroom : Useful loft storage.
- Gas central heating system with a condensing combi boiler : Double glazed windows.
- The private garden is secluded by high fencing and includes a storage shed.
- Parking space to the right front of the property.
- Within close reach of the Thames towpath, riverside walks, and the pedestrian and cycle bridge over the river at Teddington Lock.
- Near of a choice of schools, shops and buses into central Richmond and Kingston.

Quietly located on a small private development to the side of the protected open space of Ham Riverside Lands. The property is within close reach of the Thames towpath, riverside walks, and the pedestrian and cycle bridge over the river at Teddington Lock. Near of a choice of schools, shops and buses into central Richmond and Kingston.