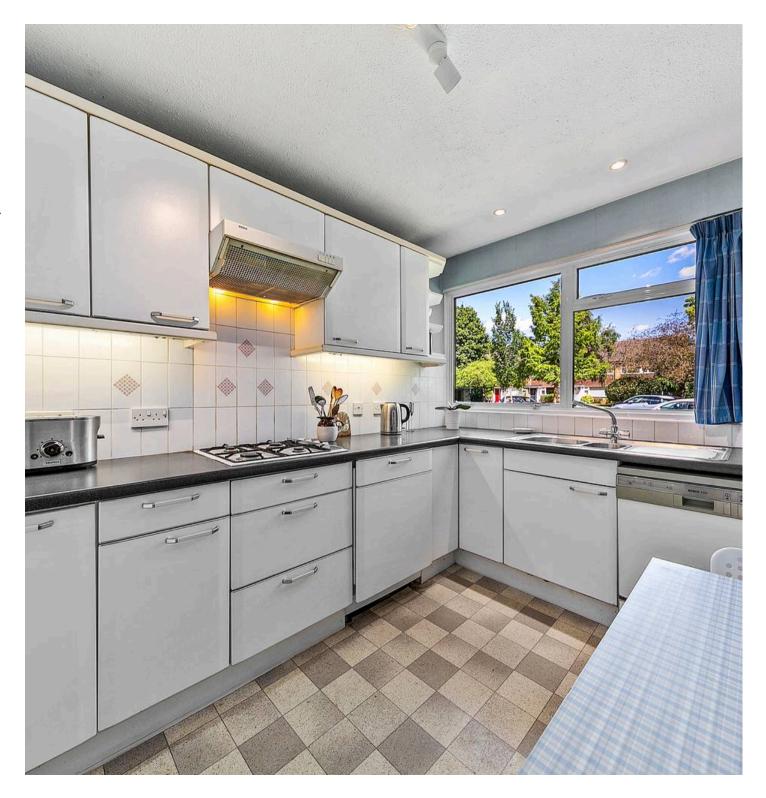

## Ashburnham Road

Richmond, Richmond

Sought after 'Chalet' style 3 DOUBLE BEDROOM 2
RECEPTION HOUSE OVER 1100 SQ FT with garage and sunny SW garden. Grd fl WC, lounge and dining areas with parquet floor, kitchen/breakfast + utility area, super 18 ft master bedroom + 2 other doubles.
NO CHAIN!

## Richmond, Richmond

- Rarely available larger Chalet style 3 DOUBLE BEDROOM 2 RECEPTION HOUSE OVER 1100 SQ FT with GARAGE and sunny SW garden. VACANT/NO CHAIN!
- GROUND FLOOR CLOAKROOM: REFURBISHED 1st FLOOR BATHROOM. Kitchen/breakfast room and additional utility area.
- Bright and roomy double aspect main reception over 17 ft x 12 ft with patio doors to the garden, plus a further dining area over 10 ft square. Both with lovely parquet flooring.
- Double glazed throughout. Further potential to expand– the adjoining house has extended to the rear.
- Impressive 18 ft double aspect master bedroom with inbuilt wardrobe cupboards.
- This well maintained and cherished owner-occupied property has never been rented out and is offered to the market for the first time since 1972!
- Within reach of Ofsted 'Outstanding' Grey Court School plus the German School and a choice of nurseries and primaries.
- Located in the quiet end of Ashburnham Road near the protected open spaces of Ham Riverside Lands leading to the Thames towpath and riverside walks to Richmond, Kew and Kingston.