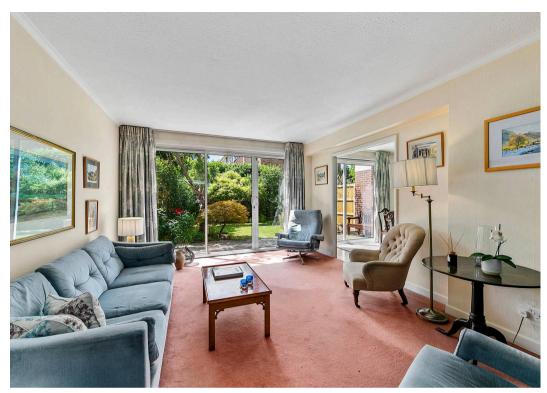

## Ashburnham Road

Richmond, Richmond

Sought after 'Chalet' style 3 DOUBLE BEDROOM 2
RECEPTION HOUSE OVER 1100 SQ FT with garage and sunny SW garden. Grd fl WC, lounge and dining areas with parquet floor, kitchen/breakfast + utility area, super 18 ft master bedroom + 2 other doubles.
NO CHAIN!

## Richmond, Richmond

- Rarely available larger Chalet style 3 DOUBLE BEDROOM 2 RECEPTION HOUSE OVER 1100 SQ FT with GARAGE and sunny SW garden. VACANT/NO CHAIN!
- GROUND FLOOR CLOAKROOM: REFURBISHED 1st FLOOR BATHROOM. Kitchen/breakfast room and additional utility area.
- Bright and roomy double aspect main reception over 17 ft x 12 ft with patio doors to the garden, plus a further dining area over 10 ft square. Both with lovely parquet flooring.
- Double glazed throughout. Further potential to expand– the adjoining house has extended to the rear.
- Impressive 18 ft double aspect master bedroom with inbuilt wardrobe cupboards.
- This well maintained and cherished owner-occupied property has never been rented out and is offered to the market for the first time since 1972!
- Within reach of Ofsted 'Outstanding' Grey Court School plus the German School and a choice of nurseries and primaries.
- Located in the quiet end of Ashburnham Road near the protected open spaces of Ham Riverside Lands leading to the Thames towpath and riverside walks to Richmond, Kew and Kingston.