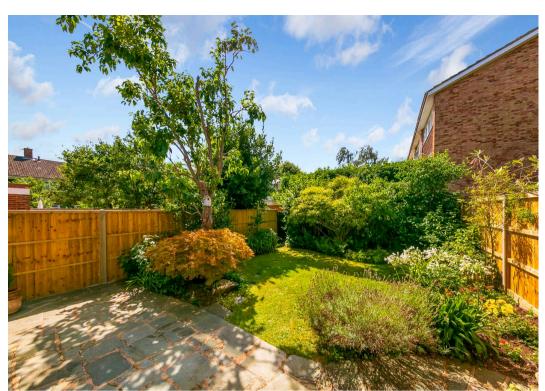

## Ashburnham Road

Richmond, Richmond

Sought after 'Chalet' style 3 DOUBLE BEDROOM 2
RECEPTION HOUSE OVER 1100 SQ FT with garage and sunny SW garden. Grd fl WC, lounge and dining areas with parquet floor, kitchen/breakfast + utility area, super 18 ft master bedroom + 2 other doubles.
NO CHAIN!

## Richmond, Richmond

- Rarely available larger Chalet style 3 DOUBLE BEDROOM 2 RECEPTION HOUSE OVER 1100 SQ FT with GARAGE and sunny SW garden. VACANT/NO CHAIN!
- GROUND FLOOR CLOAKROOM: REFURBISHED 1st FLOOR BATHROOM. Kitchen/breakfast room and additional utility area.
- Bright and roomy double aspect main reception over 17 ft x 12 ft with patio doors to the garden, plus a further dining area over 10 ft square. Both with lovely parquet flooring.
- Double glazed throughout. Further potential to expand– the adjoining house has extended to the rear.
- Impressive 18 ft double aspect master bedroom with inbuilt wardrobe cupboards.
- This well maintained and cherished owner-occupied property has never been rented out and is offered to the market for the first time since 1972!
- Within reach of Ofsted 'Outstanding' Grey Court School plus the German School and a choice of nurseries and primaries.
- Located in the quiet end of Ashburnham Road near the protected open spaces of Ham Riverside Lands leading to the Thames towpath and riverside walks to Richmond, Kew and Kingston.