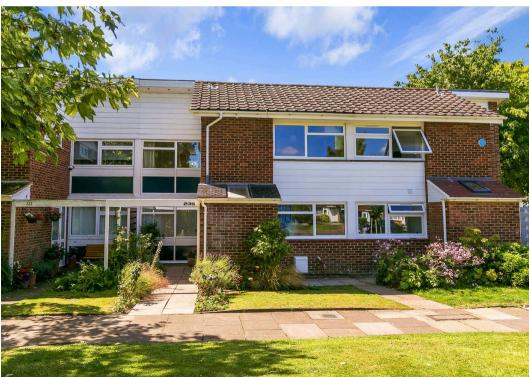

Ashburnham Road, Richmond £780,000

## Ashburnham Road

Richmond, Richmond

Sought after 'Chalet' style 3 DOUBLE BEDROOM 2
RECEPTION HOUSE OVER 1100 SQ FT with garage and sunny SW garden. Grd fl WC, lounge and dining areas with parquet floor, kitchen/breakfast + utility area, super 18 ft master bedroom + 2 other doubles.
NO CHAIN!

## Richmond, Richmond

- Rarely available larger Chalet style 3 DOUBLE BEDROOM 2 RECEPTION HOUSE OVER 1100 SQ FT with GARAGE and sunny SW garden. VACANT/NO CHAIN!
- GROUND FLOOR CLOAKROOM: REFURBISHED 1st FLOOR BATHROOM. Kitchen/breakfast room and additional utility area.
- Bright and roomy double aspect main reception over 17 ft x 12 ft with patio doors to the garden, plus a further dining area over 10 ft square. Both with lovely parquet flooring.
- Double glazed throughout. Further potential to expand– the adjoining house has extended to the rear.
- Impressive 18 ft double aspect master bedroom with inbuilt wardrobe cupboards.
- This well maintained and cherished owner-occupied property has never been rented out and is offered to the market for the first time since 1972!
- Within reach of Ofsted 'Outstanding' Grey Court School plus the German School and a choice of nurseries and primaries.
- Located in the quiet end of Ashburnham Road near the protected open spaces of Ham Riverside Lands leading to the Thames towpath and riverside walks to Richmond, Kew and Kingston.