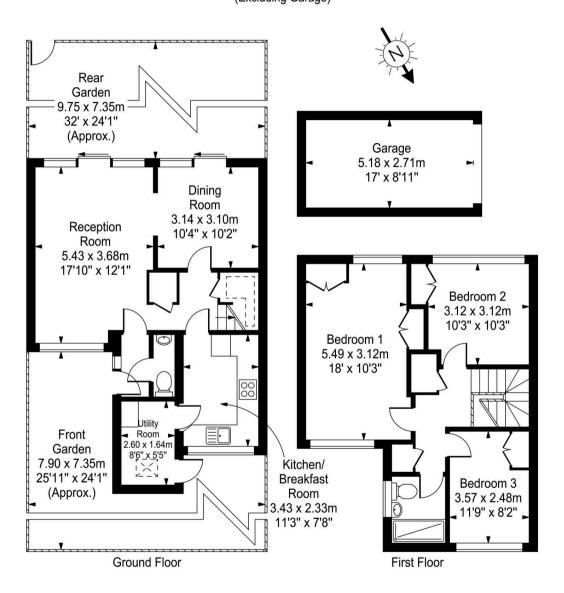

## **Ashburnham Road**

Approx. Gross Internal Area

105 Sq M - 1130 Sq Ft

(Excluding Garage)