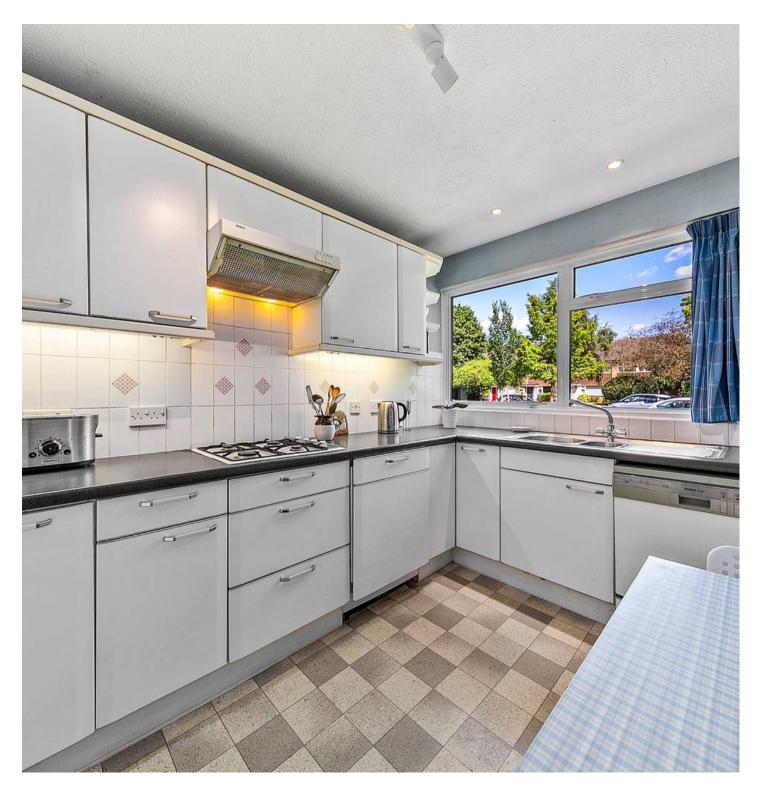

#### Richmond, Richmond

- Rarely available larger Chalet style 3 DOUBLE BEDROOM 2 RECEPTION HOUSE OVER 1100 SQ FT with GARAGE and sunny SW garden. VACANT/NO CHAIN!
- GROUND FLOOR CLOAKROOM: REFURBISHED 1st FLOOR BATHROOM.
   Kitchen/breakfast room and additional utility area.
- Bright and roomy double aspect main reception over 17 ft x 12 ft with patio doors to the garden, plus a further dining area over 10 ft square. Both with lovely parquet flooring.
- Double glazed throughout. Further potential to expand– the adjoining house has extended to the rear.
- Impressive 18 ft double aspect master bedroom with inbuilt wardrobe cupboards.
- This well maintained and cherished owner-occupied property has never been rented out and is offered to the market for the first time since 1972!
- Within reach of Ofsted 'Outstanding' Grey Court School plus the German School and a choice of nurseries and primaries.
- Located in the quiet end of Ashburnham Road near the protected open spaces of Ham Riverside Lands leading to the Thames towpath and riverside walks to Richmond, Kew and Kingston.