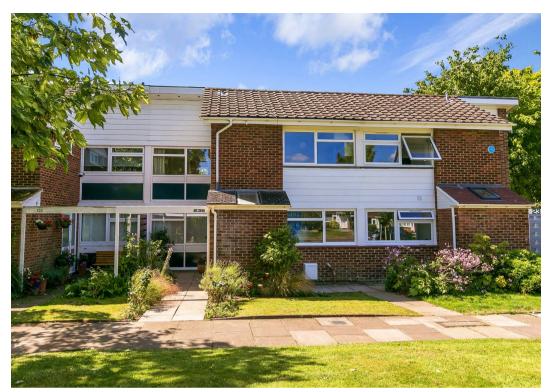

### Ashburnham Road

Richmond, Richmond

Sought after 'Chalet' style 3 DOUBLE BEDROOM 2
RECEPTION HOUSE OVER 1100 SQ FT with garage and sunny SW garden. Grd fl WC, lounge and dining areas with parquet floor, kitchen/breakfast + utility area, super 18 ft master bedroom + 2 other doubles.
NO CHAIN!

#### Richmond, Richmond

- Rarely available larger Chalet style 3 DOUBLE BEDROOM 2 RECEPTION HOUSE OVER 1100 SQ FT with GARAGE and sunny SW garden. VACANT/NO CHAIN!
- GROUND FLOOR CLOAKROOM: REFURBISHED 1st FLOOR BATHROOM.
   Kitchen/breakfast room and additional utility area.
- Bright and roomy double aspect main reception over 17 ft x 12 ft with patio doors to the garden, plus a further dining area over 10 ft square. Both with lovely parquet flooring.
- Double glazed throughout. Further potential to expand– the adjoining house has extended to the rear.
- Impressive 18 ft double aspect master bedroom with inbuilt wardrobe cupboards.
- This well maintained and cherished owner-occupied property has never been rented out and is offered to the market for the first time since 1972!
- Within reach of Ofsted 'Outstanding' Grey Court School plus the German School and a choice of nurseries and primaries.
- Located in the quiet end of Ashburnham Road near the protected open spaces of Ham Riverside Lands leading to the Thames towpath and riverside walks to Richmond, Kew and Kingston.