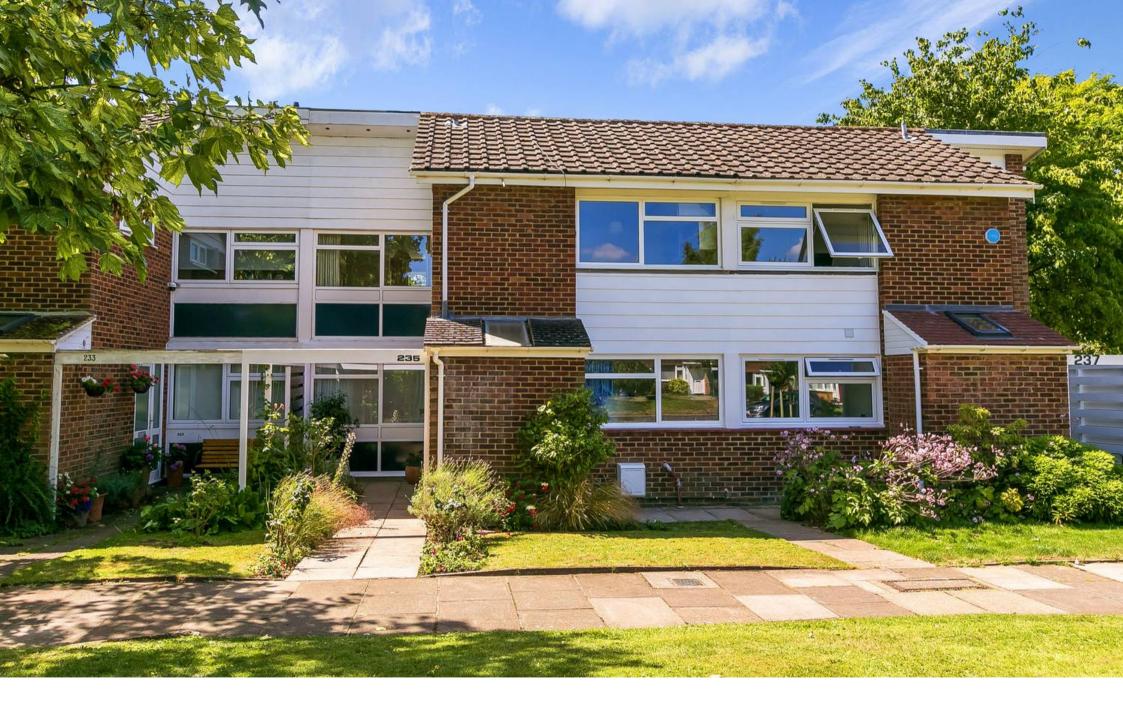

### Ashburnham Road

Richmond, Richmond

Sought after 'Chalet' style 3 DOUBLE BEDROOM 2
RECEPTION HOUSE OVER 1100 SQ FT with garage and sunny SW garden. Grd fl WC, lounge and dining areas with parquet floor, kitchen/breakfast + utility area, super 18 ft master bedroom + 2 other doubles.
NO CHAIN!

#### Richmond, Richmond

- Rarely available larger Chalet style 3 DOUBLE BEDROOM 2 RECEPTION HOUSE OVER 1100 SQ FT with GARAGE and sunny SW garden. VACANT/NO CHAIN!
- GROUND FLOOR CLOAKROOM: REFURBISHED 1st FLOOR BATHROOM.
   Kitchen/breakfast room and additional utility area.
- Bright and roomy double aspect main reception over 17 ft x 12 ft with patio doors to the garden, plus a further dining area over 10 ft square. Both with lovely parquet flooring.
- Double glazed throughout. Further potential to expand– the adjoining house has extended to the rear.
- Impressive 18 ft double aspect master bedroom with inbuilt wardrobe cupboards.
- This well maintained and cherished owner-occupied property has never been rented out and is offered to the market for the first time since 1972!
- Within reach of Ofsted 'Outstanding' Grey Court School plus the German School and a choice of nurseries and primaries.
- Located in the quiet end of Ashburnham Road near the protected open spaces of Ham Riverside Lands leading to the Thames towpath and riverside walks to Richmond, Kew and Kingston.