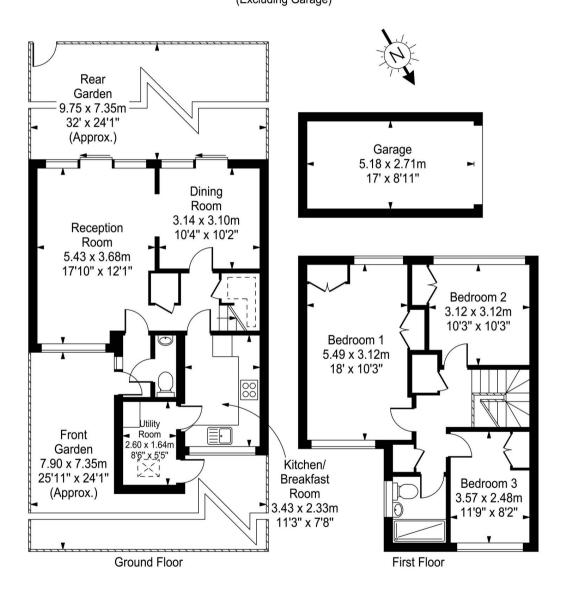

# **Ashburnham Road**

Approx. Gross Internal Area

105 Sq M - 1130 Sq Ft

(Excluding Garage)

### Ashburnham Road

Richmond, Richmond

Sought after 'Chalet' style 3 DOUBLE BEDROOM 2
RECEPTION HOUSE OVER 1100 SQ FT with garage and sunny SW garden. Grd fl WC, lounge and dining areas with parquet floor, kitchen/breakfast + utility area, super 18 ft master bedroom + 2 other doubles.
NO CHAIN!

#### Richmond, Richmond

- Rarely available larger Chalet style 3 DOUBLE BEDROOM 2 RECEPTION HOUSE OVER 1100 SQ FT with GARAGE and sunny SW garden. VACANT/NO CHAIN!
- GROUND FLOOR CLOAKROOM: REFURBISHED 1st FLOOR BATHROOM.
   Kitchen/breakfast room and additional utility area.
- Bright and roomy double aspect main reception over 17 ft x 12 ft with patio doors to the garden, plus a further dining area over 10 ft square. Both with lovely parquet flooring.
- Double glazed throughout. Further potential to expand– the adjoining house has extended to the rear.
- Impressive 18 ft double aspect master bedroom with inbuilt wardrobe cupboards.
- This well maintained and cherished owner-occupied property has never been rented out and is offered to the market for the first time since 1972!
- Within reach of Ofsted 'Outstanding' Grey Court School plus the German School and a choice of nurseries and primaries.
- Located in the quiet end of Ashburnham Road near the protected open spaces of Ham Riverside Lands leading to the Thames towpath and riverside walks to Richmond, Kew and Kingston.