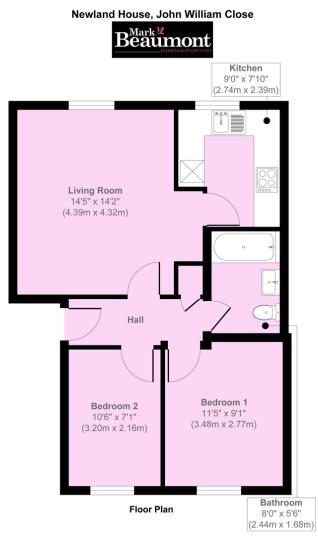

Approx. Gross Internal Floor Area 529 sq. ft / 49.14 sq. m Illustration for identification purposes only, measurements are approximate, not to scale. Copyright © markbeaumont.com Produced by Elements Property