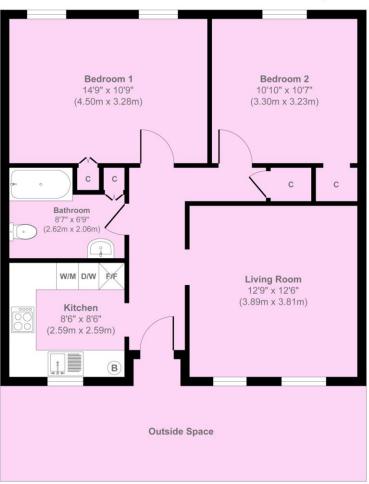

## Second Floor

Approx. Gross Internal Floor Area 681 sq. ft / 63.26 sq. m
Illustration for identification purposes only, measurements are approximate, not to scale.

Copyright © markbeaumont.com Produced by Elements Property Distances are taken from googlemaps.co.uk. They are approximate and are to be used as rough guide only.