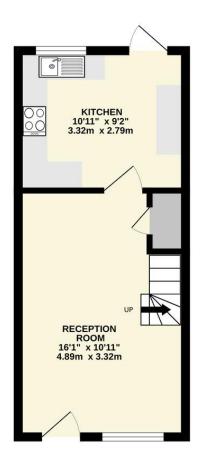

TOTAL FLOOR AREA: 553 sq.ft. (51.4 sq.m.) approx.

Whist every attempt has been made on ensure the accuracy of the floorpin contained here, measurements of doors, vendows, norms and any other items are approximate and on ersponsibility is taken for any error ormsolition or measurements. The experiment of the exper