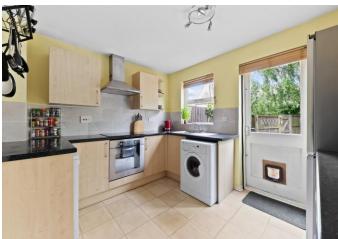

## **Property Summary**

Charming terraced house on the Ladywell side of Lewisham. Two bedrooms, a through lounge, modern kitchen, and a modern bathroom, this property offers comfortable living in a convenient location. Freehold. Parking and a garage.

## **Property Features**

- FREEHOLD HOUSE
- GARAGE
- OFF STREET PARKING
- 2 BEDROOMS
- THROUGH LOUNGE
- SEPARATE KITCHEN
- 0.6 MILES TO SEVERAL STATIONS
- LADYWELL SIDE OF LEWISHAM
- READY TO MOVE INTO
- PRICED TO SELL