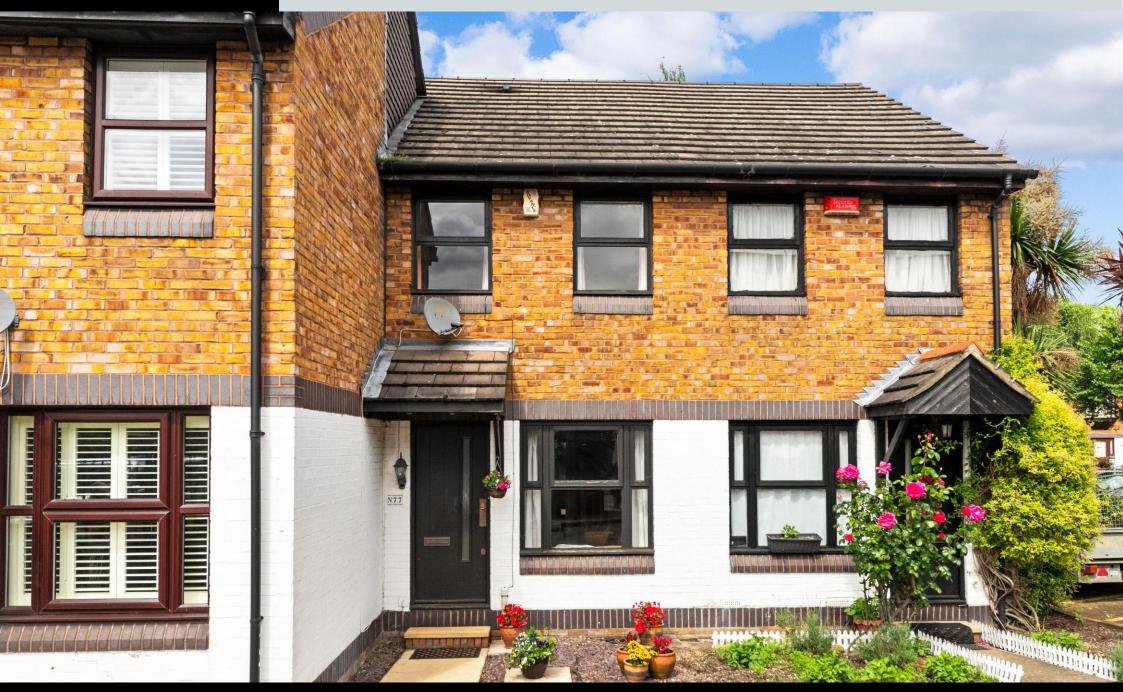

## **Property Summary**

Charming terraced house on the Ladywell side of Lewisham. Two bedrooms, a through lounge, modern kitchen, and a modern bathroom, this property offers comfortable living in a convenient location. Freehold. Parking and a garage.

## **Property Features**

- FREEHOLD HOUSE
- GARAGE
- OFF STREET PARKING
- 2 BEDROOMS
- THROUGH LOUNGE
- SEPARATE KITCHEN
- 0.6 MILES TO SEVERAL STATIONS
- LADYWELL SIDE OF LEWISHAM
- READY TO MOVE INTO
- PRICED TO SELL