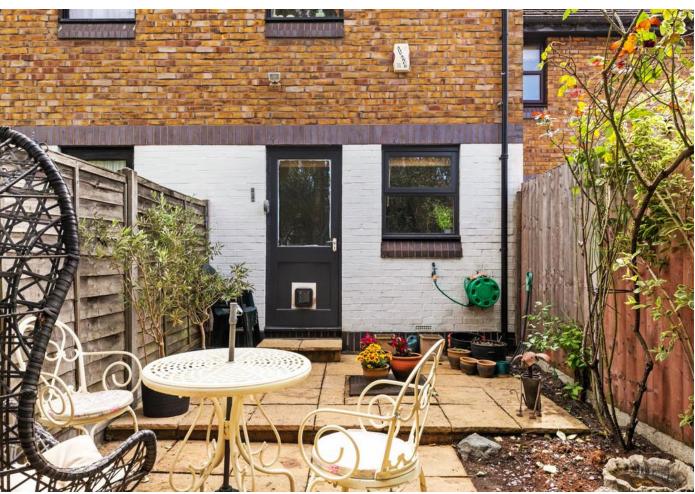

## **Property Summary**

Charming terraced house on the Ladywell side of Lewisham. Two bedrooms, a through lounge, modern kitchen, and a modern bathroom, this property offers comfortable living in a convenient location. Freehold. Parking and a garage.

## **Property Features**

- FREEHOLD HOUSE
- GARAGE
- OFF STREET PARKING
- 2 BEDROOMS
- THROUGH LOUNGE
- SEPARATE KITCHEN
- 0.6 MILES TO SEVERAL STATIONS
- LADYWELL SIDE OF LEWISHAM
- READY TO MOVE INTO
- PRICED TO SELL