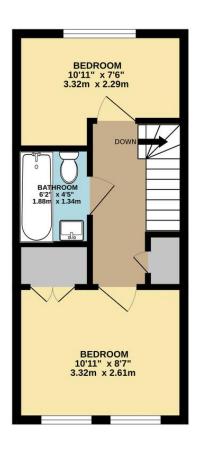

TOTAL FLOOR AREA: 553 sq.ft. (51.4 sq.m.) approx.

Whist every attempt has been made on ensure the accuracy of the floorpin contained here, measurements of doors, vendows, norms and any other items are approximate and on ersponsibility is taken for any error ormsolition or measurements. The experiment of the exper