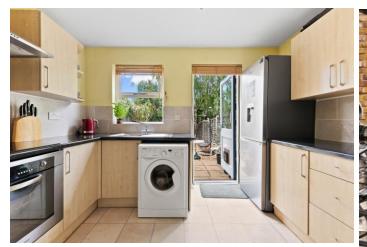

## **Property Summary**

Charming terraced house on the Ladywell side of Lewisham. Two bedrooms, a through lounge, modern kitchen, and a modern bathroom, this property offers comfortable living in a convenient location. Freehold. Parking and a garage.

## **Property Features**

- FREEHOLD HOUSE
- GARAGE
- OFF STREET PARKING
- 2 BEDROOMS
- THROUGH LOUNGE
- SEPARATE KITCHEN
- 0.6 MILES TO SEVERAL STATIONS
- LADYWELL SIDE OF LEWISHAM
- READY TO MOVE INTO
- PRICED TO SELL