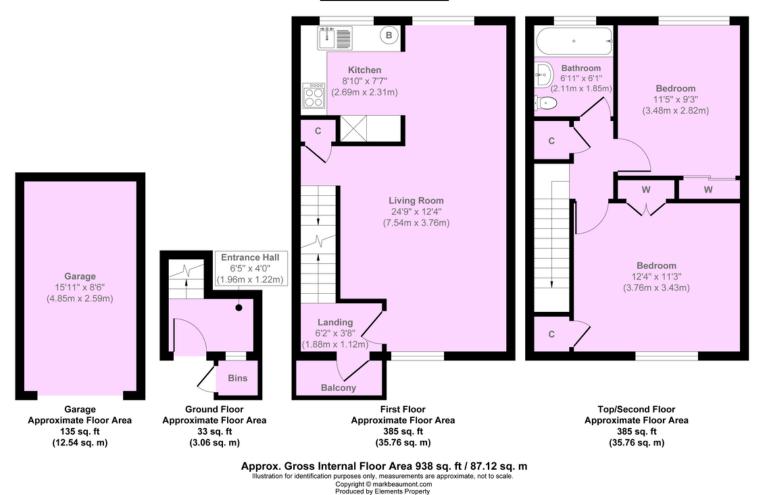

## **Property Summary**

Introducing this fantastic two double bedroom maisonette located on Beacon Road in the desirable area of Hither Green, London SE13. This property offers house-like accommodation split over three levels, with its own private entrance, a spacious living area, a balcony, garage, and shared gardens, perfect for a first-time buyer or small family looking for a comfortable home. Situated just 0.15 miles away from Hither Green Station, commuting into London is effortless. For those daily desires, you'll find cafes at the end of the road and multiple parks nearby to enjoy leisurely walks or playtime with the little ones. With no chain, this property is ready for you to make it your own.