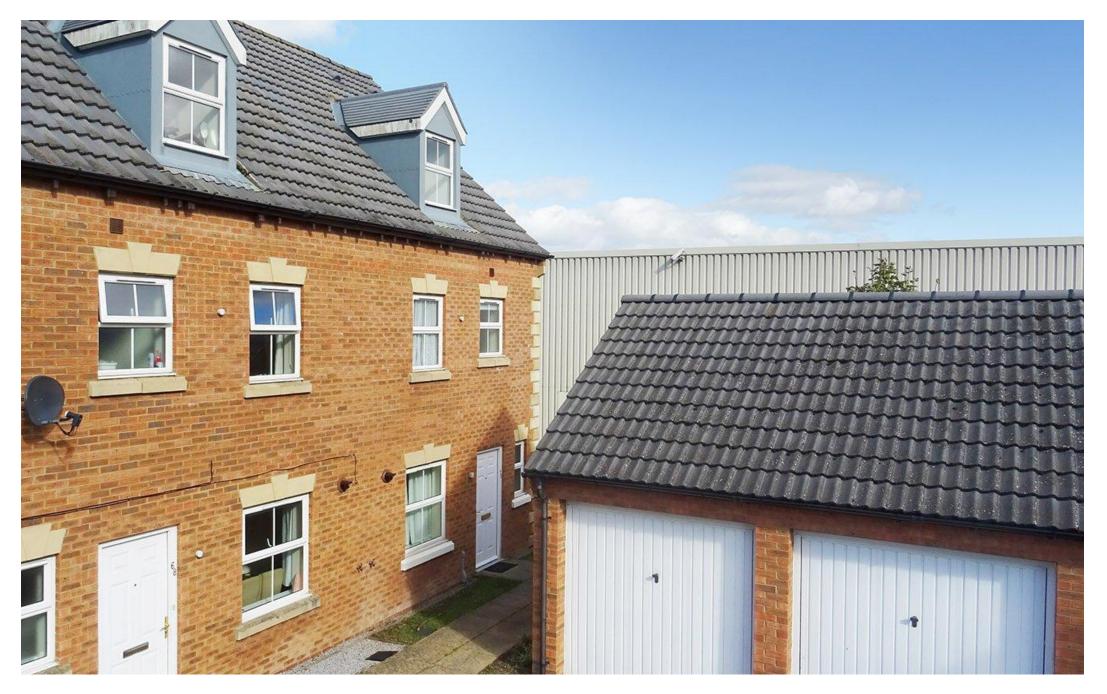

## **70 LATHKILL STREET** £270,000 Freehold

Found down a private driveway set back from the road you will find this four bedroom semi detached property. With generous proportions throughout, this property has all of the makings to be a brilliant family home. To the ground floor you will find a kitchen with a dining area and a bright lounge space with double doors opening on to the rear garden. Three of the four bedrooms and family bathroom are found on the first floor and the master suite is found on the top floor and is a sizeable room with its own dedicated ensuite bathroom and skylights. This property benefits from not being overlooked to the front or rear and so you gain a pleasant sense of privacy. The property is ideally located within close proximity to Market Harborough's many amenities and schools.

### OUTSIDE

The property is accessed down a shared driveway off Haddonian Road and from there you will find an allocated garage with off road parking in front. there is a hard standing pathway to the front door, a gravelled area and gated access to the rear garden.