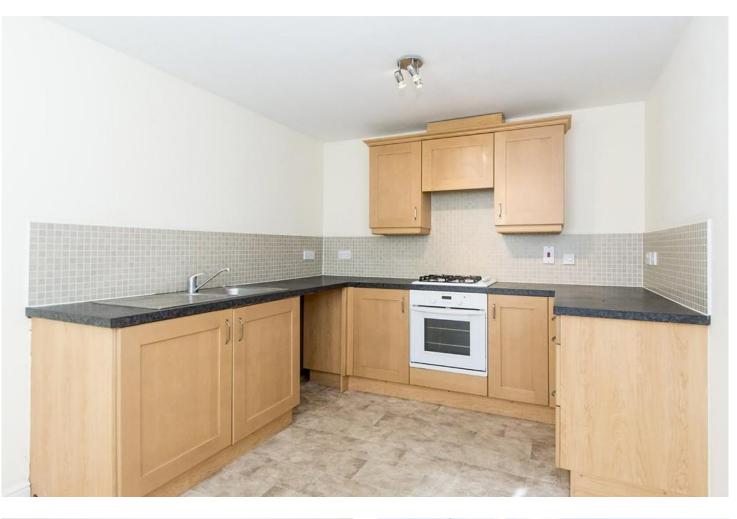

**ENTRANCE HALL** 12' 01" x 3' 03" (3.68m x 0.99m)

**KITCHEN/BREAKFAST ROOM** 14' 00" x 9' 10" (4.27m x 3m)

LOUNGE 16' 01max" x 11' 02max" (4.9m x 3.4m)

**WC** 5' 05" x 2' 10" (1.65m x 0.86m)

BEDROOM TWO 13' 00" x 9' 03" (3.96m x 2.82m)