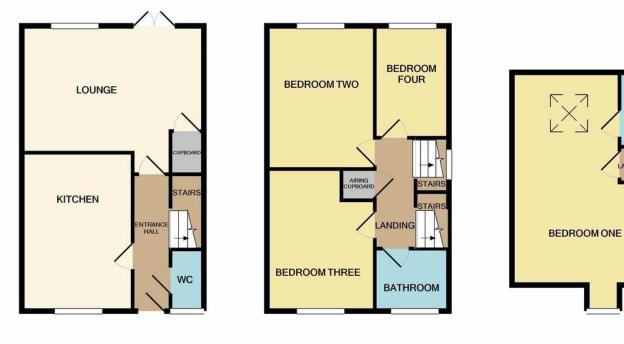

## **70 LATHKILL STREET** £270,000 Freehold

Found down a private driveway set back from the road you will find this four bedroom semi detached property. With generous proportions throughout, this property has all of the makings to be a brilliant family home. To the ground floor you will find a kitchen with a dining area and a bright lounge space with double doors opening on to the rear garden. Three of the four bedrooms and family bathroom are found on the first floor and the master suite is found on the top floor and is a sizeable room with its own dedicated ensuite bathroom and skylights. This property benefits from not being overlooked to the front or rear and so you gain a pleasant sense of privacy. The property is ideally located within close proximity to Market Harborough's many amenities and schools.

**ENTRANCE HALL** 12' 01" x 3' 03" (3.68m x 0.99m)

**KITCHEN/BREAKFAST ROOM** 14' 00" x 9' 10" (4.27m x 3m)

LOUNGE 16' 01max" x 11' 02max" (4.9m x 3.4m)

**WC** 5' 05" x 2' 10" (1.65m x 0.86m)

BEDROOM TWO 13' 00" x 9' 03" (3.96m x 2.82m)

**BEDROOM THREE** 12' 06max" x 9' 03" (3.81m x 2.82m)

BEDROOM FOUR 9' 11" x 6' 06" (3.02m x 1.98m)

**BATHROOM** 6' 07" x 5' 06" (2.01m x 1.68m)

**MASTER BEDROOM** 19' 01max" x 12' 06max" (5.82m x 3.81m)

**ENSUITE** 6' 07" *x* 6' 03" (2.01*m x* 1.91*m*)

#### VIEWING

Strictly by appointment with the selling agents.

**GROUND FLOOR** 

**1ST FLOOR** 

2ND FLOOR

LX

ENSUITE

ANDING