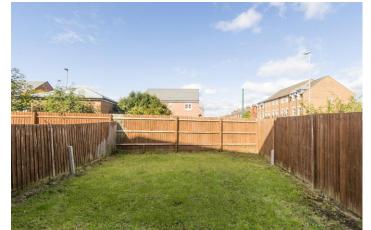

### OUTSIDE

The property is accessed down a shared driveway off Haddonian Road and from there you will find an allocated garage with off road parking in front. there is a hard standing pathway to the front door, a gravelled area and gated access to the rear garden.

The garden enclosed by fencing and mostly laid to lawn with gated access to the front.