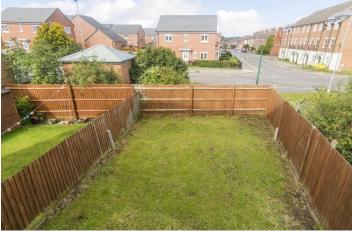

### OUTSIDE

The property is accessed down a shared driveway off Haddonian Road and from there you will find an allocated garage with off road parking in front. there is a hard standing pathway to the front door, a gravelled area and gated access to the rear garden.

The garden enclosed by fencing and mostly laid to lawn with gated access to the front.