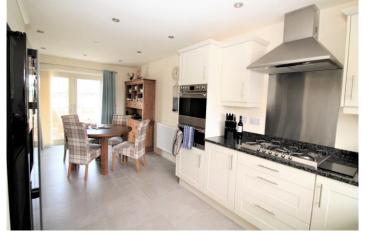

finest. The property boasts 8 years remaining on its new build guarantee complete with its modern finishes throughout combined with spacious living. The property briefly comprises; a lounge, a kitchen/dining room, a spacious conservatory, a WC, and to the first floor, a double aspect master bedroom with en suite, two further double bedrooms, a single bedroom/study and a family bathroom. With a delightful front and rear garden, the property benefits from beautiful scenery with the rear garden overlooking the open countryside. Situated in the quaint village of Lubenham, the property also benefits from its close proximity to Market Harborough's charming town centre with the abundance of amenities it offers. Viewing is recommended to fully appreciate everything this property has to offer!













## LOUNGE

21' 00" x 11' 05" (6.4m x 3.48m)

# KITCHEN/DINING ROOM

20' 11" x 9' 11" (6.38m x 3.02m)

## **UTILITY ROOM**

6' 07" x 5' 11" (2.01m x 1.8m)

#### **CONSERVATORY**

14' 03" x 5' 08" (4.34m x 1.73m)

## **BEDROOM ONE**

20' 11max" x 8' 03max" (6.38m x 2.51m)

## **ENSUITE**

6' 01" x 5' 07" (1.85m x 1.7m)

## **BEDROOM TWO**

10' 07" x 10' 00" (3.23m x 3.05m)

#### **BEDROOM THREE**

10' 00max" x 9' 11max" (3.05m x 3.02m)

## **BEDROOM FOUR**

10' 09max" x 9' 11max" (3.28m x 3.02m)

## **BATHROOM**

6' 09" x 6' 01" (2.06m x 1.85m)

## **OUTSIDE**

To the front of the property is a delightful front garden with a paved pathway leading to the front door bordered by mature plants, a lawned area, gated access to the rear of the garden, a hard standing bricked area with spa