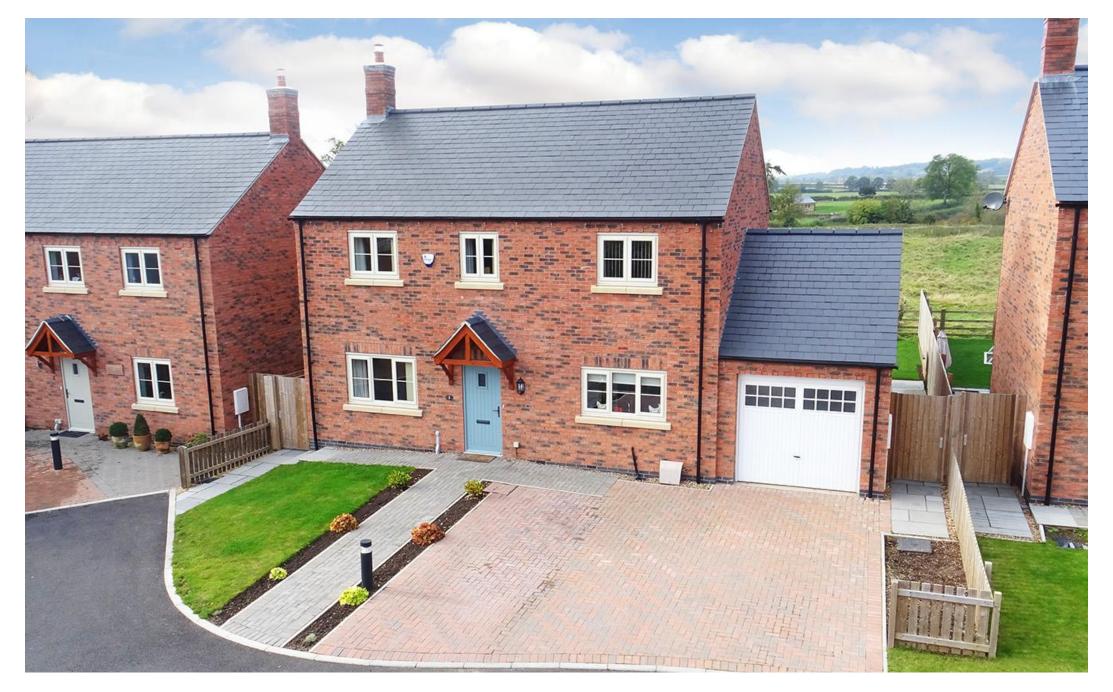

# **3 LAUGHTON COURT**

£430,000 Freehold

This beautifully presented four bedroom detached property is ideal for family living at its finest. The property boasts 8 years remaining on its new build guarantee complete with its modern finishes throughout combined with spacious living. The property briefly comprises; a lounge, a kitchen/dining room, a spacious conservatory, a WC, and to the first floor, a double aspect master bedroom with en suite, two further double bedrooms, a single bedroom/study and a family bathroom. With a delightful front and rear garden, the property benefits from beautiful scenery with the rear garden overlooking the open countryside. Situated in the quaint village of Lubenham, the property also benefits from its close proximity to Market Harborough's charming town centre with the abundance of amenities it offers. Viewing is recommended to fully appreciate everything this property has to offer!

## **OUTSIDE**

To the front of the property is a delightful front garden with a paved pathway leading to the front door bordered by mature plants, a lawned area, gated access to the rear of the garden, a hard standing bricked area with space for two cars, and a single garage. To the rear of the property is a large lawned area, a patio seating area, and views over the countryside.