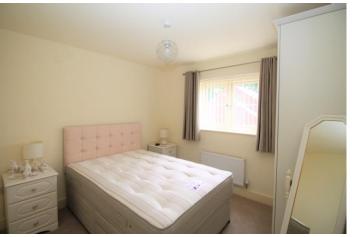

## **BEDROOM TWO**

10' 07" x 10' 00" (3.23m x 3.05m)

#### **BEDROOM THREE**

10' 00max" x 9' 11max" (3.05m x 3.02m)

## **BEDROOM FOUR**

10' 09max" x 9' 11max" (3.28m x 3.02m)