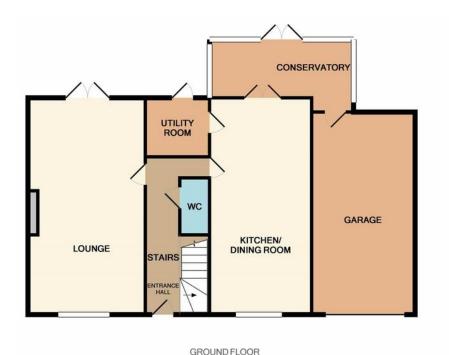

## LOUNGE

21' 00" x 11' 05" (6.4m x 3.48m)

# KITCHEN/DINING ROOM

20' 11" x 9' 11" (6.38m x 3.02m)

## **UTILITY ROOM**

6' 07" x 5' 11" (2.01m x 1.8m)

#### **CONSERVATORY**

14' 03" x 5' 08" (4.34m x 1.73m)

1ST FLOOR