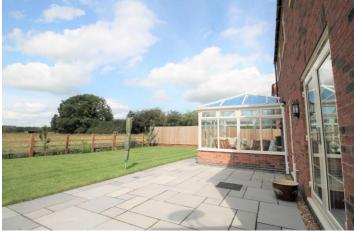

#### **CONSERVATORY**

14' 03" x 5' 08" (4.34m x 1.73m)

## **OUTSIDE**

To the front of the property is a delightful front garden with a paved pathway leading to the front door bordered by mature plants, a lawned area, gated access to the rear of the garden, a hard standing bricked area with space for two cars, and a single garage. To the rear of the property is a large lawned area, a patio seating area, and views over the countryside.