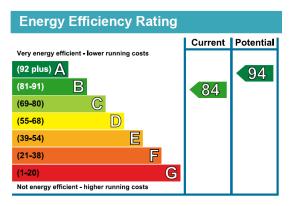

#### **SERVICES**

Mains electricity and water connected. Gas fired central heating.