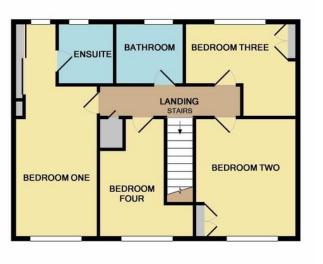

## **BEDROOM ONE**

20' 11max" x 8' 03max" (6.38m x 2.51m)

## **ENSUITE**

6' 01" x 5' 07" (1.85m x 1.7m)

## **BEDROOM TWO**

10' 07" x 10' 00" (3.23m x 3.05m)

#### **BEDROOM THREE**

10' 00max" x 9' 11max" (3.05m x 3.02m)

## **BEDROOM FOUR**

10' 09max" x 9' 11max" (3.28m x 3.02m)

## **BATHROOM**

6' 09" x 6' 01" (2.06m x 1.85m)

1ST FLOOR