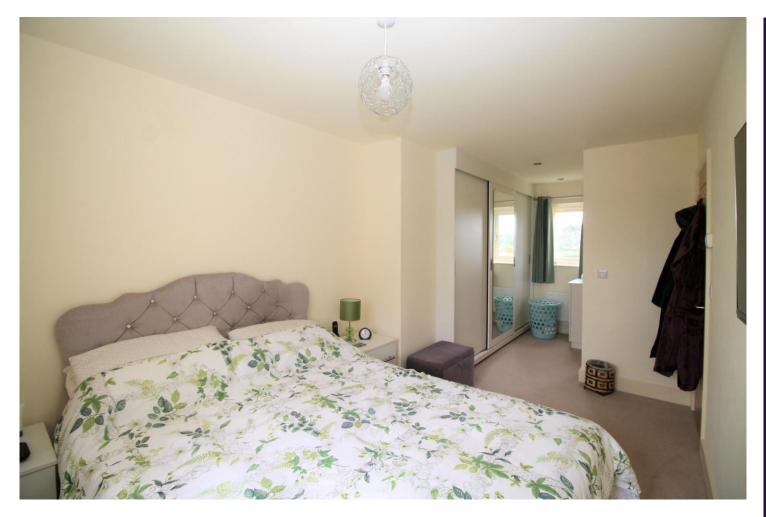

## **BEDROOM ONE**

20' 11max" x 8' 03max" (6.38m x 2.51m)

## **ENSUITE**

6' 01" x 5' 07" (1.85m x 1.7m)