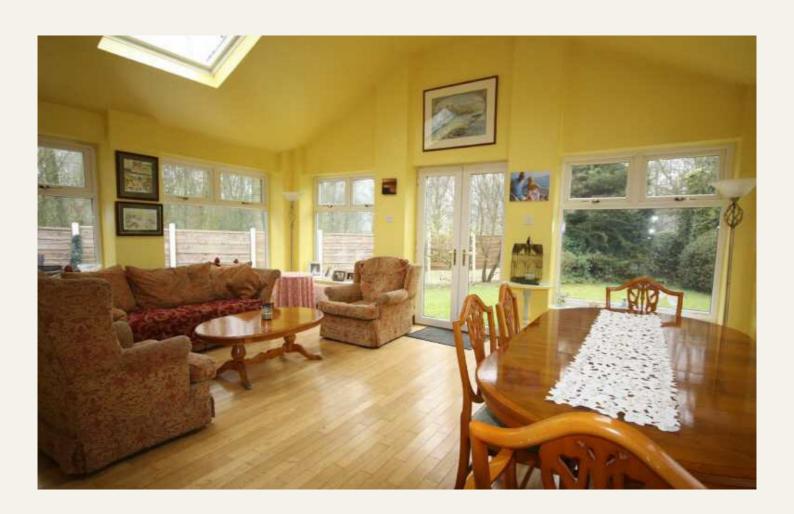

#### **Sun room** 5.4m x 4.6m (17'9" x 15'1")

Side elevation. Beautiful large reception room with windows overlooking private gardens the three sides, and double doors opening out to the gardens. High vaulted ceiling with two Velux windows. Wood flooring.