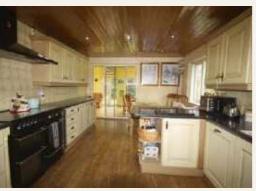

## Dining kitchen 3.4m x 5.2m (11'2" x 17'1")

Front elevation. Large family kitchen fitted with a range of farmhouse style wall and base units with integrated fridge/freezer and dishwasher, space for range cooker with extractor above.