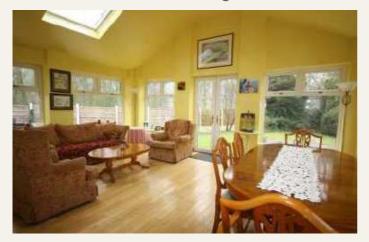

#### **Sun room** 5.4m x 4.6m (17'9" x 15'1")

Side elevation. Beautiful large reception room with windows overlooking private gardens the three sides, and double doors opening out to the gardens. High vaulted ceiling with two Velux windows. Wood flooring.

### Lounge 5.2m x 3.6m (17'1" x 11'10")

Rear elevation. Good sized reception room with patio doors with windows aside leading out to the rear garden, and two feature circular stained glass windows.