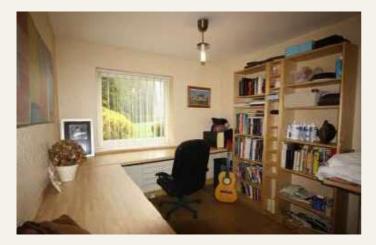

## **Bedroom Three** 2.6m x 3.4m (8'6" x 11'2")

Front elevation. With fitted desk.