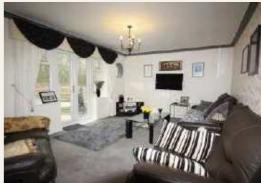

### Lounge 5.2m x 3.6m (17'1" x 11'10")

Rear elevation. Good sized reception room with patio doors with windows aside leading out to the rear garden, and two feature circular stained glass windows.