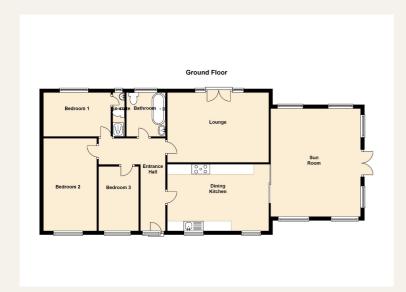

#### **Entrance hall**

Wide & welcoming hallway. Wood flooring.

## Dining kitchen 3.4m x 5.2m (11'2" x 17'1")

Front elevation. Large family kitchen fitted with a range of farmhouse style wall and base units with integrated fridge/freezer and dishwasher, space for range cooker with extractor above.

#### **Sun room** 5.4m x 4.6m (17'9" x 15'1")

Side elevation. Beautiful large reception room with windows overlooking private gardens the three sides, and double doors opening out to the gardens. High vaulted ceiling with two Velux windows. Wood flooring.

### Lounge 5.2m x 3.6m (17'1" x 11'10")

Rear elevation. Good sized reception room with patio doors with windows aside leading out to the rear garden, and two feature circular stained glass windows.

#### **Bathroom**

Rear elevation. With double-ended claw foot bath, pedestal hand wash basin and low level wc. Tiled floor & walls. Extractor.

### Bedroom One 3.5m x 2.4m (11'6" x 7'10")

Rear elevation. Double bedroom with fitted wardrobes, overhead storage and matching drawers. Door into:-

#### En-suite shower room

Rear elevation. With shower, hand wash basin and low level wc. Tiled walls & floor. Spotlights. Extractor.

# Bedroom Two 2.0m + fttd w'robes x 4.4m (0.05m + fttd w'robes x 0.10m)

Front elevation. With a run of fitted wardrobes to one wall and matching dressing table.

Laminate flooring.

bnands.co.uk 0161 793 0007

## **Bedroom Three** 2.6m x 3.4m (8'6" x 11'2")

Front elevation. With fitted desk.

## 31 Hardy Grove, Swinton, Manchester, M27 0DA

This plan is included as a guide to layout only. Dimensions are approximate. Do not scale.