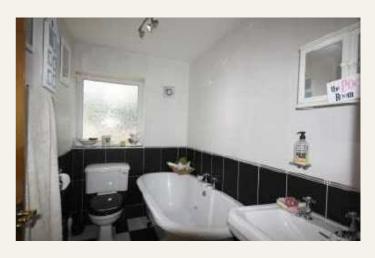

#### **Bathroom**

Rear elevation. With double-ended claw foot bath, pedestal hand wash basin and low level wc. Tiled floor & walls. Extractor.