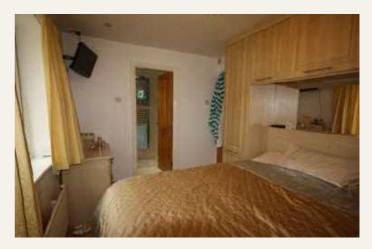

### Bedroom One 3.5m x 2.4m (11'6" x 7'10")

Rear elevation. Double bedroom with fitted wardrobes, overhead storage and matching drawers. Door into:-

#### En-suite shower room

Rear elevation. With shower, hand wash basin and low level wc. Tiled walls & floor. Spotlights. Extractor.