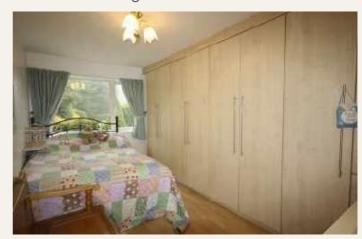

# Bedroom Two 2.0m + fttd w'robes x 4.4m (0.05m + fttd w'robes x 0.10m)

Front elevation. With a run of fitted wardrobes to one wall and matching dressing table.

Laminate flooring.

bnands.co.uk 0161 793 0007

## **Bedroom Three** 2.6m x 3.4m (8'6" x 11'2")

Front elevation. With fitted desk.