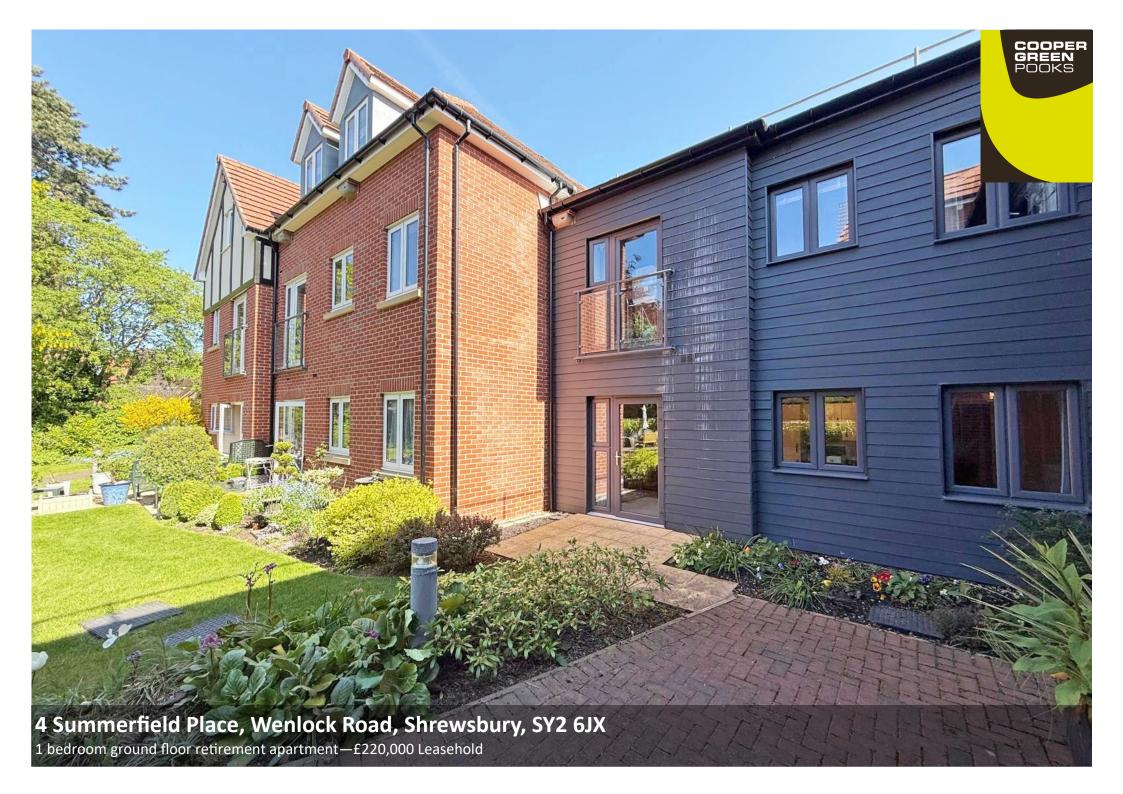

### 4 Summerfield Place, Wenlock Road, Shrewsbury, SY2 6JX

£220,000 Leasehold—1 bedroom ground floor retirement apartment sales@cgpooks.co.uk

Lovely purpose built "McCarthy Stone" retirement apartment, offering extremely well maintained and attractively designed accommodation. The property is conveniently situated on the ground floor, has the added advantage of an allocated parking space and also direct access to a paved sun terrace and beautiful communal gardens.

#### **KEY FEATURES**

- Good sized entrance hall with useful walk in utility/store.
- Open plan living/dining room with full length window and glazed door opening directly onto a paved sun terrace.
- Modern and stylish fitted kitchen with integrated appliances and garden views.
- Large double bedroom, again with garden views and a walk-in wardrobe.
- Spacious and very well fitted shower room.
- Double glazed windows and electric heating.
- Gated access to residents car park where there is an allocated parking space close to the main entrance. Additionally, there is also a guest parking area.
- House manager to offer help and support where needed.
- Impressive communal areas and residents lounge, as well as a guest suite.
- Fantastic private communal grounds and gardens which have been beautifully landscaped with paved seating areas.
- Popular and modern development, purposely built with the over 60s in mind.
- 24 hour alarm call operating system
- No onward chain.