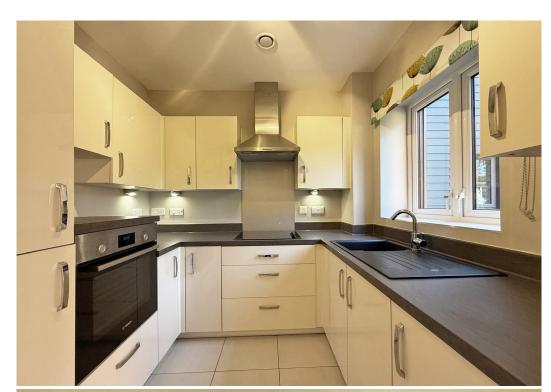

#### **KEY FEATURES**

- Good sized entrance hall with useful walk in utility/store.
- Open plan living/dining room with full length window and glazed door opening directly onto a paved sun terrace.
- Modern and stylish fitted kitchen with integrated appliances and garden views.
- Large double bedroom, again with garden views and a walk-in wardrobe.
- Spacious and very well fitted shower room.
- Double glazed windows and electric heating.
- Gated access to residents car park where there is an allocated parking space close to the main entrance. Additionally, there is also a guest parking area.
- House manager to offer help and support where needed.
- Impressive communal areas and residents lounge, as well as a guest suite.
- Fantastic private communal grounds and gardens which have been beautifully landscaped with paved seating areas.
- Popular and modern development, purposely built with the over 60s in mind.
- 24 hour alarm call operating system
- No onward chain.