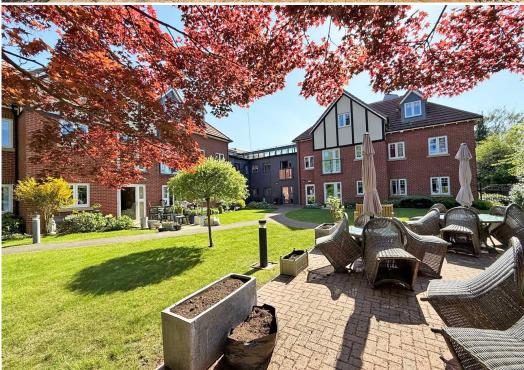

#### **KEY FEATURES**

- Good sized entrance hall with useful walk in utility/store.
- Open plan living/dining room with full length window and glazed door opening directly onto a paved sun terrace.
- Modern and stylish fitted kitchen with integrated appliances and garden views.
- Large double bedroom, again with garden views and a walk-in wardrobe.
- Spacious and very well fitted shower room.
- Double glazed windows and electric heating.
- Gated access to residents car park where there is an allocated parking space close to the main entrance. Additionally, there is also a guest parking area.
- House manager to offer help and support where needed.
- Impressive communal areas and residents lounge, as well as a guest suite.
- Fantastic private communal grounds and gardens which have been beautifully landscaped with paved seating areas.
- Popular and modern development, purposely built with the over 60s in mind.
- 24 hour alarm call operating system
- No onward chain.