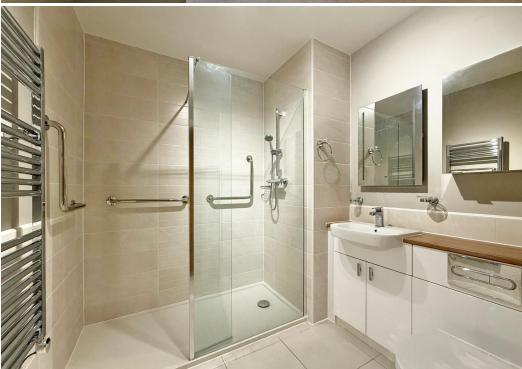

#### **KEY FEATURES**

- Good sized entrance hall with useful walk in utility/store.
- Open plan living/dining room with full length window and glazed door opening directly onto a paved sun terrace.
- Modern and stylish fitted kitchen with integrated appliances and garden views.
- Large double bedroom, again with garden views and a walk-in wardrobe.
- Spacious and very well fitted shower room.
- Double glazed windows and electric heating.
- Gated access to residents car park where there is an allocated parking space close to the main entrance. Additionally, there is also a guest parking area.
- House manager to offer help and support where needed.
- Impressive communal areas and residents lounge, as well as a guest suite.
- Fantastic private communal grounds and gardens which have been beautifully landscaped with paved seating areas.
- Popular and modern development, purposely built with the over 60s in mind.
- 24 hour alarm call operating system
- No onward chain.