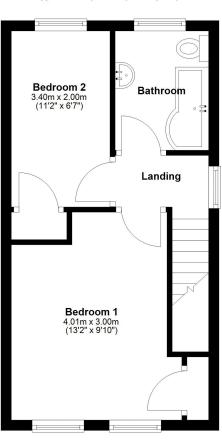

# Ground Floor

Approx. 29.3 sq. metres (315.3 sq. feet)

### First Floor

Approx. 28.5 sq. metres (307.1 sq. feet)

Total area: approx. 57.8 sq. metres (622.4 sq. feet)