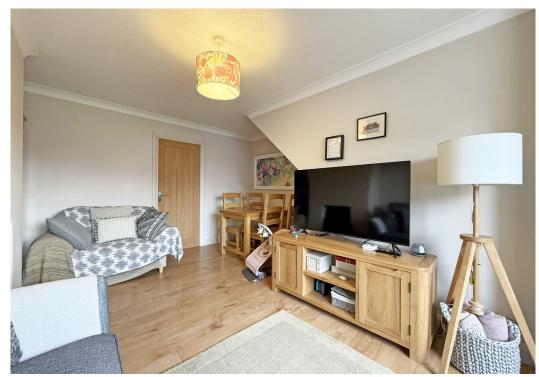

#### **KEY FEATURES**

- Entrance hall with decorative tiled flooring and staircase to landing
- Open plan living/dining room with window to front, oak boarded flooring, feature fireplace, wood burning stove and useful under stairs storage
- Impressive kitchen, complete with a range of well-fitted units, oak worktops, natural stone tiled flooring and access to the garden
- Master bedroom with built in storage and two windows to front
- A further generous single bedroom, also having built in storage, and a separate wellappointed family bathroom
- uPVC double glazed windows and gas fired central heating
- Good sized private rear garden, laid to lawn with a large paved sun terrace and gated access to side
- To the front of the property is an extensive gravelled driveway providing plenty of parking, along with further lawned gardens and planted borders
- This property has undergone a full renovation within the last 5-6 years, including rewiring, new boiler and heating system, replacement uPVC windows and doors, re-fitted kitchen and bathroom, flooring and décor throughout, external landscaping and drainage
- A great location within a quiet and popular residential area, just a few minutes' walk
  from the centre of Baschurch and its many excellent amenities, such as the primary and
  secondary schools, good pub/restaurant, medical practice and supermarket.
   Shrewsbury is also just a 15-minute drive from the property