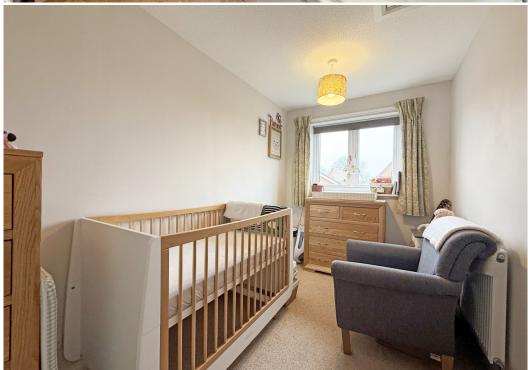

#### **KEY FEATURES**

- Entrance hall with decorative tiled flooring and staircase to landing
- Open plan living/dining room with window to front, oak boarded flooring, feature fireplace, wood burning stove and useful under stairs storage
- Impressive kitchen, complete with a range of well-fitted units, oak worktops, natural stone tiled flooring and access to the garden
- Master bedroom with built in storage and two windows to front
- A further generous single bedroom, also having built in storage, and a separate wellappointed family bathroom
- uPVC double glazed windows and gas fired central heating
- Good sized private rear garden, laid to lawn with a large paved sun terrace and gated access to side
- To the front of the property is an extensive gravelled driveway providing plenty of parking, along with further lawned gardens and planted borders
- This property has undergone a full renovation within the last 5-6 years, including rewiring, new boiler and heating system, replacement uPVC windows and doors, re-fitted kitchen and bathroom, flooring and décor throughout, external landscaping and drainage
- A great location within a quiet and popular residential area, just a few minutes' walk
  from the centre of Baschurch and its many excellent amenities, such as the primary and
  secondary schools, good pub/restaurant, medical practice and supermarket.
   Shrewsbury is also just a 15-minute drive from the property