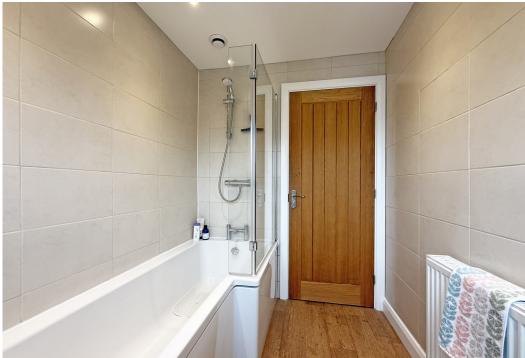

#### **KEY FEATURES**

- Entrance hall with decorative tiled flooring and staircase to landing
- Open plan living/dining room with window to front, oak boarded flooring, feature fireplace, wood burning stove and useful under stairs storage
- Impressive kitchen, complete with a range of well-fitted units, oak worktops, natural stone tiled flooring and access to the garden
- Master bedroom with built in storage and two windows to front
- A further generous single bedroom, also having built in storage, and a separate wellappointed family bathroom
- uPVC double glazed windows and gas fired central heating
- Good sized private rear garden, laid to lawn with a large paved sun terrace and gated access to side
- To the front of the property is an extensive gravelled driveway providing plenty of parking, along with further lawned gardens and planted borders
- This property has undergone a full renovation within the last 5-6 years, including rewiring, new boiler and heating system, replacement uPVC windows and doors, re-fitted kitchen and bathroom, flooring and décor throughout, external landscaping and drainage
- A great location within a quiet and popular residential area, just a few minutes' walk
  from the centre of Baschurch and its many excellent amenities, such as the primary and
  secondary schools, good pub/restaurant, medical practice and supermarket.
   Shrewsbury is also just a 15-minute drive from the property