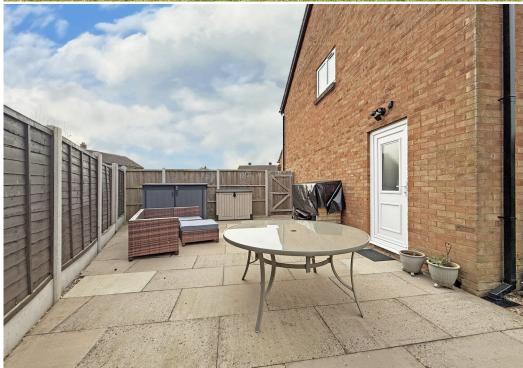

#### **KEY FEATURES**

- Entrance hall with decorative tiled flooring and staircase to landing
- Open plan living/dining room with window to front, oak boarded flooring, feature fireplace, wood burning stove and useful under stairs storage
- Impressive kitchen, complete with a range of well-fitted units, oak worktops, natural stone tiled flooring and access to the garden
- Master bedroom with built in storage and two windows to front
- A further generous single bedroom, also having built in storage, and a separate wellappointed family bathroom
- uPVC double glazed windows and gas fired central heating
- Good sized private rear garden, laid to lawn with a large paved sun terrace and gated access to side
- To the front of the property is an extensive gravelled driveway providing plenty of parking, along with further lawned gardens and planted borders
- This property has undergone a full renovation within the last 5-6 years, including rewiring, new boiler and heating system, replacement uPVC windows and doors, re-fitted kitchen and bathroom, flooring and décor throughout, external landscaping and drainage
- A great location within a quiet and popular residential area, just a few minutes' walk
  from the centre of Baschurch and its many excellent amenities, such as the primary and
  secondary schools, good pub/restaurant, medical practice and supermarket.
   Shrewsbury is also just a 15-minute drive from the property