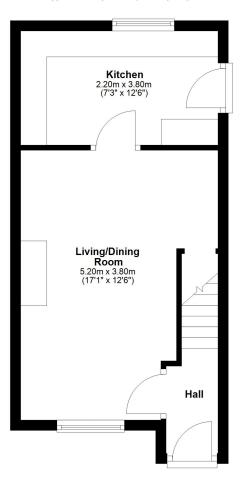

# Ground Floor

Approx. 29.3 sq. metres (315.3 sq. feet)

### First Floor

Approx. 28.5 sq. metres (307.1 sq. feet)

Total area: approx. 57.8 sq. metres (622.4 sq. feet)