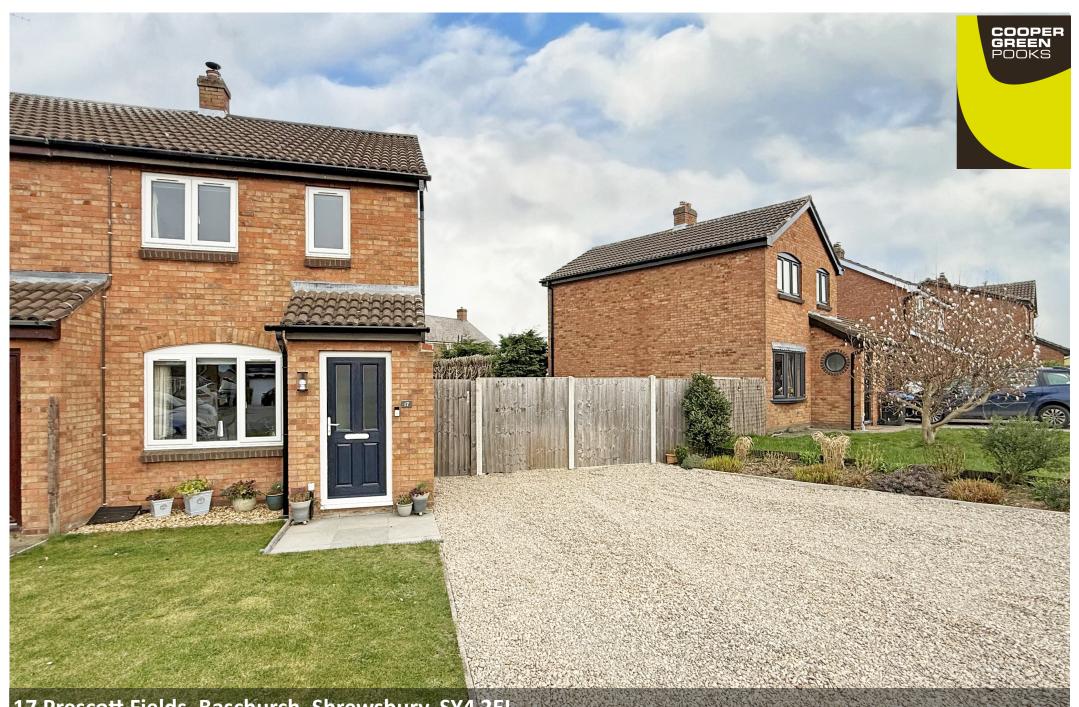

17 Prescott Fields, Baschurch, Shrewsbury, SY4 2EL

2 bedroom semi-detached house—£225,000 Freehold

£225,000 Freehold—2 bedroom semi-detached house sales@cgpooks.co.uk

Situated within a lovely quiet cul-de-sac, this beautifully presented and significantly improved semi-detached house offers thoughtfully designed and very practical accommodation, finished to a high standard throughout, while benefitting from a good-sized private garden and extensive driveway providing plenty of parking.

#### **KEY FEATURES**

- Entrance hall with decorative tiled flooring and staircase to landing
- Open plan living/dining room with window to front, oak boarded flooring, feature fireplace, wood burning stove and useful under stairs storage
- Impressive kitchen, complete with a range of well-fitted units, oak worktops, natural stone tiled flooring and access to the garden
- Master bedroom with built in storage and two windows to front
- A further generous single bedroom, also having built in storage, and a separate wellappointed family bathroom
- uPVC double glazed windows and gas fired central heating
- Good sized private rear garden, laid to lawn with a large paved sun terrace and gated access to side
- To the front of the property is an extensive gravelled driveway providing plenty of parking, along with further lawned gardens and planted borders
- This property has undergone a full renovation within the last 5-6 years, including rewiring, new boiler and heating system, replacement uPVC windows and doors, re-fitted kitchen and bathroom, flooring and décor throughout, external landscaping and drainage
- A great location within a quiet and popular residential area, just a few minutes' walk
  from the centre of Baschurch and its many excellent amenities, such as the primary and
  secondary schools, good pub/restaurant, medical practice and supermarket.
   Shrewsbury is also just a 15-minute drive from the property