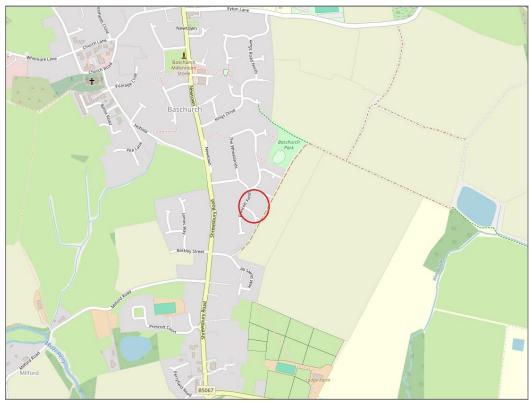

17 Prescott Fields, Baschurch, Shrewsbury, SY4 2EL

2 bedroom semi-detached house—£225,000 Freehold

£225,000 Freehold—2 bedroom semi-detached house sales@cgpooks.co.uk

Situated within a lovely quiet cul-de-sac, this beautifully presented and significantly improved semi-detached house offers thoughtfully designed and very practical accommodation, finished to a high standard throughout, while benefitting from a good-sized private garden and extensive driveway providing plenty of parking.

# 17 Prescott Fields, Baschurch, Shrewsbury, SY4 2EL

£225,000 Freehold—2 bedroom semi-detached house sales@cgpooks.co.uk

**BOUNDARIES NOT CONFIRMED** 

Tenure Freehold

**Local Authority Shropshire Council** 