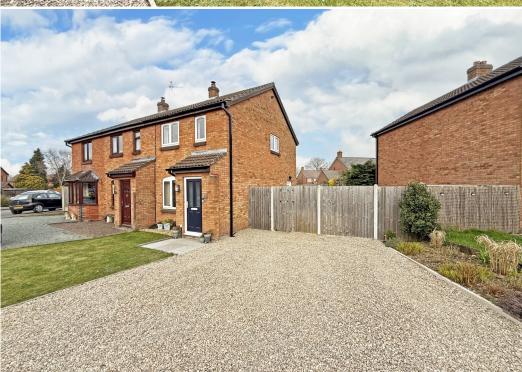

#### **KEY FEATURES**

- Entrance hall with decorative tiled flooring and staircase to landing
- Open plan living/dining room with window to front, oak boarded flooring, feature fireplace, wood burning stove and useful under stairs storage
- Impressive kitchen, complete with a range of well-fitted units, oak worktops, natural stone tiled flooring and access to the garden
- Master bedroom with built in storage and two windows to front
- A further generous single bedroom, also having built in storage, and a separate wellappointed family bathroom
- uPVC double glazed windows and gas fired central heating
- Good sized private rear garden, laid to lawn with a large paved sun terrace and gated access to side
- To the front of the property is an extensive gravelled driveway providing plenty of parking, along with further lawned gardens and planted borders
- This property has undergone a full renovation within the last 5-6 years, including rewiring, new boiler and heating system, replacement uPVC windows and doors, re-fitted kitchen and bathroom, flooring and décor throughout, external landscaping and drainage
- A great location within a quiet and popular residential area, just a few minutes' walk
  from the centre of Baschurch and its many excellent amenities, such as the primary and
  secondary schools, good pub/restaurant, medical practice and supermarket.
   Shrewsbury is also just a 15-minute drive from the property