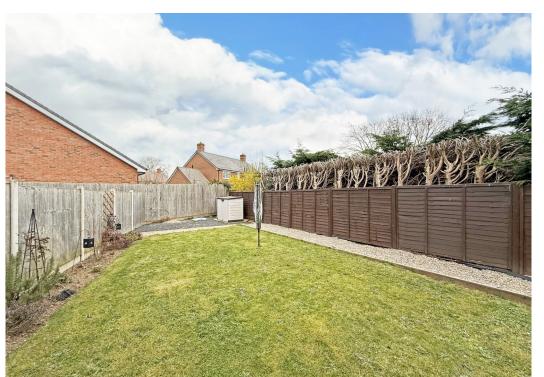

#### **KEY FEATURES**

- Entrance hall with decorative tiled flooring and staircase to landing
- Open plan living/dining room with window to front, oak boarded flooring, feature fireplace, wood burning stove and useful under stairs storage
- Impressive kitchen, complete with a range of well-fitted units, oak worktops, natural stone tiled flooring and access to the garden
- Master bedroom with built in storage and two windows to front
- A further generous single bedroom, also having built in storage, and a separate wellappointed family bathroom
- uPVC double glazed windows and gas fired central heating
- Good sized private rear garden, laid to lawn with a large paved sun terrace and gated access to side
- To the front of the property is an extensive gravelled driveway providing plenty of parking, along with further lawned gardens and planted borders
- This property has undergone a full renovation within the last 5-6 years, including rewiring, new boiler and heating system, replacement uPVC windows and doors, re-fitted kitchen and bathroom, flooring and décor throughout, external landscaping and drainage
- A great location within a quiet and popular residential area, just a few minutes' walk
  from the centre of Baschurch and its many excellent amenities, such as the primary and
  secondary schools, good pub/restaurant, medical practice and supermarket.
   Shrewsbury is also just a 15-minute drive from the property