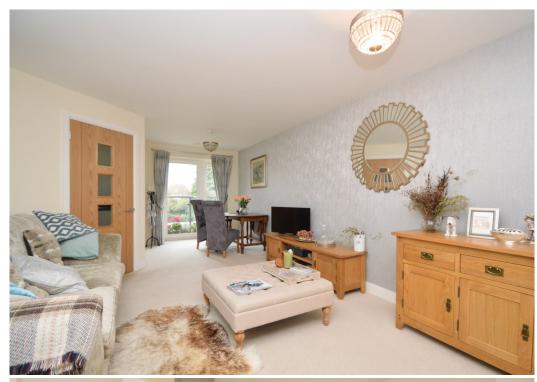

#### **KEY FEATURES**

- Good sized entrance hall and very useful store/utility room with plumbing and additional shelving
- Open plan living/dining room with feature Juliette balcony overlooking communal grounds
- Fitted kitchen, complete with integrated appliances
- Large double bedroom and walk-in wardrobe
- Separate shower room with double length cubicle
- uPVC double glazed windows, electric heating and air conditioning
- Fantastic communal gardens surround the building, comprising areas of lawn, raised beds and paved terraces for residents to enjoy
- On duty house manager to offer help and support where needed
- Other features include a resident's lounge, guest suite and thriving community
- Private allocated parking space included in the sale