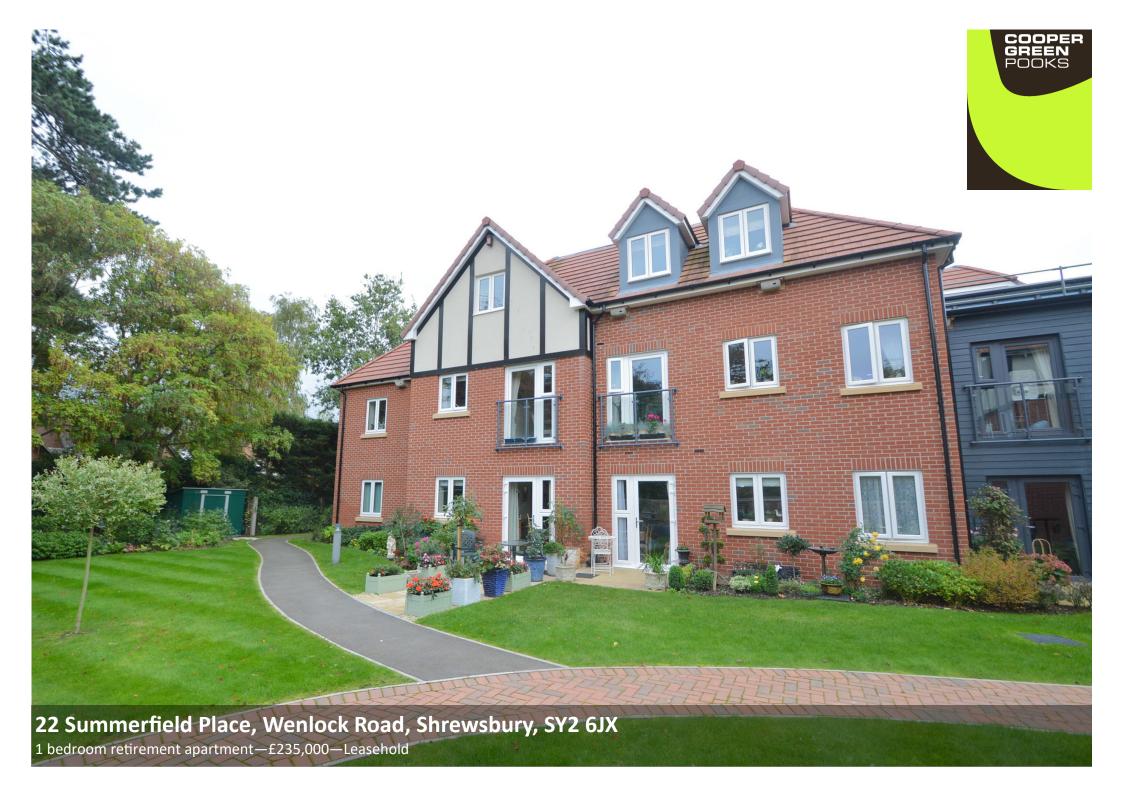

### 22 Summerfield Place, Wenlock Road, Shrewsbury, SY2 6JX

£235,000— Leasehold—1 bedroom retirement apartment

Coopergreenpooks.co.uk/property/29143

This immaculately presented and well-designed first floor apartment offers spacious and practical accommodation with a lovely view over beautifully landscaped communal gardens. The property is located within a popular modern development, just 10 minutes from the town centre, and has been purposefully built with the over 60's in mind.

#### **KEY FEATURES**

- Good sized entrance hall and very useful store/utility room with plumbing and additional shelving
- Open plan living/dining room with feature Juliette balcony overlooking communal grounds
- Fitted kitchen, complete with integrated appliances
- Large double bedroom and walk-in wardrobe
- Separate shower room with double length cubicle
- uPVC double glazed windows, electric heating and air conditioning
- Fantastic communal gardens surround the building, comprising areas of lawn, raised beds and paved terraces for residents to enjoy
- On duty house manager to offer help and support where needed
- Other features include a resident's lounge, guest suite and thriving community
- Private allocated parking space included in the sale