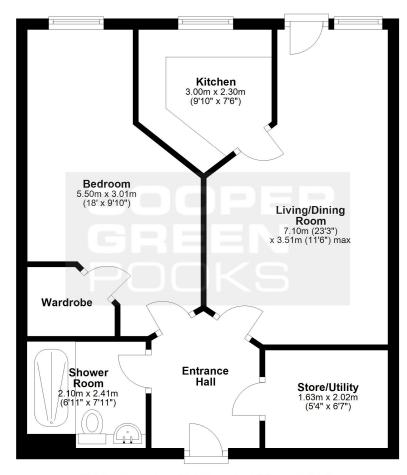

# First Floor Approx. 49.9 sq. metres (537.5 sq. feet)

Total area: approx. 49.9 sq. metres (537.5 sq. feet)

We accept no responsibility for any mistake or inaccuracy contained within the floorplan. The floorplan is provided as a guide only and should be taken as an illustration only. The measurements, contents and positioning are approximations only and provided as a guidance tool and not an exact replication of the property.

Plan produced using PlanUn