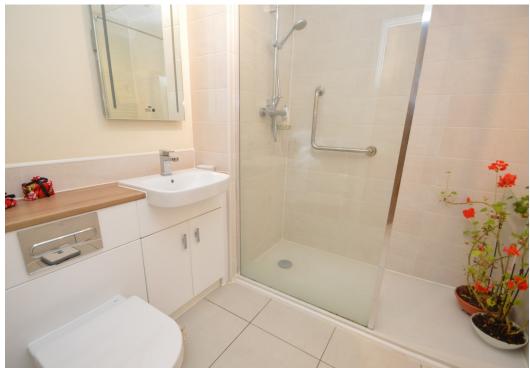

#### **KEY FEATURES**

- Good sized entrance hall and very useful store/utility room with plumbing and additional shelving
- Open plan living/dining room with feature Juliette balcony overlooking communal grounds
- Fitted kitchen, complete with integrated appliances
- Large double bedroom and walk-in wardrobe
- Separate shower room with double length cubicle
- uPVC double glazed windows, electric heating and air conditioning
- Fantastic communal gardens surround the building, comprising areas of lawn, raised beds and paved terraces for residents to enjoy
- On duty house manager to offer help and support where needed
- Other features include a resident's lounge, guest suite and thriving community
- Private allocated parking space included in the sale