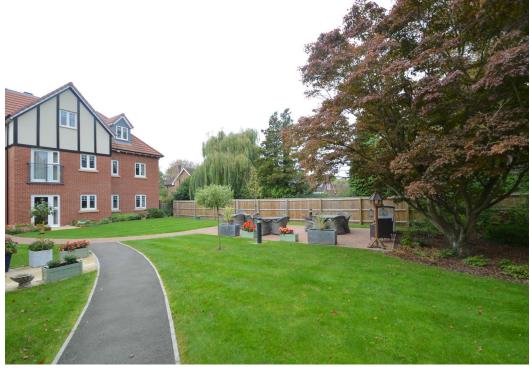

#### **KEY FEATURES**

- Good sized entrance hall and very useful store/utility room with plumbing and additional shelving
- Open plan living/dining room with feature Juliette balcony overlooking communal grounds
- Fitted kitchen, complete with integrated appliances
- Large double bedroom and walk-in wardrobe
- Separate shower room with double length cubicle
- uPVC double glazed windows, electric heating and air conditioning
- Fantastic communal gardens surround the building, comprising areas of lawn, raised beds and paved terraces for residents to enjoy
- On duty house manager to offer help and support where needed
- Other features include a resident's lounge, guest suite and thriving community
- Private allocated parking space included in the sale