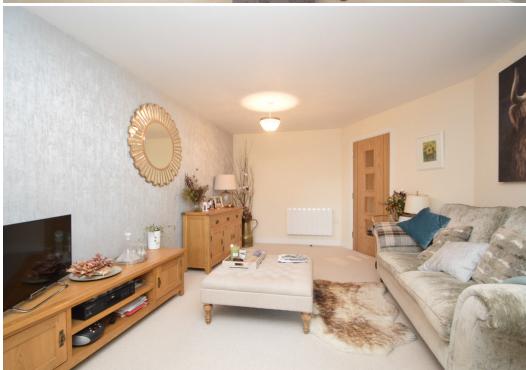

#### **KEY FEATURES**

- Good sized entrance hall and very useful store/utility room with plumbing and additional shelving
- Open plan living/dining room with feature Juliette balcony overlooking communal grounds
- Fitted kitchen, complete with integrated appliances
- Large double bedroom and walk-in wardrobe
- Separate shower room with double length cubicle
- uPVC double glazed windows, electric heating and air conditioning
- Fantastic communal gardens surround the building, comprising areas of lawn, raised beds and paved terraces for residents to enjoy
- On duty house manager to offer help and support where needed
- Other features include a resident's lounge, guest suite and thriving community
- Private allocated parking space included in the sale