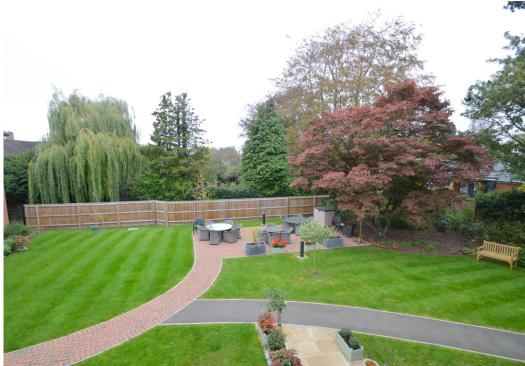

#### **KEY FEATURES**

- Good sized entrance hall and very useful store/utility room with plumbing and additional shelving
- Open plan living/dining room with feature Juliette balcony overlooking communal grounds
- Fitted kitchen, complete with integrated appliances
- Large double bedroom and walk-in wardrobe
- Separate shower room with double length cubicle
- uPVC double glazed windows, electric heating and air conditioning
- Fantastic communal gardens surround the building, comprising areas of lawn, raised beds and paved terraces for residents to enjoy
- On duty house manager to offer help and support where needed
- Other features include a resident's lounge, guest suite and thriving community
- Private allocated parking space included in the sale