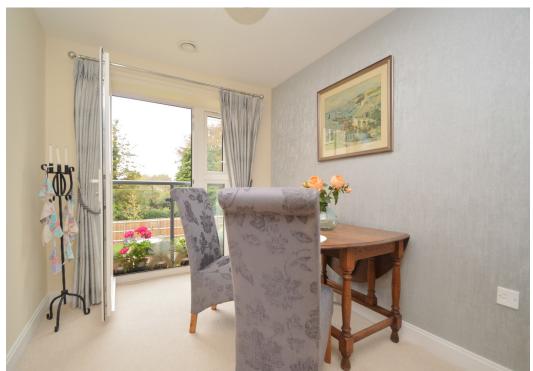

#### **KEY FEATURES**

- Good sized entrance hall and very useful store/utility room with plumbing and additional shelving
- Open plan living/dining room with feature Juliette balcony overlooking communal grounds
- Fitted kitchen, complete with integrated appliances
- Large double bedroom and walk-in wardrobe
- Separate shower room with double length cubicle
- uPVC double glazed windows, electric heating and air conditioning
- Fantastic communal gardens surround the building, comprising areas of lawn, raised beds and paved terraces for residents to enjoy
- On duty house manager to offer help and support where needed
- Other features include a resident's lounge, guest suite and thriving community
- Private allocated parking space included in the sale