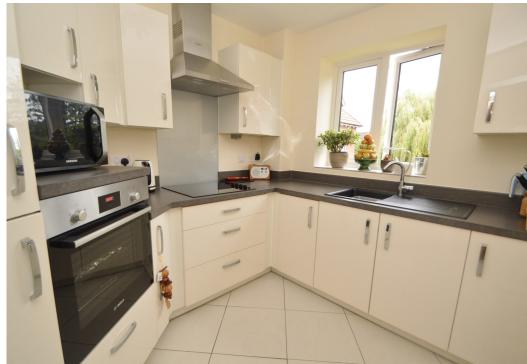

#### **KEY FEATURES**

- Good sized entrance hall and very useful store/utility room with plumbing and additional shelving
- Open plan living/dining room with feature Juliette balcony overlooking communal grounds
- Fitted kitchen, complete with integrated appliances
- Large double bedroom and walk-in wardrobe
- Separate shower room with double length cubicle
- uPVC double glazed windows, electric heating and air conditioning
- Fantastic communal gardens surround the building, comprising areas of lawn, raised beds and paved terraces for residents to enjoy
- On duty house manager to offer help and support where needed
- Other features include a resident's lounge, guest suite and thriving community
- Private allocated parking space included in the sale