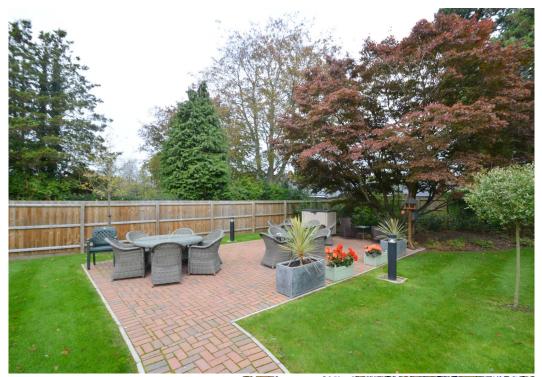

#### **KEY FEATURES**

- Good sized entrance hall and very useful store/utility room with plumbing and additional shelving
- Open plan living/dining room with feature Juliette balcony overlooking communal grounds
- Fitted kitchen, complete with integrated appliances
- Large double bedroom and walk-in wardrobe
- Separate shower room with double length cubicle
- uPVC double glazed windows, electric heating and air conditioning
- Fantastic communal gardens surround the building, comprising areas of lawn, raised beds and paved terraces for residents to enjoy
- On duty house manager to offer help and support where needed
- Other features include a resident's lounge, guest suite and thriving community
- Private allocated parking space included in the sale