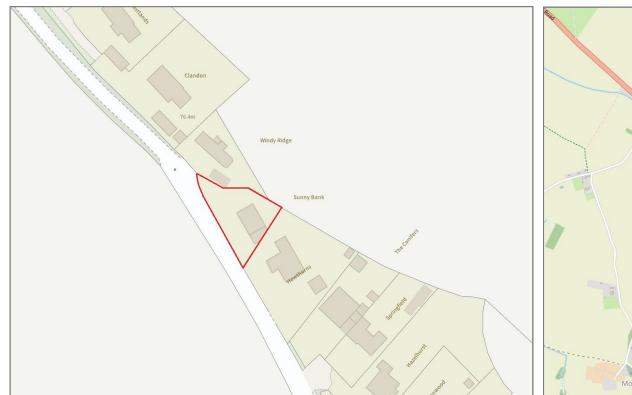

ooms and an impressive bathroom with roll top bath and separate shower.
- uPVC double glazed windows and oil-fired central heating. The boiler has recently been replaced, the loft insulated and the property has also been newly rewired.
- Driveway providing parking for several cars and access to a large, detached garage.
- Private established gardens to the front side and rear of the property, with the rear being south facing.
- Lovely semi-rural setting a short distance from local pub/restaurant, Bicton primary school and the bypass. Shrewsbury town is also just a 10-minute drive from the property.

PROX.755 SQ. METRES (813.150.FEET)



No onward chain.







## Sunnybank, Forton Bank, Montford Bridge, Shrewsbury, SY4 1ER

£425,000 Freehold—2 bedroom detached house sales@cgpooks.co.uk







| Tenure          | Freehold                                                          |
|-----------------|-------------------------------------------------------------------|
| Local Authority | Shropshire Council                                                |
| Council Tax     | Band D                                                            |
| EPC Band        | твс                                                               |
| Services        | Mains water and electricity are connected, with oil fired central |
|                 | heating and septic tank drainage                                  |



Your home may be repossessed if you do not keep up repayments on your mortgage.

There may be a fee for mortgage advice. The actual amount you pay will depend upon your circumst