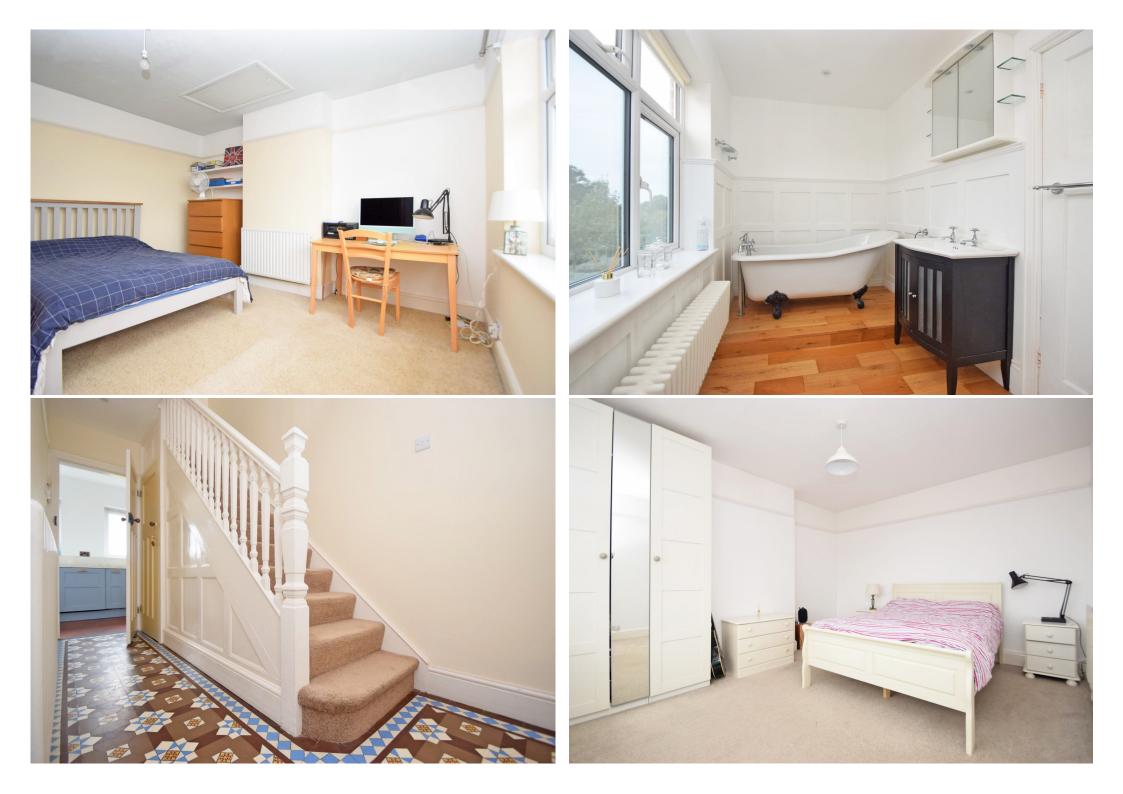

## **KEY FEATURES**

- Stylishly modernised interior along with some lovely original features.
- Entrance porch opening to a hallway which has built in storage and a beautiful decorative tiled floor.
- Living room with bay window to front and a chimney breast with wood burner.
- Separate dining room that connects to the kitchen and also has a bay window to front. In addition to which there is a cast iron open fire surround and boarded flooring.
- Kitchen with quarry tiled flooring and adjoining utility/seating area, with windows to the rear and side, as well as glazed double doors to garden.
- Staircase from hall to landing where there are 2 double bedrooms and an impressive bathroom with roll top bath and separate shower.
- uPVC double glazed windows and oil-fired central heating. The boiler has recently been replaced, the loft insulated and the property has also been newly rewired.
- Driveway providing parking for several cars and access to a large, detached garage.
- Private established gardens to the front side and rear of the property, with the rear being south facing.
- Lovely semi-rural setting a short distance from local pub/restaurant, Bicton primary school and the bypass. Shrewsbury town is also just a 10-minute drive from the property.