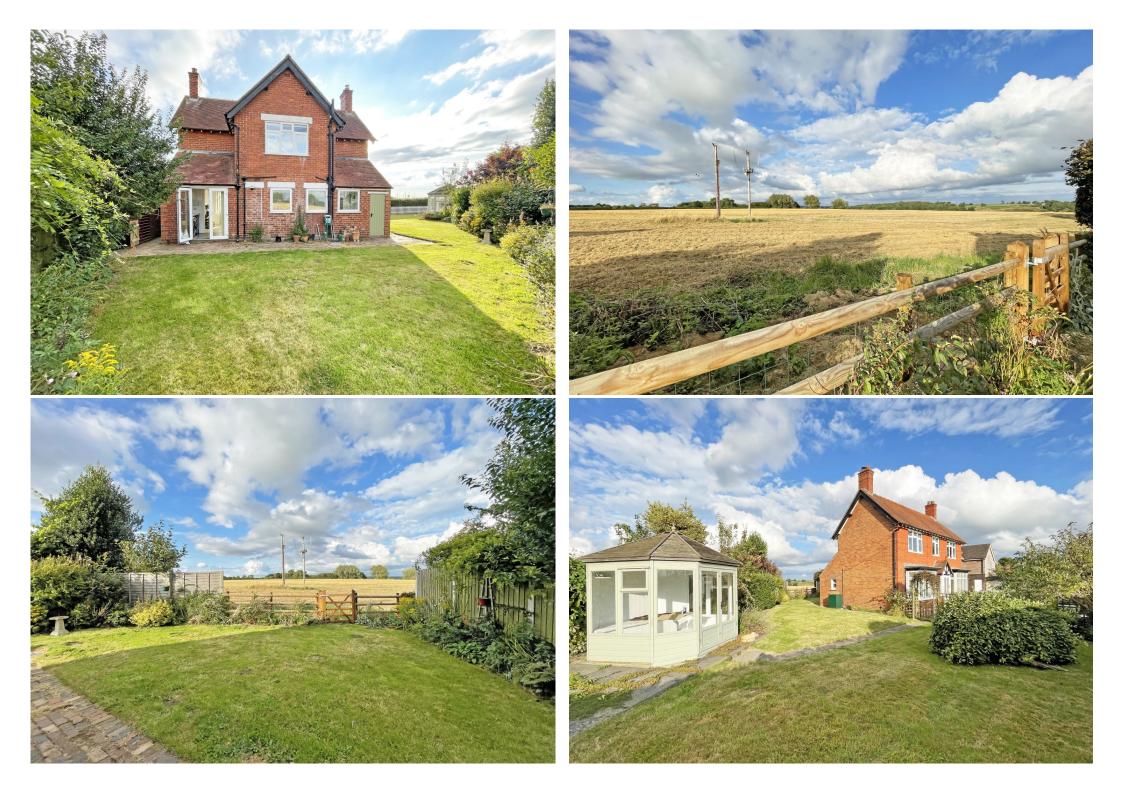

## Sunnybank, Forton Bank, Montford Bridge, Shrewsbury, SY4 1ER

£425,000 Freehold—2 bedroom detached house sales@cgpooks.co.uk

This very attractive and characterful detached house is well situated just a 10-minute drive from Shrewsbury, with a lovely private garden and fantastic rural views across the adjoining countryside.

## **KEY FEATURES**

- Stylishly modernised interior along with some lovely original features.
- Entrance porch opening to a hallway which has built in storage and a beautiful decorative tiled floor.
- Living room with bay window to front and a chimney breast with wood burner.
- Separate dining room that connects to the kitchen and also has a bay window to front. In addition to which there is a cast iron open fire surround and boarded flooring.
- Kitchen with quarry tiled flooring and adjoining utility/seating area, with windows to the rear and side, as well as glazed double doors to garden.
- Staircase from hall to landing where there are 2 double bedrooms and an impressive bathroom with roll top bath and separate shower.
- uPVC double glazed windows and oil-fired central heating. The boiler has recently been replaced, the loft insulated and the property has also been newly rewired.
- Driveway providing parking for several cars and access to a large, detached garage.
- Private established gardens to the front side and rear of the property, with the rear being south facing.
- Lovely semi-rural setting a short distance from local pub/restaurant, Bicton primary school and the bypass. Shrewsbury town is also just a 10-minute drive from the property.