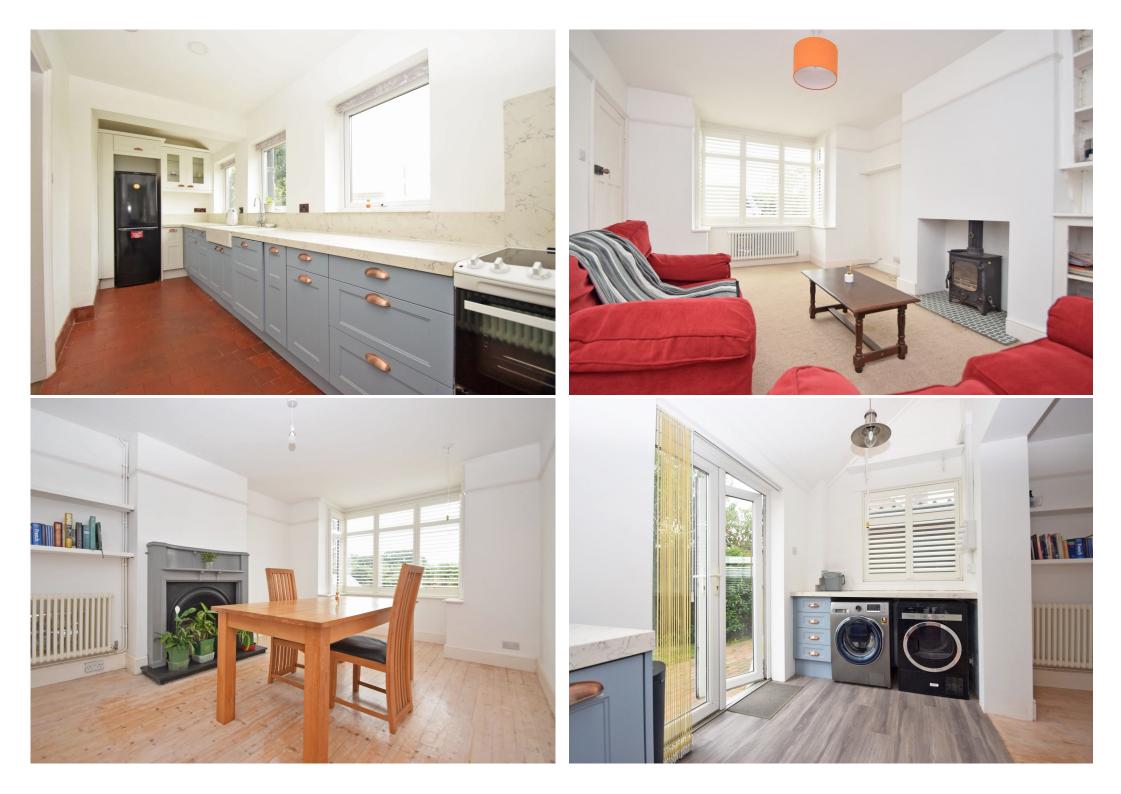

## **KEY FEATURES**

- Stylishly modernised interior along with some lovely original features.
- Entrance porch opening to a hallway which has built in storage and a beautiful decorative tiled floor.
- Living room with bay window to front and a chimney breast with wood burner.
- Separate dining room that connects to the kitchen and also has a bay window to front. In addition to which there is a cast iron open fire surround and boarded flooring.
- Kitchen with quarry tiled flooring and adjoining utility/seating area, with windows to the rear and side, as well as glazed double doors to garden.
- Staircase from hall to landing where there are 2 double bedrooms and an impressive bathroom with roll top bath and separate shower.
- uPVC double glazed windows and oil-fired central heating. The boiler has recently been replaced, the loft insulated and the property has also been newly rewired.
- Driveway providing parking for several cars and access to a large, detached garage.
- Private established gardens to the front side and rear of the property, with the rear being south facing.
- Lovely semi-rural setting a short distance from local pub/restaurant, Bicton primary school and the bypass. Shrewsbury town is also just a 10-minute drive from the property.