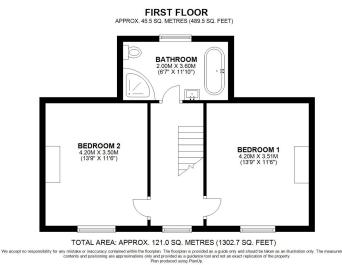

## **KEY FEATURES**

- Stylishly modernised interior along with some lovely original features.
- Entrance porch opening to a hallway which has built in storage and a beautiful decorative tiled floor.
- Living room with bay window to front and a chimney breast with wood burner.
- Separate dining room that connects to the kitchen and also has a bay window to front. In addition to which there is a cast iron open fire surround and boarded flooring.
- Kitchen with quarry tiled flooring and adjoining utility/seating area, with windows to the rear and side, as well as glazed double doors to garden.
- Staircase from hall to landing where there are 2 double bedrooms and an impressive bathroom with roll top bath and separate shower.
- uPVC double glazed windows and oil-fired central heating. The boiler has recently been replaced, the loft insulated and the property has also been newly rewired.
- Driveway providing parking for several cars and access to a large, detached garage.
- Private established gardens to the front side and rear of the property, with the rear being south facing.
- Lovely semi-rural setting a short distance from local pub/restaurant, Bicton primary school and the bypass. Shrewsbury town is also just a 10-minute drive from the property.

PROX.755 SQ. METRES (813.150.FEET)

No onward chain.