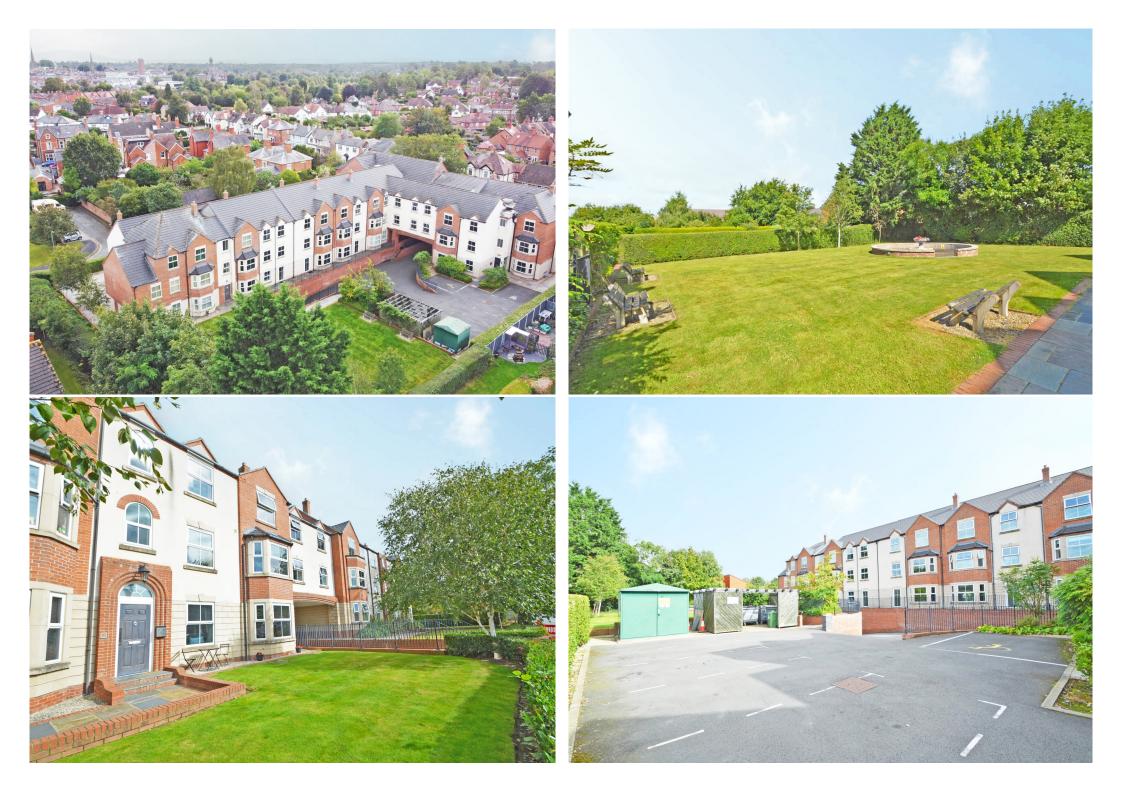

## 4 Bromley Court, Copthorne Road, Shrewsbury SY3 8NY

Coopergreenpooks.co.uk

£130,000 Leasehold—1 bedroom apartment sales@cgpooks.co.uk

Situated within a modern purpose built development, this neatly presented and welldesigned ground floor apartment is conveniently located just a short walk from the Quarry park and town centre, while benefitting from lovely communal gardens and secure underground parking.

#### **KEY FEATURES**

- Good sized entrance hall with useful storage
- Open plan living/dining room with feature bay window to front
- Fitted kitchen with integrated oven/hob and space for appliances
- Large double bedroom and separate well-appointed shower room
- uPVC double glazed windows and electric heating
- Landscaped communal grounds which are mainly lawned with paved seating areas
- Secure underground car park providing allocated parking and storage area
- A superb location, just a 10 minute walk from the Quarry Park and heart of the town centre
- Sold with no upward chain