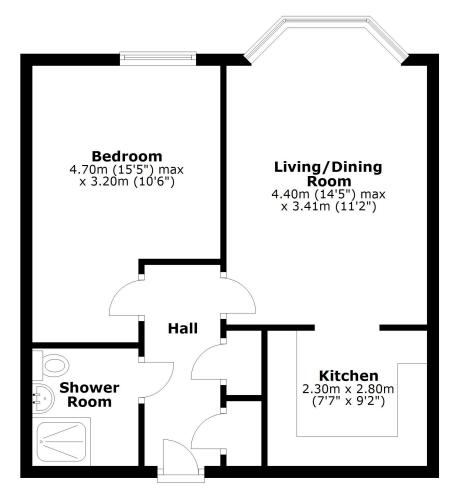

# **Ground Floor**

Approx. 45.4 sq. metres (488.8 sq. feet)

### Total area: approx. 45.4 sq. metres (488.8 sq. feet)

We accept no responsibility for any mistake or inaccuracy contained within the floorplan. The floorplan is provided as a guide only and should be taken as an illustration only. The measurements, contents and positioning are approximations only and provided as a guidance tool and not an exact replication of the property. Plan produced using PlanUp.