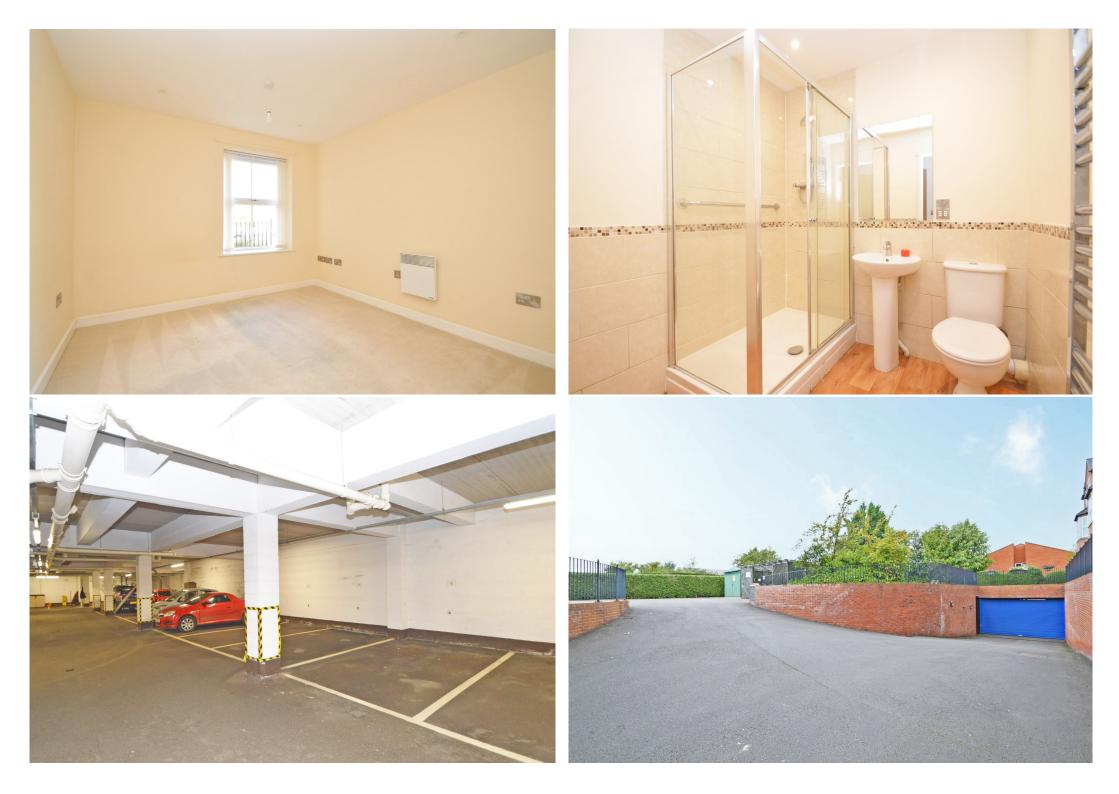

#### **KEY FEATURES**

- Good sized entrance hall with useful storage
- Open plan living/dining room with feature bay window to front
- Fitted kitchen with integrated oven/hob and space for appliances
- Large double bedroom and separate well-appointed shower room
- uPVC double glazed windows and electric heating
- Landscaped communal grounds which are mainly lawned with paved seating areas
- Secure underground car park providing allocated parking and storage area
- A superb location, just a 10 minute walk from the Quarry Park and heart of the town centre
- Sold with no upward chain