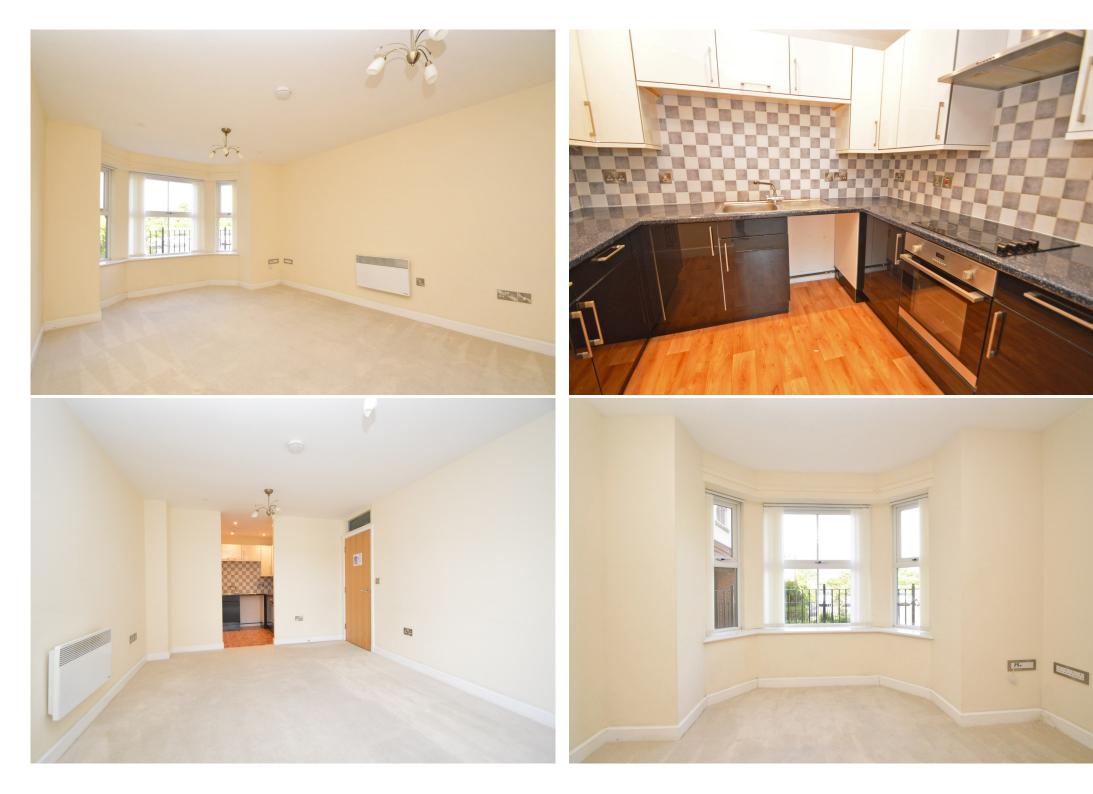

#### **KEY FEATURES**

- Good sized entrance hall with useful storage
- Open plan living/dining room with feature bay window to front
- Fitted kitchen with integrated oven/hob and space for appliances
- Large double bedroom and separate well-appointed shower room
- uPVC double glazed windows and electric heating
- Landscaped communal grounds which are mainly lawned with paved seating areas
- Secure underground car park providing allocated parking and storage area
- A superb location, just a 10 minute walk from the Quarry Park and heart of the town centre
- Sold with no upward chain