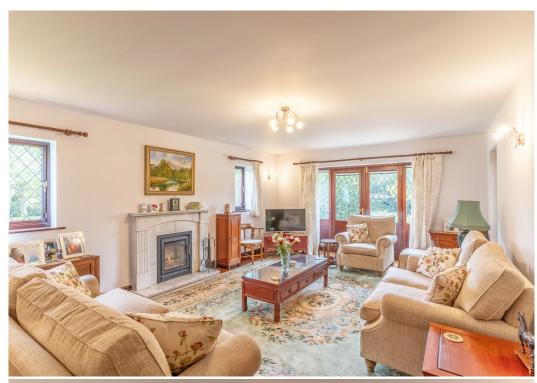

## **KEY FEATURES**

- Light and versatile interior with well proportioned rooms and attractive views to both the front and rear.
- Large conservatory/garden room which also provides access to hall and living room, as well as sun terrace.
- Entrance hall with cloakroom and staircase to galleried first floor landing.
- Separate living room with log burner and dining room which are connected via double doors and have matching wood boarded flooring. Additionally, both rooms have glazed double patio doors opening to gardens. There is also a good sized study/ home office.
- Well fitted kitchen/breakfast room with a range of integrated appliances. Adjoining which is a utility room fitted to the same standard that also connects to the side entrance hall.
- 4 double bedrooms (2 with en suite bath or shower rooms) and a family bathroom.
- Double glazed windows and oil fired central heating.
- Gated access to an extensive driveway and parking area for several cars, from which there is also access to a double garage with electric door.
- Magnificent private landscaped gardens, which surround the property and extend to approximately 0.65 of an acre.
- Very pretty setting within this much sought after village which is no more than a 20-minute drive from both Shrewsbury and Telford.