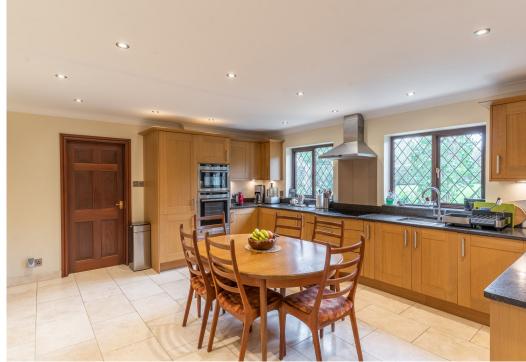

## **KEY FEATURES**

- Light and versatile interior with well proportioned rooms and attractive views to both the front and rear.
- Large conservatory/garden room which also provides access to hall and living room, as well as sun terrace.
- Entrance hall with cloakroom and staircase to galleried first floor landing.
- Separate living room with log burner and dining room which are connected via double doors and have matching wood boarded flooring. Additionally, both rooms have glazed double patio doors opening to gardens. There is also a good sized study/ home office.
- Well fitted kitchen/breakfast room with a range of integrated appliances. Adjoining which is a utility room fitted to the same standard that also connects to the side entrance hall.
- 4 double bedrooms (2 with en suite bath or shower rooms) and a family bathroom.
- Double glazed windows and oil fired central heating.
- Gated access to an extensive driveway and parking area for several cars, from which there is also access to a double garage with electric door.
- Magnificent private landscaped gardens, which surround the property and extend to approximately 0.65 of an acre.
- Very pretty setting within this much sought after village which is no more than a 20-minute drive from both Shrewsbury and Telford.