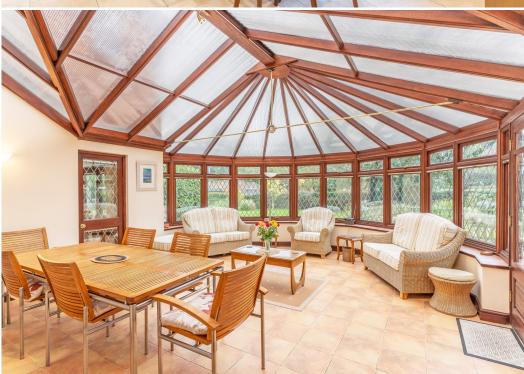

## **KEY FEATURES**

- Light and versatile interior with well proportioned rooms and attractive views to both the front and rear.
- Large conservatory/garden room which also provides access to hall and living room, as well as sun terrace.
- Entrance hall with cloakroom and staircase to galleried first floor landing.
- Separate living room with log burner and dining room which are connected via double doors and have matching wood boarded flooring. Additionally, both rooms have glazed double patio doors opening to gardens. There is also a good sized study/ home office.
- Well fitted kitchen/breakfast room with a range of integrated appliances. Adjoining which is a utility room fitted to the same standard that also connects to the side entrance hall.
- 4 double bedrooms (2 with en suite bath or shower rooms) and a family bathroom.
- Double glazed windows and oil fired central heating.
- Gated access to an extensive driveway and parking area for several cars, from which there is also access to a double garage with electric door.
- Magnificent private landscaped gardens, which surround the property and extend to approximately 0.65 of an acre.
- Very pretty setting within this much sought after village which is no more than a 20-minute drive from both Shrewsbury and Telford.