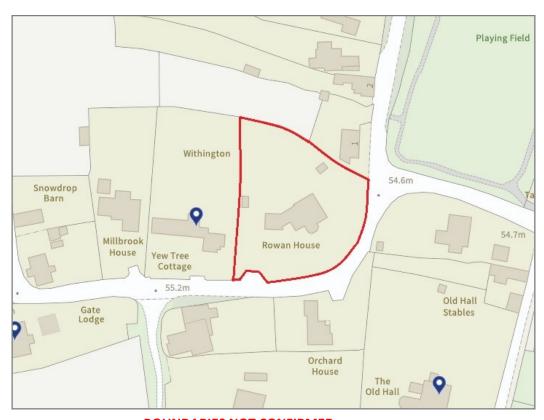

## Rowan House, Withington, Shrewsbury, SY4 4PY

£825,000 Freehold—4 bedroom detached house sales@cgpooks.co.uk

**BOUNDARIES NOT CONFIRMED** 

Tenure Freehold

Local Authority Shropshire Council

Council Tax Band G
EPC Band Band D