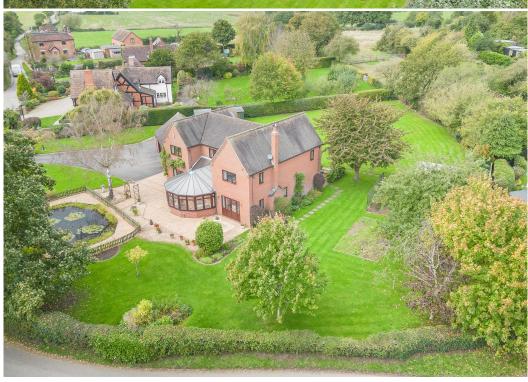

£825,000 Freehold—4 bedroom detached house sales@cgpooks.co.uk

This very impressive and individually designed family home offers substantial and immaculately presented accommodation, whilst being located in a lovely setting within this pretty and very popular village which is conveniently situated mid-way between Shrewsbury and Telford.

## **KEY FEATURES**

- Light and versatile interior with well proportioned rooms and attractive views to both the front and rear.
- Large conservatory/garden room which also provides access to hall and living room, as well as sun terrace.
- Entrance hall with cloakroom and staircase to galleried first floor landing.
- Separate living room with log burner and dining room which are connected via double doors and have matching wood boarded flooring. Additionally, both rooms have glazed double patio doors opening to gardens. There is also a good sized study/ home office.
- Well fitted kitchen/breakfast room with a range of integrated appliances. Adjoining which is a utility room fitted to the same standard that also connects to the side entrance hall.
- 4 double bedrooms (2 with en suite bath or shower rooms) and a family bathroom.
- Double glazed windows and oil fired central heating.
- Gated access to an extensive driveway and parking area for several cars, from which there is also access to a double garage with electric door.
- Magnificent private landscaped gardens, which surround the property and extend to approximately 0.65 of an acre.
- Very pretty setting within this much sought after village which is no more than a 20-minute drive from both Shrewsbury and Telford.