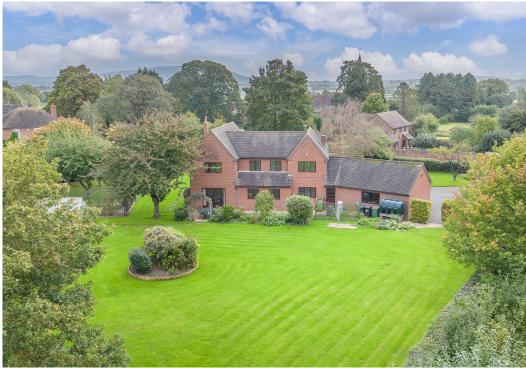

£825,000 Freehold—4 bedroom detached house sales@cgpooks.co.uk

This very impressive and individually designed family home offers substantial and immaculately presented accommodation, whilst being located in a lovely setting within this pretty and very popular village which is conveniently situated mid-way between Shrewsbury and Telford.

## **KEY FEATURES**

- Light and versatile interior with well proportioned rooms and attractive views to both the front and rear.
- Large conservatory/garden room which also provides access to hall and living room, as well as sun terrace.
- Entrance hall with cloakroom and staircase to galleried first floor landing.
- Separate living room with log burner and dining room which are connected via double doors and have matching wood boarded flooring. Additionally, both rooms have glazed double patio doors opening to gardens. There is also a good sized study/ home office.
- Well fitted kitchen/breakfast room with a range of integrated appliances. Adjoining which is a utility room fitted to the same standard that also connects to the side entrance hall.
- 4 double bedrooms (2 with en suite bath or shower rooms) and a family bathroom.
- Double glazed windows and oil fired central heating.
- Gated access to an extensive driveway and parking area for several cars, from which there is also access to a double garage with electric door.
- Magnificent private landscaped gardens, which surround the property and extend to approximately 0.65 of an acre.
- Very pretty setting within this much sought after village which is no more than a 20-minute drive from both Shrewsbury and Telford.