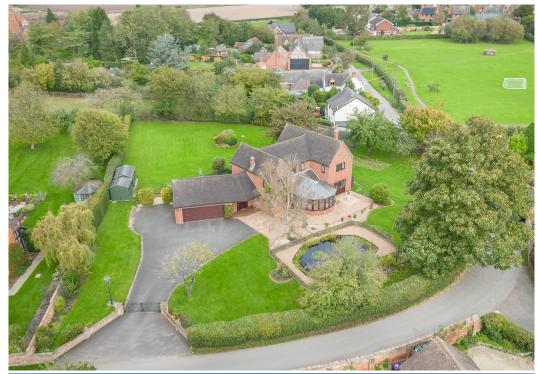

£825,000 Freehold—4 bedroom detached house sales@cgpooks.co.uk

This very impressive and individually designed family home offers substantial and immaculately presented accommodation, whilst being located in a lovely setting within this pretty and very popular village which is conveniently situated mid-way between Shrewsbury and Telford.

## **KEY FEATURES**

- Light and versatile interior with well proportioned rooms and attractive views to both the front and rear.
- Large conservatory/garden room which also provides access to hall and living room, as well as sun terrace.
- Entrance hall with cloakroom and staircase to galleried first floor landing.
- Separate living room with log burner and dining room which are connected via double doors and have matching wood boarded flooring. Additionally, both rooms have glazed double patio doors opening to gardens. There is also a good sized study/ home office.
- Well fitted kitchen/breakfast room with a range of integrated appliances. Adjoining which is a utility room fitted to the same standard that also connects to the side entrance hall.
- 4 double bedrooms (2 with en suite bath or shower rooms) and a family bathroom.
- Double glazed windows and oil fired central heating.
- Gated access to an extensive driveway and parking area for several cars, from which there is also access to a double garage with electric door.
- Magnificent private landscaped gardens, which surround the property and extend to approximately 0.65 of an acre.
- Very pretty setting within this much sought after village which is no more than a 20-minute drive from both Shrewsbury and Telford.