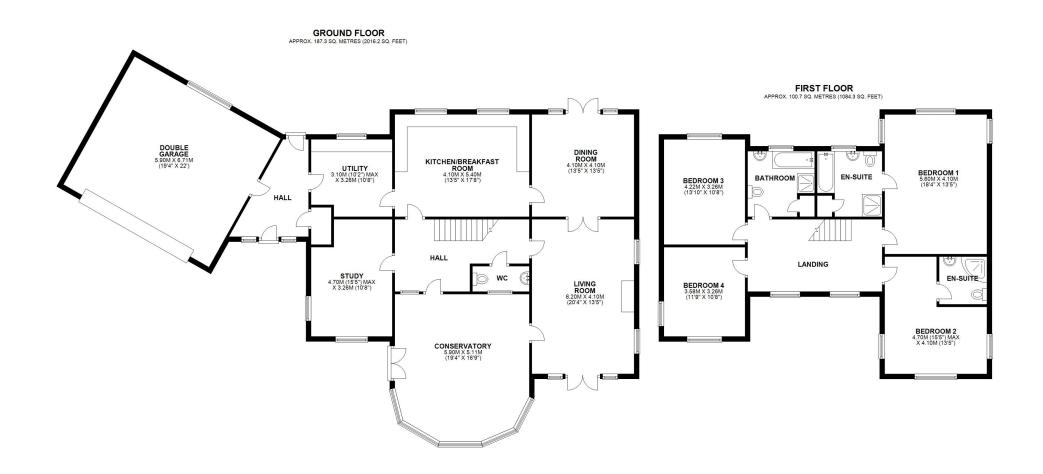

## **KEY FEATURES**

- Light and versatile interior with well proportioned rooms and attractive views to both the front and rear.
- Large conservatory/garden room which also provides access to hall and living room, as well as sun terrace.
- Entrance hall with cloakroom and staircase to galleried first floor landing.
- Separate living room with log burner and dining room which are connected via double doors and have matching wood boarded flooring. Additionally, both rooms have glazed double patio doors opening to gardens. There is also a good sized study/ home office.
- Well fitted kitchen/breakfast room with a range of integrated appliances. Adjoining which is a utility room fitted to the same standard that also connects to the side entrance hall.
- 4 double bedrooms (2 with en suite bath or shower rooms) and a family bathroom.
- Double glazed windows and oil fired central heating.
- Gated access to an extensive driveway and parking area for several cars, from which there is also access to a double garage with electric door.
- Magnificent private landscaped gardens, which surround the property and extend to approximately 0.65 of an acre.
- Very pretty setting within this much sought after village which is no more than a 20-minute drive from both Shrewsbury and Telford.