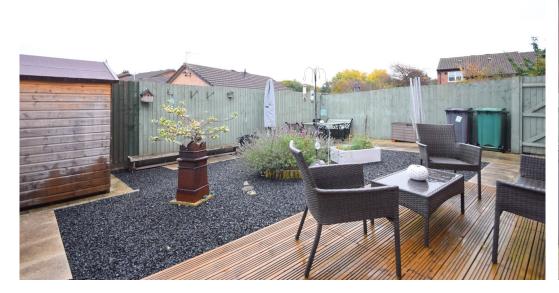

## **KEY FEATURES**

- Entrance hall with cloakroom and access to integral garage
- Double doors to a good sized living room which connects to dining room with glazed double doors to patio
- Large kitchen with an extensive range of units, window and part glazed door to rear
- 4 double bedrooms, family bathroom and en-suite shower room to main bedroom
- Double glazed windows and gas fired central heating
- Driveway providing parking for 2 cars and access to garage
- Private rear garden, landscaped for easy maintenance
- Located on a popular development at the end of a cul de sac, close to a range of local amenities, river walks and just half a mile from the town centre
- NO UPWARD CHAIN