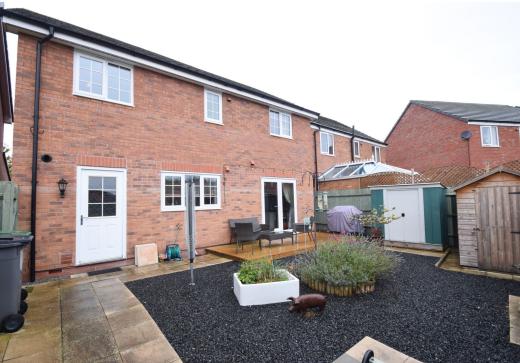

## **KEY FEATURES**

- Entrance hall with cloakroom and access to integral garage
- Double doors to a good sized living room which connects to dining room with glazed double doors to patio
- Large kitchen with an extensive range of units, window and part glazed door to rear
- 4 double bedrooms, family bathroom and en-suite shower room to main bedroom
- Double glazed windows and gas fired central heating
- Driveway providing parking for 2 cars and access to garage
- Private rear garden, landscaped for easy maintenance
- Located on a popular development at the end of a cul de sac, close to a range of local amenities, river walks and just half a mile from the town centre
- NO UPWARD CHAIN