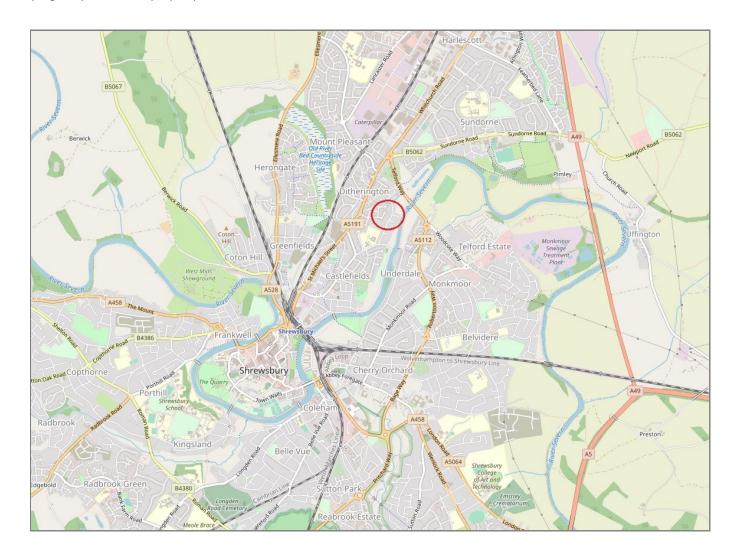

## 104 Yew Tree Close, Shrewsbury, Shropshire, SY1 2US

£275,000 Freehold—4 bedroom detached house

Coopergreenpooks.co.uk/property/27022

Tenure Local Authority Council Tax Services Freehold Shropshire Council Band E