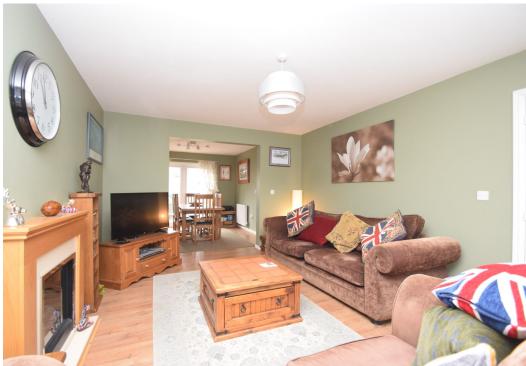

## **KEY FEATURES**

- Entrance hall with cloakroom and access to integral garage
- Double doors to a good sized living room which connects to dining room with glazed double doors to patio
- Large kitchen with an extensive range of units, window and part glazed door to rear
- 4 double bedrooms, family bathroom and en-suite shower room to main bedroom
- Double glazed windows and gas fired central heating
- Driveway providing parking for 2 cars and access to garage
- Private rear garden, landscaped for easy maintenance
- Located on a popular development at the end of a cul de sac, close to a range of local amenities, river walks and just half a mile from the town centre
- NO UPWARD CHAIN