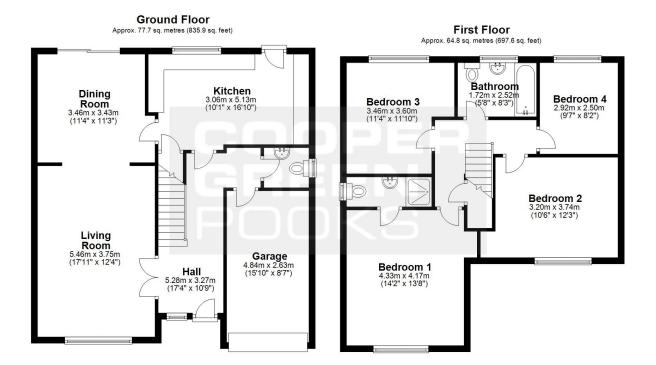

## **KEY FEATURES**

- Entrance hall with cloakroom and access to integral garage
- Double doors to a good sized living room which connects to dining room with glazed double doors to patio
- Large kitchen with an extensive range of units, window and part glazed door to rear
- 4 double bedrooms, family bathroom and en-suite shower room to main bedroom
- Double glazed windows and gas fired central heating
- Driveway providing parking for 2 cars and access to garage
- Private rear garden, landscaped for easy maintenance
- Located on a popular development at the end of a cul de sac, close to a range of local amenities, river walks and just half a mile from the town centre
- NO UPWARD CHAIN

Total area: approx. 142.5 sq. metres (1533.6 sq. feet)

We accept no responsibility for any mistake or inaccuracy contained within the floorplan. The floorplan is provided as a guide only and should be taken as an illustration only. The measurements, contents and positioning are approximations only and provided as a guidance tool and not an exact replication of the property.

Plan produced using PlanUp.