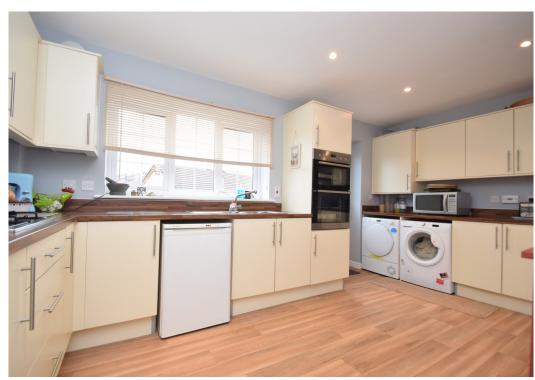

## **KEY FEATURES**

- Entrance hall with cloakroom and access to integral garage
- Double doors to a good sized living room which connects to dining room with glazed double doors to patio
- Large kitchen with an extensive range of units, window and part glazed door to rear
- 4 double bedrooms, family bathroom and en-suite shower room to main bedroom
- Double glazed windows and gas fired central heating
- Driveway providing parking for 2 cars and access to garage
- Private rear garden, landscaped for easy maintenance
- Located on a popular development at the end of a cul de sac, close to a range of local amenities, river walks and just half a mile from the town centre
- NO UPWARD CHAIN