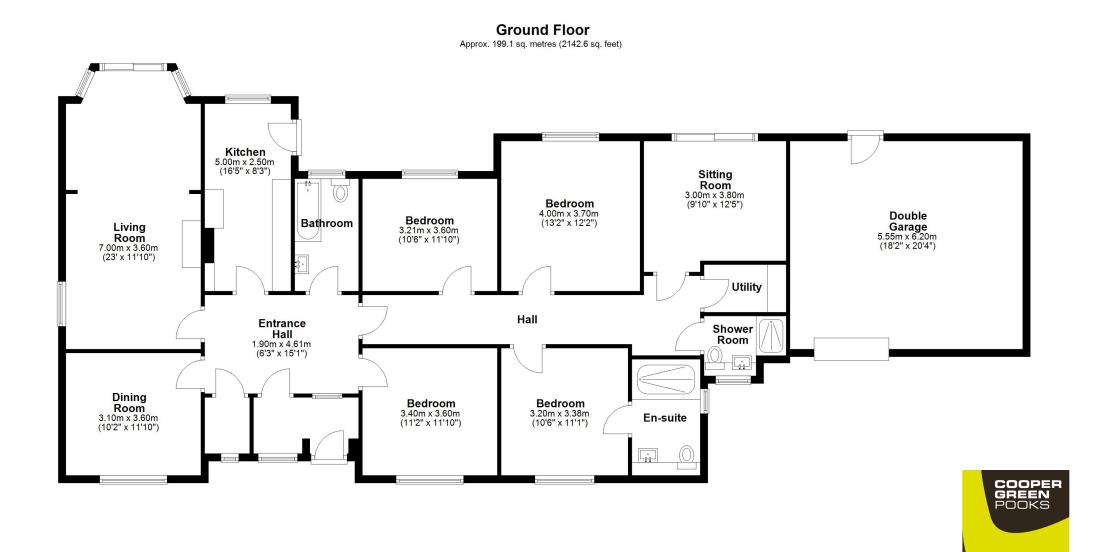

## **KEY FEATURES**

- Spacious entrance vestibule and hall, from which there is access to all rooms
- Good sized living room with windows to side and a large feature bay window to rear which overlooks the garden and has double doors to sun terrace
- Dining room and a newly re-fitted kitchen/breakfast room, which has window and part glazed door to rear garden
- Sitting room (or 5th bedroom if preferred) with oak boarded flooring and glazed patio doors to rear
- 4 double bedrooms, 2 with original wood block flooring and one with an en-suite wet room
- Newly fitted bath and shower rooms and there is also a useful laundry/store
- Double glazed windows and gas fired central heating
- Extensive private driveway providing parking for several cars and access to a double garage, which has an electric door
- Beautiful established and very private gardens to the front side and rear of the property. There is also a further area of adjoining garden which is available by separate negotiation, if required.
- Fantastic position, on the edge of the popular village of Uffington and within walking distance of its excellent village pub/restaurant. The property is also next to the Shropshire way foot/cycle path which provides direct access to the scenic Haughmond Hill or the other direction will take you along the River Severn and into town
- 2-minute drive from Shrewsbury bypass and about 10 minutes from the town centre
- Vacant with no onward chain