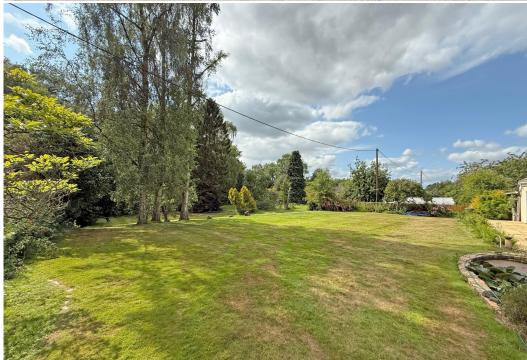

## **KEY FEATURES**

- Spacious entrance vestibule and hall, from which there is access to all rooms
- Good sized living room with windows to side and a large feature bay window to rear which overlooks the garden and has double doors to sun terrace
- Dining room and a newly re-fitted kitchen/breakfast room, which has window and part glazed door to rear garden
- Sitting room (or 5th bedroom if preferred) with oak boarded flooring and glazed patio doors to rear
- 4 double bedrooms, 2 with original wood block flooring and one with an en-suite wet room
- Newly fitted bath and shower rooms and there is also a useful laundry/store
- Double glazed windows and gas fired central heating
- Extensive private driveway providing parking for several cars and access to a double garage, which has an electric door
- Beautiful established and very private gardens to the front side and rear of the property. There is also a further area of adjoining garden which is available by separate negotiation, if required.
- Fantastic position, on the edge of the popular village of Uffington and within walking distance of its excellent village pub/restaurant. The property is also next to the Shropshire way foot/cycle path which provides direct access to the scenic Haughmond Hill or the other direction will take you along the River Severn and into town
- 2-minute drive from Shrewsbury bypass and about 10 minutes from the town centre
- Vacant with no onward chain