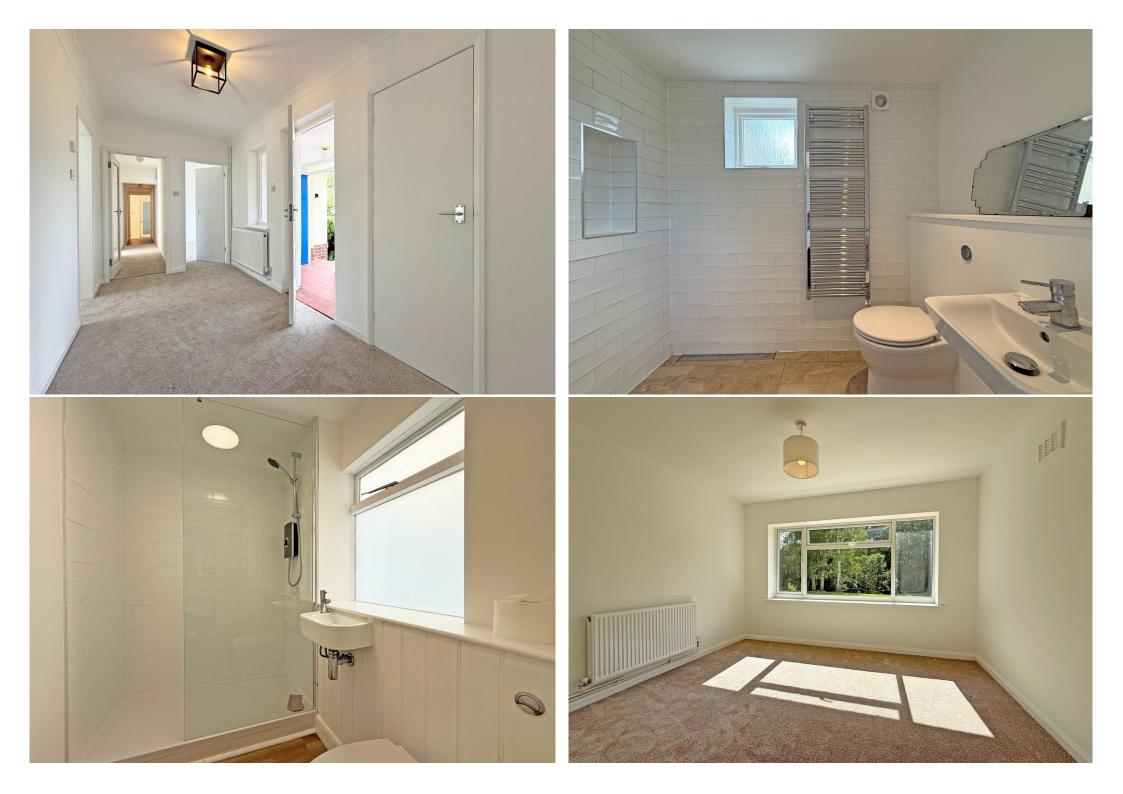

## **KEY FEATURES**

- Spacious entrance vestibule and hall, from which there is access to all rooms
- Good sized living room with windows to side and a large feature bay window to rear which overlooks the garden and has double doors to sun terrace
- Dining room and a newly re-fitted kitchen/breakfast room, which has window and part glazed door to rear garden
- Sitting room (or 5th bedroom if preferred) with oak boarded flooring and glazed patio doors to rear
- 4 double bedrooms, 2 with original wood block flooring and one with an en-suite wet room
- Newly fitted bath and shower rooms and there is also a useful laundry/store
- Double glazed windows and gas fired central heating
- Extensive private driveway providing parking for several cars and access to a double garage, which has an electric door
- Beautiful established and very private gardens to the front side and rear of the property. There is also a further area of adjoining garden which is available by separate negotiation, if required.
- Fantastic position, on the edge of the popular village of Uffington and within walking distance of its excellent village pub/restaurant. The property is also next to the Shropshire way foot/cycle path which provides direct access to the scenic Haughmond Hill or the other direction will take you along the River Severn and into town
- 2-minute drive from Shrewsbury bypass and about 10 minutes from the town centre
- Vacant with no onward chain