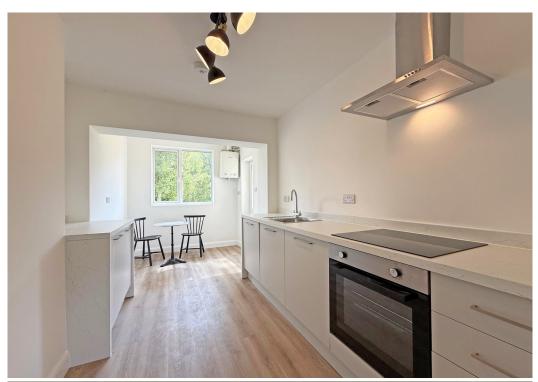

## **KEY FEATURES**

- Spacious entrance vestibule and hall, from which there is access to all rooms
- Good sized living room with windows to side and a large feature bay window to rear which overlooks the garden and has double doors to sun terrace
- Dining room and a newly re-fitted kitchen/breakfast room, which has window and part glazed door to rear garden
- Sitting room (or 5th bedroom if preferred) with oak boarded flooring and glazed patio doors to rear
- 4 double bedrooms, 2 with original wood block flooring and one with an en-suite wet room
- Newly fitted bath and shower rooms and there is also a useful laundry/store
- Double glazed windows and gas fired central heating
- Extensive private driveway providing parking for several cars and access to a double garage, which has an electric door
- Beautiful established and very private gardens to the front side and rear of the property. There is also a further area of adjoining garden which is available by separate negotiation, if required.
- Fantastic position, on the edge of the popular village of Uffington and within walking distance of its excellent village pub/restaurant. The property is also next to the Shropshire way foot/cycle path which provides direct access to the scenic Haughmond Hill or the other direction will take you along the River Severn and into town
- 2-minute drive from Shrewsbury bypass and about 10 minutes from the town centre
- Vacant with no onward chain