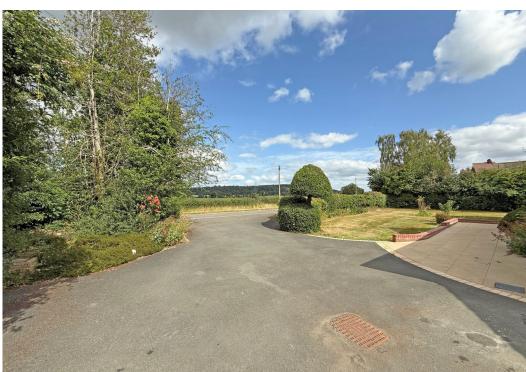

## **KEY FEATURES**

- Spacious entrance vestibule and hall, from which there is access to all rooms
- Good sized living room with windows to side and a large feature bay window to rear which overlooks the garden and has double doors to sun terrace
- Dining room and a newly re-fitted kitchen/breakfast room, which has window and part glazed door to rear garden
- Sitting room (or 5th bedroom if preferred) with oak boarded flooring and glazed patio doors to rear
- 4 double bedrooms, 2 with original wood block flooring and one with an en-suite wet room
- Newly fitted bath and shower rooms and there is also a useful laundry/store
- Double glazed windows and gas fired central heating
- Extensive private driveway providing parking for several cars and access to a double garage, which has an electric door
- Beautiful established and very private gardens to the front side and rear of the property. There is also a further area of adjoining garden which is available by separate negotiation, if required.
- Fantastic position, on the edge of the popular village of Uffington and within walking distance of its excellent village pub/restaurant. The property is also next to the Shropshire way foot/cycle path which provides direct access to the scenic Haughmond Hill or the other direction will take you along the River Severn and into town
- 2-minute drive from Shrewsbury bypass and about 10 minutes from the town centre
- Vacant with no onward chain