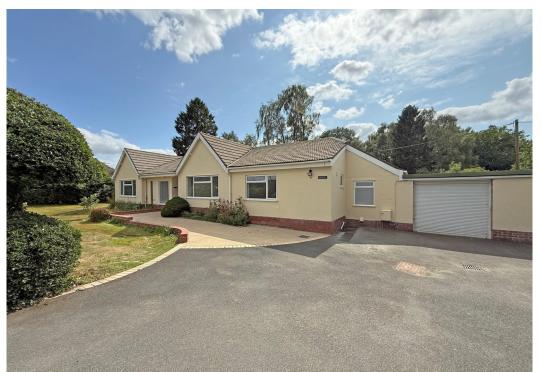

£650,000 Freehold—4 bedroom detached house sales@cgpooks.co.uk

This substantial and very attractive detached bungalow has been newly modernised throughout, providing versatile accommodation with beautiful private gardens. The property is conveniently situated in a lovely setting on the fringe of the village of Uffington, in view of Haughmond Hill and yet just a few minutes' drive from the bypass and Shrewsbury.

## **KEY FEATURES**

- Spacious entrance vestibule and hall, from which there is access to all rooms
- Good sized living room with windows to side and a large feature bay window to rear which overlooks the garden and has double doors to sun terrace
- Dining room and a newly re-fitted kitchen/breakfast room, which has window and part glazed door to rear garden
- Sitting room (or 5th bedroom if preferred) with oak boarded flooring and glazed patio doors to rear
- 4 double bedrooms, 2 with original wood block flooring and one with an en-suite wet room
- Newly fitted bath and shower rooms and there is also a useful laundry/store
- Double glazed windows and gas fired central heating
- Extensive private driveway providing parking for several cars and access to a double garage, which has an electric door
- Beautiful established and very private gardens to the front side and rear of the property. There is also a further area of adjoining garden which is available by separate negotiation, if required.
- Fantastic position, on the edge of the popular village of Uffington and within walking distance of its excellent village pub/restaurant. The property is also next to the Shropshire way foot/cycle path which provides direct access to the scenic Haughmond Hill or the other direction will take you along the River Severn and into town
- 2-minute drive from Shrewsbury bypass and about 10 minutes from the town centre
- Vacant with no onward chain