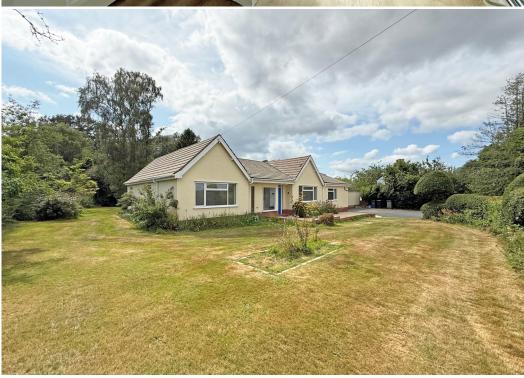

£650,000 Freehold—4 bedroom detached house sales@cgpooks.co.uk

This substantial and very attractive detached bungalow has been newly modernised throughout, providing versatile accommodation with beautiful private gardens. The property is conveniently situated in a lovely setting on the fringe of the village of Uffington, in view of Haughmond Hill and yet just a few minutes' drive from the bypass and Shrewsbury.

## **KEY FEATURES**

- Spacious entrance vestibule and hall, from which there is access to all rooms
- Good sized living room with windows to side and a large feature bay window to rear which overlooks the garden and has double doors to sun terrace
- Dining room and a newly re-fitted kitchen/breakfast room, which has window and part glazed door to rear garden
- Sitting room (or 5th bedroom if preferred) with oak boarded flooring and glazed patio doors to rear
- 4 double bedrooms, 2 with original wood block flooring and one with an en-suite wet room
- Newly fitted bath and shower rooms and there is also a useful laundry/store
- Double glazed windows and gas fired central heating
- Extensive private driveway providing parking for several cars and access to a double garage, which has an electric door
- Beautiful established and very private gardens to the front side and rear of the property. There is also a further area of adjoining garden which is available by separate negotiation, if required.
- Fantastic position, on the edge of the popular village of Uffington and within walking distance of its excellent village pub/restaurant. The property is also next to the Shropshire way foot/cycle path which provides direct access to the scenic Haughmond Hill or the other direction will take you along the River Severn and into town
- 2-minute drive from Shrewsbury bypass and about 10 minutes from the town centre
- Vacant with no onward chain