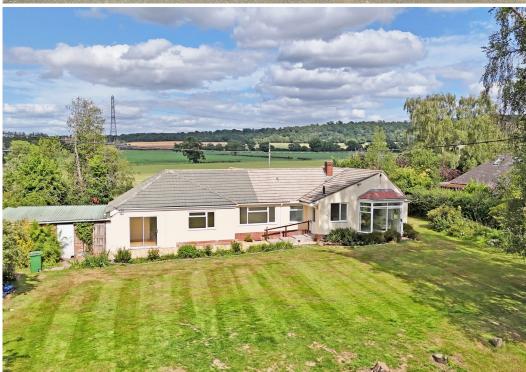

£650,000 Freehold—4 bedroom detached house sales@cgpooks.co.uk

This substantial and very attractive detached bungalow has been newly modernised throughout, providing versatile accommodation with beautiful private gardens. The property is conveniently situated in a lovely setting on the fringe of the village of Uffington, in view of Haughmond Hill and yet just a few minutes' drive from the bypass and Shrewsbury.

## **KEY FEATURES**

- Spacious entrance vestibule and hall, from which there is access to all rooms
- Good sized living room with windows to side and a large feature bay window to rear which overlooks the garden and has double doors to sun terrace
- Dining room and a newly re-fitted kitchen/breakfast room, which has window and part glazed door to rear garden
- Sitting room (or 5th bedroom if preferred) with oak boarded flooring and glazed patio doors to rear
- 4 double bedrooms, 2 with original wood block flooring and one with an en-suite wet room
- Newly fitted bath and shower rooms and there is also a useful laundry/store
- Double glazed windows and gas fired central heating
- Extensive private driveway providing parking for several cars and access to a double garage, which has an electric door
- Beautiful established and very private gardens to the front side and rear of the property. There is also a further area of adjoining garden which is available by separate negotiation, if required.
- Fantastic position, on the edge of the popular village of Uffington and within walking distance of its excellent village pub/restaurant. The property is also next to the Shropshire way foot/cycle path which provides direct access to the scenic Haughmond Hill or the other direction will take you along the River Severn and into town
- 2-minute drive from Shrewsbury bypass and about 10 minutes from the town centre
- Vacant with no onward chain