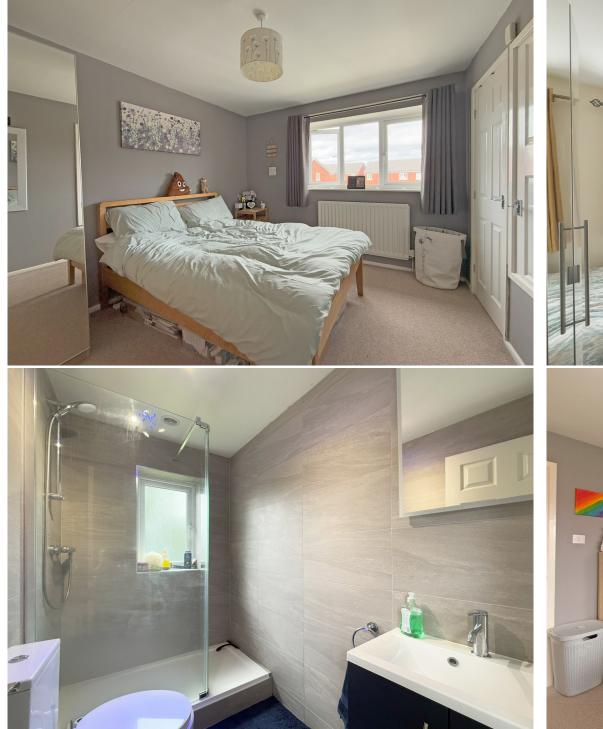

## **KEY FEATURES**

- Extended entrance porch opening to an inner hallway with staircase to landing
- Good sized living room with feature bow window to front
- Lovely open plan kitchen/dining room with two windows overlooking the garden and access to side
- On the first floor is a master bedroom with built-in wardrobes, a further generous bedroom, and re-fitted shower room with walk-in cubicle
- uPVC double glazed windows and gas fired central heating
- Private rear garden, laid to lawn with paved terrace, timber store, mature hedging and gated access to the front
- Driveway parking for two cars, with an adjoining lawned garden and potential to create more parking if required
- A great location, just a stone's throw from Bicton Heath's excellent range of amenities, road links via the bypass, the Royal Shrewsbury hospital, and less than two miles from the town centre