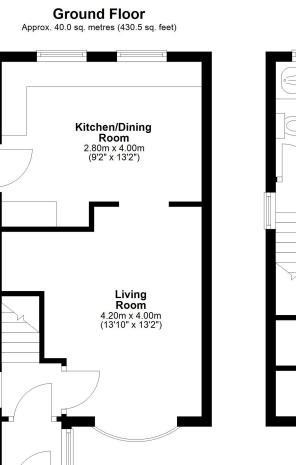

## **KEY FEATURES**

- Extended entrance porch opening to an inner hallway with staircase to landing
- Good sized living room with feature bow window to front
- Lovely open plan kitchen/dining room with two windows overlooking the garden and access to side
- On the first floor is a master bedroom with built-in wardrobes, a further generous bedroom, and re-fitted shower room with walk-in cubicle
- uPVC double glazed windows and gas fired central heating
- Private rear garden, laid to lawn with paved terrace, timber store, mature hedging and gated access to the front
- Driveway parking for two cars, with an adjoining lawned garden and potential to create more parking if required
- A great location, just a stone's throw from Bicton Heath's excellent range of amenities, road links via the bypass, the Royal Shrewsbury hospital, and less than two miles from the town centre

First Floor Approx. 28.5 sq. metres (306.3 sq. feet)

Coopergreenpooks.co.uk

Total area: approx. 68.4 sq. metres (736.8 sq. feet)

Cooper Green Pooks 3 Barker Street Shrewsbury SY1 1QF

www.cgpooks.co.uk sales@cgpooks.co.uk 01743 276666