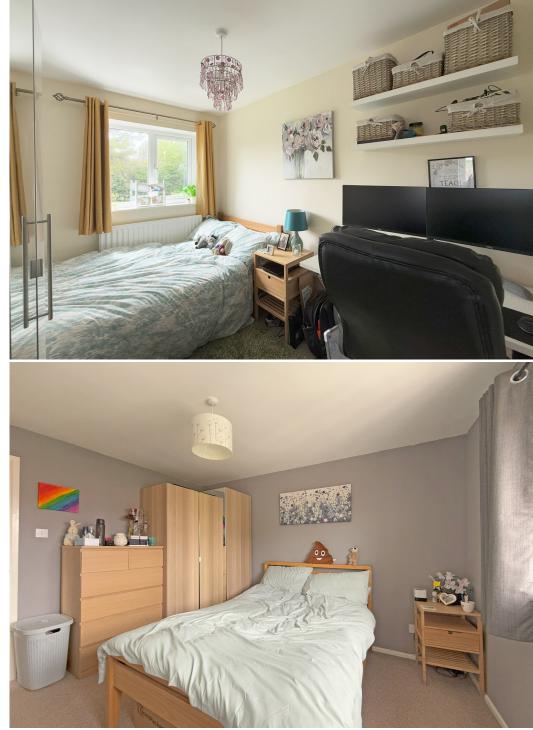

## **KEY FEATURES**

- Extended entrance porch opening to an inner hallway with staircase to landing
- Good sized living room with feature bow window to front
- Lovely open plan kitchen/dining room with two windows overlooking the garden and access to side
- On the first floor is a master bedroom with built-in wardrobes, a further generous bedroom, and re-fitted shower room with walk-in cubicle
- uPVC double glazed windows and gas fired central heating
- Private rear garden, laid to lawn with paved terrace, timber store, mature hedging and gated access to the front
- Driveway parking for two cars, with an adjoining lawned garden and potential to create more parking if required
- A great location, just a stone's throw from Bicton Heath's excellent range of amenities, road links via the bypass, the Royal Shrewsbury hospital, and less than two miles from the town centre