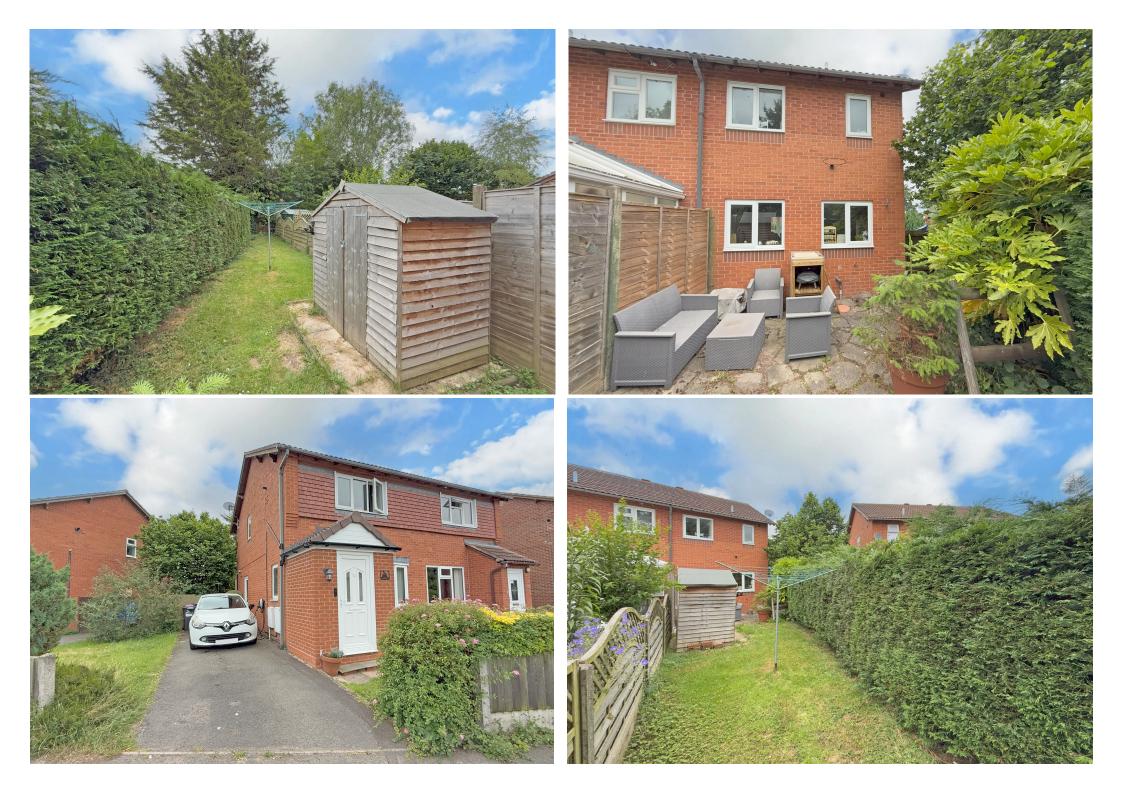

## **KEY FEATURES**

- Extended entrance porch opening to an inner hallway with staircase to landing
- Good sized living room with feature bow window to front
- Lovely open plan kitchen/dining room with two windows overlooking the garden and access to side
- On the first floor is a master bedroom with built-in wardrobes, a further generous bedroom, and re-fitted shower room with walk-in cubicle
- uPVC double glazed windows and gas fired central heating
- Private rear garden, laid to lawn with paved terrace, timber store, mature hedging and gated access to the front
- Driveway parking for two cars, with an adjoining lawned garden and potential to create more parking if required
- A great location, just a stone's throw from Bicton Heath's excellent range of amenities, road links via the bypass, the Royal Shrewsbury hospital, and less than two miles from the town centre