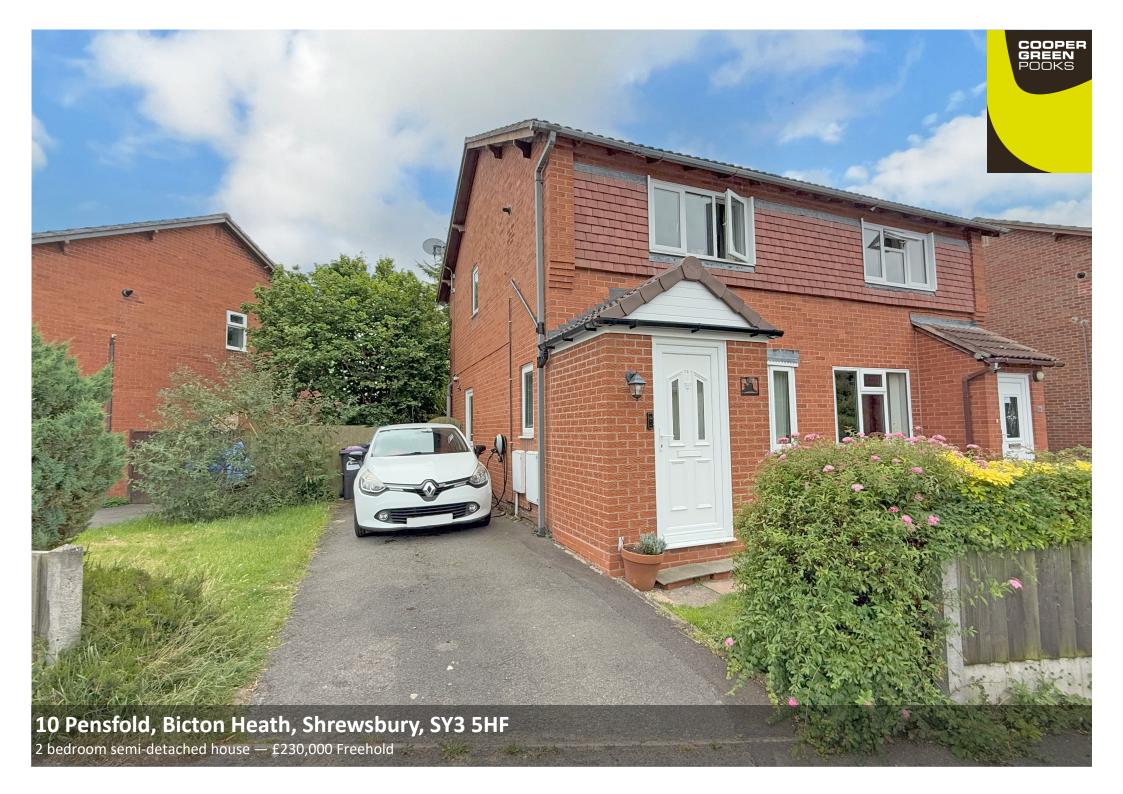

## 10 Pensfold, Bicton Heath, Shrewsbury, SY2 5HF

£230,000 Freehold — 2 bedroom semi-detached house sales@cgpooks.co.uk

This neatly presented and improved semi-detached house offers practical and wellproportioned accommodation, situated within a very popular residential area, with the benefit of a private rear garden and driveway parking.

## **KEY FEATURES**

- Extended entrance porch opening to an inner hallway with staircase to landing
- Good sized living room with feature bow window to front
- Lovely open plan kitchen/dining room with two windows overlooking the garden and access to side
- On the first floor is a master bedroom with built-in wardrobes, a further generous bedroom, and re-fitted shower room with walk-in cubicle
- uPVC double glazed windows and gas fired central heating
- Private rear garden, laid to lawn with paved terrace, timber store, mature hedging and gated access to the front
- Driveway parking for two cars, with an adjoining lawned garden and potential to create more parking if required
- A great location, just a stone's throw from Bicton Heath's excellent range of amenities, road links via the bypass, the Royal Shrewsbury hospital, and less than two miles from the town centre