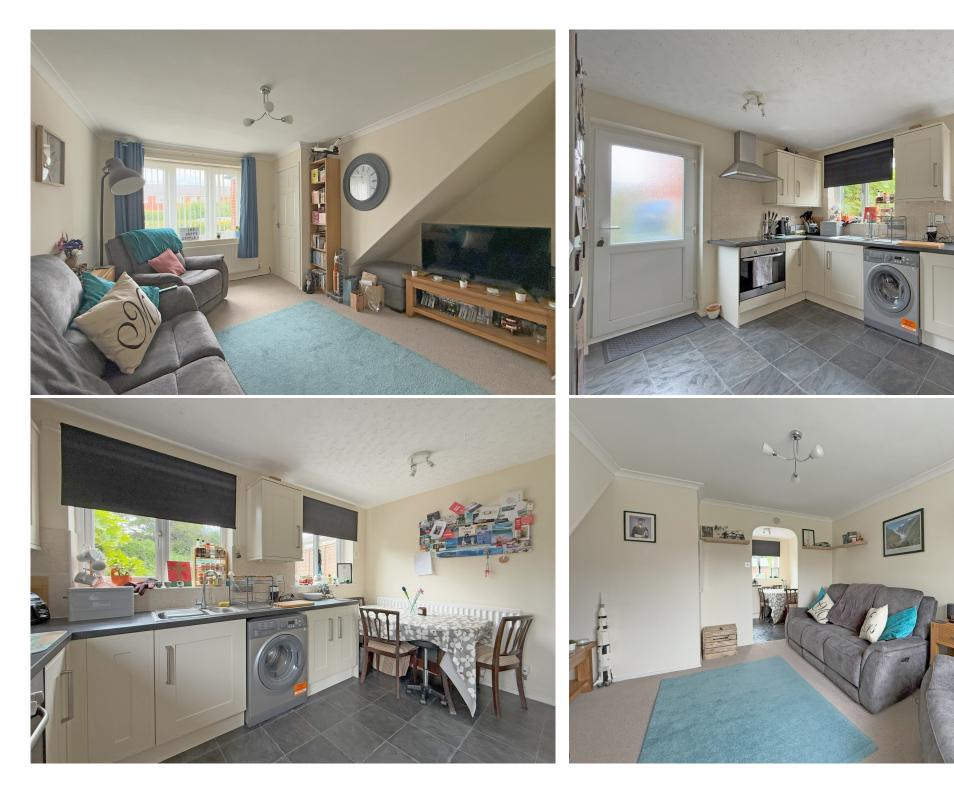

## **KEY FEATURES**

- Extended entrance porch opening to an inner hallway with staircase to landing
- Good sized living room with feature bow window to front
- Lovely open plan kitchen/dining room with two windows overlooking the garden and access to side
- On the first floor is a master bedroom with built-in wardrobes, a further generous bedroom, and re-fitted shower room with walk-in cubicle
- uPVC double glazed windows and gas fired central heating
- Private rear garden, laid to lawn with paved terrace, timber store, mature hedging and gated access to the front
- Driveway parking for two cars, with an adjoining lawned garden and potential to create more parking if required
- A great location, just a stone's throw from Bicton Heath's excellent range of amenities, road links via the bypass, the Royal Shrewsbury hospital, and less than two miles from the town centre