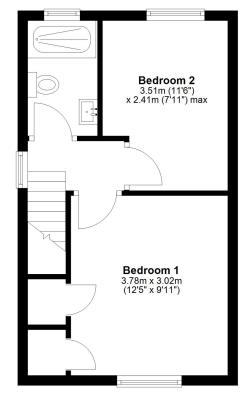

## **KEY FEATURES**

- Extended entrance porch opening to an inner hallway with staircase to landing
- Good sized living room with feature bow window to front
- Lovely open plan kitchen/dining room with two windows overlooking the garden and access to side
- On the first floor is a master bedroom with built-in wardrobes, a further generous bedroom, and re-fitted shower room with walk-in cubicle
- uPVC double glazed windows and gas fired central heating
- Private rear garden, laid to lawn with paved terrace, timber store, mature hedging and gated access to the front
- Driveway parking for two cars, with an adjoining lawned garden and potential to create more parking if required
- A great location, just a stone's throw from Bicton Heath's excellent range of amenities, road links via the bypass, the Royal Shrewsbury hospital, and less than two miles from the town centre

First Floor Approx. 28.5 sq. metres (306.3 sq. feet)

Coopergreenpooks.co.uk

Total area: approx. 68.4 sq. metres (736.8 sq. feet)

Cooper Green Pooks 3 Barker Street Shrewsbury SY1 1QF

www.cgpooks.co.uk sales@cgpooks.co.uk 01743 276666