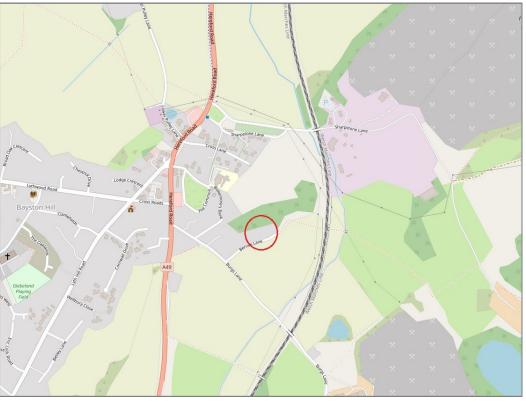

## The Burgs, Berries Lane, Bayston Hill, Shrewsbury SY3 0AP

£425,000 Freehold—2 bedroom detached bungalow sales@cgpooks.co.uk

Occupying a fantastic location with stunning views over surrounding countryside, Lyth Hill and The Wrekin, this individually designed detached bungalow offers versatile and well-proportioned accommodation with plenty of potential, while benefitting from attractively landscaped private gardens, driveway parking and detached single garage.

#### **BOUNDARIES NOT CONFIRMED**

Tenure Freehold

Local Authority Shropshire Council

Council Tax Band D EPC Band TBC

Services Mains water and electricity are connected

Heating is oiled fire and water via a septic tank