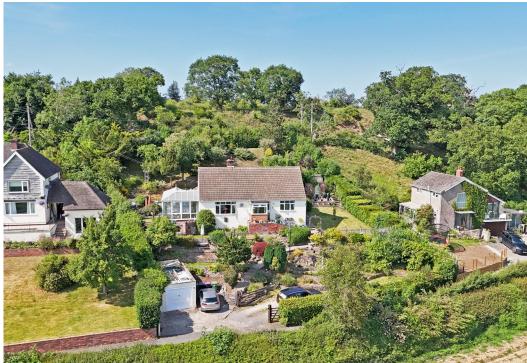

## The Burgs, Berries Lane, Bayston Hill, Shrewsbury SY3 0AP

£425,000 Freehold—2 bedroom detached bungalow sales@cgpooks.co.uk

Occupying a fantastic location with stunning views over surrounding countryside, Lyth Hill and The Wrekin, this individually designed detached bungalow offers versatile and well-proportioned accommodation with plenty of potential, while benefitting from attractively landscaped private gardens, driveway parking and detached single garage.

### **KEY FEATURES**

- Entrance porch opening to a good-sized inner hallway with access to the converted loft
- Large living room with feature fireplace, wood burning stove and views to front
- Kitchen with a range of well-fitted units and space for appliances
- Separate dining room/study which is open plan to both the kitchen and living room
- Extended conservatory, showcasing the incredible views, with glazed doors to the garden
- Two double bedrooms and a family bathroom with shower on the ground floor
- The loft has been partially converted to create two large rooms accessed via a spacious landing, currently used as a dressing room, storage, and access to the eaves. This section of the house could easily be altered to provide additional bedroom accommodation if necessary
- uPVC double glazed windows and oil-fired central heating
- The property is surrounded by beautifully landscaped private gardens, comprising areas of lawn, paved terraces, planted borders and raised beds, we well as a selection of mature shrubs and trees
- Gated driveway providing plenty of parking and access to the detached single garage
- A superb location on a quiet private road, while being on the fringe of the village, just a short distance from its excellent amenities and primary school, as well as being a couple of minutes from the bypass and less than ten minutes from the town centre