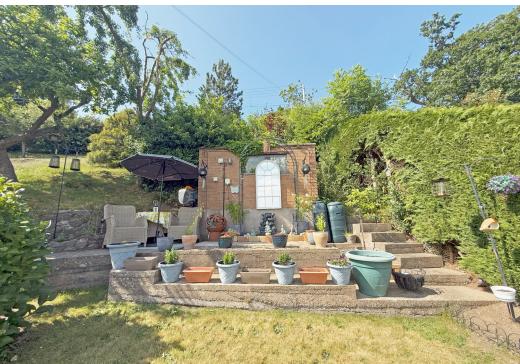

### **KEY FEATURES**

- Entrance porch opening to a good-sized inner hallway with access to the converted loft
- Large living room with feature fireplace, wood burning stove and views to front
- Kitchen with a range of well-fitted units and space for appliances
- Separate dining room/study which is open plan to both the kitchen and living room
- Extended conservatory, showcasing the incredible views, with glazed doors to the garden
- Two double bedrooms and a family bathroom with shower on the ground floor
- The loft has been partially converted to create two large rooms accessed via a spacious landing, currently used as a dressing room, storage, and access to the eaves. This section of the house could easily be altered to provide additional bedroom accommodation if necessary
- uPVC double glazed windows and oil-fired central heating
- The property is surrounded by beautifully landscaped private gardens, comprising areas of lawn, paved terraces, planted borders and raised beds, we well as a selection of mature shrubs and trees
- Gated driveway providing plenty of parking and access to the detached single garage
- A superb location on a quiet private road, while being on the fringe of the village, just a short distance from its excellent amenities and primary school, as well as being a couple of minutes from the bypass and less than ten minutes from the town centre