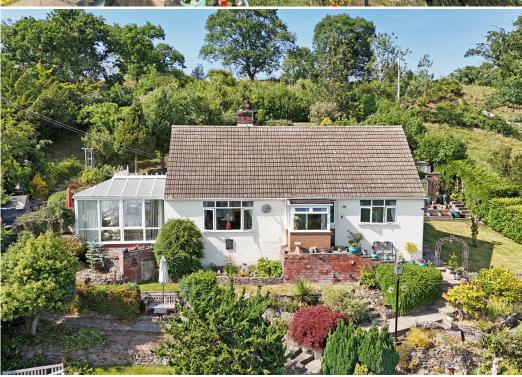

## The Burgs, Berries Lane, Bayston Hill, Shrewsbury SY3 0AP

£425,000 Freehold—2 bedroom detached bungalow sales@cgpooks.co.uk

Occupying a fantastic location with stunning views over surrounding countryside, Lyth Hill and The Wrekin, this individually designed detached bungalow offers versatile and well-proportioned accommodation with plenty of potential, while benefitting from attractively landscaped private gardens, driveway parking and detached single garage.

### **KEY FEATURES**

- Entrance porch opening to a good-sized inner hallway with access to the converted loft
- Large living room with feature fireplace, wood burning stove and views to front
- Kitchen with a range of well-fitted units and space for appliances
- Separate dining room/study which is open plan to both the kitchen and living room
- Extended conservatory, showcasing the incredible views, with glazed doors to the garden
- Two double bedrooms and a family bathroom with shower on the ground floor
- The loft has been partially converted to create two large rooms accessed via a spacious landing, currently used as a dressing room, storage, and access to the eaves. This section of the house could easily be altered to provide additional bedroom accommodation if necessary
- uPVC double glazed windows and oil-fired central heating
- The property is surrounded by beautifully landscaped private gardens, comprising areas of lawn, paved terraces, planted borders and raised beds, we well as a selection of mature shrubs and trees
- Gated driveway providing plenty of parking and access to the detached single garage
- A superb location on a quiet private road, while being on the fringe of the village, just a short distance from its excellent amenities and primary school, as well as being a couple of minutes from the bypass and less than ten minutes from the town centre