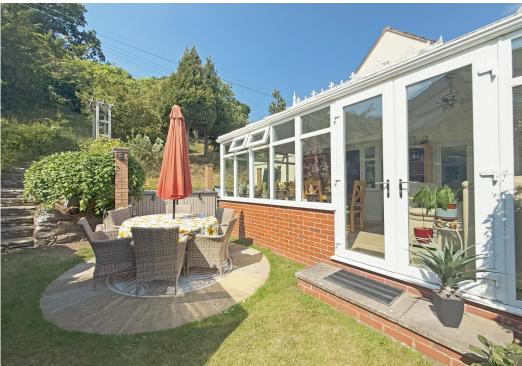

## The Burgs, Berries Lane, Bayston Hill, Shrewsbury SY3 0AP

£425,000 Freehold—2 bedroom detached bungalow sales@cgpooks.co.uk

Occupying a fantastic location with stunning views over surrounding countryside, Lyth Hill and The Wrekin, this individually designed detached bungalow offers versatile and well-proportioned accommodation with plenty of potential, while benefitting from attractively landscaped private gardens, driveway parking and detached single garage.

### **KEY FEATURES**

- Entrance porch opening to a good-sized inner hallway with access to the converted loft
- Large living room with feature fireplace, wood burning stove and views to front
- Kitchen with a range of well-fitted units and space for appliances
- Separate dining room/study which is open plan to both the kitchen and living room
- Extended conservatory, showcasing the incredible views, with glazed doors to the garden
- Two double bedrooms and a family bathroom with shower on the ground floor
- The loft has been partially converted to create two large rooms accessed via a spacious landing, currently used as a dressing room, storage, and access to the eaves. This section of the house could easily be altered to provide additional bedroom accommodation if necessary
- uPVC double glazed windows and oil-fired central heating
- The property is surrounded by beautifully landscaped private gardens, comprising areas of lawn, paved terraces, planted borders and raised beds, we well as a selection of mature shrubs and trees
- Gated driveway providing plenty of parking and access to the detached single garage
- A superb location on a quiet private road, while being on the fringe of the village, just a short distance from its excellent amenities and primary school, as well as being a couple of minutes from the bypass and less than ten minutes from the town centre