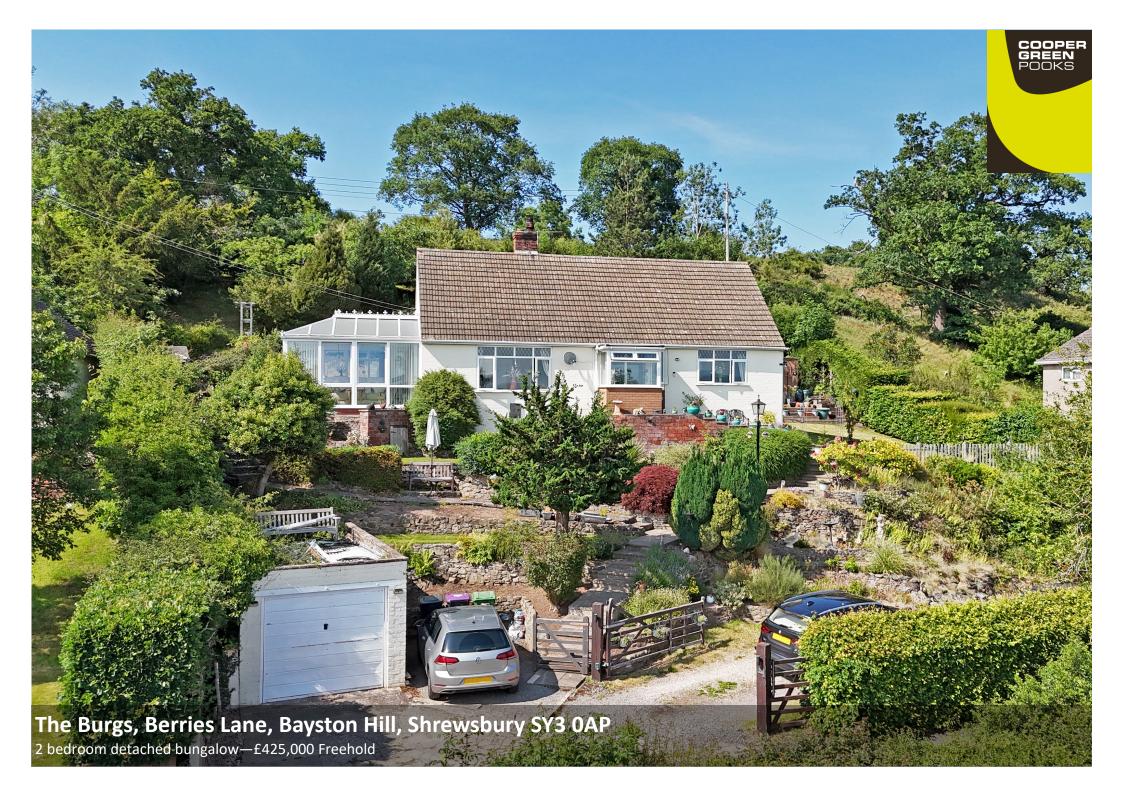

## The Burgs, Berries Lane, Bayston Hill, Shrewsbury SY3 0AP

£425,000 Freehold—2 bedroom detached bungalow sales@cgpooks.co.uk

Occupying a fantastic location with stunning views over surrounding countryside, Lyth Hill and The Wrekin, this individually designed detached bungalow offers versatile and well-proportioned accommodation with plenty of potential, while benefitting from attractively landscaped private gardens, driveway parking and detached single garage.

### **KEY FEATURES**

- Entrance porch opening to a good-sized inner hallway with access to the converted loft
- Large living room with feature fireplace, wood burning stove and views to front
- Kitchen with a range of well-fitted units and space for appliances
- Separate dining room/study which is open plan to both the kitchen and living room
- Extended conservatory, showcasing the incredible views, with glazed doors to the garden
- Two double bedrooms and a family bathroom with shower on the ground floor
- The loft has been partially converted to create two large rooms accessed via a spacious landing, currently used as a dressing room, storage, and access to the eaves. This section of the house could easily be altered to provide additional bedroom accommodation if necessary
- uPVC double glazed windows and oil-fired central heating
- The property is surrounded by beautifully landscaped private gardens, comprising areas of lawn, paved terraces, planted borders and raised beds, we well as a selection of mature shrubs and trees
- Gated driveway providing plenty of parking and access to the detached single garage
- A superb location on a quiet private road, while being on the fringe of the village, just a short distance from its excellent amenities and primary school, as well as being a couple of minutes from the bypass and less than ten minutes from the town centre