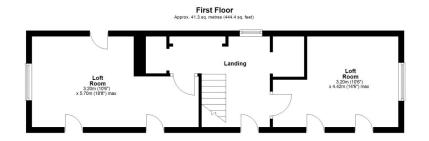

### **KEY FEATURES**

- Entrance porch opening to a good-sized inner hallway with access to the converted loft
- Large living room with feature fireplace, wood burning stove and views to front
- Kitchen with a range of well-fitted units and space for appliances
- Separate dining room/study which is open plan to both the kitchen and living room
- Extended conservatory, showcasing the incredible views, with glazed doors to the garden
- Two double bedrooms and a family bathroom with shower on the ground floor
- The loft has been partially converted to create two large rooms accessed via a spacious landing, currently used as a dressing room, storage, and access to the eaves. This section of the house could easily be altered to provide additional bedroom accommodation if necessary
- uPVC double glazed windows and oil-fired central heating
- The property is surrounded by beautifully landscaped private gardens, comprising areas of lawn, paved terraces, planted borders and raised beds, we well as a selection of mature shrubs and trees
- Gated driveway providing plenty of parking and access to the detached single garage
- A superb location on a quiet private road, while being on the fringe of the village, just a short distance from its excellent amenities and primary school, as well as being a couple of minutes from the bypass and less than ten minutes from the town centre