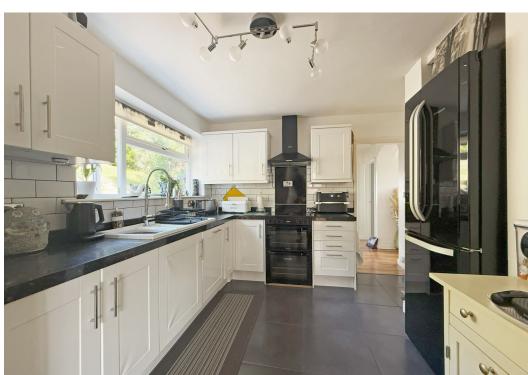

### **KEY FEATURES**

- Entrance porch opening to a good-sized inner hallway with access to the converted loft
- Large living room with feature fireplace, wood burning stove and views to front
- Kitchen with a range of well-fitted units and space for appliances
- Separate dining room/study which is open plan to both the kitchen and living room
- Extended conservatory, showcasing the incredible views, with glazed doors to the garden
- Two double bedrooms and a family bathroom with shower on the ground floor
- The loft has been partially converted to create two large rooms accessed via a spacious landing, currently used as a dressing room, storage, and access to the eaves. This section of the house could easily be altered to provide additional bedroom accommodation if necessary
- uPVC double glazed windows and oil-fired central heating
- The property is surrounded by beautifully landscaped private gardens, comprising areas of lawn, paved terraces, planted borders and raised beds, we well as a selection of mature shrubs and trees
- Gated driveway providing plenty of parking and access to the detached single garage
- A superb location on a quiet private road, while being on the fringe of the village, just a short distance from its excellent amenities and primary school, as well as being a couple of minutes from the bypass and less than ten minutes from the town centre