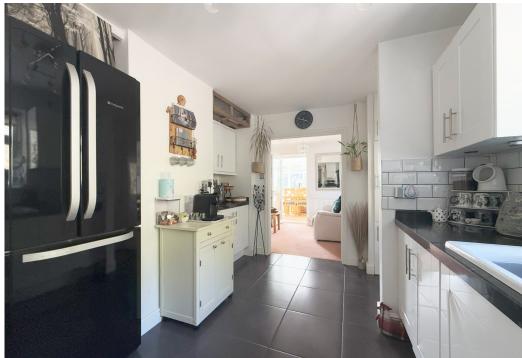

### **KEY FEATURES**

- Entrance porch opening to a good-sized inner hallway with access to the converted loft
- Large living room with feature fireplace, wood burning stove and views to front
- Kitchen with a range of well-fitted units and space for appliances
- Separate dining room/study which is open plan to both the kitchen and living room
- Extended conservatory, showcasing the incredible views, with glazed doors to the garden
- Two double bedrooms and a family bathroom with shower on the ground floor
- The loft has been partially converted to create two large rooms accessed via a spacious landing, currently used as a dressing room, storage, and access to the eaves. This section of the house could easily be altered to provide additional bedroom accommodation if necessary
- uPVC double glazed windows and oil-fired central heating
- The property is surrounded by beautifully landscaped private gardens, comprising areas of lawn, paved terraces, planted borders and raised beds, we well as a selection of mature shrubs and trees
- Gated driveway providing plenty of parking and access to the detached single garage
- A superb location on a quiet private road, while being on the fringe of the village, just a short distance from its excellent amenities and primary school, as well as being a couple of minutes from the bypass and less than ten minutes from the town centre