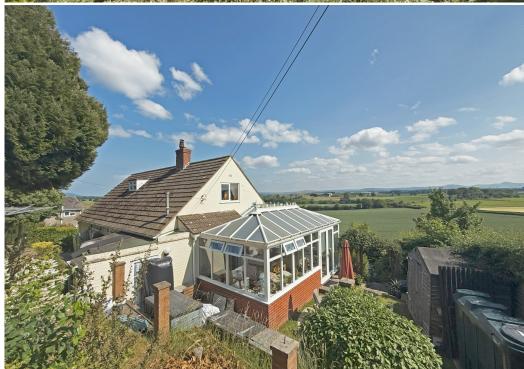

## The Burgs, Berries Lane, Bayston Hill, Shrewsbury SY3 0AP

£425,000 Freehold—2 bedroom detached bungalow sales@cgpooks.co.uk

Occupying a fantastic location with stunning views over surrounding countryside, Lyth Hill and The Wrekin, this individually designed detached bungalow offers versatile and well-proportioned accommodation with plenty of potential, while benefitting from attractively landscaped private gardens, driveway parking and detached single garage.

### **KEY FEATURES**

- Entrance porch opening to a good-sized inner hallway with access to the converted loft
- Large living room with feature fireplace, wood burning stove and views to front
- Kitchen with a range of well-fitted units and space for appliances
- Separate dining room/study which is open plan to both the kitchen and living room
- Extended conservatory, showcasing the incredible views, with glazed doors to the garden
- Two double bedrooms and a family bathroom with shower on the ground floor
- The loft has been partially converted to create two large rooms accessed via a spacious landing, currently used as a dressing room, storage, and access to the eaves. This section of the house could easily be altered to provide additional bedroom accommodation if necessary
- uPVC double glazed windows and oil-fired central heating
- The property is surrounded by beautifully landscaped private gardens, comprising areas of lawn, paved terraces, planted borders and raised beds, we well as a selection of mature shrubs and trees
- Gated driveway providing plenty of parking and access to the detached single garage
- A superb location on a quiet private road, while being on the fringe of the village, just a short distance from its excellent amenities and primary school, as well as being a couple of minutes from the bypass and less than ten minutes from the town centre