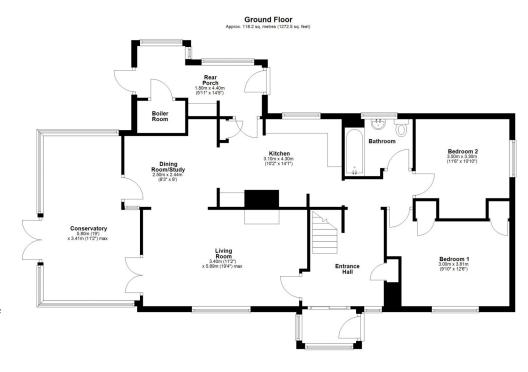

### **KEY FEATURES**

- Entrance porch opening to a good-sized inner hallway with access to the converted loft
- Large living room with feature fireplace, wood burning stove and views to front
- Kitchen with a range of well-fitted units and space for appliances
- Separate dining room/study which is open plan to both the kitchen and living room
- Extended conservatory, showcasing the incredible views, with glazed doors to the garden
- Two double bedrooms and a family bathroom with shower on the ground floor
- The loft has been partially converted to create two large rooms accessed via a spacious landing, currently used as a dressing room, storage, and access to the eaves. This section of the house could easily be altered to provide additional bedroom accommodation if necessary
- uPVC double glazed windows and oil-fired central heating
- The property is surrounded by beautifully landscaped private gardens, comprising areas of lawn, paved terraces, planted borders and raised beds, we well as a selection of mature shrubs and trees
- Gated driveway providing plenty of parking and access to the detached single garage
- A superb location on a quiet private road, while being on the fringe of the village, just a short distance from its excellent amenities and primary school, as well as being a couple of minutes from the bypass and less than ten minutes from the town centre