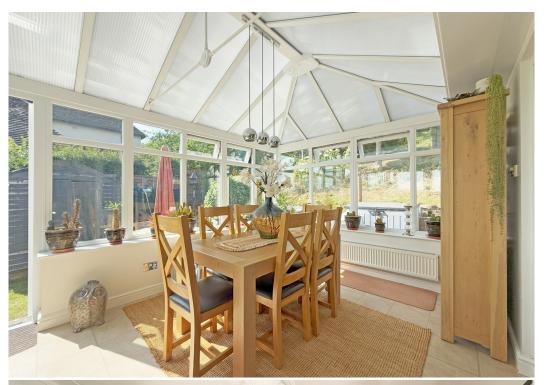

### **KEY FEATURES**

- Entrance porch opening to a good-sized inner hallway with access to the converted loft
- Large living room with feature fireplace, wood burning stove and views to front
- Kitchen with a range of well-fitted units and space for appliances
- Separate dining room/study which is open plan to both the kitchen and living room
- Extended conservatory, showcasing the incredible views, with glazed doors to the garden
- Two double bedrooms and a family bathroom with shower on the ground floor
- The loft has been partially converted to create two large rooms accessed via a spacious landing, currently used as a dressing room, storage, and access to the eaves. This section of the house could easily be altered to provide additional bedroom accommodation if necessary
- uPVC double glazed windows and oil-fired central heating
- The property is surrounded by beautifully landscaped private gardens, comprising areas of lawn, paved terraces, planted borders and raised beds, we well as a selection of mature shrubs and trees
- Gated driveway providing plenty of parking and access to the detached single garage
- A superb location on a quiet private road, while being on the fringe of the village, just a short distance from its excellent amenities and primary school, as well as being a couple of minutes from the bypass and less than ten minutes from the town centre