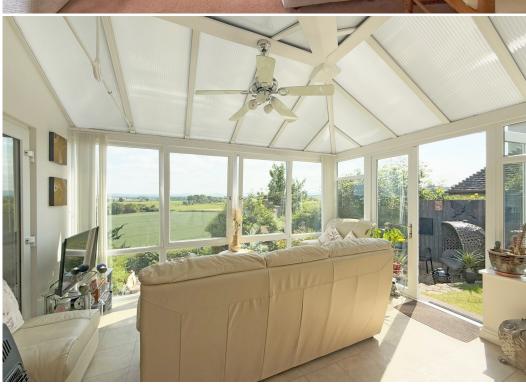

### **KEY FEATURES**

- Entrance porch opening to a good-sized inner hallway with access to the converted loft
- Large living room with feature fireplace, wood burning stove and views to front
- Kitchen with a range of well-fitted units and space for appliances
- Separate dining room/study which is open plan to both the kitchen and living room
- Extended conservatory, showcasing the incredible views, with glazed doors to the garden
- Two double bedrooms and a family bathroom with shower on the ground floor
- The loft has been partially converted to create two large rooms accessed via a spacious landing, currently used as a dressing room, storage, and access to the eaves. This section of the house could easily be altered to provide additional bedroom accommodation if necessary
- uPVC double glazed windows and oil-fired central heating
- The property is surrounded by beautifully landscaped private gardens, comprising areas of lawn, paved terraces, planted borders and raised beds, we well as a selection of mature shrubs and trees
- Gated driveway providing plenty of parking and access to the detached single garage
- A superb location on a quiet private road, while being on the fringe of the village, just a short distance from its excellent amenities and primary school, as well as being a couple of minutes from the bypass and less than ten minutes from the town centre