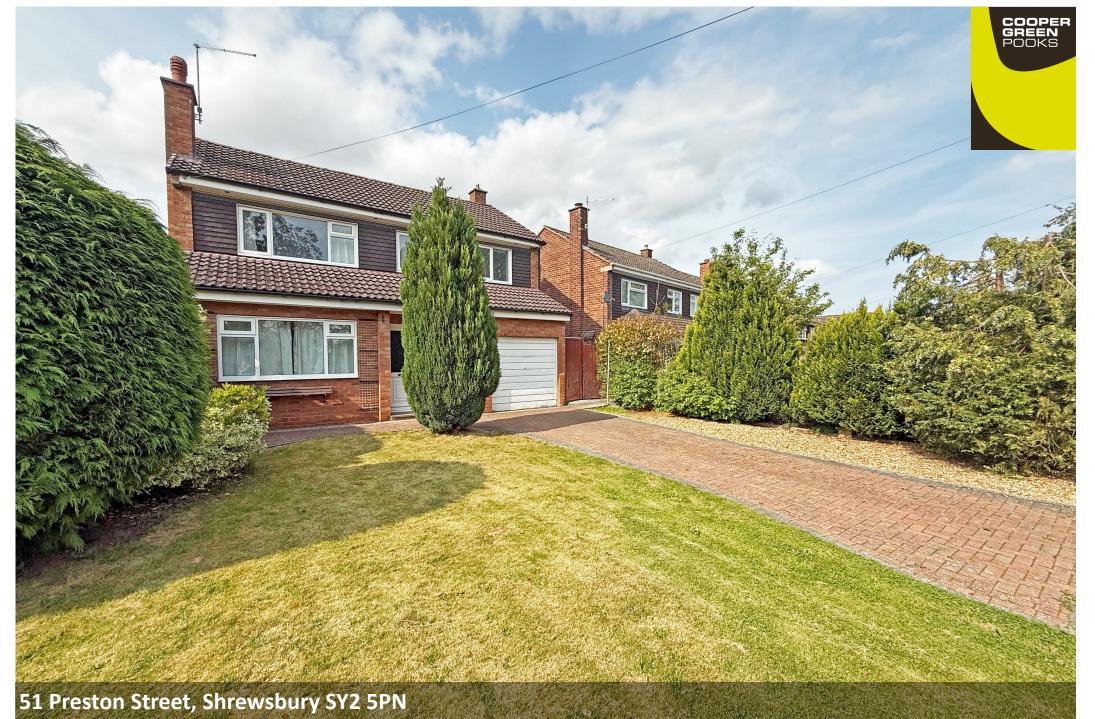

# 51 Preston Street, Shrewsbury SY2 5PN

£350,000 Freehold—3 bedroom detached house sales@cgpooks.co.uk

This spacious detached family home is located in a great position with private garden and views across the grounds of Prestfelde school, whilst being a short walk from excellent amenities and under a 10-minute drive from the town centre.

#### **KEY FEATURES**

- Entrance hall with cloakroom and doors to living areas.
- Seperate living and dining rooms, with the living room having a slate fireplace and the dining room glazed double doors which open to the good-sized conservatory.
- Large kitchen which has a range of fitted units, tiled flooring and a part glazed door to side.
- Staircase from hall to the spacious first floor landing, where there are 3 double bedrooms and a family bathroom with separate shower.
- uPVC double glazed windows and gas fired central heating.
- Block paved driveway providing parking for at least 2 cars and access to the integral garage.
- Extensive front and rear lawned gardens with established trees and shrubs, as well as paved pathways and patio areas.
- Short walk from local schools, supermarket, excellent butchers/deli and pubs.
- No onward chain.