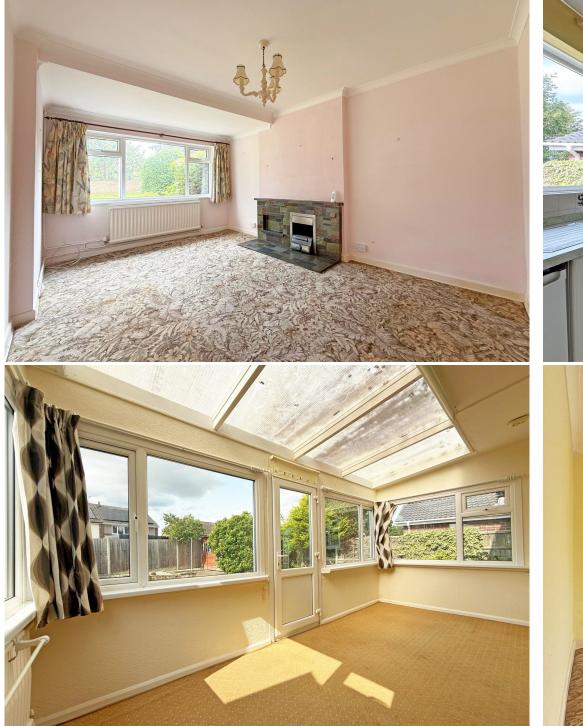

#### **KEY FEATURES**

- Entrance hall with cloakroom and doors to living areas.
- Seperate living and dining rooms, with the living room having a slate fireplace and the dining room glazed double doors which open to the good-sized conservatory.
- Large kitchen which has a range of fitted units, tiled flooring and a part glazed door to side.
- Staircase from hall to the spacious first floor landing, where there are 3 double bedrooms and a family bathroom with separate shower.
- uPVC double glazed windows and gas fired central heating.
- Block paved driveway providing parking for at least 2 cars and access to the integral garage.
- Extensive front and rear lawned gardens with established trees and shrubs, as well as paved pathways and patio areas.
- Short walk from local schools, supermarket, excellent butchers/deli and pubs.
- No onward chain.