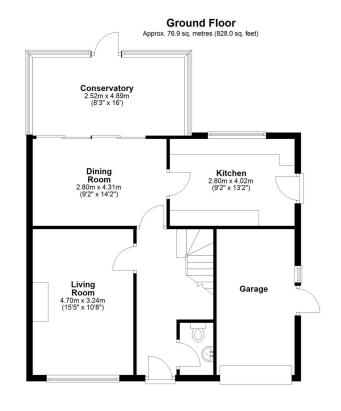

#### **KEY FEATURES**

- Entrance hall with cloakroom and doors to living areas.
- Seperate living and dining rooms, with the living room having a slate fireplace and the dining room glazed double doors which open to the good-sized conservatory.
- Large kitchen which has a range of fitted units, tiled flooring and a part glazed door to side.
- Staircase from hall to the spacious first floor landing, where there are 3 double bedrooms and a family bathroom with separate shower.
- uPVC double glazed windows and gas fired central heating.
- Block paved driveway providing parking for at least 2 cars and access to the integral garage.
- Extensive front and rear lawned gardens with established trees and shrubs, as well as paved pathways and patio areas.
- Short walk from local schools, supermarket, excellent butchers/deli and pubs.
- No onward chain.

Cooper Green Pooks 3 Barker Street Shrewsbury SY1 1QF

www.cgpooks.co.uk sales@cgpooks.co.uk 01743 276666

Total area: approx. 126.5 sq. metres (1361.4 sq. feet)