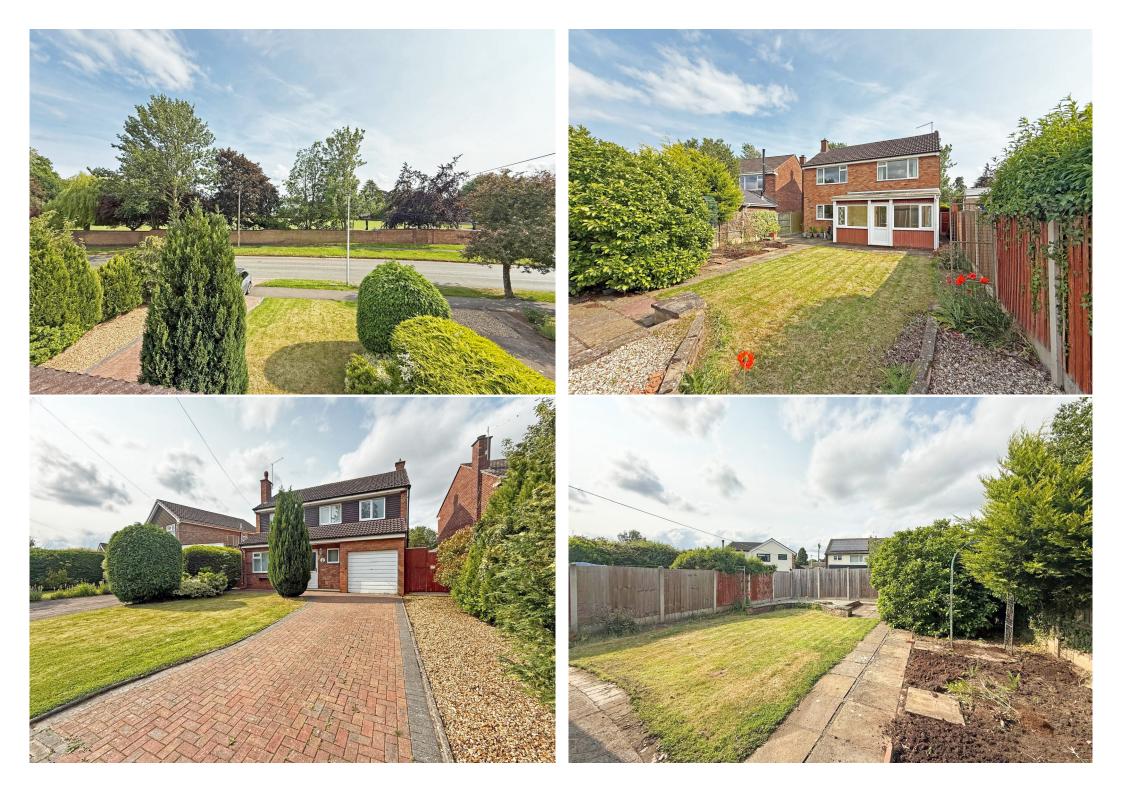

# 51 Preston Street, Shrewsbury SY2 5PN

£350,000 Freehold—3 bedroom detached house sales@cgpooks.co.uk

This spacious detached family home is located in a great position with private garden and views across the grounds of Prestfelde school, whilst being a short walk from excellent amenities and under a 10-minute drive from the town centre.

#### **KEY FEATURES**

- Entrance hall with cloakroom and doors to living areas.
- Seperate living and dining rooms, with the living room having a slate fireplace and the dining room glazed double doors which open to the good-sized conservatory.
- Large kitchen which has a range of fitted units, tiled flooring and a part glazed door to side.
- Staircase from hall to the spacious first floor landing, where there are 3 double bedrooms and a family bathroom with separate shower.
- uPVC double glazed windows and gas fired central heating.
- Block paved driveway providing parking for at least 2 cars and access to the integral garage.
- Extensive front and rear lawned gardens with established trees and shrubs, as well as paved pathways and patio areas.
- Short walk from local schools, supermarket, excellent butchers/deli and pubs.
- No onward chain.