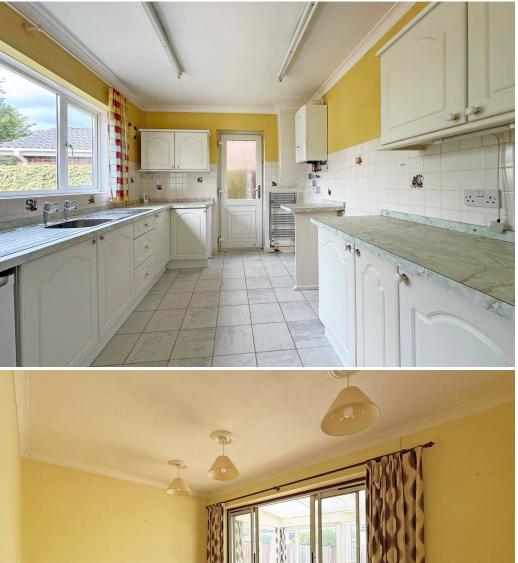

#### **KEY FEATURES**

- Entrance hall with cloakroom and doors to living areas.
- Seperate living and dining rooms, with the living room having a slate fireplace and the dining room glazed double doors which open to the good-sized conservatory.
- Large kitchen which has a range of fitted units, tiled flooring and a part glazed door to side.
- Staircase from hall to the spacious first floor landing, where there are 3 double bedrooms and a family bathroom with separate shower.
- uPVC double glazed windows and gas fired central heating.
- Block paved driveway providing parking for at least 2 cars and access to the integral garage.
- Extensive front and rear lawned gardens with established trees and shrubs, as well as paved pathways and patio areas.
- Short walk from local schools, supermarket, excellent butchers/deli and pubs.
- No onward chain.