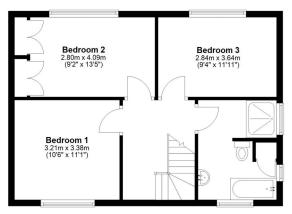

#### **KEY FEATURES**

- Entrance hall with cloakroom and doors to living areas.
- Seperate living and dining rooms, with the living room having a slate fireplace and the dining room glazed double doors which open to the good-sized conservatory.
- Large kitchen which has a range of fitted units, tiled flooring and a part glazed door to side.
- Staircase from hall to the spacious first floor landing, where there are 3 double bedrooms and a family bathroom with separate shower.
- uPVC double glazed windows and gas fired central heating.
- Block paved driveway providing parking for at least 2 cars and access to the integral garage.
- Extensive front and rear lawned gardens with established trees and shrubs, as well as paved pathways and patio areas.
- Short walk from local schools, supermarket, excellent butchers/deli and pubs.
- No onward chain.

Cooper Green Pooks 3 Barker Street Shrewsbury SY1 1QF

www.cgpooks.co.uk sales@cgpooks.co.uk 01743 276666

Total area: approx. 126.5 sq. metres (1361.4 sq. feet)