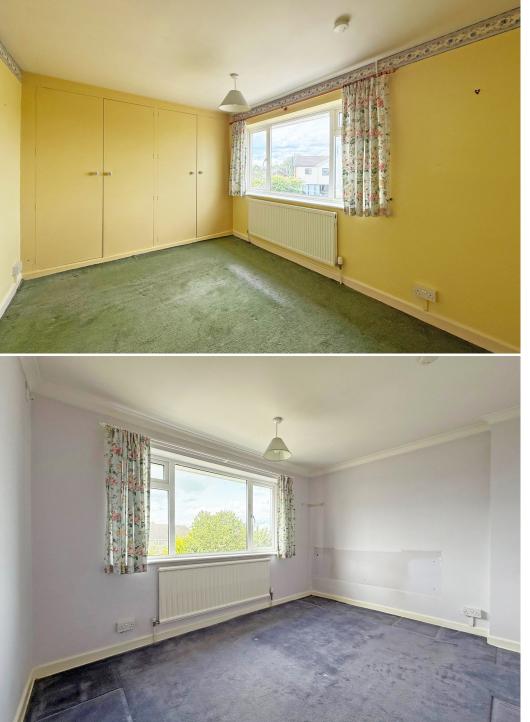

#### **KEY FEATURES**

- Entrance hall with cloakroom and doors to living areas.
- Seperate living and dining rooms, with the living room having a slate fireplace and the dining room glazed double doors which open to the good-sized conservatory.
- Large kitchen which has a range of fitted units, tiled flooring and a part glazed door to side.
- Staircase from hall to the spacious first floor landing, where there are 3 double bedrooms and a family bathroom with separate shower.
- uPVC double glazed windows and gas fired central heating.
- Block paved driveway providing parking for at least 2 cars and access to the integral garage.
- Extensive front and rear lawned gardens with established trees and shrubs, as well as paved pathways and patio areas.
- Short walk from local schools, supermarket, excellent butchers/deli and pubs.
- No onward chain.