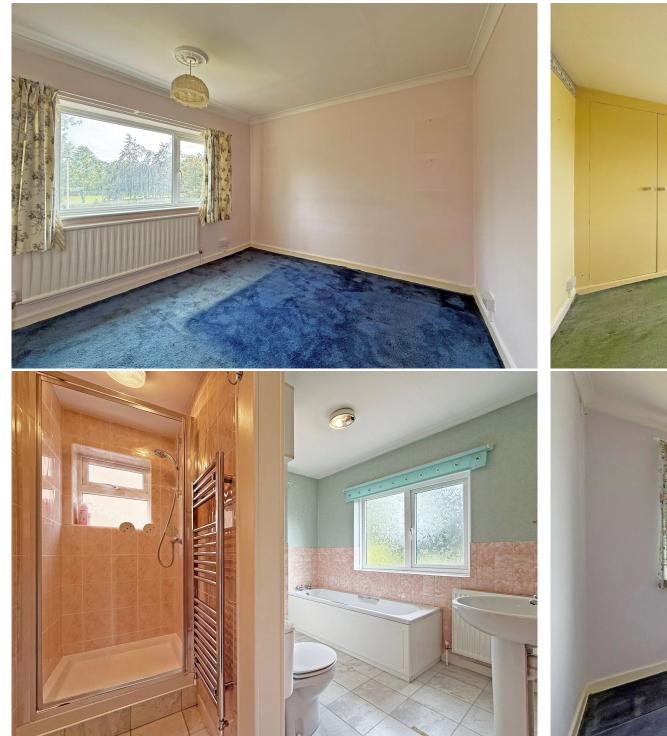

#### **KEY FEATURES**

- Entrance hall with cloakroom and doors to living areas.
- Seperate living and dining rooms, with the living room having a slate fireplace and the dining room glazed double doors which open to the good-sized conservatory.
- Large kitchen which has a range of fitted units, tiled flooring and a part glazed door to side.
- Staircase from hall to the spacious first floor landing, where there are 3 double bedrooms and a family bathroom with separate shower.
- uPVC double glazed windows and gas fired central heating.
- Block paved driveway providing parking for at least 2 cars and access to the integral garage.
- Extensive front and rear lawned gardens with established trees and shrubs, as well as paved pathways and patio areas.
- Short walk from local schools, supermarket, excellent butchers/deli and pubs.
- No onward chain.