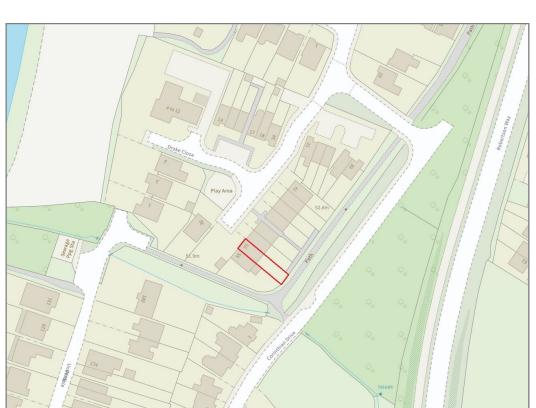

### 53 Oswell Road, Underdale, Shrewsbury SY2 5YL

£290,000 Freehold—3/4 bedroom townhouse sales@cgpooks.co.uk

**BOUNDARIES NOT CONFIRMED** 

Tenure Freehold

Local Authority Shropshire Council

Council Tax Band D
EPC Band Band C