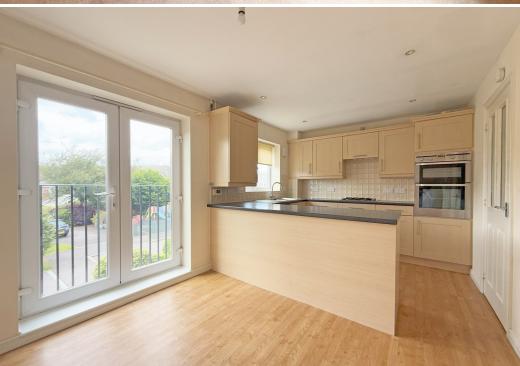

#### **KEY FEATURES**

- Good sized entrance hall with useful storage, cloakroom and turning staircase to landing
- Ground floor garden room with glazed double doors to rear, which would also make a great fourth bedroom or additional reception space
- First floor open plan living/dining room with Juliette balcony offering views over the garden and woodland
- Separate kitchen/breakfast room, also having a Juliette balcony, with a range of fitted units and breakfast bar
- On the second floor are three bedrooms, a family bathroom and en-suite to bedroom one
- uPVC double glazed windows and gas fired central heating
- Private rear garden, laid to lawn with paved terrace, mature tree and gated access to side
- Integral single garage and driveway parking to front
- A very quiet and convenient location, a short distance from a choice of primary and secondary schools, excellent amenities, road links, and less than two miles from the town centre
- Sold with no upward chain