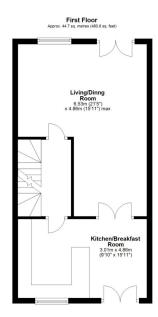

#### **KEY FEATURES**

- Good sized entrance hall with useful storage, cloakroom and turning staircase to landing
- Ground floor garden room with glazed double doors to rear, which would also make a great fourth bedroom or additional reception space
- First floor open plan living/dining room with Juliette balcony offering views over the garden and woodland
- Separate kitchen/breakfast room, also having a Juliette balcony, with a range of fitted units and breakfast bar
- On the second floor are three bedrooms, a family bathroom and en-suite to bedroom one
- uPVC double glazed windows and gas fired central heating
- Private rear garden, laid to lawn with paved terrace, mature tree and gated access to side
- Integral single garage and driveway parking to front
- A very quiet and convenient location, a short distance from a choice of primary and secondary schools, excellent amenities, road links, and less than two miles from the town centre
- Sold with no upward chain

## **Coopergreenpooks**.co.uk

Second Floor
Approx. 44.7 sq. metres (480.8 sq. fe

Total area: approx. 131.6 sq. metres (1416.0 sq. feet)

£290,000 Freehold—3/4 bedroom townhouse sales@cgpooks.co.uk

Cooper Green Pooks 3 Barker Street Shrewsbury SY1 1QF