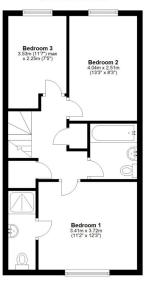

#### **KEY FEATURES**

- Good sized entrance hall with useful storage, cloakroom and turning staircase to landing
- Ground floor garden room with glazed double doors to rear, which would also make a great fourth bedroom or additional reception space
- First floor open plan living/dining room with Juliette balcony offering views over the garden and woodland
- Separate kitchen/breakfast room, also having a Juliette balcony, with a range of fitted units and breakfast bar
- On the second floor are three bedrooms, a family bathroom and en-suite to bedroom one
- uPVC double glazed windows and gas fired central heating
- Private rear garden, laid to lawn with paved terrace, mature tree and gated access to side
- Integral single garage and driveway parking to front
- A very quiet and convenient location, a short distance from a choice of primary and secondary schools, excellent amenities, road links, and less than two miles from the town centre
- Sold with no upward chain

## **Coopergreenpooks**.co.uk

Second Floor
Approx. 44.7 sq. metres (480.8 sq. fe

Total area: approx. 131.6 sq. metres (1416.0 sq. feet)

£290,000 Freehold—3/4 bedroom townhouse sales@cgpooks.co.uk

Cooper Green Pooks 3 Barker Street Shrewsbury SY1 1QF