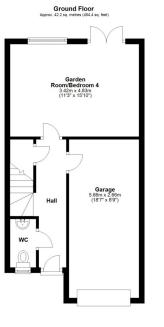

#### **KEY FEATURES**

- Good sized entrance hall with useful storage, cloakroom and turning staircase to landing
- Ground floor garden room with glazed double doors to rear, which would also make a great fourth bedroom or additional reception space
- First floor open plan living/dining room with Juliette balcony offering views over the garden and woodland
- Separate kitchen/breakfast room, also having a Juliette balcony, with a range of fitted units and breakfast bar
- On the second floor are three bedrooms, a family bathroom and en-suite to bedroom one
- uPVC double glazed windows and gas fired central heating
- Private rear garden, laid to lawn with paved terrace, mature tree and gated access to side
- Integral single garage and driveway parking to front
- A very quiet and convenient location, a short distance from a choice of primary and secondary schools, excellent amenities, road links, and less than two miles from the town centre
- Sold with no upward chain

## **Coopergreenpooks**.co.uk

Second Floor
Approx. 44.7 sq. metres (480.8 sq. fe

Total area: approx. 131.6 sq. metres (1416.0 sq. feet)

£290,000 Freehold—3/4 bedroom townhouse sales@cgpooks.co.uk

Cooper Green Pooks 3 Barker Street Shrewsbury SY1 1QF