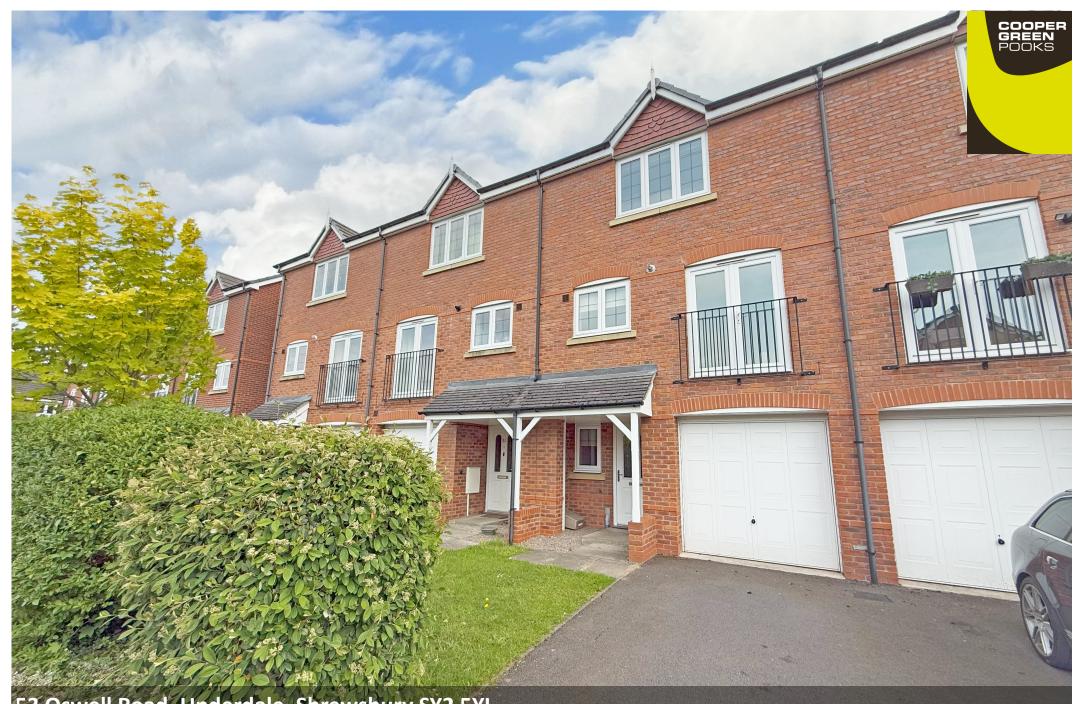

53 Oswell Road, Underdale, Shrewsbury SY2 5YL 3/4 bedroom townhouse—£290,000 Freehold

## 53 Oswell Road, Underdale, Shrewsbury SY2 5YL

£290,000 Freehold—3/4 bedroom townhouse sales@cgpooks.co.uk

Occupying a lovely position within a quiet cul-de-sac, this thoughtfully designed terraced house offers versatile and well-proportioned accommodation throughout, while benefitting from a private rear garden, driveway parking, integral garage and a pleasant outlook over beautiful woodland.

#### **KEY FEATURES**

- Good sized entrance hall with useful storage, cloakroom and turning staircase to landing
- Ground floor garden room with glazed double doors to rear, which would also make a great fourth bedroom or additional reception space
- First floor open plan living/dining room with Juliette balcony offering views over the garden and woodland
- Separate kitchen/breakfast room, also having a Juliette balcony, with a range of fitted units and breakfast bar
- On the second floor are three bedrooms, a family bathroom and en-suite to bedroom one
- uPVC double glazed windows and gas fired central heating
- Private rear garden, laid to lawn with paved terrace, mature tree and gated access to side
- Integral single garage and driveway parking to front
- A very quiet and convenient location, a short distance from a choice of primary and secondary schools, excellent amenities, road links, and less than two miles from the town centre
- Sold with no upward chain