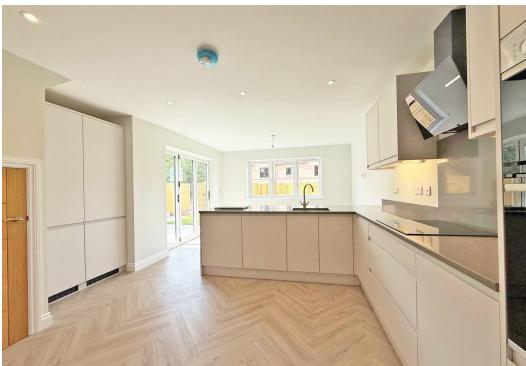

## **KEY FEATURES**

- The properties have been thoughtfully designed in a traditional yet contemporary style and finished to a high specification.
- Both plots 1 and 2 will offer the same accommodation and are now key turn ready.
- The ground floor consists of an entrance vestibule which opens to a hall with large cloakroom and built in storage. There is also a living room with bay to front and bi-folding patio doors to rear. In addition to which, there is a separate open plan kitchen/dining room which, again, has bi-folding glazed doors to the garden and an adjoining utility room providing side access.
- On the first floor there are 4 bedrooms, a family bathroom and an en-suite to the main bedroom.
- The properties will be very energy efficient and include solar panels, gas central heating system and double-glazed windows.
- Externally both plots 1 and 2 front onto Longden Road, but vehicular access is approached to the rear via Red Barn Lane, where each property has 2 adjoining parking spaces and a private garden.
- The beautiful Kingsland Valley is just a few minutes' walk from the properties, as is the Priory secondary school. The ever popular Coleham area is also within walking distance, along with its outstanding primary school and the town centre just a few minutes further.
- On site viewings can be arranged with the developers who will be happy to answer any further questions.