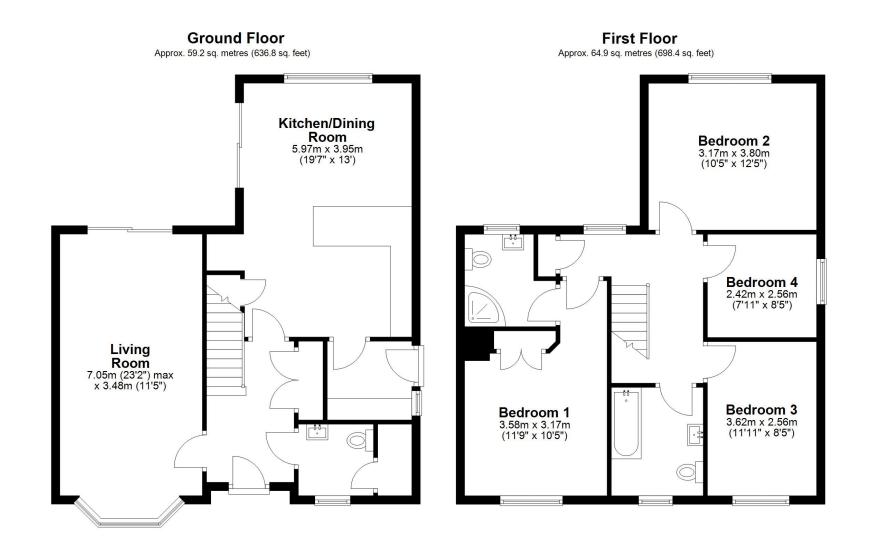

## **KEY FEATURES**

- The properties have been thoughtfully designed in a traditional yet contemporary style and finished to a high specification.
- Both plots 1 and 2 will offer the same accommodation and are now key turn ready.
- The ground floor consists of an entrance vestibule which opens to a hall with large cloakroom and built in storage. There is also a living room with bay to front and bi-folding patio doors to rear. In addition to which, there is a separate open plan kitchen/dining room which, again, has bi-folding glazed doors to the garden and an adjoining utility room providing side access.
- On the first floor there are 4 bedrooms, a family bathroom and an en-suite to the main bedroom.
- The properties will be very energy efficient and include solar panels, gas central heating system and double-glazed windows.
- Externally both plots 1 and 2 front onto Longden Road, but vehicular access is approached to the rear via Red Barn Lane, where each property has 2 adjoining parking spaces and a private garden.
- The beautiful Kingsland Valley is just a few minutes' walk from the properties, as is the Priory secondary school. The ever popular Coleham area is also within walking distance, along with its outstanding primary school and the town centre just a few minutes further.
- On site viewings can be arranged with the developers who will be happy to answer any further questions.