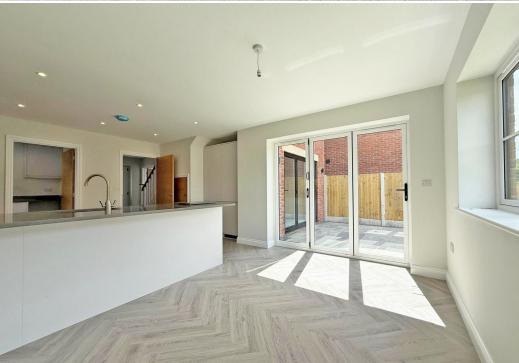

## **KEY FEATURES**

- The properties have been thoughtfully designed in a traditional yet contemporary style and finished to a high specification.
- Both plots 1 and 2 will offer the same accommodation and are now key turn ready.
- The ground floor consists of an entrance vestibule which opens to a hall with large cloakroom and built in storage. There is also a living room with bay to front and bi-folding patio doors to rear. In addition to which, there is a separate open plan kitchen/dining room which, again, has bi-folding glazed doors to the garden and an adjoining utility room providing side access.
- On the first floor there are 4 bedrooms, a family bathroom and an en-suite to the main bedroom.
- The properties will be very energy efficient and include solar panels, gas central heating system and double-glazed windows.
- Externally both plots 1 and 2 front onto Longden Road, but vehicular access is approached to the rear via Red Barn Lane, where each property has 2 adjoining parking spaces and a private garden.
- The beautiful Kingsland Valley is just a few minutes' walk from the properties, as is the Priory secondary school. The ever popular Coleham area is also within walking distance, along with its outstanding primary school and the town centre just a few minutes further.
- On site viewings can be arranged with the developers who will be happy to answer any further questions.