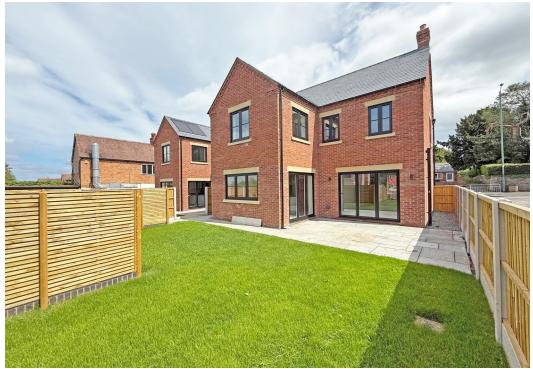

£550,000 Freehold—4 bedroom detached house sales@cgpooks.co.uk

One of just 3 impressive newly built detached houses, well situated in this very popular and convenient location, next to the beautiful Kingsland Valley and within walking distance of the Priory secondary school and outstanding Coleham primary, as well as the many fantastic amenities within this vibrant area.

## **KEY FEATURES**

- The properties have been thoughtfully designed in a traditional yet contemporary style and finished to a high specification.
- Both plots 1 and 2 will offer the same accommodation and are now key turn ready.
- The ground floor consists of an entrance vestibule which opens to a hall with large cloakroom and built in storage. There is also a living room with bay to front and bi-folding patio doors to rear. In addition to which, there is a separate open plan kitchen/dining room which, again, has bi-folding glazed doors to the garden and an adjoining utility room providing side access.
- On the first floor there are 4 bedrooms, a family bathroom and an en-suite to the main bedroom.
- The properties will be very energy efficient and include solar panels, gas central heating system and double-glazed windows.
- Externally both plots 1 and 2 front onto Longden Road, but vehicular access is approached to the rear via Red Barn Lane, where each property has 2 adjoining parking spaces and a private garden.
- The beautiful Kingsland Valley is just a few minutes' walk from the properties, as is the Priory secondary school. The ever popular Coleham area is also within walking distance, along with its outstanding primary school and the town centre just a few minutes further.
- On site viewings can be arranged with the developers who will be happy to answer any further questions.