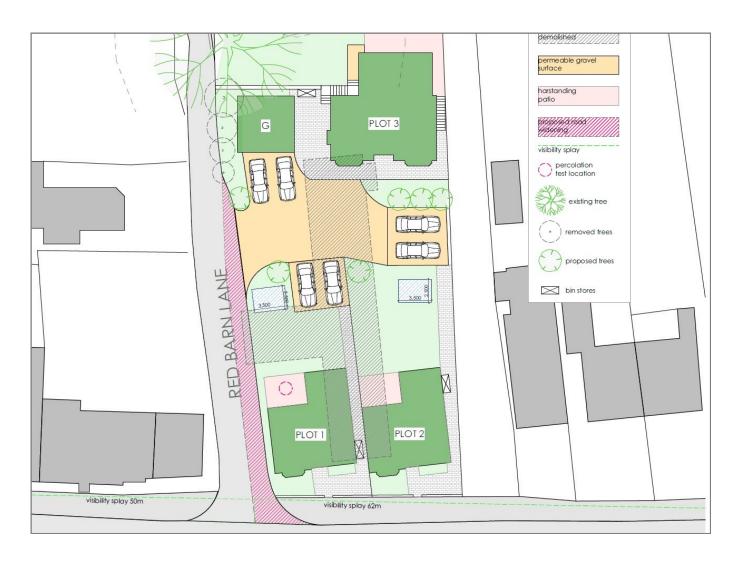

## **KEY FEATURES**

- The properties have been thoughtfully designed in a traditional yet contemporary style and finished to a high specification.
- Both plots 1 and 2 will offer the same accommodation and are now key turn ready.
- The ground floor consists of an entrance vestibule which opens to a hall with large cloakroom and built in storage. There is also a living room with bay to front and bi-folding patio doors to rear. In addition to which, there is a separate open plan kitchen/dining room which, again, has bi-folding glazed doors to the garden and an adjoining utility room providing side access.
- On the first floor there are 4 bedrooms, a family bathroom and an en-suite to the main bedroom.
- The properties will be very energy efficient and include solar panels, gas central heating system and double-glazed windows.
- Externally both plots 1 and 2 front onto Longden Road, but vehicular access is approached to the rear via Red Barn Lane, where each property has 2 adjoining parking spaces and a private garden.
- The beautiful Kingsland Valley is just a few minutes' walk from the properties, as is the Priory secondary school. The ever popular Coleham area is also within walking distance, along with its outstanding primary school and the town centre just a few minutes further.
- On site viewings can be arranged with the developers who will be happy to answer any further questions.