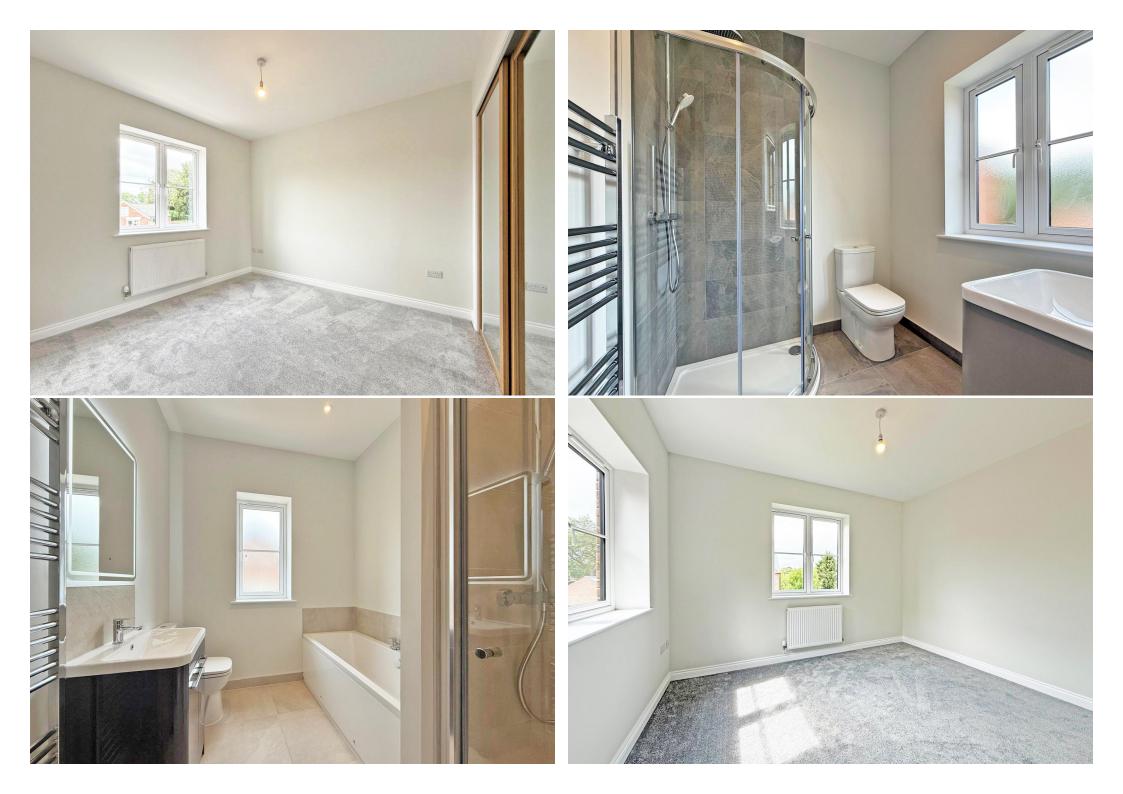

## **KEY FEATURES**

- The properties have been thoughtfully designed in a traditional yet contemporary style and finished to a high specification.
- Both plots 1 and 2 will offer the same accommodation and are now key turn ready.
- The ground floor consists of an entrance vestibule which opens to a hall with large cloakroom and built in storage. There is also a living room with bay to front and bi-folding patio doors to rear. In addition to which, there is a separate open plan kitchen/dining room which, again, has bi-folding glazed doors to the garden and an adjoining utility room providing side access.
- On the first floor there are 4 bedrooms, a family bathroom and an en-suite to the main bedroom.
- The properties will be very energy efficient and include solar panels, gas central heating system and double-glazed windows.
- Externally both plots 1 and 2 front onto Longden Road, but vehicular access is approached to the rear via Red Barn Lane, where each property has 2 adjoining parking spaces and a private garden.
- The beautiful Kingsland Valley is just a few minutes' walk from the properties, as is the Priory secondary school. The ever popular Coleham area is also within walking distance, along with its outstanding primary school and the town centre just a few minutes further.
- On site viewings can be arranged with the developers who will be happy to answer any further questions.