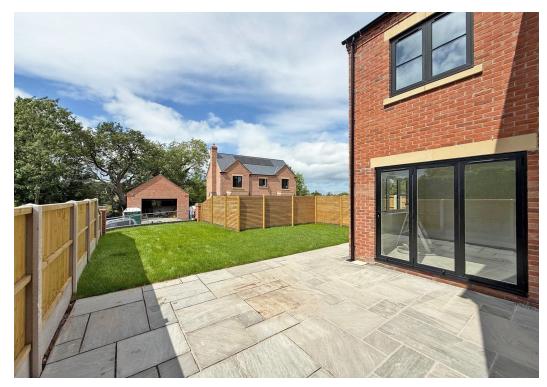

## **KEY FEATURES**

- The properties have been thoughtfully designed in a traditional yet contemporary style and finished to a high specification.
- Both plots 1 and 2 will offer the same accommodation and are now key turn ready.
- The ground floor consists of an entrance vestibule which opens to a hall with large cloakroom and built in storage. There is also a living room with bay to front and bi-folding patio doors to rear. In addition to which, there is a separate open plan kitchen/dining room which, again, has bi-folding glazed doors to the garden and an adjoining utility room providing side access.
- On the first floor there are 4 bedrooms, a family bathroom and an en-suite to the main bedroom.
- The properties will be very energy efficient and include solar panels, gas central heating system and double-glazed windows.
- Externally both plots 1 and 2 front onto Longden Road, but vehicular access is approached to the rear via Red Barn Lane, where each property has 2 adjoining parking spaces and a private garden.
- The beautiful Kingsland Valley is just a few minutes' walk from the properties, as is the Priory secondary school. The ever popular Coleham area is also within walking distance, along with its outstanding primary school and the town centre just a few minutes further.
- On site viewings can be arranged with the developers who will be happy to answer any further questions.