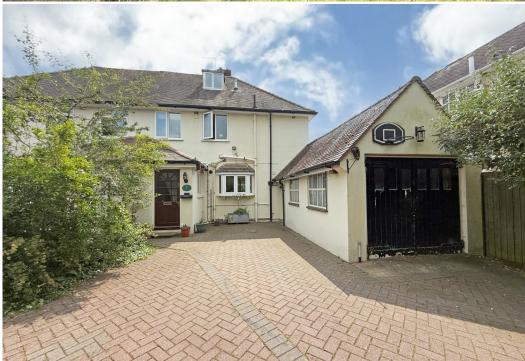

£475,000 Freehold—3 bedroom semi-detached house sales@cgpooks.co.uk

Occupying a fantastic position, quietly tucked away within a sought-after residential area, with beautiful south facing gardens adjoining the Rea Brook, this traditional semi-detached family house offers well-proportioned accommodation, benefitting from a lovely outlook over the golf course, extensive driveway parking, single garage and purpose-built garden office.

## **KEY FEATURES**

- Entrance porch with cloakroom, opening to a large inner hallway with turning staircase to landing
- Open plan kitchen/dining room with a feature fireplace, range of fitted units, bow window to front and glazed patio doors to the rear
- Good sized living room, also having a feature fireplace, with bay window overlooking the rear garden
- Separate and very practical utility, providing access to the garage, garden and front driveway
- On the first floor are three double bedrooms, two of which have built in wardrobes and impressive views
- Re-fitted and well-appointed family bathroom with corner shower and vanity unit
- uPVC double glazed windows and gas fired central heating
- Stunning south facing rear garden, extending down to the Rea Brook, comprising areas of lawn, paved terraces, planted borders and raised beds
- There is also a very well-designed garden office which is insulated and has power, lighting, electric heating and decked balcony, creating the perfect space for working from home and can also be used as additional accommodation if required
- Block paved private driveway to front providing plenty of parking and turning for multiple vehicles
- A very quiet and convenient location, within walking distance of the fantastic and varied amenities of Coleham, along with the excellent primary school and both Meole and Priory secondary schools. The town centre, retail park and useful road links are also just a short distance away