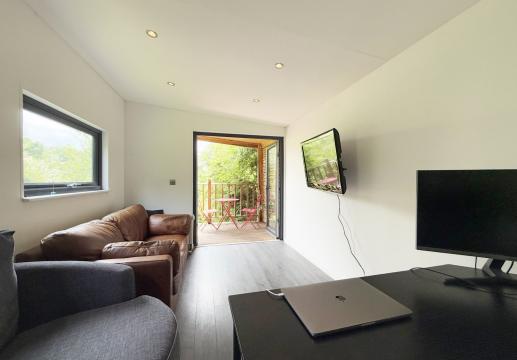

## **KEY FEATURES**

- Entrance porch with cloakroom, opening to a large inner hallway with turning staircase to landing
- Open plan kitchen/dining room with a feature fireplace, range of fitted units, bow window to front and glazed patio doors to the rear
- Good sized living room, also having a feature fireplace, with bay window overlooking the rear garden
- Separate and very practical utility, providing access to the garage, garden and front driveway
- On the first floor are three double bedrooms, two of which have built in wardrobes and impressive views
- Re-fitted and well-appointed family bathroom with corner shower and vanity unit
- uPVC double glazed windows and gas fired central heating
- Stunning south facing rear garden, extending down to the Rea Brook, comprising areas of lawn, paved terraces, planted borders and raised beds
- There is also a very well-designed garden office which is insulated and has power, lighting, electric heating and decked balcony, creating the perfect space for working from home and can also be used as additional accommodation if required
- Block paved private driveway to front providing plenty of parking and turning for multiple vehicles
- A very quiet and convenient location, within walking distance of the fantastic and varied amenities of Coleham, along with the excellent primary school and both Meole and Priory secondary schools. The town centre, retail park and useful road links are also just a short distance away