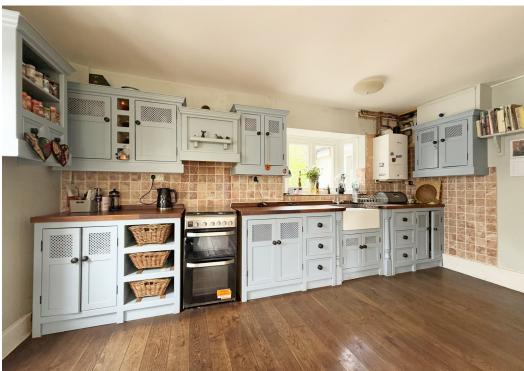

## **KEY FEATURES**

- Entrance porch with cloakroom, opening to a large inner hallway with turning staircase to landing
- Open plan kitchen/dining room with a feature fireplace, range of fitted units, bow window to front and glazed patio doors to the rear
- Good sized living room, also having a feature fireplace, with bay window overlooking the rear garden
- Separate and very practical utility, providing access to the garage, garden and front driveway
- On the first floor are three double bedrooms, two of which have built in wardrobes and impressive views
- Re-fitted and well-appointed family bathroom with corner shower and vanity unit
- uPVC double glazed windows and gas fired central heating
- Stunning south facing rear garden, extending down to the Rea Brook, comprising areas of lawn, paved terraces, planted borders and raised beds
- There is also a very well-designed garden office which is insulated and has power, lighting, electric heating and decked balcony, creating the perfect space for working from home and can also be used as additional accommodation if required
- Block paved private driveway to front providing plenty of parking and turning for multiple vehicles
- A very quiet and convenient location, within walking distance of the fantastic and varied amenities of Coleham, along with the excellent primary school and both Meole and Priory secondary schools. The town centre, retail park and useful road links are also just a short distance away