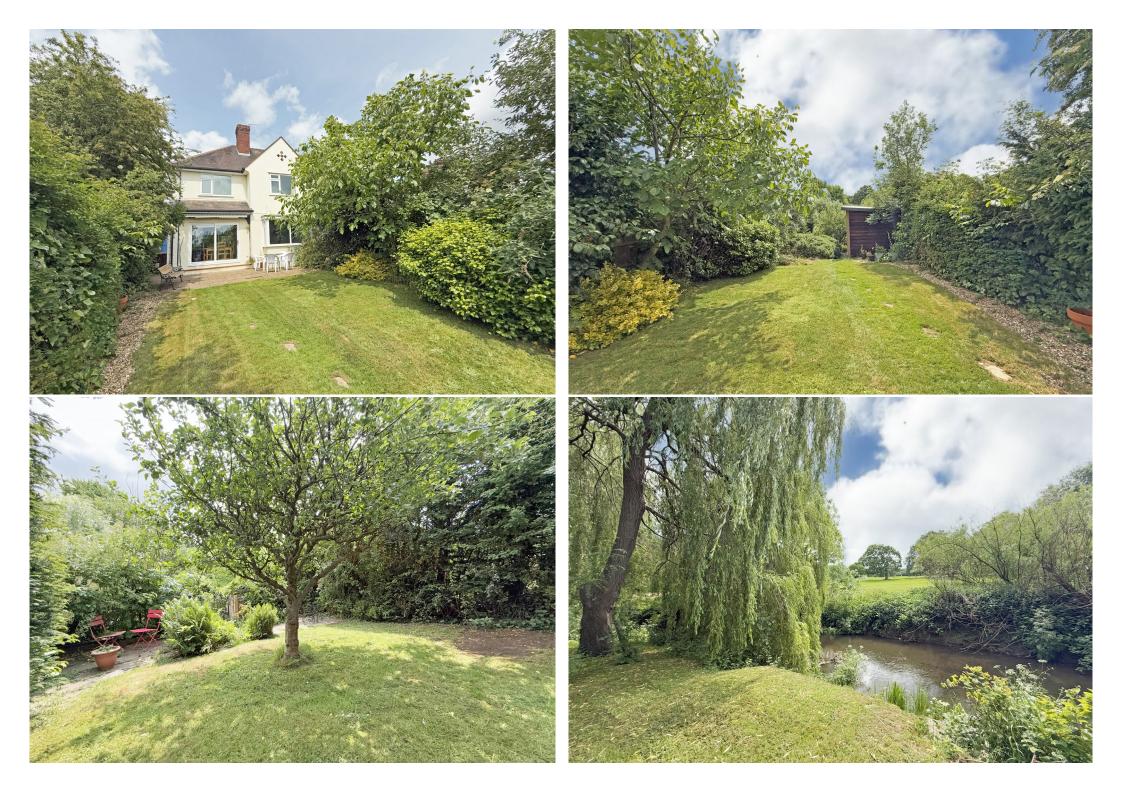

£475,000 Freehold—3 bedroom semi-detached house sales@cgpooks.co.uk

Occupying a fantastic position, quietly tucked away within a sought-after residential area, with beautiful south facing gardens adjoining the Rea Brook, this traditional semi-detached family house offers well-proportioned accommodation, benefitting from a lovely outlook over the golf course, extensive driveway parking, single garage and purpose-built garden office.

## **KEY FEATURES**

- Entrance porch with cloakroom, opening to a large inner hallway with turning staircase to landing
- Open plan kitchen/dining room with a feature fireplace, range of fitted units, bow window to front and glazed patio doors to the rear
- Good sized living room, also having a feature fireplace, with bay window overlooking the rear garden
- Separate and very practical utility, providing access to the garage, garden and front driveway
- On the first floor are three double bedrooms, two of which have built in wardrobes and impressive views
- Re-fitted and well-appointed family bathroom with corner shower and vanity unit
- uPVC double glazed windows and gas fired central heating
- Stunning south facing rear garden, extending down to the Rea Brook, comprising areas of lawn, paved terraces, planted borders and raised beds
- There is also a very well-designed garden office which is insulated and has power, lighting, electric heating and decked balcony, creating the perfect space for working from home and can also be used as additional accommodation if required
- Block paved private driveway to front providing plenty of parking and turning for multiple vehicles
- A very quiet and convenient location, within walking distance of the fantastic and varied amenities of Coleham, along with the excellent primary school and both Meole and Priory secondary schools. The town centre, retail park and useful road links are also just a short distance away