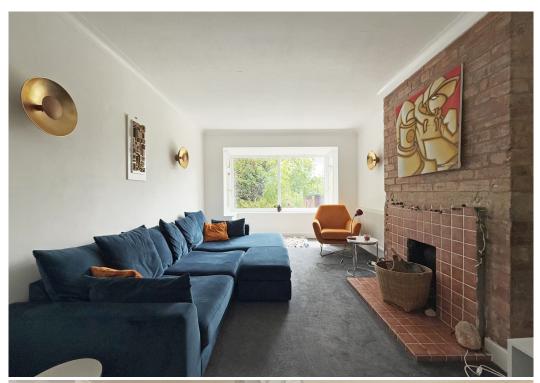

## **KEY FEATURES**

- Entrance porch with cloakroom, opening to a large inner hallway with turning staircase to landing
- Open plan kitchen/dining room with a feature fireplace, range of fitted units, bow window to front and glazed patio doors to the rear
- Good sized living room, also having a feature fireplace, with bay window overlooking the rear garden
- Separate and very practical utility, providing access to the garage, garden and front driveway
- On the first floor are three double bedrooms, two of which have built in wardrobes and impressive views
- Re-fitted and well-appointed family bathroom with corner shower and vanity unit
- uPVC double glazed windows and gas fired central heating
- Stunning south facing rear garden, extending down to the Rea Brook, comprising areas of lawn, paved terraces, planted borders and raised beds
- There is also a very well-designed garden office which is insulated and has power, lighting, electric heating and decked balcony, creating the perfect space for working from home and can also be used as additional accommodation if required
- Block paved private driveway to front providing plenty of parking and turning for multiple vehicles
- A very quiet and convenient location, within walking distance of the fantastic and varied amenities of Coleham, along with the excellent primary school and both Meole and Priory secondary schools. The town centre, retail park and useful road links are also just a short distance away