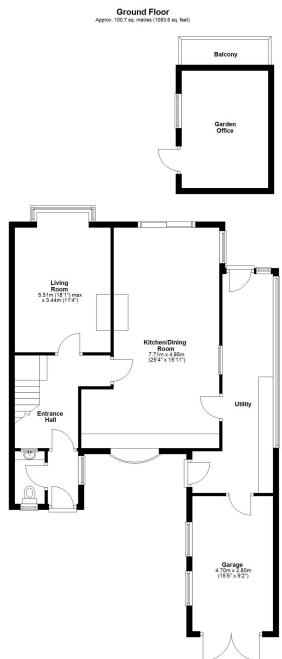

## **KEY FEATURES**

- Entrance porch with cloakroom, opening to a large inner hallway with turning staircase to landing
- Open plan kitchen/dining room with a feature fireplace, range of fitted units, bow window to front and glazed patio doors to the rear
- Good sized living room, also having a feature fireplace, with bay window overlooking the rear garden
- Separate and very practical utility, providing access to the garage, garden and front driveway
- On the first floor are three double bedrooms, two of which have built in wardrobes and impressive views
- Re-fitted and well-appointed family bathroom with corner shower and vanity unit
- uPVC double glazed windows and gas fired central heating
- Stunning south facing rear garden, extending down to the Rea Brook, comprising areas of lawn, paved terraces, planted borders and raised beds
- There is also a very well-designed garden office which is insulated and has power, lighting, electric heating and decked balcony, creating the perfect space for working from home and can also be used as additional accommodation if required
- Block paved private driveway to front providing plenty of parking and turning for multiple vehicles
- A very quiet and convenient location, within walking distance of the fantastic and varied amenities of Coleham, along with the excellent primary school and both Meole and Priory secondary schools. The town centre, retail park and useful road links are also just a short distance away