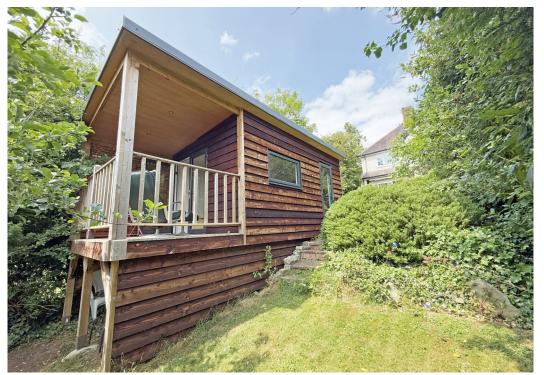

## **KEY FEATURES**

- Entrance porch with cloakroom, opening to a large inner hallway with turning staircase to landing
- Open plan kitchen/dining room with a feature fireplace, range of fitted units, bow window to front and glazed patio doors to the rear
- Good sized living room, also having a feature fireplace, with bay window overlooking the rear garden
- Separate and very practical utility, providing access to the garage, garden and front driveway
- On the first floor are three double bedrooms, two of which have built in wardrobes and impressive views
- Re-fitted and well-appointed family bathroom with corner shower and vanity unit
- uPVC double glazed windows and gas fired central heating
- Stunning south facing rear garden, extending down to the Rea Brook, comprising areas of lawn, paved terraces, planted borders and raised beds
- There is also a very well-designed garden office which is insulated and has power, lighting, electric heating and decked balcony, creating the perfect space for working from home and can also be used as additional accommodation if required
- Block paved private driveway to front providing plenty of parking and turning for multiple vehicles
- A very quiet and convenient location, within walking distance of the fantastic and varied amenities of Coleham, along with the excellent primary school and both Meole and Priory secondary schools. The town centre, retail park and useful road links are also just a short distance away