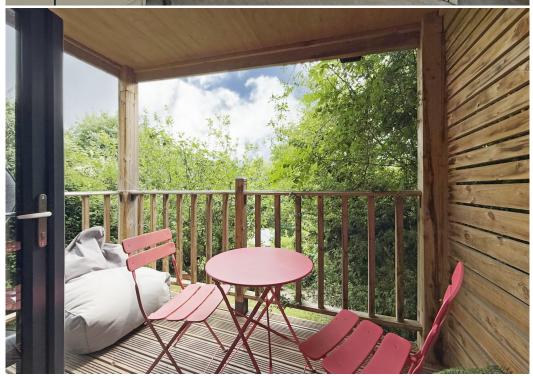

## **KEY FEATURES**

- Entrance porch with cloakroom, opening to a large inner hallway with turning staircase to landing
- Open plan kitchen/dining room with a feature fireplace, range of fitted units, bow window to front and glazed patio doors to the rear
- Good sized living room, also having a feature fireplace, with bay window overlooking the rear garden
- Separate and very practical utility, providing access to the garage, garden and front driveway
- On the first floor are three double bedrooms, two of which have built in wardrobes and impressive views
- Re-fitted and well-appointed family bathroom with corner shower and vanity unit
- uPVC double glazed windows and gas fired central heating
- Stunning south facing rear garden, extending down to the Rea Brook, comprising areas of lawn, paved terraces, planted borders and raised beds
- There is also a very well-designed garden office which is insulated and has power, lighting, electric heating and decked balcony, creating the perfect space for working from home and can also be used as additional accommodation if required
- Block paved private driveway to front providing plenty of parking and turning for multiple vehicles
- A very quiet and convenient location, within walking distance of the fantastic and varied amenities of Coleham, along with the excellent primary school and both Meole and Priory secondary schools. The town centre, retail park and useful road links are also just a short distance away