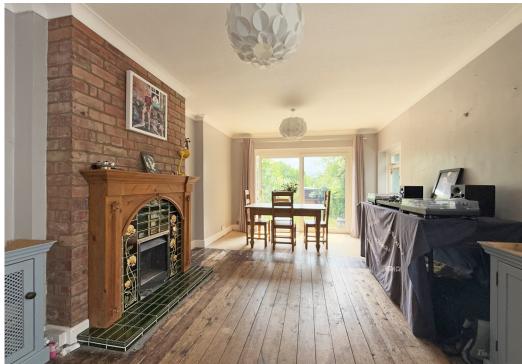

## **KEY FEATURES**

- Entrance porch with cloakroom, opening to a large inner hallway with turning staircase to landing
- Open plan kitchen/dining room with a feature fireplace, range of fitted units, bow window to front and glazed patio doors to the rear
- Good sized living room, also having a feature fireplace, with bay window overlooking the rear garden
- Separate and very practical utility, providing access to the garage, garden and front driveway
- On the first floor are three double bedrooms, two of which have built in wardrobes and impressive views
- Re-fitted and well-appointed family bathroom with corner shower and vanity unit
- uPVC double glazed windows and gas fired central heating
- Stunning south facing rear garden, extending down to the Rea Brook, comprising areas of lawn, paved terraces, planted borders and raised beds
- There is also a very well-designed garden office which is insulated and has power, lighting, electric heating and decked balcony, creating the perfect space for working from home and can also be used as additional accommodation if required
- Block paved private driveway to front providing plenty of parking and turning for multiple vehicles
- A very quiet and convenient location, within walking distance of the fantastic and varied amenities of Coleham, along with the excellent primary school and both Meole and Priory secondary schools. The town centre, retail park and useful road links are also just a short distance away