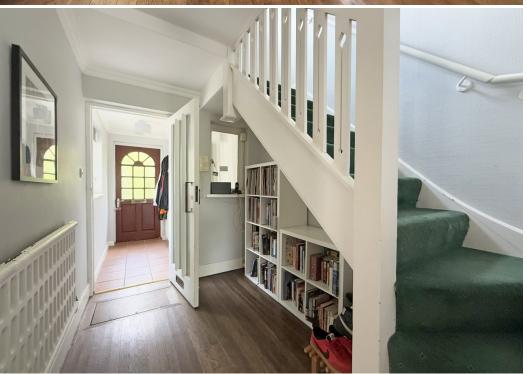

## **KEY FEATURES**

- Entrance porch with cloakroom, opening to a large inner hallway with turning staircase to landing
- Open plan kitchen/dining room with a feature fireplace, range of fitted units, bow window to front and glazed patio doors to the rear
- Good sized living room, also having a feature fireplace, with bay window overlooking the rear garden
- Separate and very practical utility, providing access to the garage, garden and front driveway
- On the first floor are three double bedrooms, two of which have built in wardrobes and impressive views
- Re-fitted and well-appointed family bathroom with corner shower and vanity unit
- uPVC double glazed windows and gas fired central heating
- Stunning south facing rear garden, extending down to the Rea Brook, comprising areas of lawn, paved terraces, planted borders and raised beds
- There is also a very well-designed garden office which is insulated and has power, lighting, electric heating and decked balcony, creating the perfect space for working from home and can also be used as additional accommodation if required
- Block paved private driveway to front providing plenty of parking and turning for multiple vehicles
- A very quiet and convenient location, within walking distance of the fantastic and varied amenities of Coleham, along with the excellent primary school and both Meole and Priory secondary schools. The town centre, retail park and useful road links are also just a short distance away