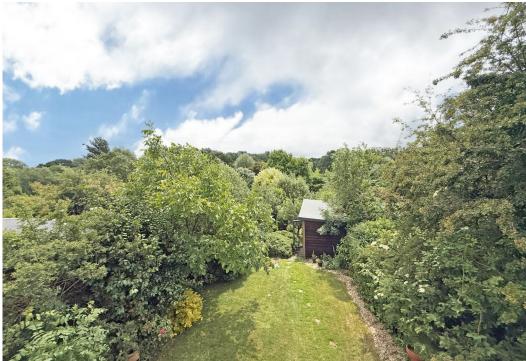

## **KEY FEATURES**

- Entrance porch with cloakroom, opening to a large inner hallway with turning staircase to landing
- Open plan kitchen/dining room with a feature fireplace, range of fitted units, bow window to front and glazed patio doors to the rear
- Good sized living room, also having a feature fireplace, with bay window overlooking the rear garden
- Separate and very practical utility, providing access to the garage, garden and front driveway
- On the first floor are three double bedrooms, two of which have built in wardrobes and impressive views
- Re-fitted and well-appointed family bathroom with corner shower and vanity unit
- uPVC double glazed windows and gas fired central heating
- Stunning south facing rear garden, extending down to the Rea Brook, comprising areas of lawn, paved terraces, planted borders and raised beds
- There is also a very well-designed garden office which is insulated and has power, lighting, electric heating and decked balcony, creating the perfect space for working from home and can also be used as additional accommodation if required
- Block paved private driveway to front providing plenty of parking and turning for multiple vehicles
- A very quiet and convenient location, within walking distance of the fantastic and varied amenities of Coleham, along with the excellent primary school and both Meole and Priory secondary schools. The town centre, retail park and useful road links are also just a short distance away