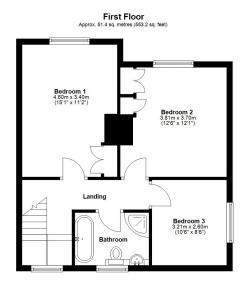

## **KEY FEATURES**

- Entrance porch with cloakroom, opening to a large inner hallway with turning staircase to landing
- Open plan kitchen/dining room with a feature fireplace, range of fitted units, bow window to front and glazed patio doors to the rear
- Good sized living room, also having a feature fireplace, with bay window overlooking the rear garden
- Separate and very practical utility, providing access to the garage, garden and front driveway
- On the first floor are three double bedrooms, two of which have built in wardrobes and impressive views
- Re-fitted and well-appointed family bathroom with corner shower and vanity unit
- uPVC double glazed windows and gas fired central heating
- Stunning south facing rear garden, extending down to the Rea Brook, comprising areas of lawn, paved terraces, planted borders and raised beds
- There is also a very well-designed garden office which is insulated and has power, lighting, electric heating and decked balcony, creating the perfect space for working from home and can also be used as additional accommodation if required
- Block paved private driveway to front providing plenty of parking and turning for multiple vehicles
- A very quiet and convenient location, within walking distance of the fantastic and varied amenities of Coleham, along with the excellent primary school and both Meole and Priory secondary schools. The town centre, retail park and useful road links are also just a short distance away