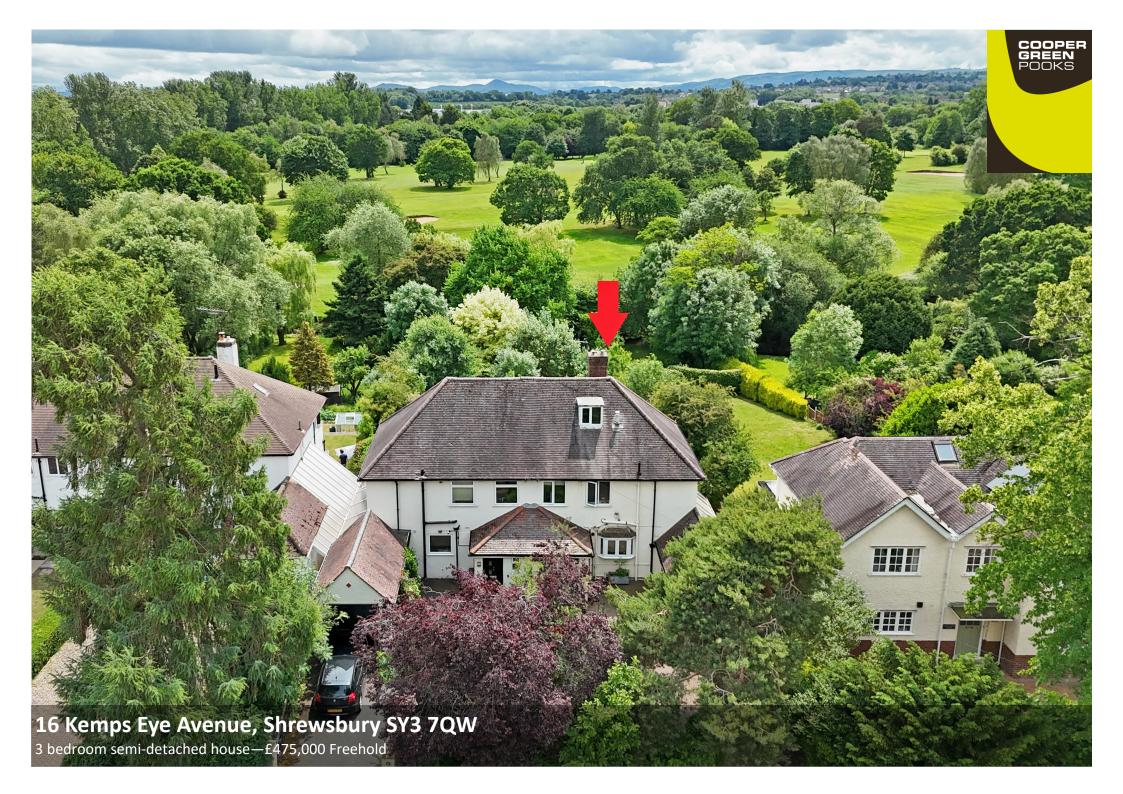

£475,000 Freehold—3 bedroom semi-detached house sales@cgpooks.co.uk

Occupying a fantastic position, quietly tucked away within a sought-after residential area, with beautiful south facing gardens adjoining the Rea Brook, this traditional semi-detached family house offers well-proportioned accommodation, benefitting from a lovely outlook over the golf course, extensive driveway parking, single garage and purpose-built garden office.

## 16 Kemps Eye Avenue, Shrewsbury SY3 7QW

£475,000 Freehold—3 bedroom semi-detached house sales@cgpooks.co.uk