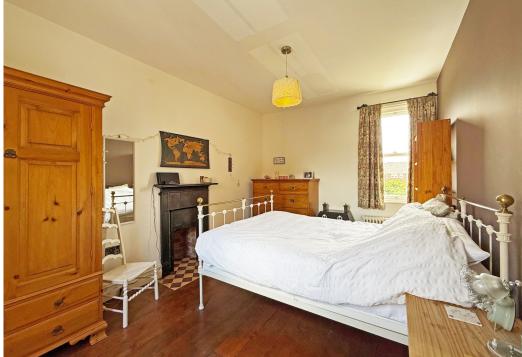

#### **KEY FEATURES**

- Completely renovated and carefully restored to a high standard throughout, whilst retaining many features, such as boarded and quarry tiled flooring (with underfloor heating) and original fireplaces.
- Entrance hall with decorative tiled flooring and doors to reception rooms.
- Living room with wood burner, bay window to front and further window to rear.
- Dining room which opens to the kitchen and has an exposed brick chimney breast, as well as part glazed French casement doors to the rear garden.
- Good sized utility room which also provides rear access to the garden and the cloakroom.
- Staircase from hall to landing where there are 3 bedrooms and a re-fitted family bathroom. The sizeable main bedroom also has a re-fitted en-suite shower room and there is access to the loft via a pull-down ladder.
- Replacement double glazed sash windows and gas fired central heating.
- Double gated access either side of the property to 2 separate block paved driveways that offer parking for up to about 4/5 cars.
- Large detached garage with light, power and electrically operated door to front. Adjoining the garage there is also a superb home office/studio that has a double-glazed window and doors opening onto the garden.
- Private southerly facing rear garden, which has been neatly landscaped to lawn with seating areas. There is also a large garden shed with attached log store.
- Lovely setting in a very quiet and sought after area of Belle Vue, just a short walk from the vibrant Coleham area and its outstanding primary school. The town centre is only a few minutes further via the Greyfriars footbridge.