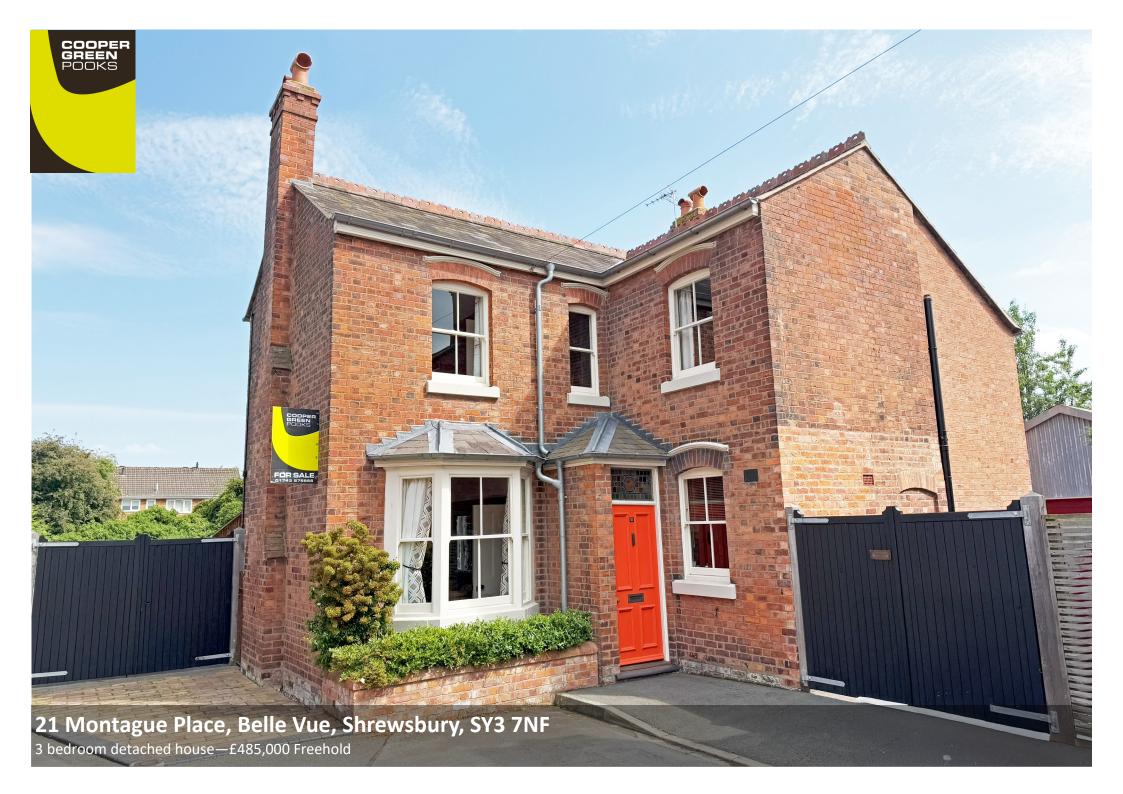

£485,000 Freehold—3 bedroom detached house

sales@cgpooks.co.uk

Tucked away in a quiet and private setting within the popular Belle Vue area of town. This very attractive, renovated and extensively improved detached Victorian house offers spacious and characterful accommodation, along with 2 separate driveways and a detached garage with adjoining home office/studio.

#### **KEY FEATURES**

- Completely renovated and carefully restored to a high standard throughout, whilst retaining many features, such as boarded and quarry tiled flooring (with underfloor heating) and original fireplaces.
- Entrance hall with decorative tiled flooring and doors to reception rooms.
- Living room with wood burner, bay window to front and further window to rear.
- Dining room which opens to the kitchen and has an exposed brick chimney breast, as well as part glazed French casement doors to the rear garden.
- Good sized utility room which also provides rear access to the garden and the cloakroom.
- Staircase from hall to landing where there are 3 bedrooms and a re-fitted family bathroom. The sizeable main bedroom also has a re-fitted en-suite shower room and there is access to the loft via a pull-down ladder.
- Replacement double glazed sash windows and gas fired central heating.
- Double gated access either side of the property to 2 separate block paved driveways that offer parking for up to about 4/5 cars.
- Large detached garage with light, power and electrically operated door to front. Adjoining the garage there is also a superb home office/studio that has a double-glazed window and doors opening onto the garden.
- Private southerly facing rear garden, which has been neatly landscaped to lawn with seating areas. There is also a large garden shed with attached log store.
- Lovely setting in a very quiet and sought after area of Belle Vue, just a short walk from the vibrant Coleham area and its outstanding primary school. The town centre is only a few minutes further via the Greyfriars footbridge.