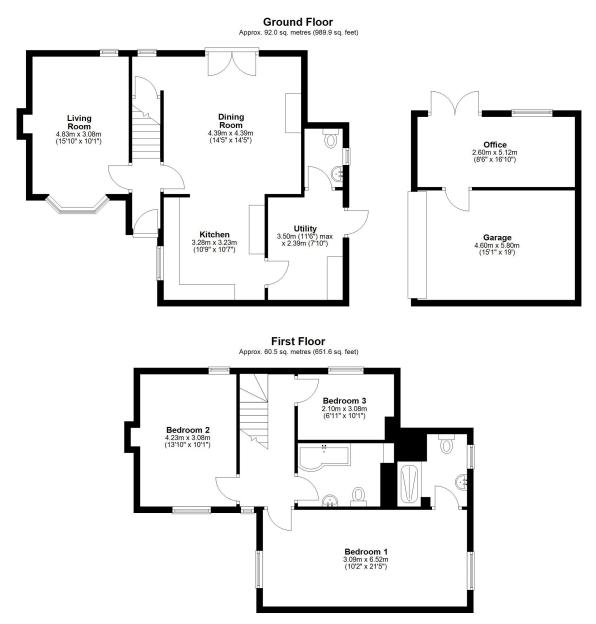

£485,000 Freehold—3 bedroom detached house sales@cgpooks.co.uk

Total area: approx. 152.5 sq. metres (1641.5 sq. feet)

£485,000 Freehold—3 bedroom detached house sales@cgpooks.co.uk

**BOUNDARIES NOT CONFIRMED** 