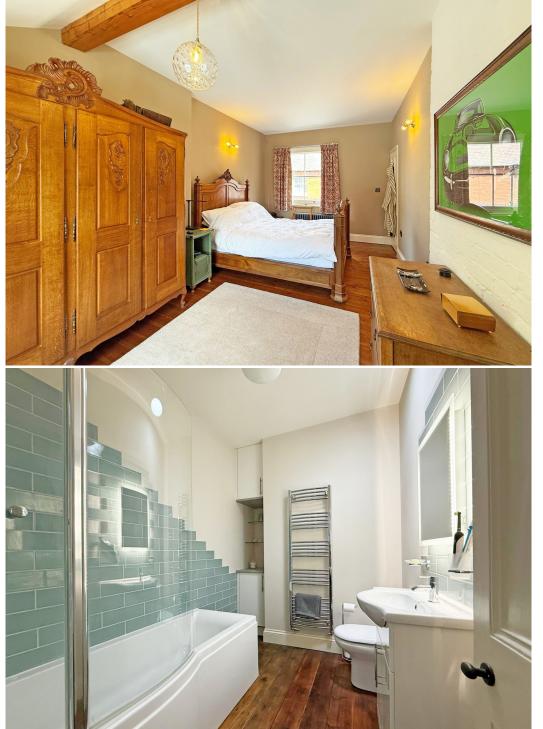

#### **KEY FEATURES**

- Completely renovated and carefully restored to a high standard throughout, whilst retaining many features, such as boarded and quarry tiled flooring (with underfloor heating) and original fireplaces.
- Entrance hall with decorative tiled flooring and doors to reception rooms.
- Living room with wood burner, bay window to front and further window to rear.
- Dining room which opens to the kitchen and has an exposed brick chimney breast, as well as part glazed French casement doors to the rear garden.
- Good sized utility room which also provides rear access to the garden and the cloakroom.
- Staircase from hall to landing where there are 3 bedrooms and a re-fitted family bathroom. The sizeable main bedroom also has a re-fitted en-suite shower room and there is access to the loft via a pull-down ladder.
- Replacement double glazed sash windows and gas fired central heating.
- Double gated access either side of the property to 2 separate block paved driveways that offer parking for up to about 4/5 cars.
- Large detached garage with light, power and electrically operated door to front. Adjoining the garage there is also a superb home office/studio that has a double-glazed window and doors opening onto the garden.
- Private southerly facing rear garden, which has been neatly landscaped to lawn with seating areas. There is also a large garden shed with attached log store.
- Lovely setting in a very quiet and sought after area of Belle Vue, just a short walk from the vibrant Coleham area and its outstanding primary school. The town centre is only a few minutes further via the Greyfriars footbridge.