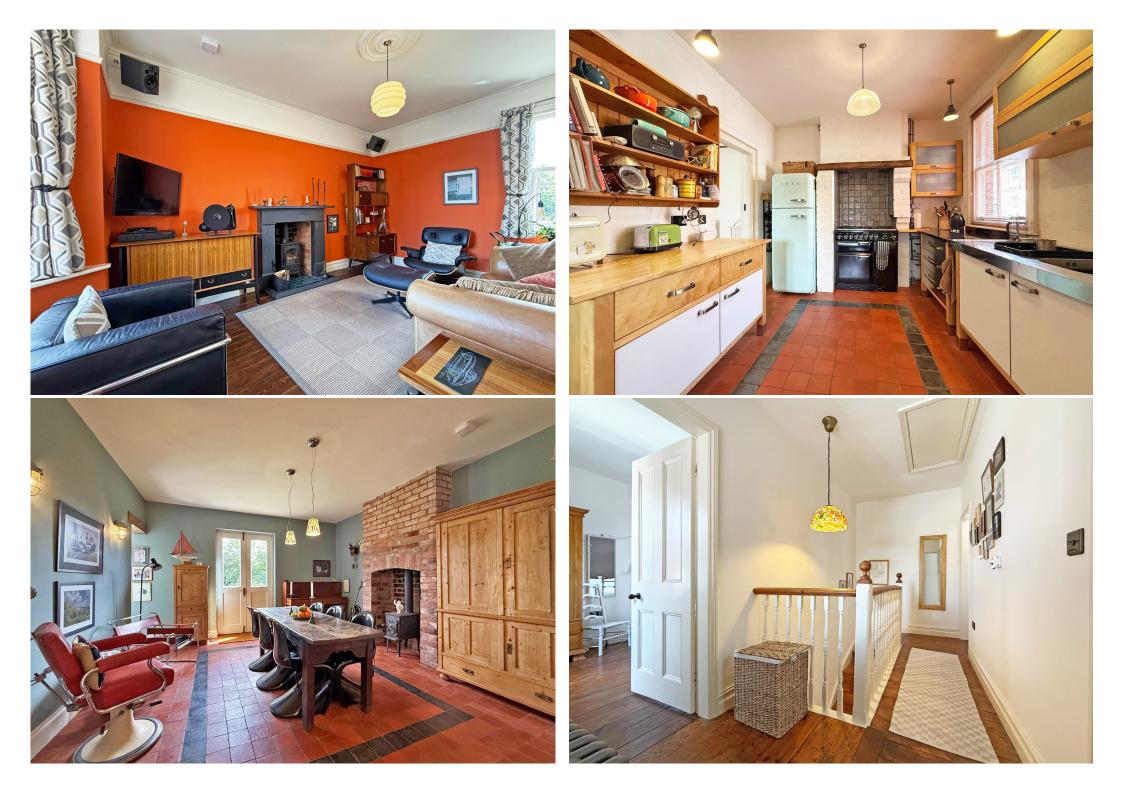

#### **KEY FEATURES**

- Completely renovated and carefully restored to a high standard throughout, whilst retaining many features, such as boarded and quarry tiled flooring (with underfloor heating) and original fireplaces.
- Entrance hall with decorative tiled flooring and doors to reception rooms.
- Living room with wood burner, bay window to front and further window to rear.
- Dining room which opens to the kitchen and has an exposed brick chimney breast, as well as part glazed French casement doors to the rear garden.
- Good sized utility room which also provides rear access to the garden and the cloakroom.
- Staircase from hall to landing where there are 3 bedrooms and a re-fitted family bathroom. The sizeable main bedroom also has a re-fitted en-suite shower room and there is access to the loft via a pull-down ladder.
- Replacement double glazed sash windows and gas fired central heating.
- Double gated access either side of the property to 2 separate block paved driveways that offer parking for up to about 4/5 cars.
- Large detached garage with light, power and electrically operated door to front. Adjoining the garage there is also a superb home office/studio that has a double-glazed window and doors opening onto the garden.
- Private southerly facing rear garden, which has been neatly landscaped to lawn with seating areas. There is also a large garden shed with attached log store.
- Lovely setting in a very quiet and sought after area of Belle Vue, just a short walk from the vibrant Coleham area and its outstanding primary school. The town centre is only a few minutes further via the Greyfriars footbridge.