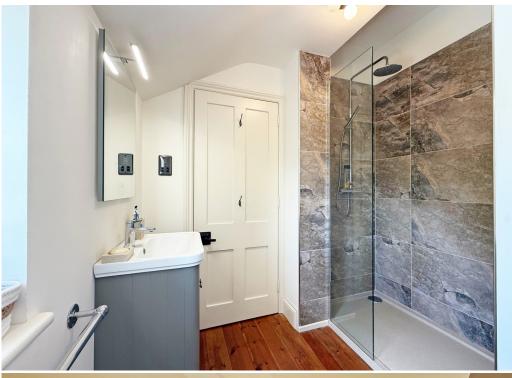

#### **KEY FEATURES**

- Completely renovated and carefully restored to a high standard throughout, whilst retaining many features, such as boarded and quarry tiled flooring (with underfloor heating) and original fireplaces.
- Entrance hall with decorative tiled flooring and doors to reception rooms.
- Living room with wood burner, bay window to front and further window to rear.
- Dining room which opens to the kitchen and has an exposed brick chimney breast, as well as part glazed French casement doors to the rear garden.
- Good sized utility room which also provides rear access to the garden and the cloakroom.
- Staircase from hall to landing where there are 3 bedrooms and a re-fitted family bathroom. The sizeable main bedroom also has a re-fitted en-suite shower room and there is access to the loft via a pull-down ladder.
- Replacement double glazed sash windows and gas fired central heating.
- Double gated access either side of the property to 2 separate block paved driveways that offer parking for up to about 4/5 cars.
- Large detached garage with light, power and electrically operated door to front. Adjoining the garage there is also a superb home office/studio that has a double-glazed window and doors opening onto the garden.
- Private southerly facing rear garden, which has been neatly landscaped to lawn with seating areas. There is also a large garden shed with attached log store.
- Lovely setting in a very quiet and sought after area of Belle Vue, just a short walk from the vibrant Coleham area and its outstanding primary school. The town centre is only a few minutes further via the Greyfriars footbridge.