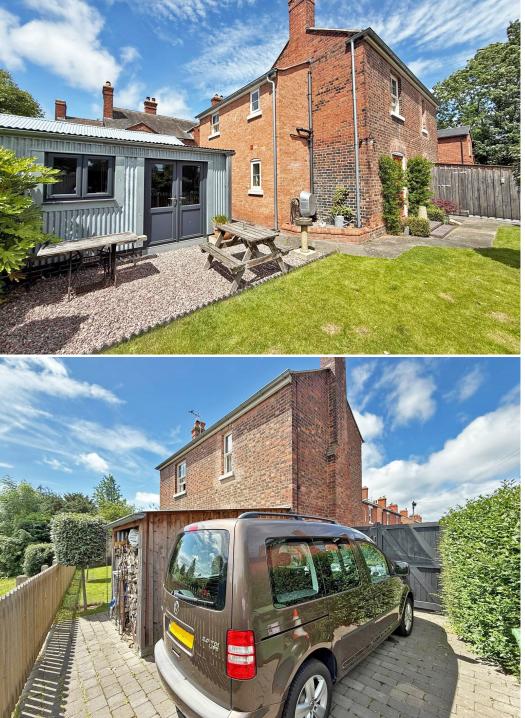

£485,000 Freehold—3 bedroom detached house

sales@cgpooks.co.uk

Tucked away in a quiet and private setting within the popular Belle Vue area of town. This very attractive, renovated and extensively improved detached Victorian house offers spacious and characterful accommodation, along with 2 separate driveways and a detached garage with adjoining home office/studio.

#### **KEY FEATURES**

- Completely renovated and carefully restored to a high standard throughout, whilst retaining many features, such as boarded and quarry tiled flooring (with underfloor heating) and original fireplaces.
- Entrance hall with decorative tiled flooring and doors to reception rooms.
- Living room with wood burner, bay window to front and further window to rear.
- Dining room which opens to the kitchen and has an exposed brick chimney breast, as well as part glazed French casement doors to the rear garden.
- Good sized utility room which also provides rear access to the garden and the cloakroom.
- Staircase from hall to landing where there are 3 bedrooms and a re-fitted family bathroom. The sizeable main bedroom also has a re-fitted en-suite shower room and there is access to the loft via a pull-down ladder.
- Replacement double glazed sash windows and gas fired central heating.
- Double gated access either side of the property to 2 separate block paved driveways that offer parking for up to about 4/5 cars.
- Large detached garage with light, power and electrically operated door to front. Adjoining the garage there is also a superb home office/studio that has a double-glazed window and doors opening onto the garden.
- Private southerly facing rear garden, which has been neatly landscaped to lawn with seating areas. There is also a large garden shed with attached log store.
- Lovely setting in a very quiet and sought after area of Belle Vue, just a short walk from the vibrant Coleham area and its outstanding primary school. The town centre is only a few minutes further via the Greyfriars footbridge.