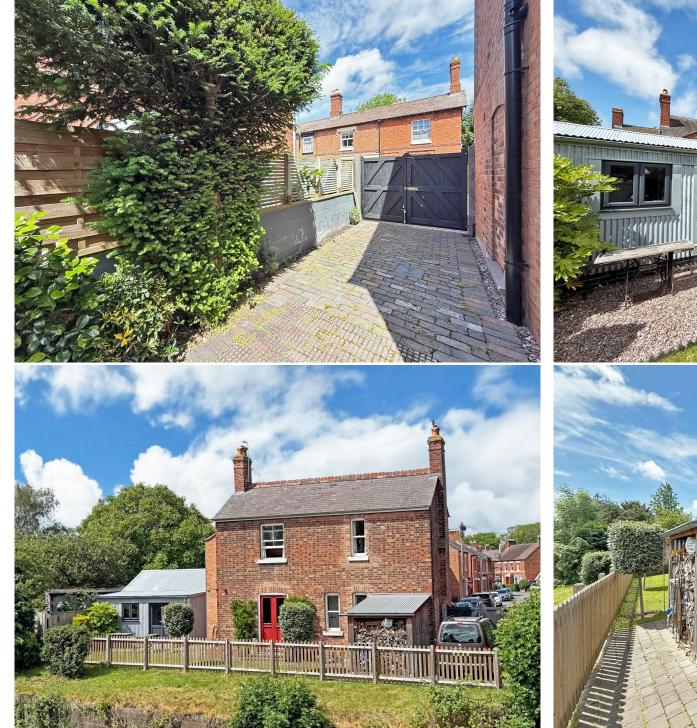

£485,000 Freehold—3 bedroom detached house

sales@cgpooks.co.uk

Tucked away in a quiet and private setting within the popular Belle Vue area of town. This very attractive, renovated and extensively improved detached Victorian house offers spacious and characterful accommodation, along with 2 separate driveways and a detached garage with adjoining home office/studio.

#### **KEY FEATURES**

- Completely renovated and carefully restored to a high standard throughout, whilst retaining many features, such as boarded and quarry tiled flooring (with underfloor heating) and original fireplaces.
- Entrance hall with decorative tiled flooring and doors to reception rooms.
- Living room with wood burner, bay window to front and further window to rear.
- Dining room which opens to the kitchen and has an exposed brick chimney breast, as well as part glazed French casement doors to the rear garden.
- Good sized utility room which also provides rear access to the garden and the cloakroom.
- Staircase from hall to landing where there are 3 bedrooms and a re-fitted family bathroom. The sizeable main bedroom also has a re-fitted en-suite shower room and there is access to the loft via a pull-down ladder.
- Replacement double glazed sash windows and gas fired central heating.
- Double gated access either side of the property to 2 separate block paved driveways that offer parking for up to about 4/5 cars.
- Large detached garage with light, power and electrically operated door to front. Adjoining the garage there is also a superb home office/studio that has a double-glazed window and doors opening onto the garden.
- Private southerly facing rear garden, which has been neatly landscaped to lawn with seating areas. There is also a large garden shed with attached log store.
- Lovely setting in a very quiet and sought after area of Belle Vue, just a short walk from the vibrant Coleham area and its outstanding primary school. The town centre is only a few minutes further via the Greyfriars footbridge.