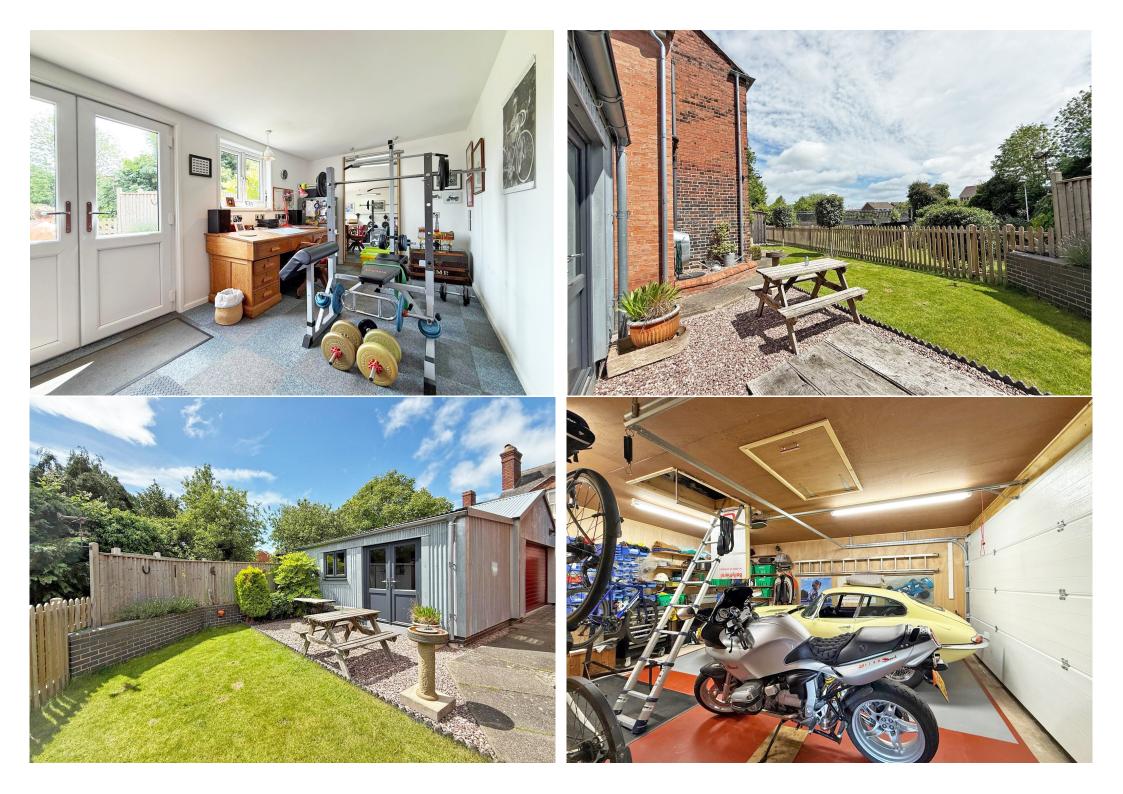

#### **KEY FEATURES**

- Completely renovated and carefully restored to a high standard throughout, whilst retaining many features, such as boarded and quarry tiled flooring (with underfloor heating) and original fireplaces.
- Entrance hall with decorative tiled flooring and doors to reception rooms.
- Living room with wood burner, bay window to front and further window to rear.
- Dining room which opens to the kitchen and has an exposed brick chimney breast, as well as part glazed French casement doors to the rear garden.
- Good sized utility room which also provides rear access to the garden and the cloakroom.
- Staircase from hall to landing where there are 3 bedrooms and a re-fitted family bathroom. The sizeable main bedroom also has a re-fitted en-suite shower room and there is access to the loft via a pull-down ladder.
- Replacement double glazed sash windows and gas fired central heating.
- Double gated access either side of the property to 2 separate block paved driveways that offer parking for up to about 4/5 cars.
- Large detached garage with light, power and electrically operated door to front. Adjoining the garage there is also a superb home office/studio that has a double-glazed window and doors opening onto the garden.
- Private southerly facing rear garden, which has been neatly landscaped to lawn with seating areas. There is also a large garden shed with attached log store.
- Lovely setting in a very quiet and sought after area of Belle Vue, just a short walk from the vibrant Coleham area and its outstanding primary school. The town centre is only a few minutes further via the Greyfriars footbridge.