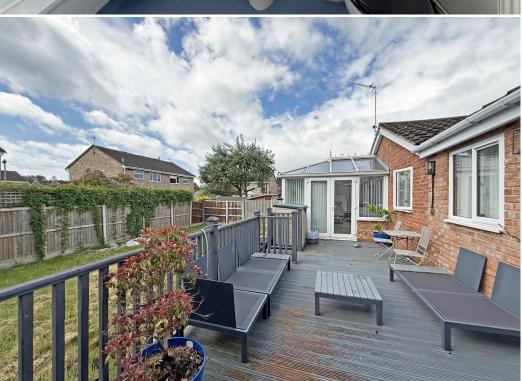

#### **KEY FEATURES**

- Good sized porch opening to an inner hallway with useful storage
- Open plan living/dining room with feature wood burning stove and glazed double doors onto the conservatory
- Modern fitted kitchen, complete with integrated appliances and access to side
- Two double bedrooms and a separate wet-room
- The extension to side has created a very practical utility area and third bedroom, which would also make a great home office or additional reception room
- Private rear garden, laid to lawn with raised decked terrace and gated access to side, as well as a hot tub with timber covering which is included within the sale
- Driveway to front providing plenty of parking and access to the attached single garage
- A lovely and quiet setting within a popular residential area, close to an extensive range
  of amenities, excellent schools, road links via the bypass, as well as being just a tenminute drive from the town centre