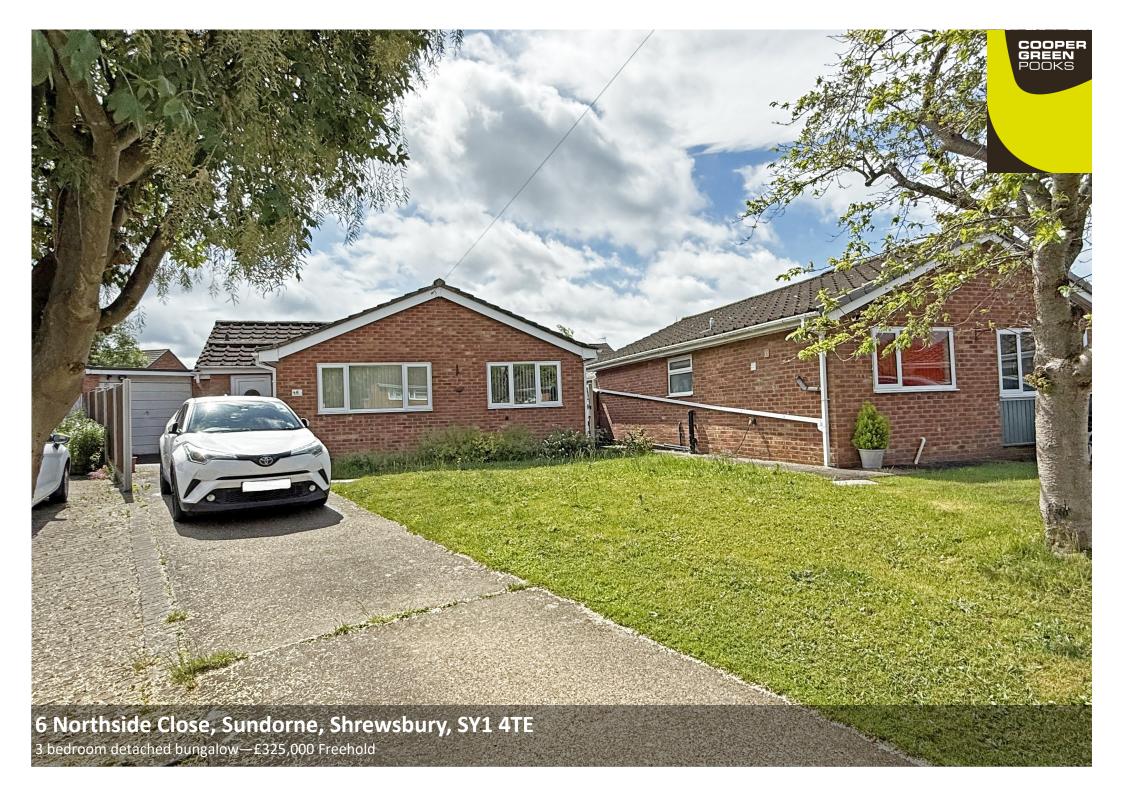

£325,000 Freehold—3 bedroom detached bungalow sales@cgpooks.co.uk

Occupying a lovely position within a quiet cul-de-sac, this detached bungalow has been extended to provide well-proportioned and versatile accommodation, while benefitting from a private rear garden, driveway parking and single garage.

#### **KEY FEATURES**

- Good sized porch opening to an inner hallway with useful storage
- Open plan living/dining room with feature wood burning stove and glazed double doors onto the conservatory
- Modern fitted kitchen, complete with integrated appliances and access to side
- Two double bedrooms and a separate wet-room
- The extension to side has created a very practical utility area and third bedroom, which would also make a great home office or additional reception room
- Private rear garden, laid to lawn with raised decked terrace and gated access to side, as well as a hot tub with timber covering which is included within the sale
- Driveway to front providing plenty of parking and access to the attached single garage
- A lovely and quiet setting within a popular residential area, close to an extensive range
  of amenities, excellent schools, road links via the bypass, as well as being just a tenminute drive from the town centre