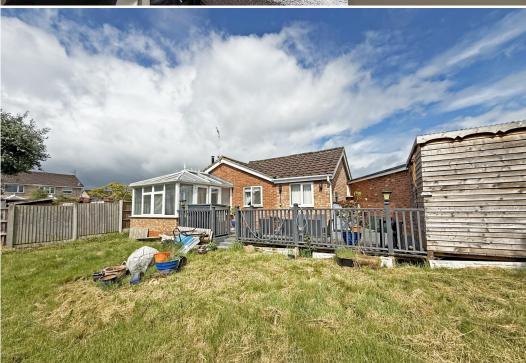

£325,000 Freehold—3 bedroom detached bungalow sales@cgpooks.co.uk

Occupying a lovely position within a quiet cul-de-sac, this detached bungalow has been extended to provide well-proportioned and versatile accommodation, while benefitting from a private rear garden, driveway parking and single garage.

#### **KEY FEATURES**

- Good sized porch opening to an inner hallway with useful storage
- Open plan living/dining room with feature wood burning stove and glazed double doors onto the conservatory
- Modern fitted kitchen, complete with integrated appliances and access to side
- Two double bedrooms and a separate wet-room
- The extension to side has created a very practical utility area and third bedroom, which would also make a great home office or additional reception room
- Private rear garden, laid to lawn with raised decked terrace and gated access to side, as well as a hot tub with timber covering which is included within the sale
- Driveway to front providing plenty of parking and access to the attached single garage
- A lovely and quiet setting within a popular residential area, close to an extensive range
  of amenities, excellent schools, road links via the bypass, as well as being just a tenminute drive from the town centre