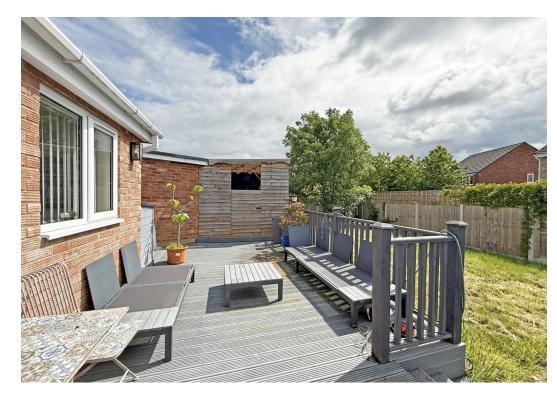

#### **KEY FEATURES**

- Good sized porch opening to an inner hallway with useful storage
- Open plan living/dining room with feature wood burning stove and glazed double doors onto the conservatory
- Modern fitted kitchen, complete with integrated appliances and access to side
- Two double bedrooms and a separate wet-room
- The extension to side has created a very practical utility area and third bedroom, which would also make a great home office or additional reception room
- Private rear garden, laid to lawn with raised decked terrace and gated access to side, as well as a hot tub with timber covering which is included within the sale
- Driveway to front providing plenty of parking and access to the attached single garage
- A lovely and quiet setting within a popular residential area, close to an extensive range
  of amenities, excellent schools, road links via the bypass, as well as being just a tenminute drive from the town centre