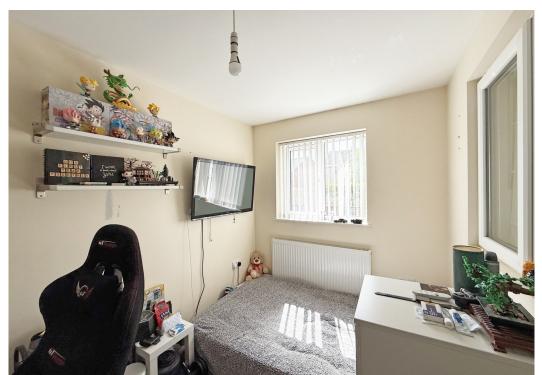

#### **KEY FEATURES**

- Good sized porch opening to an inner hallway with useful storage
- Open plan living/dining room with feature wood burning stove and glazed double doors onto the conservatory
- Modern fitted kitchen, complete with integrated appliances and access to side
- Two double bedrooms and a separate wet-room
- The extension to side has created a very practical utility area and third bedroom, which would also make a great home office or additional reception room
- Private rear garden, laid to lawn with raised decked terrace and gated access to side, as well as a hot tub with timber covering which is included within the sale
- Driveway to front providing plenty of parking and access to the attached single garage
- A lovely and quiet setting within a popular residential area, close to an extensive range
  of amenities, excellent schools, road links via the bypass, as well as being just a tenminute drive from the town centre

# **Ground Floor** Approx. 99.8 sq. metres (1074.0 sq. feet) Bedroom 1 3.22m x 3.80m (10'7" x 12'5") Kitchen (11'10" x 8'3") Hall Porch Wet Room Bedroom 2 2.60m x 2.70m (8'6" x 8'10") Utility Garage Bedroom Living/Dining Room 3/Study 3.21m x 2.20m (10'6" x 7'3") (6'7" x 20'4") Conservatory 3.30m x 3.30m (10'10" x 10'10")