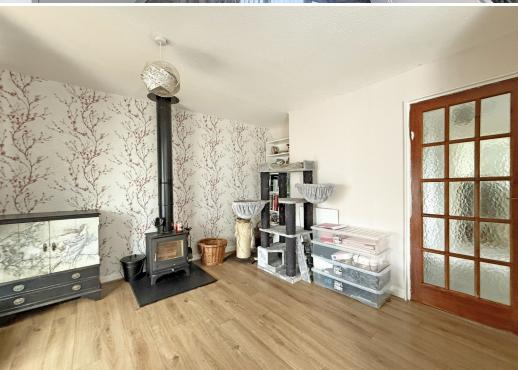

#### **KEY FEATURES**

- Good sized porch opening to an inner hallway with useful storage
- Open plan living/dining room with feature wood burning stove and glazed double doors onto the conservatory
- Modern fitted kitchen, complete with integrated appliances and access to side
- Two double bedrooms and a separate wet-room
- The extension to side has created a very practical utility area and third bedroom, which would also make a great home office or additional reception room
- Private rear garden, laid to lawn with raised decked terrace and gated access to side, as well as a hot tub with timber covering which is included within the sale
- Driveway to front providing plenty of parking and access to the attached single garage
- A lovely and quiet setting within a popular residential area, close to an extensive range
  of amenities, excellent schools, road links via the bypass, as well as being just a tenminute drive from the town centre

# **Ground Floor** Approx. 99.8 sq. metres (1074.0 sq. feet) Bedroom 1 3.22m x 3.80m (10'7" x 12'5") Kitchen (11'10" x 8'3") Hall Porch Wet Room Bedroom 2 2.60m x 2.70m (8'6" x 8'10") Utility Garage Bedroom Living/Dining Room 3/Study 3.21m x 2.20m (10'6" x 7'3") (6'7" x 20'4") Conservatory 3.30m x 3.30m (10'10" x 10'10")