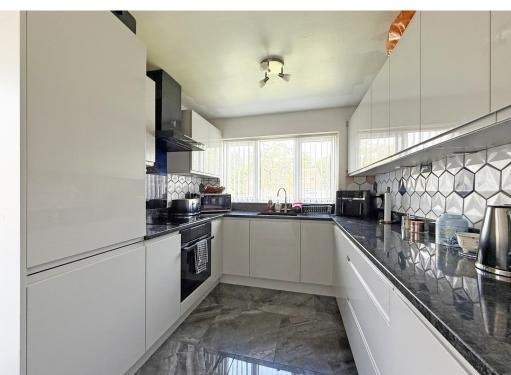

#### **KEY FEATURES**

- Good sized porch opening to an inner hallway with useful storage
- Open plan living/dining room with feature wood burning stove and glazed double doors onto the conservatory
- Modern fitted kitchen, complete with integrated appliances and access to side
- Two double bedrooms and a separate wet-room
- The extension to side has created a very practical utility area and third bedroom, which would also make a great home office or additional reception room
- Private rear garden, laid to lawn with raised decked terrace and gated access to side, as well as a hot tub with timber covering which is included within the sale
- Driveway to front providing plenty of parking and access to the attached single garage
- A lovely and quiet setting within a popular residential area, close to an extensive range
  of amenities, excellent schools, road links via the bypass, as well as being just a tenminute drive from the town centre