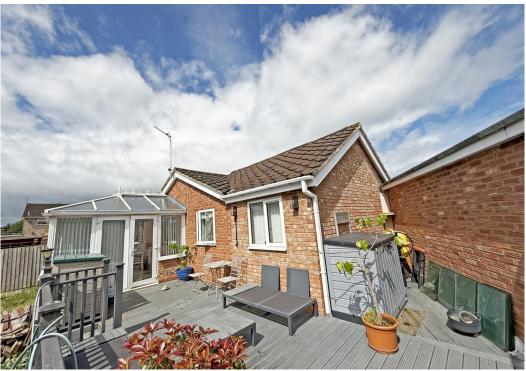

#### **KEY FEATURES**

- Good sized porch opening to an inner hallway with useful storage
- Open plan living/dining room with feature wood burning stove and glazed double doors onto the conservatory
- Modern fitted kitchen, complete with integrated appliances and access to side
- Two double bedrooms and a separate wet-room
- The extension to side has created a very practical utility area and third bedroom, which would also make a great home office or additional reception room
- Private rear garden, laid to lawn with raised decked terrace and gated access to side, as well as a hot tub with timber covering which is included within the sale
- Driveway to front providing plenty of parking and access to the attached single garage
- A lovely and quiet setting within a popular residential area, close to an extensive range
  of amenities, excellent schools, road links via the bypass, as well as being just a tenminute drive from the town centre