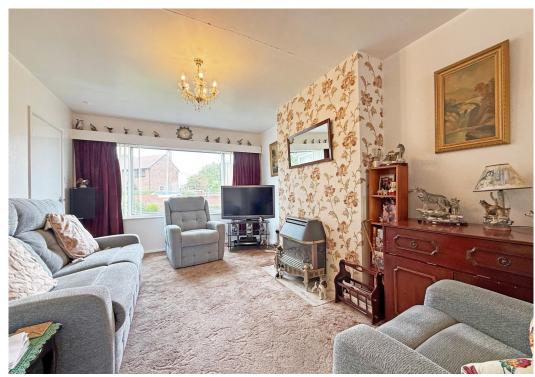

#### **KEY FEATURES**

- Entrance porch to hall, from which there is access to both the kitchen and living room
- Living/dining room with fireplace and window to front
- Large family room extension to the rear with full length windows and glazed double doors to garden
- Kitchen with fitted units and part glazed door to side that opens onto a side lobby, from which you can access the front and rear, as well as the garage
- Staircase from hall to first floor landing where there are 3 bedrooms and a bathroom
- uPVC double glazed windows and gas fired central heating
- Driveway providing parking and access to the garage with an adjoining lawned front garden
- Private south facing rear garden which has been mainly gravelled and paved for easy maintenance
- Few minutes' walk from the local shops, medical practice, Lythwood playing fields and school. Meole Brace retail park is also just a 5-minute drive away and Shrewsbury town centre is about 15 minute's
- No onward chain