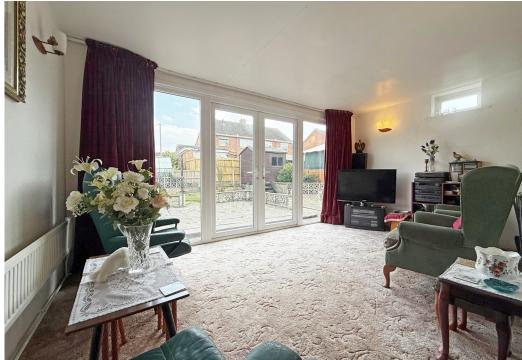

#### **KEY FEATURES**

- Entrance porch to hall, from which there is access to both the kitchen and living room
- Living/dining room with fireplace and window to front
- Large family room extension to the rear with full length windows and glazed double doors to garden
- Kitchen with fitted units and part glazed door to side that opens onto a side lobby, from which you can access the front and rear, as well as the garage
- Staircase from hall to first floor landing where there are 3 bedrooms and a bathroom
- uPVC double glazed windows and gas fired central heating
- Driveway providing parking and access to the garage with an adjoining lawned front garden
- Private south facing rear garden which has been mainly gravelled and paved for easy maintenance
- Few minutes' walk from the local shops, medical practice, Lythwood playing fields and school. Meole Brace retail park is also just a 5-minute drive away and Shrewsbury town centre is about 15 minute's
- No onward chain