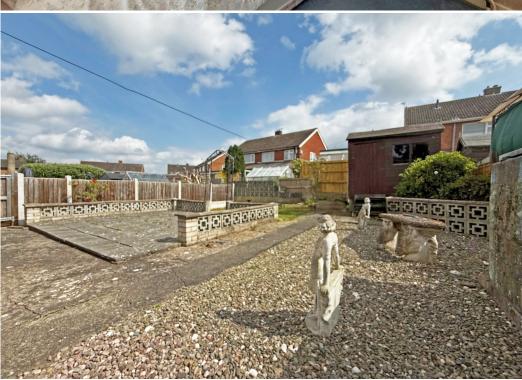

#### **KEY FEATURES**

- Entrance porch to hall, from which there is access to both the kitchen and living room
- Living/dining room with fireplace and window to front
- Large family room extension to the rear with full length windows and glazed double doors to garden
- Kitchen with fitted units and part glazed door to side that opens onto a side lobby, from which you can access the front and rear, as well as the garage
- Staircase from hall to first floor landing where there are 3 bedrooms and a bathroom
- uPVC double glazed windows and gas fired central heating
- Driveway providing parking and access to the garage with an adjoining lawned front garden
- Private south facing rear garden which has been mainly gravelled and paved for easy maintenance
- Few minutes' walk from the local shops, medical practice, Lythwood playing fields and school. Meole Brace retail park is also just a 5-minute drive away and Shrewsbury town centre is about 15 minute's
- No onward chain