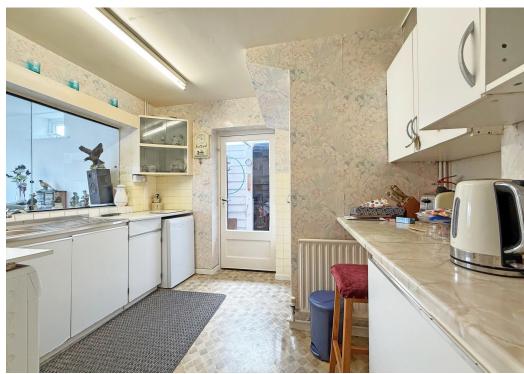

#### **KEY FEATURES**

- Entrance porch to hall, from which there is access to both the kitchen and living room
- Living/dining room with fireplace and window to front
- Large family room extension to the rear with full length windows and glazed double doors to garden
- Kitchen with fitted units and part glazed door to side that opens onto a side lobby, from which you can access the front and rear, as well as the garage
- Staircase from hall to first floor landing where there are 3 bedrooms and a bathroom
- uPVC double glazed windows and gas fired central heating
- Driveway providing parking and access to the garage with an adjoining lawned front garden
- Private south facing rear garden which has been mainly gravelled and paved for easy maintenance
- Few minutes' walk from the local shops, medical practice, Lythwood playing fields and school. Meole Brace retail park is also just a 5-minute drive away and Shrewsbury town centre is about 15 minute's
- No onward chain