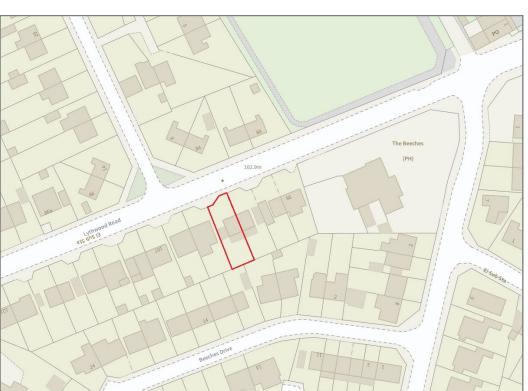

# 101 Lythwood Road, Bayston Hill, Shrewsbury, SY3 ONT

£250,000 Freehold—3 bedroom semi-detached house sales@cgpooks.co.uk

**BOUNDARIES NOT CONFIRMED** 

Tenure Freehold

**Local Authority Shropshire Council** 