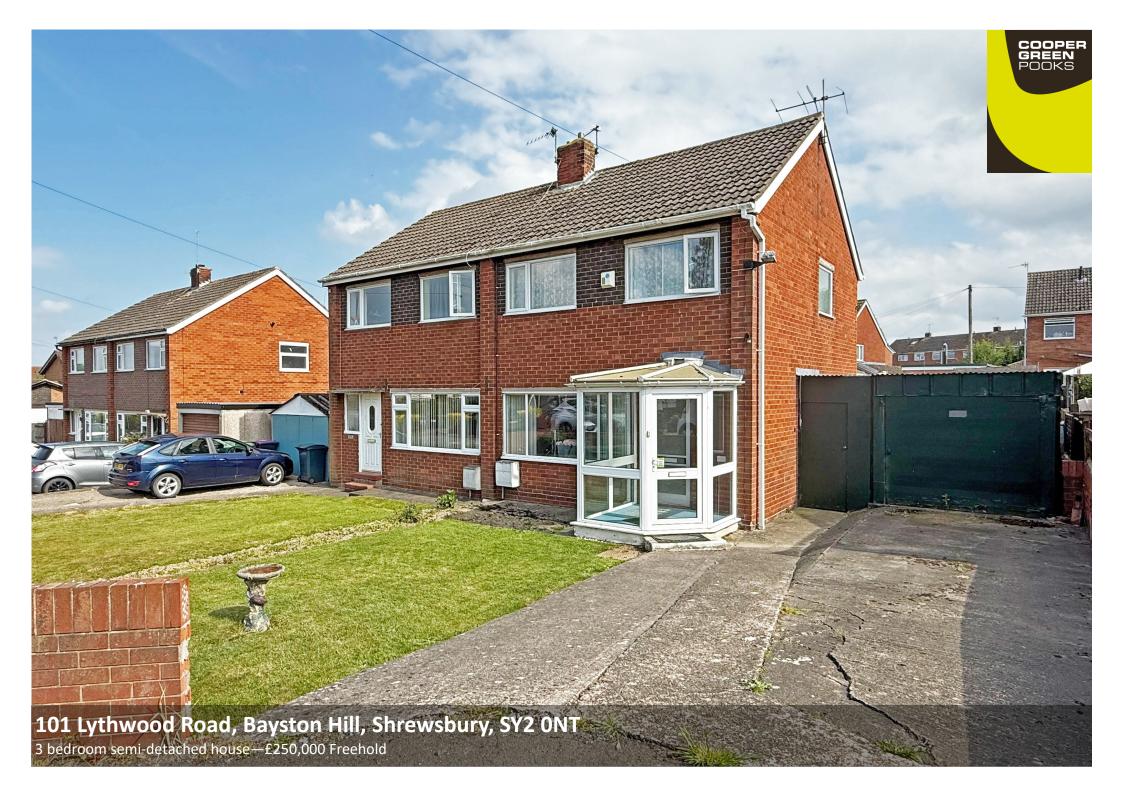

## 101 Lythwood Road, Bayston Hill, Shrewsbury, SY3 ONT

£250,000 Freehold—3 bedroom semi-detached house sales@cgpooks.co.uk

This extended semi-detached family home offers excellent accommodation, whilst being well situated with a south facing garden, just a stones throw from the local primary school and excellent amenities.

#### **KEY FEATURES**

- Entrance porch to hall, from which there is access to both the kitchen and living room
- Living/dining room with fireplace and window to front
- Large family room extension to the rear with full length windows and glazed double doors to garden
- Kitchen with fitted units and part glazed door to side that opens onto a side lobby, from which you can access the front and rear, as well as the garage
- Staircase from hall to first floor landing where there are 3 bedrooms and a bathroom
- uPVC double glazed windows and gas fired central heating
- Driveway providing parking and access to the garage with an adjoining lawned front garden
- Private south facing rear garden which has been mainly gravelled and paved for easy maintenance
- Few minutes' walk from the local shops, medical practice, Lythwood playing fields and school. Meole Brace retail park is also just a 5-minute drive away and Shrewsbury town centre is about 15 minute's
- No onward chain