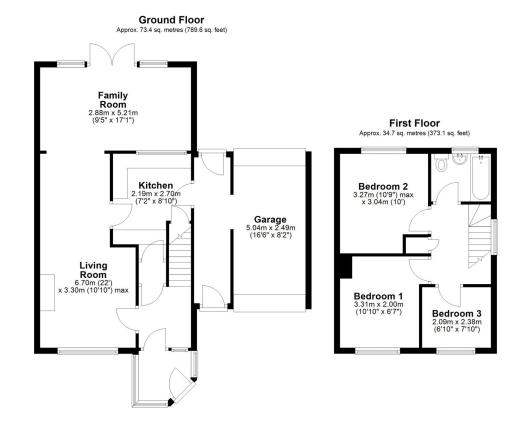

#### **KEY FEATURES**

- Entrance porch to hall, from which there is access to both the kitchen and living room
- Living/dining room with fireplace and window to front
- Large family room extension to the rear with full length windows and glazed double doors to garden
- Kitchen with fitted units and part glazed door to side that opens onto a side lobby, from which you can access the front and rear, as well as the garage
- Staircase from hall to first floor landing where there are 3 bedrooms and a bathroom
- uPVC double glazed windows and gas fired central heating
- Driveway providing parking and access to the garage with an adjoining lawned front garden
- Private south facing rear garden which has been mainly gravelled and paved for easy maintenance
- Few minutes' walk from the local shops, medical practice, Lythwood playing fields and school. Meole Brace retail park is also just a 5-minute drive away and Shrewsbury town centre is about 15 minute's
- No onward chain