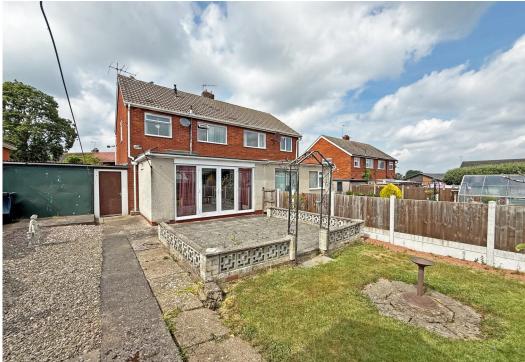

## 101 Lythwood Road, Bayston Hill, Shrewsbury, SY3 ONT

£250,000 Freehold—3 bedroom semi-detached house sales@cgpooks.co.uk

This extended semi-detached family home offers excellent accommodation, whilst being well situated with a south facing garden, just a stones throw from the local primary school and excellent amenities.

#### **KEY FEATURES**

- Entrance porch to hall, from which there is access to both the kitchen and living room
- Living/dining room with fireplace and window to front
- Large family room extension to the rear with full length windows and glazed double doors to garden
- Kitchen with fitted units and part glazed door to side that opens onto a side lobby, from which you can access the front and rear, as well as the garage
- Staircase from hall to first floor landing where there are 3 bedrooms and a bathroom
- uPVC double glazed windows and gas fired central heating
- Driveway providing parking and access to the garage with an adjoining lawned front garden
- Private south facing rear garden which has been mainly gravelled and paved for easy maintenance
- Few minutes' walk from the local shops, medical practice, Lythwood playing fields and school. Meole Brace retail park is also just a 5-minute drive away and Shrewsbury town centre is about 15 minute's
- No onward chain