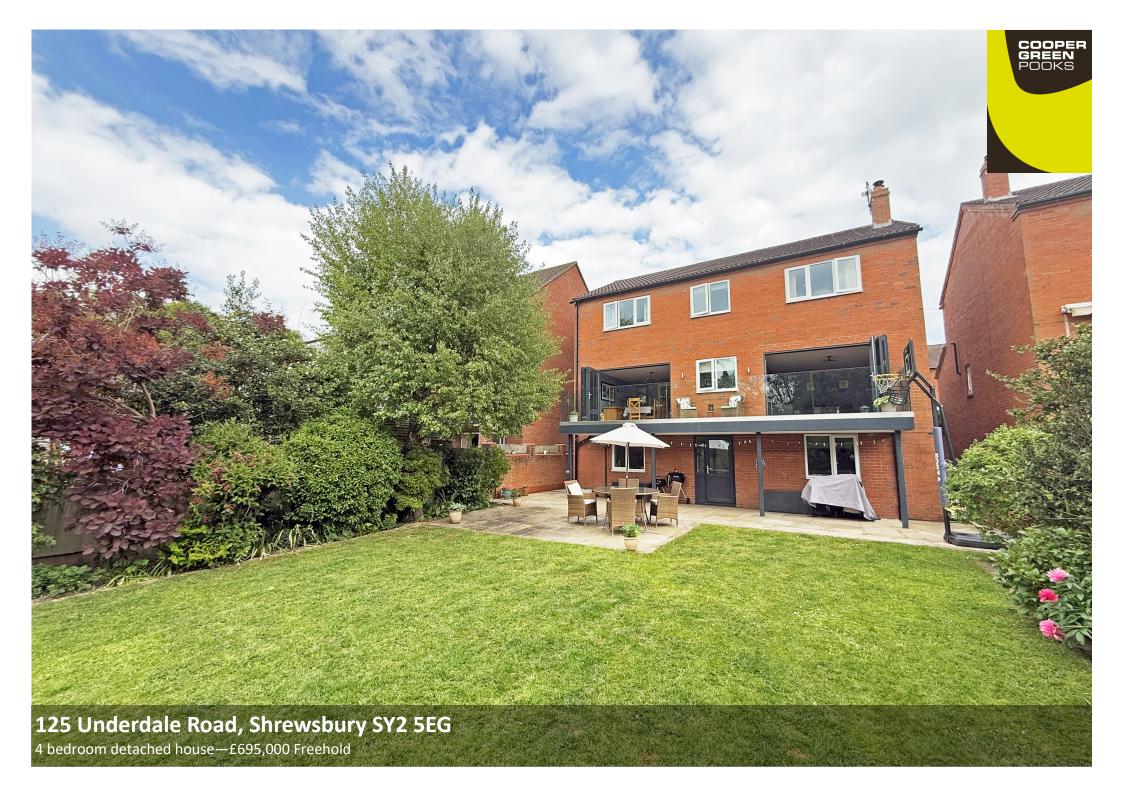

£695,000 Freehold—4 bedroom detached house sales@cgpooks.co.uk

Occupying a fantastic position within a sought-after area of the town, this substantial and versatile detached house has been improved to provide thoughtfully designed accommodation over three floors, with the benefit of an extensive private driveway, garage, landscaped garden and impressive outlook over green open space and the River Severn.

#### **KEY FEATURES**

- Entrance vestibule opening to a good-sized hallway with cloakroom and turning staircases to both the first floor and lower ground floor
- Separate living and dining rooms, both having oak boarded flooring and bi-folding doors onto the balcony, with the living room also having a feature fireplace and inset wood burning stove
- Fitted kitchen/breakfast room with useful pantry, windows to two elevations and access to side
- There is also a study area which is open plan to both the living and dining rooms
- On the first floor are four double bedrooms, a well-appointed family bathroom and en-suite shower room to bedroom one
- The lower ground floor offers a very versatile and practical space, currently comprising a family/games room, large utility, gym, and excellent storage, as well as a hallway with access to the garden
- To the rear of the property is an impressive balcony with composite decking and glazed screening to make the most of the stunning views over the adjoining field and River Severn
- Attractively landscaped private rear garden, laid to lawn with paved sun terraces and planted borders. There is also access from the garden to the kitchen and gated access to the front drive
- Integral single garage and extensive gravelled driveway providing plenty of parking
- A superb location at the end of a very popular no through road, close to local park, a varied range of amenities and beautiful riverside walks, as well as the town centre and train station which are also just a short walk away