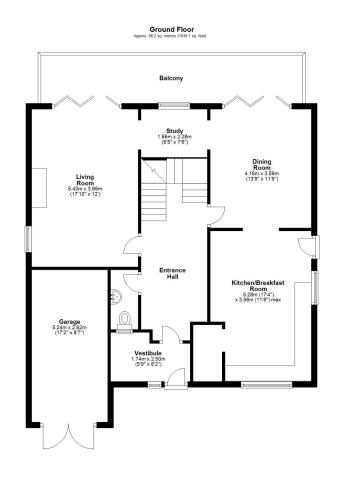

#### **KEY FEATURES**

- Entrance vestibule opening to a good-sized hallway with cloakroom and turning staircases to both the first floor and lower ground floor
- Separate living and dining rooms, both having oak boarded flooring and bi-folding doors onto the balcony, with the living room also having a feature fireplace and inset wood burning stove
- Fitted kitchen/breakfast room with useful pantry, windows to two elevations and access to side
- There is also a study area which is open plan to both the living and dining rooms
- On the first floor are four double bedrooms, a well-appointed family bathroom and en-suite shower room to bedroom one
- The lower ground floor offers a very versatile and practical space, currently comprising a family/games room, large utility, gym, and excellent storage, as well as a hallway with access to the garden
- To the rear of the property is an impressive balcony with composite decking and glazed screening to make the most of the stunning views over the adjoining field and River Severn
- Attractively landscaped private rear garden, laid to lawn with paved sun terraces and planted borders. There is also access from the garden to the kitchen and gated access to the front drive
- Integral single garage and extensive gravelled driveway providing plenty of parking
- A superb location at the end of a very popular no through road, close to local park, a varied range of amenities and beautiful riverside walks, as well as the town centre and train station which are also just a short walk away