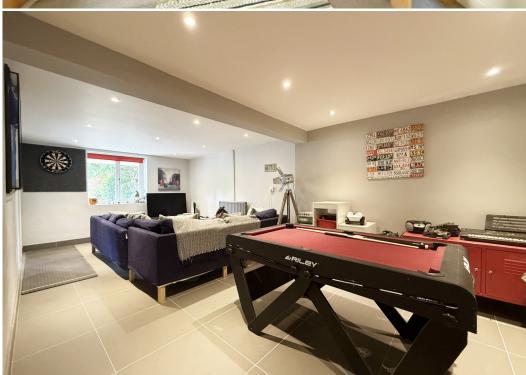

#### **KEY FEATURES**

- Entrance vestibule opening to a good-sized hallway with cloakroom and turning staircases to both the first floor and lower ground floor
- Separate living and dining rooms, both having oak boarded flooring and bi-folding doors onto the balcony, with the living room also having a feature fireplace and inset wood burning stove
- Fitted kitchen/breakfast room with useful pantry, windows to two elevations and access to side
- There is also a study area which is open plan to both the living and dining rooms
- On the first floor are four double bedrooms, a well-appointed family bathroom and en-suite shower room to bedroom one
- The lower ground floor offers a very versatile and practical space, currently comprising a family/games room, large utility, gym, and excellent storage, as well as a hallway with access to the garden
- To the rear of the property is an impressive balcony with composite decking and glazed screening to make the most of the stunning views over the adjoining field and River Severn
- Attractively landscaped private rear garden, laid to lawn with paved sun terraces and planted borders. There is also access from the garden to the kitchen and gated access to the front drive
- Integral single garage and extensive gravelled driveway providing plenty of parking
- A superb location at the end of a very popular no through road, close to local park, a varied range of amenities and beautiful riverside walks, as well as the town centre and train station which are also just a short walk away