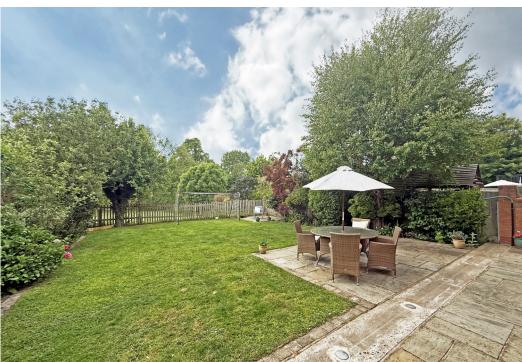

#### **KEY FEATURES**

- Entrance vestibule opening to a good-sized hallway with cloakroom and turning staircases to both the first floor and lower ground floor
- Separate living and dining rooms, both having oak boarded flooring and bi-folding doors onto the balcony, with the living room also having a feature fireplace and inset wood burning stove
- Fitted kitchen/breakfast room with useful pantry, windows to two elevations and access to side
- There is also a study area which is open plan to both the living and dining rooms
- On the first floor are four double bedrooms, a well-appointed family bathroom and en-suite shower room to bedroom one
- The lower ground floor offers a very versatile and practical space, currently comprising a family/games room, large utility, gym, and excellent storage, as well as a hallway with access to the garden
- To the rear of the property is an impressive balcony with composite decking and glazed screening to make the most of the stunning views over the adjoining field and River Severn
- Attractively landscaped private rear garden, laid to lawn with paved sun terraces and planted borders. There is also access from the garden to the kitchen and gated access to the front drive
- Integral single garage and extensive gravelled driveway providing plenty of parking
- A superb location at the end of a very popular no through road, close to local park, a varied range of amenities and beautiful riverside walks, as well as the town centre and train station which are also just a short walk away