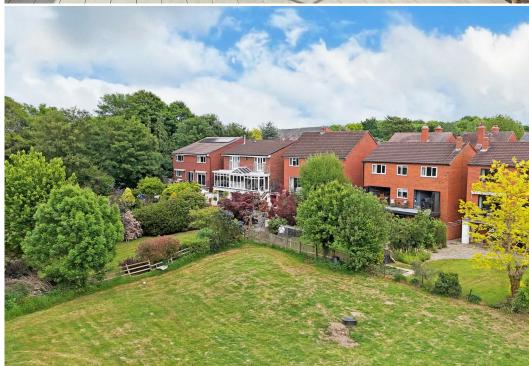

£695,000 Freehold—4 bedroom detached house sales@cgpooks.co.uk

Occupying a fantastic position within a sought-after area of the town, this substantial and versatile detached house has been improved to provide thoughtfully designed accommodation over three floors, with the benefit of an extensive private driveway, garage, landscaped garden and impressive outlook over green open space and the River Severn.

#### **KEY FEATURES**

- Entrance vestibule opening to a good-sized hallway with cloakroom and turning staircases to both the first floor and lower ground floor
- Separate living and dining rooms, both having oak boarded flooring and bi-folding doors onto the balcony, with the living room also having a feature fireplace and inset wood burning stove
- Fitted kitchen/breakfast room with useful pantry, windows to two elevations and access to side
- There is also a study area which is open plan to both the living and dining rooms
- On the first floor are four double bedrooms, a well-appointed family bathroom and en-suite shower room to bedroom one
- The lower ground floor offers a very versatile and practical space, currently comprising a family/games room, large utility, gym, and excellent storage, as well as a hallway with access to the garden
- To the rear of the property is an impressive balcony with composite decking and glazed screening to make the most of the stunning views over the adjoining field and River Severn
- Attractively landscaped private rear garden, laid to lawn with paved sun terraces and planted borders. There is also access from the garden to the kitchen and gated access to the front drive
- Integral single garage and extensive gravelled driveway providing plenty of parking
- A superb location at the end of a very popular no through road, close to local park, a varied range of amenities and beautiful riverside walks, as well as the town centre and train station which are also just a short walk away