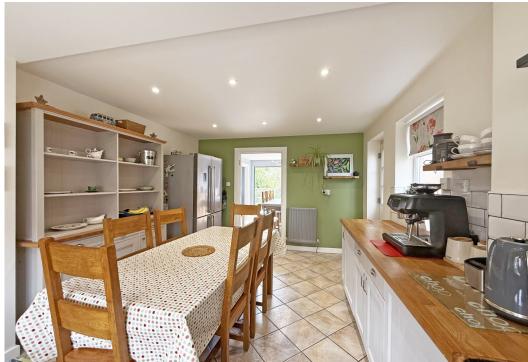

#### **KEY FEATURES**

- Entrance vestibule opening to a good-sized hallway with cloakroom and turning staircases to both the first floor and lower ground floor
- Separate living and dining rooms, both having oak boarded flooring and bi-folding doors onto the balcony, with the living room also having a feature fireplace and inset wood burning stove
- Fitted kitchen/breakfast room with useful pantry, windows to two elevations and access to side
- There is also a study area which is open plan to both the living and dining rooms
- On the first floor are four double bedrooms, a well-appointed family bathroom and en-suite shower room to bedroom one
- The lower ground floor offers a very versatile and practical space, currently comprising a family/games room, large utility, gym, and excellent storage, as well as a hallway with access to the garden
- To the rear of the property is an impressive balcony with composite decking and glazed screening to make the most of the stunning views over the adjoining field and River Severn
- Attractively landscaped private rear garden, laid to lawn with paved sun terraces and planted borders. There is also access from the garden to the kitchen and gated access to the front drive
- Integral single garage and extensive gravelled driveway providing plenty of parking
- A superb location at the end of a very popular no through road, close to local park, a varied range of amenities and beautiful riverside walks, as well as the town centre and train station which are also just a short walk away