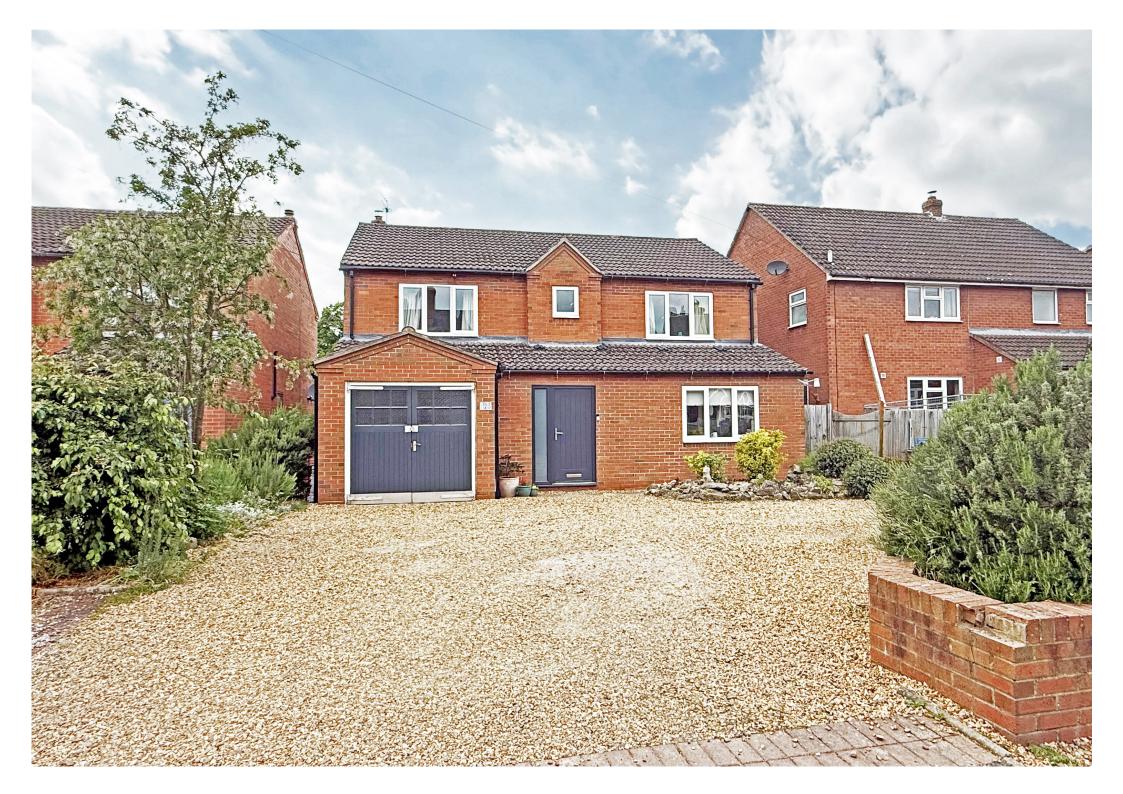

#### **KEY FEATURES**

- Entrance vestibule opening to a good-sized hallway with cloakroom and turning staircases to both the first floor and lower ground floor
- Separate living and dining rooms, both having oak boarded flooring and bi-folding doors onto the balcony, with the living room also having a feature fireplace and inset wood burning stove
- Fitted kitchen/breakfast room with useful pantry, windows to two elevations and access to side
- There is also a study area which is open plan to both the living and dining rooms
- On the first floor are four double bedrooms, a well-appointed family bathroom and en-suite shower room to bedroom one
- The lower ground floor offers a very versatile and practical space, currently comprising a family/games room, large utility, gym, and excellent storage, as well as a hallway with access to the garden
- To the rear of the property is an impressive balcony with composite decking and glazed screening to make the most of the stunning views over the adjoining field and River Severn
- Attractively landscaped private rear garden, laid to lawn with paved sun terraces and planted borders. There is also access from the garden to the kitchen and gated access to the front drive
- Integral single garage and extensive gravelled driveway providing plenty of parking
- A superb location at the end of a very popular no through road, close to local park, a varied range of amenities and beautiful riverside walks, as well as the town centre and train station which are also just a short walk away