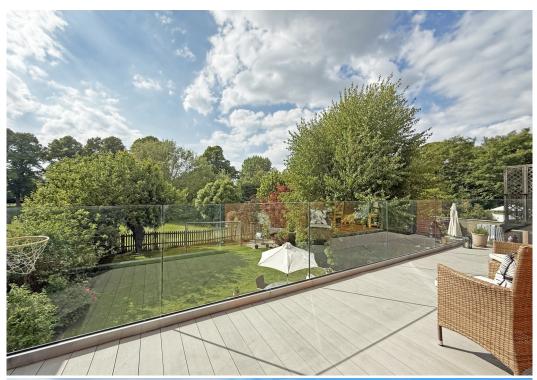

#### **KEY FEATURES**

- Entrance vestibule opening to a good-sized hallway with cloakroom and turning staircases to both the first floor and lower ground floor
- Separate living and dining rooms, both having oak boarded flooring and bi-folding doors onto the balcony, with the living room also having a feature fireplace and inset wood burning stove
- Fitted kitchen/breakfast room with useful pantry, windows to two elevations and access to side
- There is also a study area which is open plan to both the living and dining rooms
- On the first floor are four double bedrooms, a well-appointed family bathroom and en-suite shower room to bedroom one
- The lower ground floor offers a very versatile and practical space, currently comprising a family/games room, large utility, gym, and excellent storage, as well as a hallway with access to the garden
- To the rear of the property is an impressive balcony with composite decking and glazed screening to make the most of the stunning views over the adjoining field and River Severn
- Attractively landscaped private rear garden, laid to lawn with paved sun terraces and planted borders. There is also access from the garden to the kitchen and gated access to the front drive
- Integral single garage and extensive gravelled driveway providing plenty of parking
- A superb location at the end of a very popular no through road, close to local park, a varied range of amenities and beautiful riverside walks, as well as the town centre and train station which are also just a short walk away