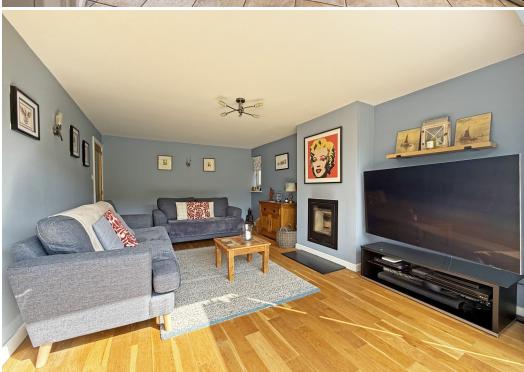

#### **KEY FEATURES**

- Entrance vestibule opening to a good-sized hallway with cloakroom and turning staircases to both the first floor and lower ground floor
- Separate living and dining rooms, both having oak boarded flooring and bi-folding doors onto the balcony, with the living room also having a feature fireplace and inset wood burning stove
- Fitted kitchen/breakfast room with useful pantry, windows to two elevations and access to side
- There is also a study area which is open plan to both the living and dining rooms
- On the first floor are four double bedrooms, a well-appointed family bathroom and en-suite shower room to bedroom one
- The lower ground floor offers a very versatile and practical space, currently comprising a family/games room, large utility, gym, and excellent storage, as well as a hallway with access to the garden
- To the rear of the property is an impressive balcony with composite decking and glazed screening to make the most of the stunning views over the adjoining field and River Severn
- Attractively landscaped private rear garden, laid to lawn with paved sun terraces and planted borders. There is also access from the garden to the kitchen and gated access to the front drive
- Integral single garage and extensive gravelled driveway providing plenty of parking
- A superb location at the end of a very popular no through road, close to local park, a varied range of amenities and beautiful riverside walks, as well as the town centre and train station which are also just a short walk away