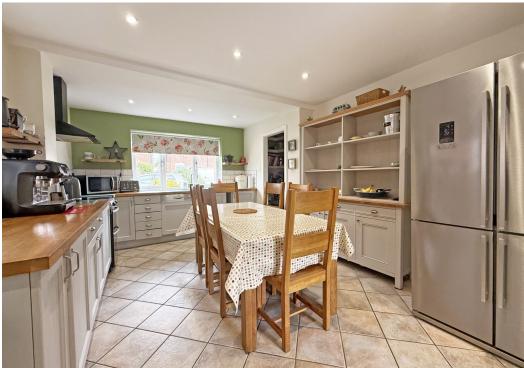

#### **KEY FEATURES**

- Entrance vestibule opening to a good-sized hallway with cloakroom and turning staircases to both the first floor and lower ground floor
- Separate living and dining rooms, both having oak boarded flooring and bi-folding doors onto the balcony, with the living room also having a feature fireplace and inset wood burning stove
- Fitted kitchen/breakfast room with useful pantry, windows to two elevations and access to side
- There is also a study area which is open plan to both the living and dining rooms
- On the first floor are four double bedrooms, a well-appointed family bathroom and en-suite shower room to bedroom one
- The lower ground floor offers a very versatile and practical space, currently comprising a family/games room, large utility, gym, and excellent storage, as well as a hallway with access to the garden
- To the rear of the property is an impressive balcony with composite decking and glazed screening to make the most of the stunning views over the adjoining field and River Severn
- Attractively landscaped private rear garden, laid to lawn with paved sun terraces and planted borders. There is also access from the garden to the kitchen and gated access to the front drive
- Integral single garage and extensive gravelled driveway providing plenty of parking
- A superb location at the end of a very popular no through road, close to local park, a varied range of amenities and beautiful riverside walks, as well as the town centre and train station which are also just a short walk away