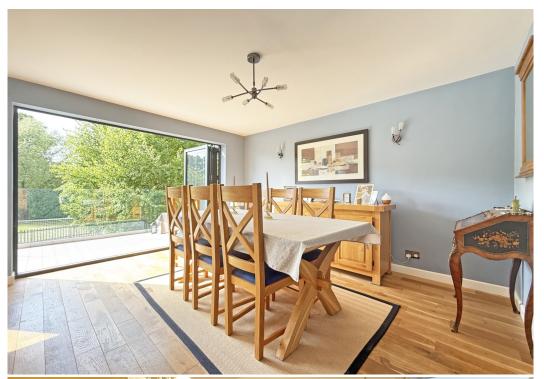

#### **KEY FEATURES**

- Entrance vestibule opening to a good-sized hallway with cloakroom and turning staircases to both the first floor and lower ground floor
- Separate living and dining rooms, both having oak boarded flooring and bi-folding doors onto the balcony, with the living room also having a feature fireplace and inset wood burning stove
- Fitted kitchen/breakfast room with useful pantry, windows to two elevations and access to side
- There is also a study area which is open plan to both the living and dining rooms
- On the first floor are four double bedrooms, a well-appointed family bathroom and en-suite shower room to bedroom one
- The lower ground floor offers a very versatile and practical space, currently comprising a family/games room, large utility, gym, and excellent storage, as well as a hallway with access to the garden
- To the rear of the property is an impressive balcony with composite decking and glazed screening to make the most of the stunning views over the adjoining field and River Severn
- Attractively landscaped private rear garden, laid to lawn with paved sun terraces and planted borders. There is also access from the garden to the kitchen and gated access to the front drive
- Integral single garage and extensive gravelled driveway providing plenty of parking
- A superb location at the end of a very popular no through road, close to local park, a varied range of amenities and beautiful riverside walks, as well as the town centre and train station which are also just a short walk away