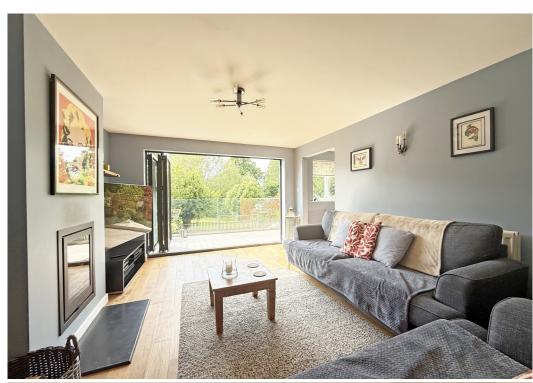

#### **KEY FEATURES**

- Entrance vestibule opening to a good-sized hallway with cloakroom and turning staircases to both the first floor and lower ground floor
- Separate living and dining rooms, both having oak boarded flooring and bi-folding doors onto the balcony, with the living room also having a feature fireplace and inset wood burning stove
- Fitted kitchen/breakfast room with useful pantry, windows to two elevations and access to side
- There is also a study area which is open plan to both the living and dining rooms
- On the first floor are four double bedrooms, a well-appointed family bathroom and en-suite shower room to bedroom one
- The lower ground floor offers a very versatile and practical space, currently comprising a family/games room, large utility, gym, and excellent storage, as well as a hallway with access to the garden
- To the rear of the property is an impressive balcony with composite decking and glazed screening to make the most of the stunning views over the adjoining field and River Severn
- Attractively landscaped private rear garden, laid to lawn with paved sun terraces and planted borders. There is also access from the garden to the kitchen and gated access to the front drive
- Integral single garage and extensive gravelled driveway providing plenty of parking
- A superb location at the end of a very popular no through road, close to local park, a varied range of amenities and beautiful riverside walks, as well as the town centre and train station which are also just a short walk away