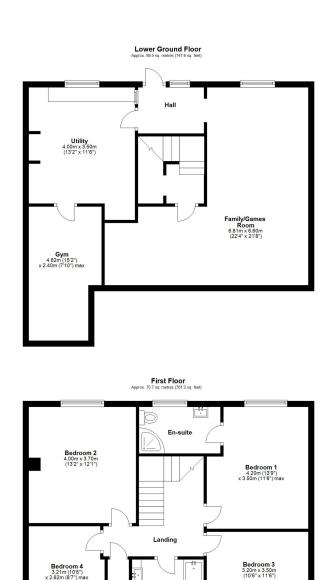

#### **KEY FEATURES**

- Entrance vestibule opening to a good-sized hallway with cloakroom and turning staircases to both the first floor and lower ground floor
- Separate living and dining rooms, both having oak boarded flooring and bi-folding doors onto the balcony, with the living room also having a feature fireplace and inset wood burning stove
- Fitted kitchen/breakfast room with useful pantry, windows to two elevations and access to side
- There is also a study area which is open plan to both the living and dining rooms
- On the first floor are four double bedrooms, a well-appointed family bathroom and en-suite shower room to bedroom one
- The lower ground floor offers a very versatile and practical space, currently comprising a family/games room, large utility, gym, and excellent storage, as well as a hallway with access to the garden
- To the rear of the property is an impressive balcony with composite decking and glazed screening to make the most of the stunning views over the adjoining field and River Severn
- Attractively landscaped private rear garden, laid to lawn with paved sun terraces and planted borders. There is also access from the garden to the kitchen and gated access to the front drive
- Integral single garage and extensive gravelled driveway providing plenty of parking
- A superb location at the end of a very popular no through road, close to local park, a varied range of amenities and beautiful riverside walks, as well as the town centre and train station which are also just a short walk away