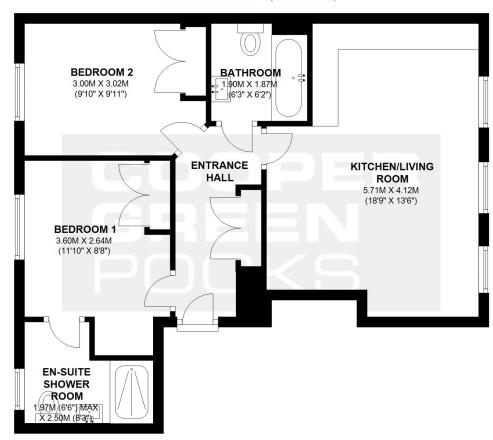

#### SECOND FLOOR

APPROX. 54.5 SQ. METRES (586.3 SQ. FEET)

### TOTAL AREA: APPROX. 54.5 SQ. METRES (586.3 SQ. FEET)

We accept no responsibility for any mistake or inaccuracy contained within the floorplan. The floorplan is provided as a guide only and should be taken as an illustration only. The measurements, contents and positioning are approximations only and provided as a guidance tool and not an exact replication of the property.

Plan produced using PlanUp.

£199,950 Leasehold—2 bedroom second floor apartment sales@cgpooks.co.uk

**BOUNDARIES NOT CONFIRMED** 

Tenure Leasehold

199 years from 2015 Lease Length

Service Charge £1700 PA **Ground Rent** £300 PA