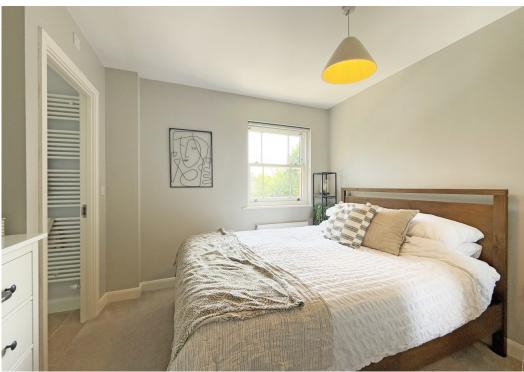

#### **KEY FEATURES**

- Neatly presented communal entrance
- Private inner hallway with useful storage
- Impressive open plan living/kitchen/dining room with three windows to front allowing plenty of natural light
- Fitted kitchen, complete with integrated appliances
- Master bedroom with built in wardrobes and en-suite shower room
- A further double bedroom, also having built in wardrobes, and a separate family bathroom
- Double glazed windows and gas fired central heating
- Private allocated parking, conveniently located to the rear of the building
- Landscaped communal gardens with direct access to riverside walks for residents to enjoy