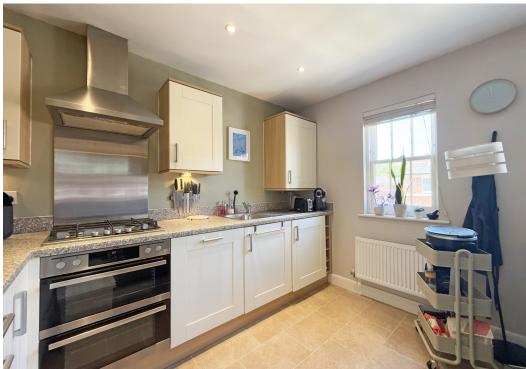

#### **KEY FEATURES**

- Neatly presented communal entrance
- Private inner hallway with useful storage
- Impressive open plan living/kitchen/dining room with three windows to front allowing plenty of natural light
- Fitted kitchen, complete with integrated appliances
- Master bedroom with built in wardrobes and en-suite shower room
- A further double bedroom, also having built in wardrobes, and a separate family bathroom
- Double glazed windows and gas fired central heating
- Private allocated parking, conveniently located to the rear of the building
- Landscaped communal gardens with direct access to riverside walks for residents to enjoy