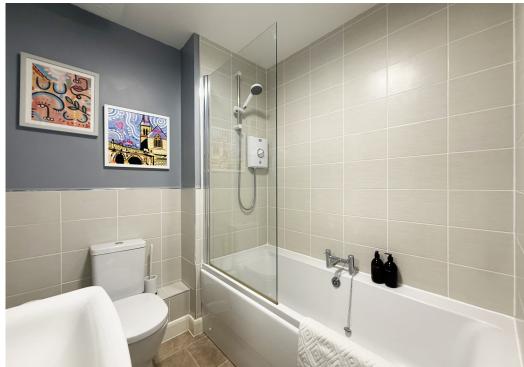

#### **KEY FEATURES**

- Neatly presented communal entrance
- Private inner hallway with useful storage
- Impressive open plan living/kitchen/dining room with three windows to front allowing plenty of natural light
- Fitted kitchen, complete with integrated appliances
- Master bedroom with built in wardrobes and en-suite shower room
- A further double bedroom, also having built in wardrobes, and a separate family bathroom
- Double glazed windows and gas fired central heating
- Private allocated parking, conveniently located to the rear of the building
- Landscaped communal gardens with direct access to riverside walks for residents to enjoy