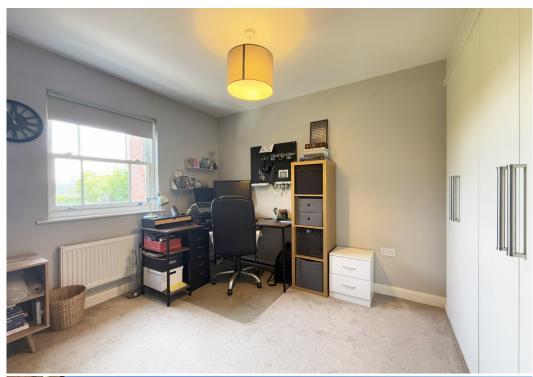

#### **KEY FEATURES**

- Neatly presented communal entrance
- Private inner hallway with useful storage
- Impressive open plan living/kitchen/dining room with three windows to front allowing plenty of natural light
- Fitted kitchen, complete with integrated appliances
- Master bedroom with built in wardrobes and en-suite shower room
- A further double bedroom, also having built in wardrobes, and a separate family bathroom
- Double glazed windows and gas fired central heating
- Private allocated parking, conveniently located to the rear of the building
- Landscaped communal gardens with direct access to riverside walks for residents to enjoy