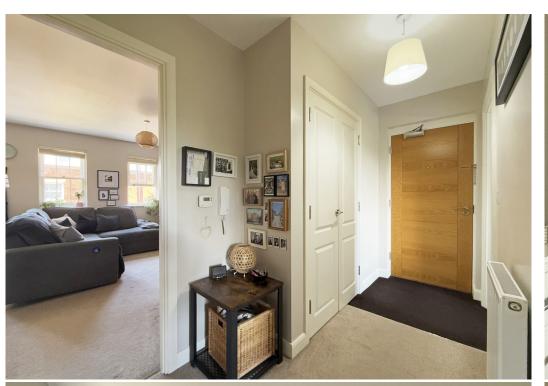

#### **KEY FEATURES**

- Neatly presented communal entrance
- Private inner hallway with useful storage
- Impressive open plan living/kitchen/dining room with three windows to front allowing plenty of natural light
- Fitted kitchen, complete with integrated appliances
- Master bedroom with built in wardrobes and en-suite shower room
- A further double bedroom, also having built in wardrobes, and a separate family bathroom
- Double glazed windows and gas fired central heating
- Private allocated parking, conveniently located to the rear of the building
- Landscaped communal gardens with direct access to riverside walks for residents to enjoy