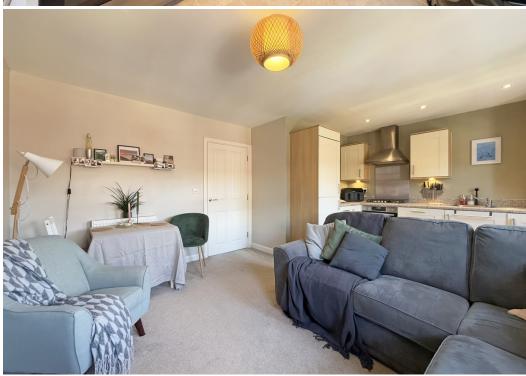

#### **KEY FEATURES**

- Neatly presented communal entrance
- Private inner hallway with useful storage
- Impressive open plan living/kitchen/dining room with three windows to front allowing plenty of natural light
- Fitted kitchen, complete with integrated appliances
- Master bedroom with built in wardrobes and en-suite shower room
- A further double bedroom, also having built in wardrobes, and a separate family bathroom
- Double glazed windows and gas fired central heating
- Private allocated parking, conveniently located to the rear of the building
- Landscaped communal gardens with direct access to riverside walks for residents to enjoy