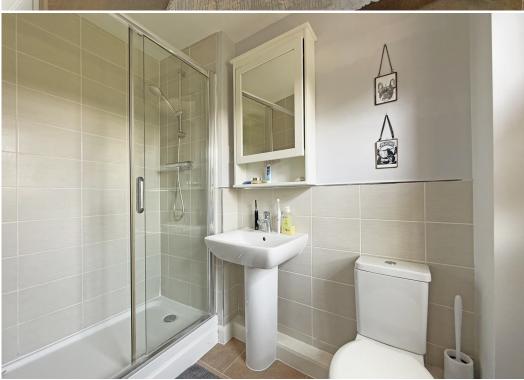

#### **KEY FEATURES**

- Neatly presented communal entrance
- Private inner hallway with useful storage
- Impressive open plan living/kitchen/dining room with three windows to front allowing plenty of natural light
- Fitted kitchen, complete with integrated appliances
- Master bedroom with built in wardrobes and en-suite shower room
- A further double bedroom, also having built in wardrobes, and a separate family bathroom
- Double glazed windows and gas fired central heating
- Private allocated parking, conveniently located to the rear of the building
- Landscaped communal gardens with direct access to riverside walks for residents to enjoy