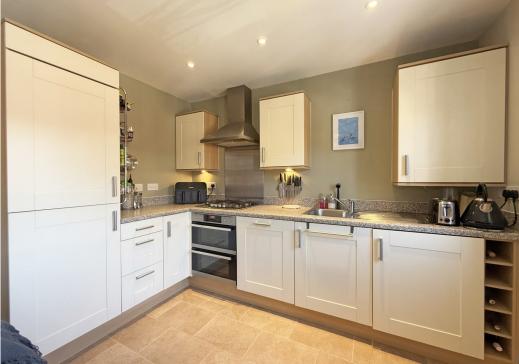

#### **KEY FEATURES**

- Neatly presented communal entrance
- Private inner hallway with useful storage
- Impressive open plan living/kitchen/dining room with three windows to front allowing plenty of natural light
- Fitted kitchen, complete with integrated appliances
- Master bedroom with built in wardrobes and en-suite shower room
- A further double bedroom, also having built in wardrobes, and a separate family bathroom
- Double glazed windows and gas fired central heating
- Private allocated parking, conveniently located to the rear of the building
- Landscaped communal gardens with direct access to riverside walks for residents to enjoy