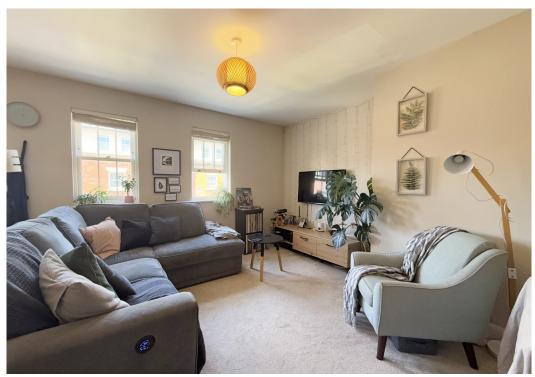

#### **KEY FEATURES**

- Neatly presented communal entrance
- Private inner hallway with useful storage
- Impressive open plan living/kitchen/dining room with three windows to front allowing plenty of natural light
- Fitted kitchen, complete with integrated appliances
- Master bedroom with built in wardrobes and en-suite shower room
- A further double bedroom, also having built in wardrobes, and a separate family bathroom
- Double glazed windows and gas fired central heating
- Private allocated parking, conveniently located to the rear of the building
- Landscaped communal gardens with direct access to riverside walks for residents to enjoy