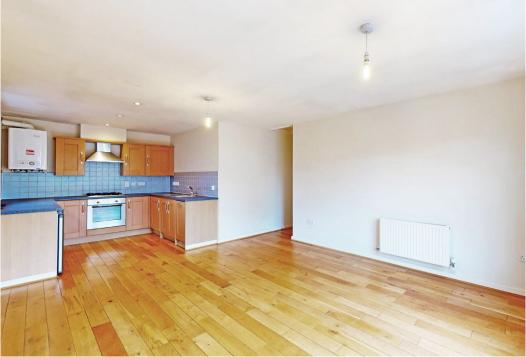

#### **KEY FEATURES**

- Communal and private entrance hall with entry phone system
- Open plan kitchen/living room with boarded flooring and windows to front and side.
- Range of matching wood effect units to kitchen area with built in appliances.
- 2 double bedrooms and a good-sized bathroom with storage.
- Double glazed windows and gas fired central heating.
- Electric gated access to a private secure resident's car park with designated space.
- Few minutes' walk from local park and The Quarry, lovely river walks and the town centre. Theatre Severn is also a stone's throw away, as well as plenty of other great amenities, including various restaurants, pubs and shops.
- The property is currently let but can be sold with no upward chain as notice will be served once a sale has been agreed
- Please be aware that the photographs displayed were taken prior to the existing tenancy.