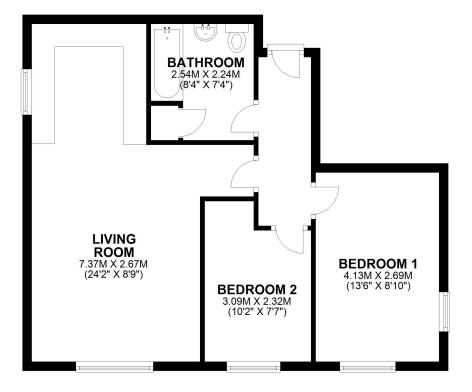

### **FIRST FLOOR**

### TOTAL AREA: APPROX. 58.8 SQ. METRES (632.8 SQ. FEET)

We accept no responsibility for any mistake or inaccuracy contained within the floorplan. The floorplan is provided as a guide only and should be taken as an illustration only. The measurements, contents and positioning are approximations only and provided as a guidance tool and not an exact replication of the property. Plan produced using PlanUp.