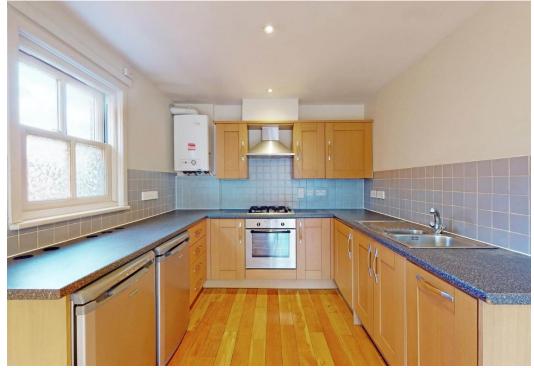

#### **KEY FEATURES**

- Communal and private entrance hall with entry phone system
- Open plan kitchen/living room with boarded flooring and windows to front and side.
- Range of matching wood effect units to kitchen area with built in appliances.
- 2 double bedrooms and a good-sized bathroom with storage.
- Double glazed windows and gas fired central heating.
- Electric gated access to a private secure resident's car park with designated space.
- Few minutes' walk from local park and The Quarry, lovely river walks and the town centre. Theatre Severn is also a stone's throw away, as well as plenty of other great amenities, including various restaurants, pubs and shops.
- The property is currently let but can be sold with no upward chain as notice will be served once a sale has been agreed
- Please be aware that the photographs displayed were taken prior to the existing tenancy.