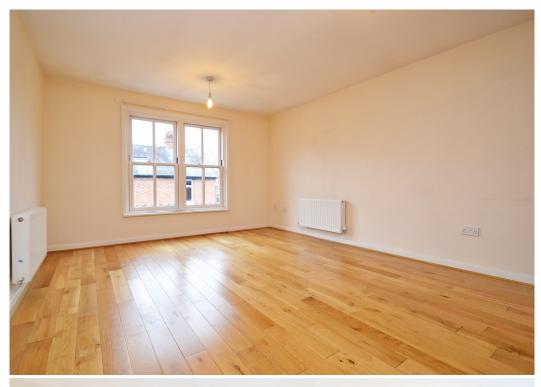

#### **KEY FEATURES**

- Communal and private entrance hall with entry phone system
- Open plan kitchen/living room with boarded flooring and windows to front and side.
- Range of matching wood effect units to kitchen area with built in appliances.
- 2 double bedrooms and a good-sized bathroom with storage.
- Double glazed windows and gas fired central heating.
- Electric gated access to a private secure resident's car park with designated space.
- Few minutes' walk from local park and The Quarry, lovely river walks and the town centre. Theatre Severn is also a stone's throw away, as well as plenty of other great amenities, including various restaurants, pubs and shops.
- The property is currently let but can be sold with no upward chain as notice will be served once a sale has been agreed
- Please be aware that the photographs displayed were taken prior to the existing tenancy.