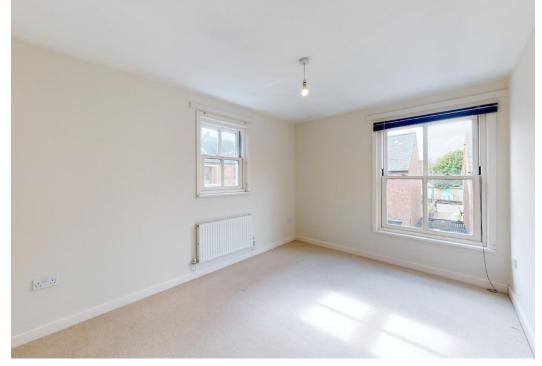

#### **KEY FEATURES**

- Communal and private entrance hall with entry phone system
- Open plan kitchen/living room with boarded flooring and windows to front and side.
- Range of matching wood effect units to kitchen area with built in appliances.
- 2 double bedrooms and a good-sized bathroom with storage.
- Double glazed windows and gas fired central heating.
- Electric gated access to a private secure resident's car park with designated space.
- Few minutes' walk from local park and The Quarry, lovely river walks and the town centre. Theatre Severn is also a stone's throw away, as well as plenty of other great amenities, including various restaurants, pubs and shops.
- The property is currently let but can be sold with no upward chain as notice will be served once a sale has been agreed
- Please be aware that the photographs displayed were taken prior to the existing tenancy.