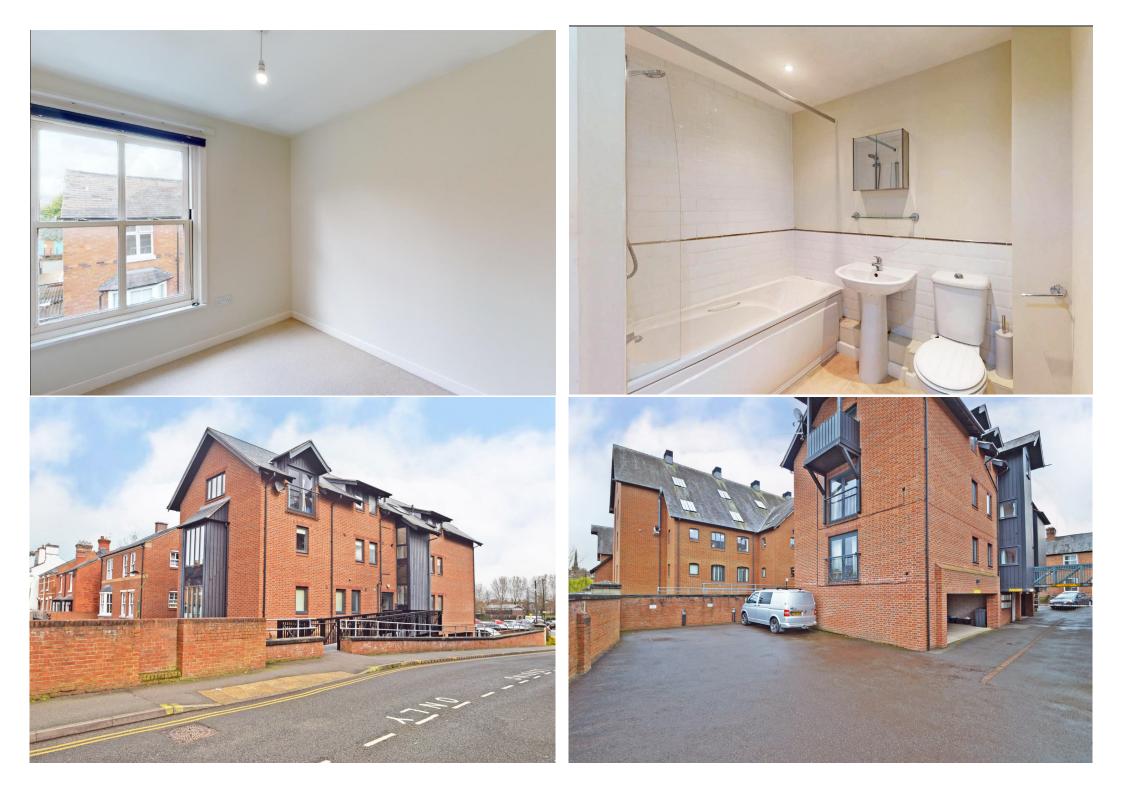

#### **KEY FEATURES**

- Communal and private entrance hall with entry phone system
- Open plan kitchen/living room with boarded flooring and windows to front and side.
- Range of matching wood effect units to kitchen area with built in appliances.
- 2 double bedrooms and a good-sized bathroom with storage.
- Double glazed windows and gas fired central heating.
- Electric gated access to a private secure resident's car park with designated space.
- Few minutes' walk from local park and The Quarry, lovely river walks and the town centre. Theatre Severn is also a stone's throw away, as well as plenty of other great amenities, including various restaurants, pubs and shops.
- The property is currently let but can be sold with no upward chain as notice will be served once a sale has been agreed
- Please be aware that the photographs displayed were taken prior to the existing tenancy.

# 3 Darwin Place, Mountfields, Shrewsbury, SY3 8RD

£159,000 Leasehold—2 bedroom apartment sales@cgpooks.co.uk

This 2-bedroom first floor apartment is well situated within a very attractive modern development with secure gated parking, next to Theatre Severn and just a few minutes' walk from the town centre